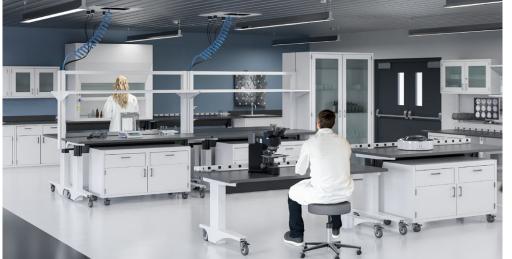

### **ULTRAFRAME**

Hanging Pedestal 8-Wire, 4-Circuit Power Data Distributor Monitor Arm Multi-Function Shelves Plug Strips