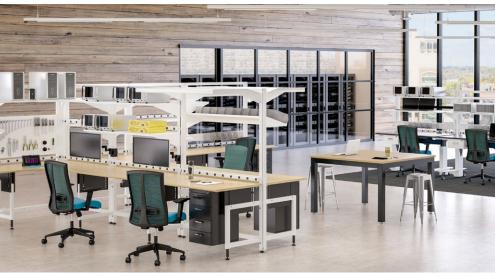

#### **ELECTRIC ERGOSTAT**

Riser Frame
Hanging Pedestal
CPU Holder
Monitor Arms
Multi-Function Shelves
Plug Strip

AIRFRAME AVIONICS
ARMAMENT
SPACE VEHICLES
SATELLITE
COLLECTION DEVICES