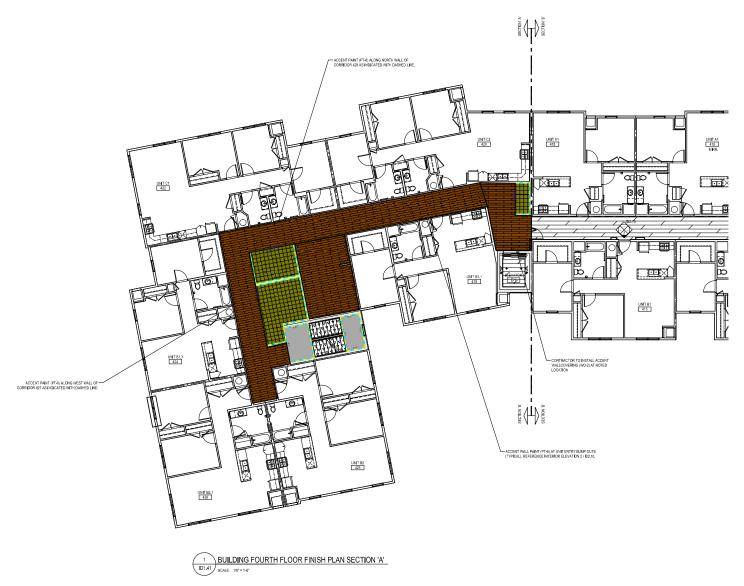

### ISSUE

|    | 1000         | -          |
|----|--------------|------------|
| Δ. | 50% DD SET   | 02.04.2020 |
| Δ  | 100% DD SET  | 03.06.2020 |
| Δ. | 50% CD SET   | 04.24.2020 |
| Δ. | 80% OHFA SET | 05.22.2020 |
| Δ. | PERMIT SET   | 06.19.2020 |
| Δ. | BID SET      | 07.16.2020 |
| Δ. |              |            |
| Δ  |              |            |
|    |              |            |

BUILDING FOURTH FLOOR FINISH PLAN SECTION 'A'

1/8" = 11-0"

| PROJECT #  | 19059      |
|------------|------------|
| DRAWN BY   |            |
| CHECKED BY | ROLA       |
| FILE NAME  |            |
| PLOT DATE  | 07/14/2020 |