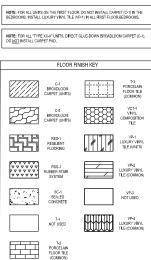

ID1.42

A BUILDING KEY PLAN

| BEDROOMS, INSTALL                        | LUXURY VINYL TILE (                        |
|------------------------------------------|--------------------------------------------|
| NOTE: FOR ALL "TYP<br>DO NOT INSTALL CAP | E XX-A" UNITS, DIRECT<br>RPET PAD.         |
|                                          |                                            |
|                                          | FLOOR F                                    |
|                                          | C-1<br>BROADLOOM<br>CARPET (UNITS)         |
| 53                                       | C-2<br>BROADLOOM<br>CARPET (UNITS)         |
|                                          | RES-1<br>RESILIENT<br>FLOORING             |
| ~ ~ ~ ~ ~ ~ ~ ~ ~ ~ ~ ~ ~ ~ ~ ~ ~ ~ ~    | RSS-1<br>RUBBER STAIR<br>SYSTEM            |
|                                          | SC-1<br>SEALED<br>CONCRETE                 |
|                                          | T-1<br>NOT USED                            |
|                                          | T-2<br>PORCELAIN<br>FLOOR TILE<br>(COMMON) |
|                                          |                                            |

| BEDROOMS. INSTALL                        | LUXURY VINYL TILE (                        |
|------------------------------------------|--------------------------------------------|
| NOTE: FOR ALL "TYP<br>DO NOT INSTALL CAP | E XX-A" UNITS, DIRECT<br>RPET PAD          |
|                                          |                                            |
|                                          | FLOOR F                                    |
|                                          | C-1<br>BROADLOOM<br>CARPET (UNITS)         |
| 53                                       | C-2<br>BROADLOOM<br>CARPET (UNITS)         |
|                                          | RES-1<br>RESILIENT<br>FLOORING             |
| ~ ~ ~ ~ ~ ~ ~ ~ ~ ~ ~ ~ ~ ~ ~ ~ ~ ~ ~    | RSS-1<br>RUBBER STAIR<br>SYSTEM            |
|                                          | SC-1<br>SEALED<br>CONCRETE                 |
|                                          | T-1<br>NOT USED                            |
|                                          | T-2<br>PORCELAIN<br>FLOOR TILE<br>(COMMON) |
|                                          |                                            |