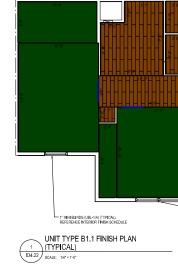

ID1.42

A BUILDING KEY PLAN

| BEDROOMS, INSTALL                        | LUXURY VINYL TILE (                        |
|------------------------------------------|--------------------------------------------|
| NOTE: FOR ALL "TYP<br>DO NOT INSTALL CAP | E XX-A" UNITS, DIRECT<br>RPET PAD.         |
|                                          |                                            |
|                                          | FLOOR F                                    |
|                                          | C-1<br>BROADLOOM<br>CARPET (UNITS)         |
| 53                                       | C-2<br>BROADLOOM<br>CARPET (UNITS)         |
|                                          | RES-1<br>RESILIENT<br>FLOORING             |
| ~ ~ ~ ~ ~ ~ ~ ~ ~ ~ ~ ~ ~ ~ ~ ~ ~ ~ ~    | RSS-1<br>RUBBER STAIR<br>SYSTEM            |
|                                          | SC-1<br>SEALED<br>CONCRETE                 |
|                                          | T-1<br>NOT USED                            |
|                                          | T-2<br>PORCELAIN<br>FLOOR TILE<br>(COMMON) |
|                                          |                                            |

UNIT TYPE A1 / A1-SI FINISH PLAN (A1-A SIMILAR) SOLE: 14\*\*154\*

Transitions: TS2 Johnsonite, Wheeled Traffic, Silver Grey 55 [VP/C, VP/SC, VP/VCT]

- TRANSITION STR.P (TYPICAL) AT ALL FLOORING CHANGES

## UNIT A1 (A1-SI), A1-A FINISH PLANS

| PROJECT #  | 19059      |
|------------|------------|
| DRAWN BY   |            |
| CHECKED BY | RDLA       |
| FILE NAME  |            |
| PLOT DATE  | 07/14/2020 |