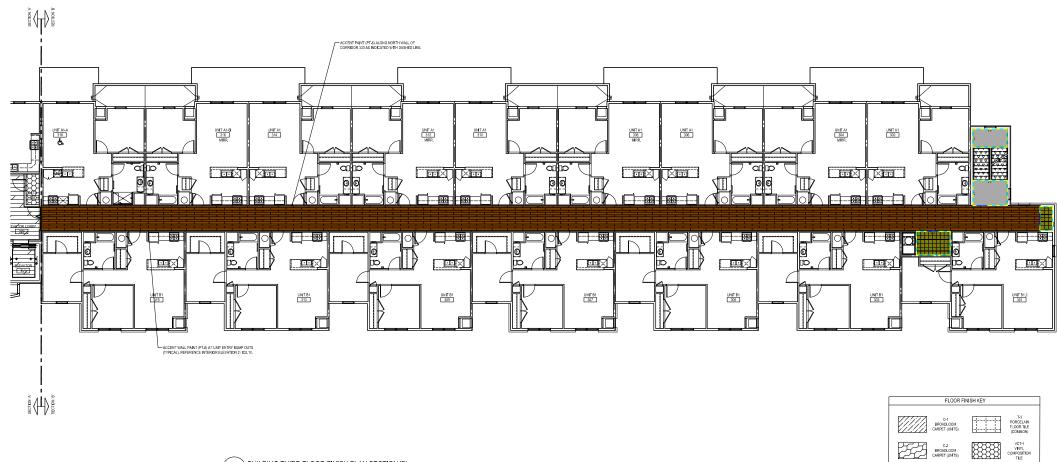

## BUILDING FIRST FLOOR FINISH PLAN SECTION 'B'

| PROJECT #  | 19059      |
|------------|------------|
| DRAWN BY   |            |
| CHECKED BY | RDLA       |
| FILE NAME  |            |
| PLOT DATE  | 07/14/2020 |

| FLOOR FINISH KEY                          |  |  |  |
|-------------------------------------------|--|--|--|
|                                           |  |  |  |
| T-3<br>PORCELAIN<br>FLOOR TLE<br>(COMMON) |  |  |  |
| VCT-1<br>VIN/L<br>COMPOSITION<br>TLE      |  |  |  |
| VP-1<br>LUXURY VINYL<br>TILE (UNITS)      |  |  |  |
| VP-2<br>LUXURY VINYL<br>TILE (COMMON)     |  |  |  |
| VP-3<br>NOT USED                          |  |  |  |
| VP-4<br>LUXURY VIPPL<br>TILE (COMMON)     |  |  |  |
|                                           |  |  |  |
|                                           |  |  |  |