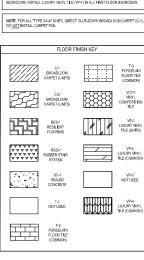

| FLOOR FINISH KEY                          |  |  |  |
|-------------------------------------------|--|--|--|
|                                           |  |  |  |
| T-3<br>PORCELAIN<br>FLOOR TLE<br>(COMMON) |  |  |  |
| VCT-1<br>VIN/L<br>COMPOSITION<br>TLE      |  |  |  |
| VP-1<br>LUXURY VINYL<br>TILE (UNITS)      |  |  |  |
| VP-2<br>LUXURY VINYL<br>TILE (COMMON)     |  |  |  |
| VP-3<br>NOT USED                          |  |  |  |
| VP-4<br>LUXURY VIPPL<br>TILE (COMMON)     |  |  |  |
|                                           |  |  |  |
|                                           |  |  |  |