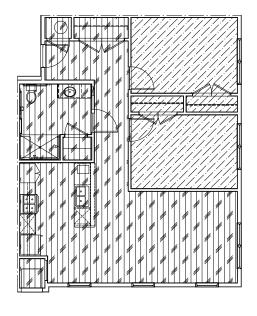

UNIT TYPE A1 / A1-SI FINISH PLAN (A1-A SIMILAR) SOLE: 14\*\*154\*

Transitions: TS2 Johnsonite, Wheeled Traffic, Silver Grey 55 [VP/C, VP/SC, VP/VCT]

- TRANSITION STR.P (TYPICAL) AT ALL FLOORING CHANGES

UNIT TYPE A1 / A1-SI FINISH PLAN (A1-A SIMILAR) SOLE: 14\*\*154\*

12' Carpet: C1 Shaw Ultimate Statement, PS644, 00520 Brushed Nickel, 25 oz Transitions: Unit Entry- TBS

LVT 6"x36": VP1 Tuffplank with Tuffcoat, 2mm, 6m Wear Layer, Deep Wood Embossed, Mele Kalikimaka TP19011-02

Transitions: TS2 Johnsonite, Wheeled Traffic, Silver Grey 55 [VP/C, VP/SC, VP/VCT]