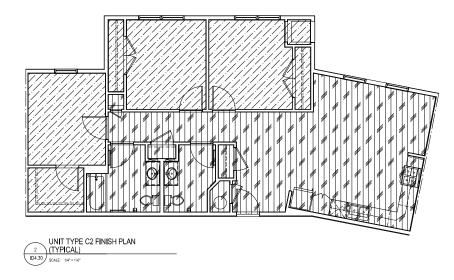

UNIT TYPE A1 / A1-SI FINISH PLAN (A1-A SIMILAR) SOLE: 14\*\*154\*

Transitions: TS2 Johnsonite, Wheeled Traffic, Silver Grey 55 [VP/C, VP/SC, VP/VCT]

- TRANSITION STR.P (TYPICAL) AT ALL FLOORING CHANGES

UNIT TYPE A1 / A1-SI FINISH PLAN (A1-A SIMILAR) SOLE: 14\*\*154\*

12' Carpet: C1 Shaw Ultimate Statement, PS644, 00520 Brushed Nickel, 25 oz Transitions: Unit Entry- TBS

LVT 6"x36": VP1 Tuffplank with Tuffcoat, 2mm, 6m Wear Layer, Deep Wood Embossed, Mele Kalikimaka TP19011-02

Transitions: TS2 Johnsonite, Wheeled Traffic, Silver Grey 55 [VP/C, VP/SC, VP/VCT]