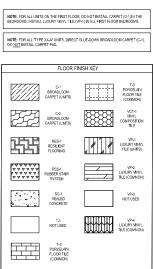

### ABBREVIATIONS:

| C-1<br>BROADLOOM<br>(ARPET (UNITS)         | T-3<br>PORCELAN<br>PLOOR TILE<br>(COMMON) |
|--------------------------------------------|-------------------------------------------|
| C-2<br>BROADLOOM<br>SARPET (UNITS)         |                                           |
| RES-1<br>RESILIENT<br>FLOORING             | VP-1<br>LUXURY VIVIL<br>TILE (UNITS)      |
| RSS-1<br>NUBBER STAIR<br>SYSTEM            | VP-2<br>LUXURY VINIL<br>TILE (COMMON)     |
| SC-1<br>SEALED<br>CONCRETE                 | VP-3<br>NOT USED                          |
| T-1<br>NOT USED                            | UP-4<br>LUXURY VINIL<br>TILE (COMMON)     |
| T-2<br>PORCELAIN<br>FLOOR TILE<br>(COMMON) |                                           |