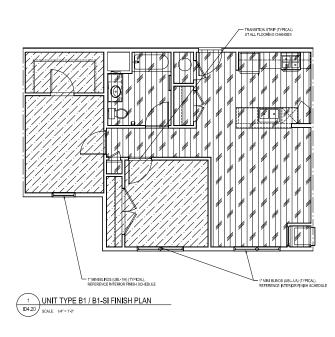

UNIT TYPE A1 / A1-SI FINISH PLAN (A1-A SIMILAR) SOLE: 14\*\*154\*

Transitions: TS2 Johnsonite, Wheeled Traffic, Silver Grey 55 [VP/C, VP/SC, VP/VCT]

- TRANSITION STR.P (TYPICAL) AT ALL FLOORING CHANGES

UNIT TYPE A1 / A1-SI FINISH PLAN (A1-A SIMILAR) SOLE: 14\*\*154\*

12' Carpet: C1 Shaw Ultimate Statement, PS644, 00520 Brushed Nickel, 25 oz Transitions: Unit Entry- TBS

LVT 6"x36": VP1 Tuffplank with Tuffcoat, 2mm, 6m Wear Layer, Deep Wood Embossed, Mele Kalikimaka TP19011-02

Transitions: TS2 Johnsonite, Wheeled Traffic, Silver Grey 55 [VP/C, VP/SC, VP/VCT]

TRANSITION STRP (TYPICAL) AT ALL FLOORING CHANGES