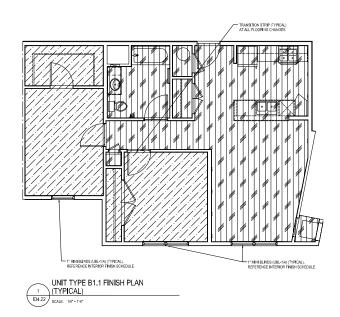

## UNIT B1.1, B1.2, B1.3 FINISH PLANS

| PROJECT # | 19069      |
|-----------|------------|
| ORAWN BY  |            |
| HECKED BY | RDLA       |
| ILE NAME  |            |
| 1.OT DATE | 07/14/2020 |

ID4.22

UNIT TYPE B1.3 FINISH PLAN (TYPICAL) ID4.22 SCALE: 1N\*=T-0\*

12' Carpet: C1 Shaw Ultimate Statement, PS644, 00520 Brushed Nickel, 25 oz Transitions: Unit Entry- TBS

- TRANSITION STR.P (TYPICAL) AT ALL FLOORING CHANGES