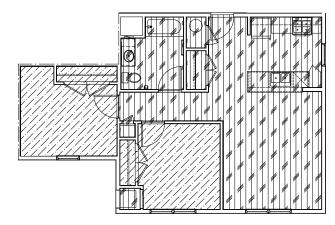

UNIT TYPE B1.3 FINISH PLAN (TYPICAL) ID4.22 SCALE: 1N\*=T-0\*

The NPP Grap LLC 1228 Exit Avenue 441 box Celenterd, Obs 44115 FHORE, 214-073-900 WWW.Thgrock.com OWNER: T28 Exist Avenue 441 box Celenterd, Obs 44115 FHORE, 214-973-900 WWW.Thgrock.com

UNIT TYPE B1.3 FINISH PLAN (TYPICAL) ID4.22 SCALE: 1N\*=T-0\*

12' Carpet: C1 Shaw Ultimate Statement, PS644, 00520 Brushed Nickel, 25 oz Transitions: Unit Entry- TBS

ID4.22

UNIT TYPE B1.3 FINISH PLAN (TYPICAL) ID4.22 SCALE: 1N\*=T-0\*

UNIT TYPE B1.2 FINISH PLAN (TYPICAL) ID4.22 SCALE: 14"=1"4"

12' Carpet: C1 Shaw Ultimate Statement, PS644, 00520 Brushed Nickel, 25 oz 12' Carpet: C1 Shaw Ultimate Transitions: Unit Entry- TBS