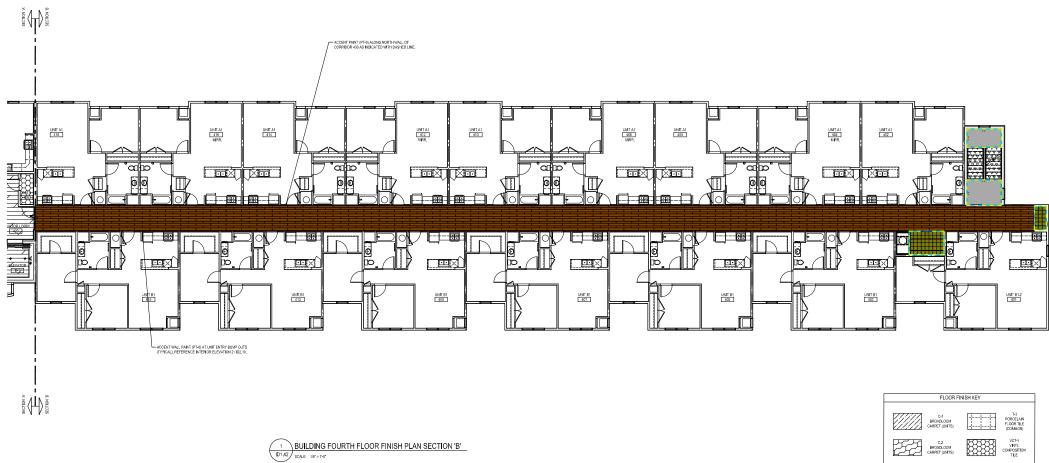

### ISSUE

|   | 1000         | -          |
|---|--------------|------------|
| Δ | 50% DD SET   | 02.04.2020 |
| Δ | 100% DD SET  | 03.06.2020 |
| Δ | 50% CD SET   | 04.24.2020 |
| Δ | 80% OHFA SET | 05.22.2020 |
| Δ | PERMIT SET   | 06.19.2020 |
| Δ | BID SET      | 07.16.2020 |
| Δ |              |            |
| Δ |              |            |
| Δ |              |            |
| Δ |              |            |
| Δ |              |            |
|   |              |            |

BUILDING FOURTH FLOOR FINISH PLAN SECTION 'B'

1/8" = 11-0"

| PROJECT #  | 19059      |
|------------|------------|
| DRAWN BY   |            |
| CHECKED BY | RDLA       |
| FILE NAME  |            |
| PLOT DATE  | 07/14/2020 |