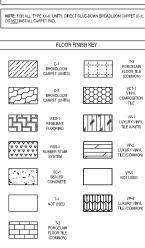

### ABBREVIATIONS:

| C-1<br>BROADLOOM<br>(ARPET (UNITS)         | T-3<br>PORCELAN<br>PLOOR TILE<br>(COMMON) |
|--------------------------------------------|-------------------------------------------|
| C-2<br>BROADLOOM<br>SARPET (UNITS)         |                                           |
| RES-1<br>RESILIENT<br>FLOORING             | VP-1<br>LUXURY VIVIL<br>TILE (UNITS)      |
| RSS-1<br>NUBBER STAIR<br>SYSTEM            | VP-2<br>LUXURY VINIL<br>TILE (COMMON)     |
| SC-1<br>SEALED<br>CONCRETE                 | VP-3<br>NOT USED                          |
| T-1<br>NOT USED                            | UP-4<br>LUXURY VINIL<br>TILE (COMMON)     |
| T-2<br>PORCELAIN<br>FLOOR TILE<br>(COMMON) |                                           |

FLOOR FINISH KEY

C-1 BROADLOOM CARPET (UNITS)

T-3 PORCELAIN FLOOR TILE (COMMON)