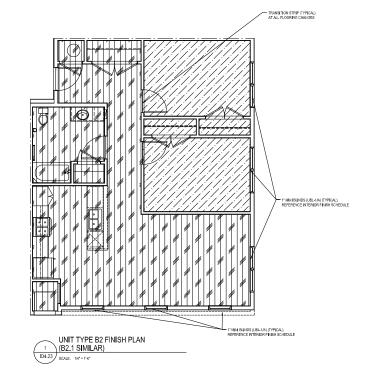

UNIT TYPE A1 / A1-SI FINISH PLAN (A1-A SIMILAR) SOLE: 14\*\*154\*

Transitions: TS2 Johnsonite, Wheeled Traffic, Silver Grey 55 [VP/C, VP/SC, VP/VCT]

- TRANSITION STR.P (TYPICAL) AT ALL FLOORING CHANGES

UNIT TYPE A1 / A1-SI FINISH PLAN (A1-A SIMILAR) SOLE: 14\*\*154\*

12' Carpet: C1 Shaw Ultimate Statement, PS644, 00520 Brushed Nickel, 25 oz Transitions: Unit Entry- TBS

LVT 6"x36": VP1 Tuffplank with Tuffcoat, 2mm, 6m Wear Layer, Deep Wood Embossed, Mele Kalikimaka TP19011-02

Transitions: TS2 Johnsonite, Wheeled Traffic, Silver Grey 55 [VP/C, VP/SC, VP/VCT]

TRANSITION STRP (TYPICAL) AT ALL FLOORING CHANGES