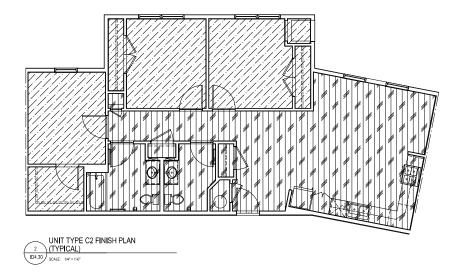

UNIT TYPE A1 / A1-SI FINISH PLAN (A1-A SIMILAR) SOLE: 14\*\*154\*

Transitions: TS2 Johnsonite, Wheeled Traffic, Silver Grey 55 [VP/C, VP/SC, VP/VCT]

- TRANSITION STR.P (TYPICAL) AT ALL FLOORING CHANGES

UNIT TYPE A1 / A1-SI FINISH PLAN (A1-A SIMILAR) SOLE: 14\*\*154\*

12' Carpet: C1 Shaw Ultimate Statement, PS644, 00520 Brushed Nickel, 25 oz Transitions: Unit Entry- TBS

LVT 6"x36": VP1 Tuffplank with Tuffcoat, 2mm, 6m Wear Layer, Deep Wood Embossed, Mele Kalikimaka TP19011-02

Transitions: TS2 Johnsonite, Wheeled Traffic, Silver Grey 55 [VP/C, VP/SC, VP/VCT]

TRANSITION STRP (TYPICAL) AT ALL FLOORING CHANGES