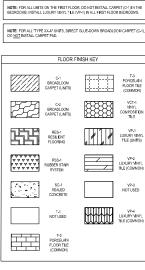

### ABBREVIATIONS:

| C-1<br>BROADLOOM<br>(ARPET (UNITS)         | T-3<br>PORCELAN<br>PLOOR TILE<br>(COMMON) |
|--------------------------------------------|-------------------------------------------|
| C-2<br>BROADLOOM<br>SARPET (UNITS)         |                                           |
| RES-1<br>RESILIENT<br>FLOORING             | VP-1<br>LUXURY VIVIL<br>TILE (UNITS)      |
| RSS-1<br>NUBBER STAIR<br>SYSTEM            | VP-2<br>LUXURY VINIL<br>TILE (COMMON)     |
| SC-1<br>SEALED<br>CONCRETE                 | VP-3<br>NOT USED                          |
| T-1<br>NOT USED                            | UP-4<br>LUXURY VINIL<br>TILE (COMMON)     |
| T-2<br>PORCELAIN<br>FLOOR TILE<br>(COMMON) |                                           |

| FLOOR FINISH KEY                          |  |  |  |
|-------------------------------------------|--|--|--|
|                                           |  |  |  |
| T-3<br>PORCELAIN<br>FLOOR TLE<br>(COMMON) |  |  |  |
| VCT-1<br>VIN/L<br>COMPOSITION<br>TLE      |  |  |  |
| VP-1<br>LUXURY VINYL<br>TILE (UNITS)      |  |  |  |
| VP-2<br>LUXURY VINYL<br>TILE (COMMON)     |  |  |  |
| VP-3<br>NOT USED                          |  |  |  |
| VP-4<br>LUXURY VIPPL<br>TILE (COMMON)     |  |  |  |
|                                           |  |  |  |
|                                           |  |  |  |

FLOOR FINISH KEY

C-1 BROADLOOM CARPET (UNITS)

T-3 PORCELAIN FLOOR TILE (COMMON)