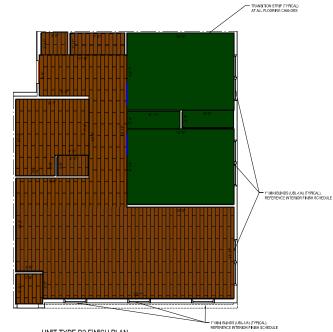

UNIT TYPE B1.3 FINISH PLAN (TYPICAL) ID4.22 SCALE: 1N\*=T-0\*

The NPP Grap LLC 1228 Exit Avenue 441 box Celenterd, Obs 44115 FHORE, 214-073-900 WWW.Thgrock.com OWNER: T28 Exist Avenue 441 box Celenterd, Obs 44115 FHORE, 214-973-900 WWW.Thgrock.com

UNIT TYPE B1.3 FINISH PLAN (TYPICAL) ID4.22 SCALE: 1N\*=T-0\*

12' Carpet: C1 Shaw Ultimate Statement, PS644, 00520 Brushed Nickel, 25 oz Transitions: Unit Entry- TBS

ID4.22

UNIT TYPE B1.3 FINISH PLAN (TYPICAL) ID4.22 SCALE: 1N\*=T-0\*

UNIT TYPE B1.2 FINISH PLAN (TYPICAL) ID4.22 SCALE: 14"=1"4"

12' Carpet: C1 Shaw Ultimate Statement, PS644, 00520 Brushed Nickel, 25 oz 12' Carpet: C1 Shaw Ultimate Transitions: Unit Entry- TBS