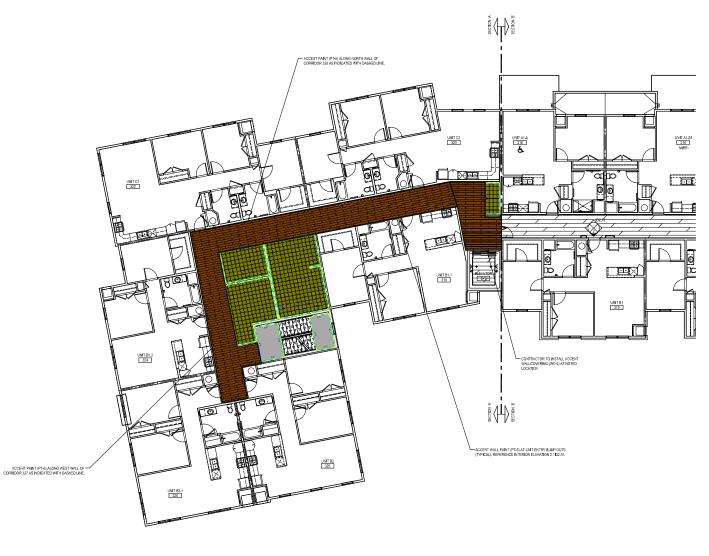

### SECTION 'A' SECTION 'B' \_ \_ \_ \_ \_ \_ \_ \_

A BUILDING KEY PLAN

| Z | C-2<br>BROADLOOM<br>CARPET (UNITS)         |            | VCT-1<br>VINYL<br>COMPOSITION<br>TILE |
|---|--------------------------------------------|------------|---------------------------------------|
| 5 | RES-1<br>RESIJENT<br>FLOORING              |            | VP-1<br>LUXURY VINML<br>TILE (UNITS)  |
|   | RSS-1<br>RUBBER STAIR<br>SYSTEM            | _/<br>, _/ | VP-2<br>LUXURY VINYL<br>TILE (COMMON) |
|   | SC-1<br>SEALED<br>CONCRETE                 |            | VP-3<br>NOT USED                      |
|   | T-1<br>NOT USED                            |            | VP-4<br>LUXURY VINYL<br>TILE (COMMON) |
|   | T-2<br>PORCELAIN<br>FLOOR TILE<br>(CONMON) |            |                                       |
|   |                                            |            |                                       |
|   |                                            |            |                                       |

FLOOR FINISH KEY

C-1 BROADLOOM CARPET (UNITS)

T-3 PORCELAIN FLOOR TILE (COMMON)