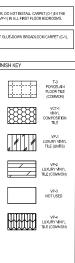

### ABBREVIATIONS:

| C-1<br>BROADLOOM<br>(ARPET (UNITS)         | T-3<br>PORCELAN<br>PLOOR TILE<br>(COMMON) |
|--------------------------------------------|-------------------------------------------|
| C-2<br>BROADLOOM<br>SARPET (UNITS)         |                                           |
| RES-1<br>RESILIENT<br>FLOORING             | VP-1<br>LUXURY VIVIL<br>TILE (UNITS)      |
| RSS-1<br>NUBBER STAIR<br>SYSTEM            | VP-2<br>LUXURY VINIL<br>TILE (COMMON)     |
| SC-1<br>SEALED<br>CONCRETE                 | VP-3<br>NOT USED                          |
| T-1<br>NOT USED                            | UP-4<br>LUXURY VINIL<br>TILE (COMMON)     |
| T-2<br>PORCELAIN<br>FLOOR TILE<br>(COMMON) |                                           |

| FLOOR FINISH KEY                          |  |  |  |
|-------------------------------------------|--|--|--|
|                                           |  |  |  |
| T-3<br>PORCELAIN<br>FLOOR TLE<br>(COMMON) |  |  |  |
| VCT-1<br>VIN/L<br>COMPOSITION<br>TLE      |  |  |  |
| VP-1<br>LUXURY VINYL<br>TILE (UNITS)      |  |  |  |
| VP-2<br>LUXURY VINYL<br>TILE (COMMON)     |  |  |  |
| VP-3<br>NOT USED                          |  |  |  |
| VP-4<br>LUXURY VIPPL<br>TILE (COMMON)     |  |  |  |
|                                           |  |  |  |
|                                           |  |  |  |

FLOOR FINISH KEY

C-1 BROADLOOM CARPET (UNITS)

T-3 PORCELAIN FLOOR TILE (COMMON)

| FLOOR FINISH KEY |                                            |  |                                           |
|------------------|--------------------------------------------|--|-------------------------------------------|
|                  |                                            |  | T-3                                       |
|                  | C-1<br>BROADLOOM<br>CARPET (UNITS)         |  | F3<br>PORCELAIN<br>FLOOR TILE<br>(COMMON) |
| 53               | C-2<br>BROADLOOM<br>CARPET (UNITS)         |  | VCT-1<br>VINYL<br>COMPOSITION<br>TILE     |
|                  | RES-1<br>RESILIENT<br>FLOORING             |  | VP-1<br>LUXURY VINYL<br>TILE (UNITS)      |
|                  | RSS-1<br>RUBBER STAIR<br>SYSTEM            |  | VP-2<br>LUXURY VINYL<br>TILE (COMMON)     |
|                  | SC-1<br>SEALED<br>CONCRETE                 |  | VP-3<br>NOT USED                          |
|                  | T-1<br>NOT USED                            |  | VP-4<br>LUXURY VINYL<br>TILE (COMMON)     |
|                  | T-2<br>PORCELAIN<br>FLOOR TILE<br>(COMMON) |  |                                           |
|                  |                                            |  |                                           |

| FLOOR FINISH KEY                      |                                            |  |                                            |
|---------------------------------------|--------------------------------------------|--|--------------------------------------------|
|                                       | C-1<br>BROADLOOM<br>CARPET (UNITS)         |  | T-3<br>PORCELAIN<br>FLOOR TILE<br>(COMMON) |
| 53                                    | C-2<br>BROADLOOM<br>CARPET (UNITS)         |  | VCT-1<br>VINYL<br>COMPOSITION<br>TILE      |
|                                       | RES-1<br>RESILIENT<br>FLOORING             |  | VP-1<br>LUXURY VINML<br>TILE (UNITS)       |
| ~ ~ ~ ~ ~ ~ ~ ~ ~ ~ ~ ~ ~ ~ ~ ~ ~ ~ ~ | RSS-1<br>RUBBER STAIR<br>SYSTEM            |  | VP-2<br>LUXURY VINYL<br>TILE (COMMON)      |
|                                       | SC-1<br>SEALED<br>CONCRETE                 |  | VP-3<br>NOT USED                           |
|                                       | T-1<br>NOT USED                            |  | VP-4<br>LUXURY VINYL<br>TILE (COMMON)      |
|                                       | T-2<br>PORCELAIN<br>FLOOR TILE<br>(COMMON) |  |                                            |

ID1.31

A BUILDING KEY PLAN

1 BUILDING THIRD FLOOR FINISH PLAN SECTION 'B'

| ELCOB FINISH KEY |                                            |  |                                            |  |
|------------------|--------------------------------------------|--|--------------------------------------------|--|
| PLOOK HIMIGH KET |                                            |  |                                            |  |
|                  | C-1<br>BROADLOOM<br>CARPET (UNITS)         |  | T-3<br>PORCELAIN<br>FLOOR TILE<br>(CONMON) |  |
| 55               | C-2<br>BROADLOOM<br>CARPET (UNITS)         |  | VCT-1<br>VINYL<br>COMPOSITION<br>TILE      |  |
|                  | RES-1<br>RESILIENT<br>FLOORING             |  | VP-1<br>LUXURY VINYL<br>TILE (UNITS)       |  |
|                  | RSS-1<br>RUBBER STAIR<br>SYSTEM            |  | VP-2<br>LUXURY VINYL<br>TILE (COMMON)      |  |
|                  | SC-1<br>SEALED<br>CONCRETE                 |  | VP-3<br>NOT USED                           |  |
|                  | T-1<br>NOT USED                            |  | VP-4<br>LUXURY VINYL<br>TILE (COMMON)      |  |
|                  | T-2<br>PORCELAIN<br>FLOOR TILE<br>(COMMON) |  |                                            |  |

| FLOOR FINISH KEY |                                            |  |                                            |  |
|------------------|--------------------------------------------|--|--------------------------------------------|--|
|                  | C-1<br>ROADLOOM<br>RPET (UNITS)            |  | T-3<br>PORCELAIN<br>FLOOR TILE<br>(COMMON) |  |
|                  | C-2<br>ROADLOOM<br>RPET (UNITS)            |  | VCT-1<br>VINYL<br>COMPOSITION<br>TILE      |  |
|                  | RES-1<br>ESILIENT<br>LOORING               |  | VP-1<br>LUXURY VINYL<br>TILE (UNITS)       |  |
|                  | RSS-1<br>BBER STAIR<br>SYSTEM              |  | VP-2<br>LUXURY VINYL<br>TILE (COMMON)      |  |
|                  | SC-1<br>SEALED<br>CONCRETE                 |  | VP-3<br>NOT USED                           |  |
|                  | T-1<br>NOT USED                            |  | VP-4<br>LUXURY VINYL<br>TILE (COMMON)      |  |
|                  | T-2<br>PORCELAIN<br>FLOOR TILE<br>(COMMON) |  |                                            |  |

| C-1<br>BROADLGOM<br>CARPET (UNITS)        | T-3<br>PORCELAIN<br>FLOOR TILE<br>(COMMON) |
|-------------------------------------------|--------------------------------------------|
| C-2<br>BROADLOOM<br>CARPET (UNTS)         | VCT-1<br>VINYL<br>COMPOSITION<br>TILE      |
| RES-1<br>RESILIENT<br>FLOORING            | UNUT VINTL<br>LUXURY VINTL<br>THE (UNITS)  |
| RSS-1<br>RUBBER STAIR<br>SYSTEM           | VP-2<br>LUXURY VINYL<br>TILE (COMMON)      |
| SC-1<br>SEALED<br>CONCRETE                | VP-3<br>NOT USED                           |
| T-1<br>NOT USED                           | VP-4<br>LUXURY VINYL<br>TILE (COMMON)      |
| T-2<br>PORCELAIN<br>FLOOR THE<br>(COMMON) |                                            |

ID1.42

A BUILDING KEY PLAN

| BEDROOMS, INSTALL                        | LUXURY VINYL TILE (                        |
|------------------------------------------|--------------------------------------------|
| NOTE: FOR ALL "TYP<br>DO NOT INSTALL CAP | E XX-A" UNITS, DIRECT<br>RPET PAD.         |
|                                          |                                            |
|                                          | FLOOR F                                    |
|                                          | C-1<br>BROADLOOM<br>CARPET (UNITS)         |
| 53                                       | C-2<br>BROADLOOM<br>CARPET (UNITS)         |
|                                          | RES-1<br>RESILIENT<br>FLOORING             |
| ~ ~ ~ ~ ~ ~ ~ ~ ~ ~ ~ ~ ~ ~ ~ ~ ~ ~ ~    | RSS-1<br>RUBBER STAIR<br>SYSTEM            |
|                                          | SC-1<br>SEALED<br>CONCRETE                 |
|                                          | T-1<br>NOT USED                            |
|                                          | T-2<br>PORCELAIN<br>FLOOR TILE<br>(COMMON) |
|                                          |                                            |

| BEDROOMS. INSTALL                        | LUXURY VINYL TILE (                        |
|------------------------------------------|--------------------------------------------|
| NOTE: FOR ALL "TYP<br>DO NOT INSTALL CAP | E XX-A" UNITS, DIRECT<br>RPET PAD          |
|                                          |                                            |
|                                          | FLOOR F                                    |
|                                          | C-1<br>BROADLOOM<br>CARPET (UNITS)         |
| 53                                       | C-2<br>BROADLOOM<br>CARPET (UNITS)         |
|                                          | RES-1<br>RESILIENT<br>FLOORING             |
| ~ ~ ~ ~ ~ ~ ~ ~ ~ ~ ~ ~ ~ ~ ~ ~ ~ ~ ~    | RSS-1<br>RUBBER STAIR<br>SYSTEM            |
|                                          | SC-1<br>SEALED<br>CONCRETE                 |
|                                          | T-1<br>NOT USED                            |
|                                          | T-2<br>PORCELAIN<br>FLOOR TILE<br>(COMMON) |
|                                          |                                            |