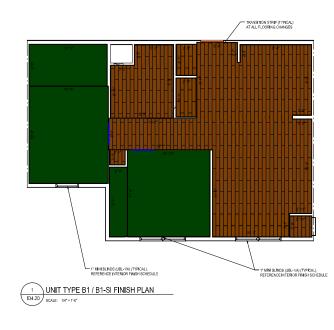

UNIT TYPE A1 / A1-SI FINISH PLAN (A1-A SIMILAR) SOLE: 14\*\*154\*

Transitions: TS2 Johnsonite, Wheeled Traffic, Silver Grey 55 [VP/C, VP/SC, VP/VCT]

- TRANSITION STR.P (TYPICAL) AT ALL FLOORING CHANGES

UNIT TYPE A1 / A1-SI FINISH PLAN (A1-A SIMILAR) SOLE: 14\*\*154\*

12' Carpet: C1 Shaw Ultimate Statement, PS644, 00520 Brushed Nickel, 25 oz Transitions: Unit Entry- TBS

LVT 6"x36": VP1 Tuffplank with Tuffcoat, 2mm, 6m Wear Layer, Deep Wood Embossed, Mele Kalikimaka TP19011-02

Transitions: TS2 Johnsonite, Wheeled Traffic, Silver Grey 55 [VP/C, VP/SC, VP/VCT]

TRANSITION STRP (TYPICAL) AT ALL FLOORING CHANGES