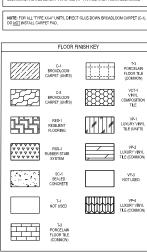

### ABBREVIATIONS:

| C-1<br>BROADLOOM<br>(ARPET (UNITS)         | T-3<br>PORCELAN<br>PLOOR TILE<br>(COMMON) |
|--------------------------------------------|-------------------------------------------|
| C-2<br>BROADLOOM<br>SARPET (UNITS)         |                                           |
| RES-1<br>RESILIENT<br>FLOORING             | VP-1<br>LUXURY VIVIL<br>TILE (UNITS)      |
| RSS-1<br>NUBBER STAIR<br>SYSTEM            | VP-2<br>LUXURY VINIL<br>TILE (COMMON)     |
| SC-1<br>SEALED<br>CONCRETE                 | VP-3<br>NOT USED                          |
| T-1<br>NOT USED                            | UP-4<br>LUXURY VINIL<br>TILE (COMMON)     |
| T-2<br>PORCELAIN<br>FLOOR TILE<br>(COMMON) |                                           |