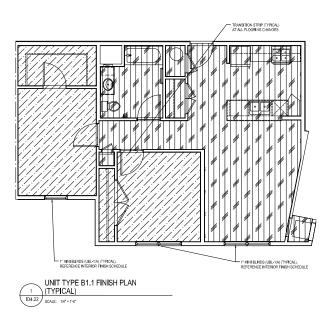

UNIT TYPE B1.3 FINISH PLAN (TYPICAL) ID4.22 SCALE: 1N\*=T-0\*

The NPP Grap LLC 1228 Exit Avenue 441 box Celenterd, Obs 44115 FHORE, 214-073-900 WWW.Thgrock.com OWNER: T28 Exist Avenue 441 box Celenterd, Obs 44115 FHORE, 214-973-900 WWW.Thgrock.com

UNIT TYPE B1.3 FINISH PLAN (TYPICAL) ID4.22 SCALE: 1N\*=T-0\*

12' Carpet: C1 Shaw Ultimate Statement, PS644, 00520 Brushed Nickel, 25 oz Transitions: Unit Entry- TBS

ID4.22

UNIT TYPE B1.3 FINISH PLAN (TYPICAL) ID4.22 SCALE: 1N\*=T-0\*

UNIT TYPE B1.2 FINISH PLAN (TYPICAL) ID4.22 SCALE: 14"=1"4"

12' Carpet: C1 Shaw Ultimate Statement, PS644, 00520 Brushed Nickel, 25 oz 12' Carpet: C1 Shaw Ultimate Transitions: Unit Entry- TBS