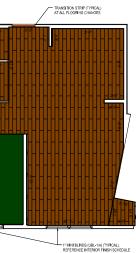

| BEDROOMS. INSTALL                        | LUXURY VINYL TILE (                        |
|------------------------------------------|--------------------------------------------|
| NOTE: FOR ALL "TYP<br>DO NOT INSTALL CAP | E XX-A" UNITS, DIRECT<br>RPET PAD          |
|                                          |                                            |
|                                          | FLOOR F                                    |
|                                          | C-1<br>BROADLOOM<br>CARPET (UNITS)         |
| 53                                       | C-2<br>BROADLOOM<br>CARPET (UNITS)         |
|                                          | RES-1<br>RESILIENT<br>FLOORING             |
| ~ ~ ~ ~ ~ ~ ~ ~ ~ ~ ~ ~ ~ ~ ~ ~ ~ ~ ~    | RSS-1<br>RUBBER STAIR<br>SYSTEM            |
|                                          | SC-1<br>SEALED<br>CONCRETE                 |
|                                          | T-1<br>NOT USED                            |
|                                          | T-2<br>PORCELAIN<br>FLOOR TILE<br>(COMMON) |
|                                          |                                            |

UNIT TYPE A1 / A1-SI FINISH PLAN (A1-A SIMILAR) SOLE: 14\*\*154\*

12' Carpet: C1 Shaw Ultimate Statement, PS644, 00520 Brushed Nickel, 25 oz Transitions: Unit Entry- TBS

LVT 6"x36": VP1 Tuffplank with Tuffcoat, 2mm, 6m Wear Layer, Deep Wood Embossed, Mele Kalikimaka TP19011-02

Transitions: TS2 Johnsonite, Wheeled Traffic, Silver Grey 55 [VP/C, VP/SC, VP/VCT]

TRANSITION STRP (TYPICAL) AT ALL FLOORING CHANGES

## UNIT A1 (A1-SI), A1-A FINISH PLANS

| PROJECT #  | 19059      |
|------------|------------|
| DRAWN BY   |            |
| CHECKED BY | RDLA       |
| LE NAME    |            |
| PLOT DATE  | 07/14/2020 |