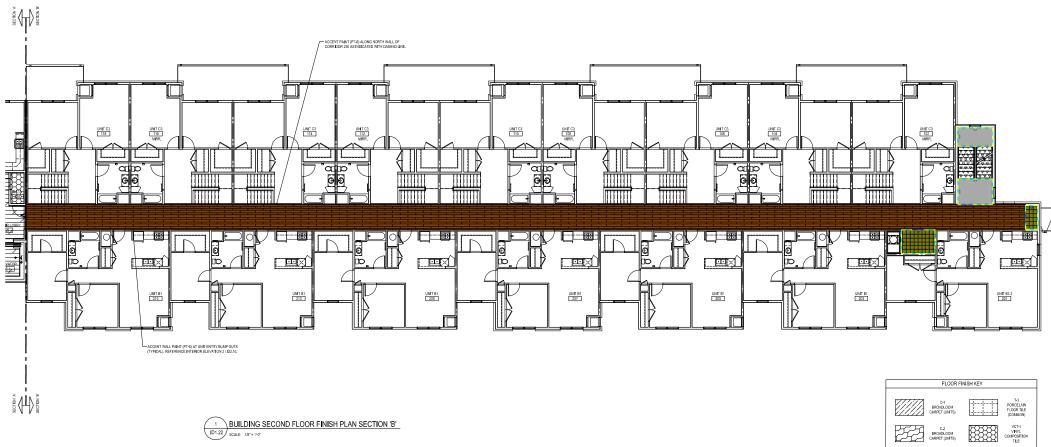

BUILDING SECOND FLOOR FINISH PLAN SECTION 'B'

1/8" = 11-0"

| PROJECT #  | 19059      |
|------------|------------|
| DRAWN BY   |            |
| CHECKED BY | RDLA       |
| ILE NAME   |            |
| PLOT DATE  | 07/14/2020 |