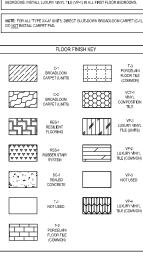

| FLOOR FINISH KEY                          |  |  |  |
|-------------------------------------------|--|--|--|
|                                           |  |  |  |
| T-3<br>PORCELAIN<br>FLOOR TLE<br>(COMMON) |  |  |  |
| VCT-1<br>VIN/L<br>COMPOSITION<br>TLE      |  |  |  |
| VP-1<br>LUXURY VINYL<br>TILE (UNITS)      |  |  |  |
| VP-2<br>LUXURY VINYL<br>TILE (COMMON)     |  |  |  |
| VP-3<br>NOT USED                          |  |  |  |
| VP-4<br>LUXURY VIPPL<br>TILE (COMMON)     |  |  |  |
|                                           |  |  |  |
|                                           |  |  |  |