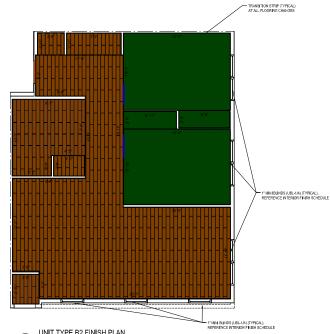

UNIT TYPE A1 / A1-SI FINISH PLAN (A1-A SIMILAR) SOLE: 14\*\*154\*

Transitions: TS2 Johnsonite, Wheeled Traffic, Silver Grey 55 [VP/C, VP/SC, VP/VCT]

- TRANSITION STR.P (TYPICAL) AT ALL FLOORING CHANGES

UNIT TYPE A1 / A1-SI FINISH PLAN (A1-A SIMILAR) SOLE: 14\*\*154\*

12' Carpet: C1 Shaw Ultimate Statement, PS644, 00520 Brushed Nickel, 25 oz Transitions: Unit Entry- TBS

LVT 6"x36": VP1 Tuffplank with Tuffcoat, 2mm, 6m Wear Layer, Deep Wood Embossed, Mele Kalikimaka TP19011-02

Transitions: TS2 Johnsonite, Wheeled Traffic, Silver Grey 55 [VP/C, VP/SC, VP/VCT]

TRANSITION STRP (TYPICAL) AT ALL FLOORING CHANGES