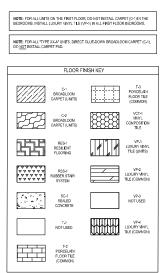

### ABBREVIATIONS:

| C-1<br>BROADLOOM<br>(ARPET (UNITS)         | T-3<br>PORCELAN<br>PLOOR TILE<br>(COMMON) |
|--------------------------------------------|-------------------------------------------|
| C-2<br>BROADLOOM<br>SARPET (UNITS)         |                                           |
| RES-1<br>RESILIENT<br>FLOORING             | VP-1<br>LUXURY VIVIL<br>TILE (UNITS)      |
| RSS-1<br>NUBBER STAIR<br>SYSTEM            | VP-2<br>LUXURY VINIL<br>TILE (COMMON)     |
| SC-1<br>SEALED<br>CONCRETE                 | VP-3<br>NOT USED                          |
| T-1<br>NOT USED                            | UP-4<br>LUXURY VINIL<br>TILE (COMMON)     |
| T-2<br>PORCELAIN<br>FLOOR TILE<br>(COMMON) |                                           |

| FLOOR FINISH KEY                          |  |  |  |
|-------------------------------------------|--|--|--|
|                                           |  |  |  |
| T-3<br>PORCELAIN<br>FLOOR TLE<br>(COMMON) |  |  |  |
| VCT-1<br>VIN/L<br>COMPOSITION<br>TLE      |  |  |  |
| VP-1<br>LUXURY VINYL<br>TILE (UNITS)      |  |  |  |
| VP-2<br>LUXURY VINYL<br>TILE (COMMON)     |  |  |  |
| VP-3<br>NOT USED                          |  |  |  |
| VP-4<br>LUXURY VIPPL<br>TILE (COMMON)     |  |  |  |
|                                           |  |  |  |
|                                           |  |  |  |

FLOOR FINISH KEY

C-1 BROADLOOM CARPET (UNITS)

T-3 PORCELAIN FLOOR TILE (COMMON)

| FLOOR FINISH KEY |                                            |  |                                           |
|------------------|--------------------------------------------|--|-------------------------------------------|
|                  |                                            |  | T-3                                       |
|                  | C-1<br>BROADLOOM<br>CARPET (UNITS)         |  | F3<br>PORCELAIN<br>FLOOR TILE<br>(COMMON) |
| 53               | C-2<br>BROADLOOM<br>CARPET (UNITS)         |  | VCT-1<br>VINYL<br>COMPOSITION<br>TILE     |
|                  | RES-1<br>RESILIENT<br>FLOORING             |  | VP-1<br>LUXURY VINYL<br>TILE (UNITS)      |
|                  | RSS-1<br>RUBBER STAIR<br>SYSTEM            |  | VP-2<br>LUXURY VINYL<br>TILE (COMMON)     |
|                  | SC-1<br>SEALED<br>CONCRETE                 |  | VP-3<br>NOT USED                          |
|                  | T-1<br>NOT USED                            |  | VP-4<br>LUXURY VINYL<br>TILE (COMMON)     |
|                  | T-2<br>PORCELAIN<br>FLOOR TILE<br>(COMMON) |  |                                           |
|                  |                                            |  |                                           |

| FLOOR FINISH KEY                      |                                            |  |                                            |
|---------------------------------------|--------------------------------------------|--|--------------------------------------------|
|                                       | C-1<br>BROADLOOM<br>CARPET (UNITS)         |  | T-3<br>PORCELAIN<br>FLOOR TILE<br>(COMMON) |
| 53                                    | C-2<br>BROADLOOM<br>CARPET (UNITS)         |  | VCT-1<br>VINYL<br>COMPOSITION<br>TILE      |
|                                       | RES-1<br>RESILIENT<br>FLOORING             |  | VP-1<br>LUXURY VINML<br>TILE (UNITS)       |
| ~ ~ ~ ~ ~ ~ ~ ~ ~ ~ ~ ~ ~ ~ ~ ~ ~ ~ ~ | RSS-1<br>RUBBER STAIR<br>SYSTEM            |  | VP-2<br>LUXURY VINYL<br>TILE (COMMON)      |
|                                       | SC-1<br>SEALED<br>CONCRETE                 |  | VP-3<br>NOT USED                           |
|                                       | T-1<br>NOT USED                            |  | VP-4<br>LUXURY VINYL<br>TILE (COMMON)      |
|                                       | T-2<br>PORCELAIN<br>FLOOR TILE<br>(COMMON) |  |                                            |

ID1.31

A BUILDING KEY PLAN

1 BUILDING THIRD FLOOR FINISH PLAN SECTION 'B'

| ELCOB FINISH KEY |                                            |  |                                            |  |
|------------------|--------------------------------------------|--|--------------------------------------------|--|
| PLOOK HIMIGH KET |                                            |  |                                            |  |
|                  | C-1<br>BROADLOOM<br>CARPET (UNITS)         |  | T-3<br>PORCELAIN<br>FLOOR TILE<br>(CONMON) |  |
| 55               | C-2<br>BROADLOOM<br>CARPET (UNITS)         |  | VCT-1<br>VINYL<br>COMPOSITION<br>TILE      |  |
|                  | RES-1<br>RESILIENT<br>FLOORING             |  | VP-1<br>LUXURY VINYL<br>TILE (UNITS)       |  |
|                  | RSS-1<br>RUBBER STAIR<br>SYSTEM            |  | VP-2<br>LUXURY VINYL<br>TILE (COMMON)      |  |
|                  | SC-1<br>SEALED<br>CONCRETE                 |  | VP-3<br>NOT USED                           |  |
|                  | T-1<br>NOT USED                            |  | VP-4<br>LUXURY VINYL<br>TILE (COMMON)      |  |
|                  | T-2<br>PORCELAIN<br>FLOOR TILE<br>(COMMON) |  |                                            |  |

| FLOOR FINISH KEY |                                            |  |                                            |  |
|------------------|--------------------------------------------|--|--------------------------------------------|--|
|                  | C-1<br>ROADLOOM<br>RPET (UNITS)            |  | T-3<br>PORCELAIN<br>FLOOR TILE<br>(COMMON) |  |
|                  | C-2<br>ROADLOOM<br>RPET (UNITS)            |  | VCT-1<br>VINYL<br>COMPOSITION<br>TILE      |  |
|                  | RES-1<br>ESILIENT<br>LOORING               |  | VP-1<br>LUXURY VINYL<br>TILE (UNITS)       |  |
|                  | RSS-1<br>BBER STAIR<br>SYSTEM              |  | VP-2<br>LUXURY VINYL<br>TILE (COMMON)      |  |
|                  | SC-1<br>SEALED<br>CONCRETE                 |  | VP-3<br>NOT USED                           |  |
|                  | T-1<br>NOT USED                            |  | VP-4<br>LUXURY VINYL<br>TILE (COMMON)      |  |
|                  | T-2<br>PORCELAIN<br>FLOOR TILE<br>(COMMON) |  |                                            |  |

| C-1<br>BROADLGOM<br>CARPET (UNITS)        | T-3<br>PORCELAIN<br>FLOOR TILE<br>(COMMON) |
|-------------------------------------------|--------------------------------------------|
| C-2<br>BROADLOOM<br>CARPET (UNTS)         | VCT-1<br>VINYL<br>COMPOSITION<br>TILE      |
| RES-1<br>RESILIENT<br>FLOORING            | UNUT VINTL<br>LUXURY VINTL<br>THE (UNITS)  |
| RSS-1<br>RUBBER STAIR<br>SYSTEM           | VP-2<br>LUXURY VINYL<br>TILE (COMMON)      |
| SC-1<br>SEALED<br>CONCRETE                | VP-3<br>NOT USED                           |
| T-1<br>NOT USED                           | VP-4<br>LUXURY VINYL<br>TILE (COMMON)      |
| T-2<br>PORCELAIN<br>FLOOR THE<br>(COMMON) |                                            |