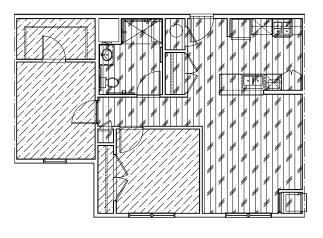

UNIT TYPE A1 / A1-SI FINISH PLAN (A1-A SIMILAR) SOLE: 14\*\*154\*

Transitions: TS2 Johnsonite, Wheeled Traffic, Silver Grey 55 [VP/C, VP/SC, VP/VCT]

UNIT TYPE A1 / A1-SI FINISH PLAN (A1-A SIMILAR) SOLE: 14\*\*154\*

12' Carpet: C1 Shaw Ultimate Statement, PS644, 00520 Brushed Nickel, 25 oz Transitions: Unit Entry- TBS

LVT 6"x36": VP1 Tuffplank with Tuffcoat, 2mm, 6m Wear Layer, Deep Wood Embossed, Mele Kalikimaka TP19011-02

Transitions: TS2 Johnsonite, Wheeled Traffic, Silver Grey 55 [VP/C, VP/SC, VP/VCT]