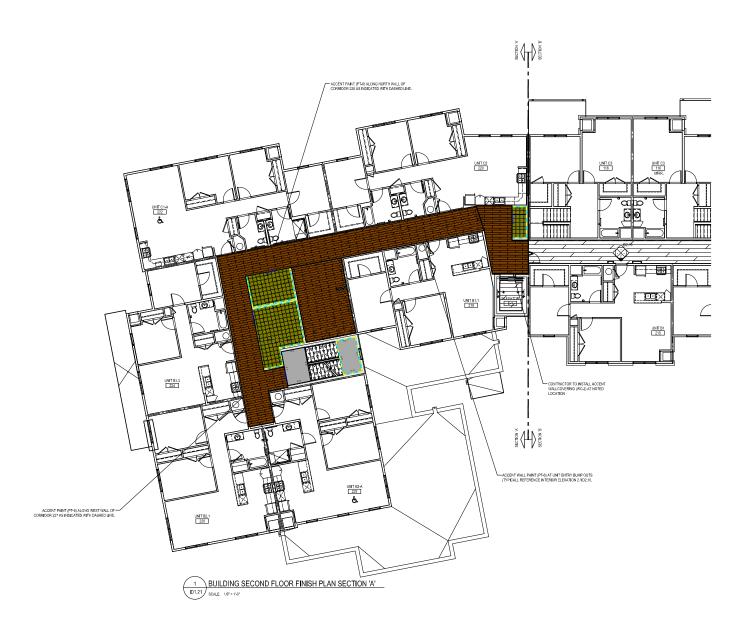

## BUILDING SECOND FLOOR FINISH PLAN SECTION 'A'

SCALE: 1/8" = 1'-0"

| PROJECT #  | 19059      |
|------------|------------|
| DRAWN BY   |            |
| CHECKED BY | RDLA       |
| FILE NAME  |            |
| PLOT DATE  | 07/14/2020 |