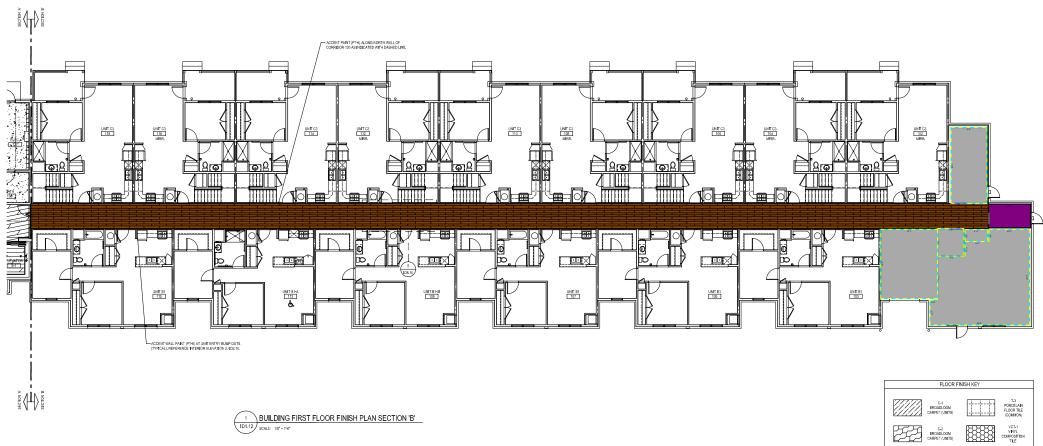

## BUILDING FIRST FLOOR FINISH PLAN SECTION 'B'

| PROJECT #  | 19059      |
|------------|------------|
| DRAWN BY   |            |
| CHECKED BY | RDLA       |
| FILE NAME  |            |
| PLOT DATE  | 07/14/2020 |

ID1.12