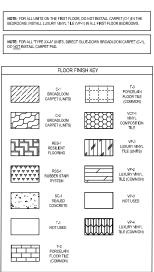

### ABBREVIATIONS:

| C-1<br>BROADLOOM<br>(ARPET (UNITS)         | T-3<br>PORCELAN<br>PLOOR TILE<br>(COMMON) |
|--------------------------------------------|-------------------------------------------|
| C-2<br>BROADLOOM<br>SARPET (UNITS)         |                                           |
| RES-1<br>RESILIENT<br>FLOORING             | VP-1<br>LUXURY VIVIL<br>TILE (UNITS)      |
| RSS-1<br>NUBBER STAIR<br>SYSTEM            | VP-2<br>LUXURY VINIL<br>TILE (COMMON)     |
| SC-1<br>SEALED<br>CONCRETE                 | VP-3<br>NOT USED                          |
| T-1<br>NOT USED                            | UP-4<br>LUXURY VINIL<br>TILE (COMMON)     |
| T-2<br>PORCELAIN<br>FLOOR TILE<br>(COMMON) |                                           |

| FLOOR FINISH KEY                          |  |  |  |
|-------------------------------------------|--|--|--|
|                                           |  |  |  |
| T-3<br>PORCELAIN<br>FLOOR TLE<br>(COMMON) |  |  |  |
| VCT-1<br>VIN/L<br>COMPOSITION<br>TLE      |  |  |  |
| VP-1<br>LUXURY VINYL<br>TILE (UNITS)      |  |  |  |
| VP-2<br>LUXURY VINYL<br>TILE (COMMON)     |  |  |  |
| VP-3<br>NOT USED                          |  |  |  |
| VP-4<br>LUXURY VIPPL<br>TILE (COMMON)     |  |  |  |
|                                           |  |  |  |
|                                           |  |  |  |

FLOOR FINISH KEY

C-1 BROADLOOM CARPET (UNITS)

T-3 PORCELAIN FLOOR TILE (COMMON)

| FLOOR FINISH KEY |                                            |  |                                           |
|------------------|--------------------------------------------|--|-------------------------------------------|
|                  |                                            |  | T-3                                       |
|                  | C-1<br>BROADLOOM<br>CARPET (UNITS)         |  | F3<br>PORCELAIN<br>FLOOR TILE<br>(COMMON) |
| 53               | C-2<br>BROADLOOM<br>CARPET (UNITS)         |  | VCT-1<br>VINYL<br>COMPOSITION<br>TILE     |
|                  | RES-1<br>RESILIENT<br>FLOORING             |  | VP-1<br>LUXURY VINYL<br>TILE (UNITS)      |
|                  | RSS-1<br>RUBBER STAIR<br>SYSTEM            |  | VP-2<br>LUXURY VINYL<br>TILE (COMMON)     |
|                  | SC-1<br>SEALED<br>CONCRETE                 |  | VP-3<br>NOT USED                          |
|                  | T-1<br>NOT USED                            |  | VP-4<br>LUXURY VINYL<br>TILE (COMMON)     |
|                  | T-2<br>PORCELAIN<br>FLOOR TILE<br>(COMMON) |  |                                           |
|                  |                                            |  |                                           |

| FLOOR FINISH KEY                      |                                            |  |                                            |
|---------------------------------------|--------------------------------------------|--|--------------------------------------------|
|                                       | C-1<br>BROADLOOM<br>CARPET (UNITS)         |  | T-3<br>PORCELAIN<br>FLOOR TILE<br>(COMMON) |
| 53                                    | C-2<br>BROADLOOM<br>CARPET (UNITS)         |  | VCT-1<br>VINYL<br>COMPOSITION<br>TILE      |
|                                       | RES-1<br>RESILIENT<br>FLOORING             |  | VP-1<br>LUXURY VINML<br>TILE (UNITS)       |
| ~ ~ ~ ~ ~ ~ ~ ~ ~ ~ ~ ~ ~ ~ ~ ~ ~ ~ ~ | RSS-1<br>RUBBER STAIR<br>SYSTEM            |  | VP-2<br>LUXURY VINYL<br>TILE (COMMON)      |
|                                       | SC-1<br>SEALED<br>CONCRETE                 |  | VP-3<br>NOT USED                           |
|                                       | T-1<br>NOT USED                            |  | VP-4<br>LUXURY VINYL<br>TILE (COMMON)      |
|                                       | T-2<br>PORCELAIN<br>FLOOR TILE<br>(COMMON) |  |                                            |

ID1.31

A BUILDING KEY PLAN

1 BUILDING THIRD FLOOR FINISH PLAN SECTION 'B'

| ELCOB FINISH KEY |                                            |  |                                            |  |
|------------------|--------------------------------------------|--|--------------------------------------------|--|
| PLOOK HIMIGH KET |                                            |  |                                            |  |
|                  | C-1<br>BROADLOOM<br>CARPET (UNITS)         |  | T-3<br>PORCELAIN<br>FLOOR TILE<br>(CONMON) |  |
| 55               | C-2<br>BROADLOOM<br>CARPET (UNITS)         |  | VCT-1<br>VINYL<br>COMPOSITION<br>TILE      |  |
|                  | RES-1<br>RESILIENT<br>FLOORING             |  | VP-1<br>LUXURY VINYL<br>TILE (UNITS)       |  |
|                  | RSS-1<br>RUBBER STAIR<br>SYSTEM            |  | VP-2<br>LUXURY VINYL<br>TILE (COMMON)      |  |
|                  | SC-1<br>SEALED<br>CONCRETE                 |  | VP-3<br>NOT USED                           |  |
|                  | T-1<br>NOT USED                            |  | VP-4<br>LUXURY VINYL<br>TILE (COMMON)      |  |
|                  | T-2<br>PORCELAIN<br>FLOOR TILE<br>(COMMON) |  |                                            |  |

| FLOOR FINISH KEY |                                            |  |                                            |  |
|------------------|--------------------------------------------|--|--------------------------------------------|--|
|                  | C-1<br>ROADLOOM<br>RPET (UNITS)            |  | T-3<br>PORCELAIN<br>FLOOR TILE<br>(COMMON) |  |
|                  | C-2<br>ROADLOOM<br>RPET (UNITS)            |  | VCT-1<br>VINYL<br>COMPOSITION<br>TILE      |  |
|                  | RES-1<br>ESILIENT<br>LOORING               |  | VP-1<br>LUXURY VINYL<br>TILE (UNITS)       |  |
|                  | RSS-1<br>BBER STAIR<br>SYSTEM              |  | VP-2<br>LUXURY VINYL<br>TILE (COMMON)      |  |
|                  | SC-1<br>SEALED<br>CONCRETE                 |  | VP-3<br>NOT USED                           |  |
|                  | T-1<br>NOT USED                            |  | VP-4<br>LUXURY VINYL<br>TILE (COMMON)      |  |
|                  | T-2<br>PORCELAIN<br>FLOOR TILE<br>(COMMON) |  |                                            |  |

| C-1<br>BROADLGOM<br>CARPET (UNITS)        | T-3<br>PORCELAIN<br>FLOOR TILE<br>(COMMON) |
|-------------------------------------------|--------------------------------------------|
| C-2<br>BROADLOOM<br>CARPET (UNTS)         | VCT-1<br>VINYL<br>COMPOSITION<br>TILE      |
| RES-1<br>RESILIENT<br>FLOORING            | UNUT VINTL<br>LUXURY VINTL<br>THE (UNITS)  |
| RSS-1<br>RUBBER STAIR<br>SYSTEM           | VP-2<br>LUXURY VINYL<br>TILE (COMMON)      |
| SC-1<br>SEALED<br>CONCRETE                | VP-3<br>NOT USED                           |
| T-1<br>NOT USED                           | VP-4<br>LUXURY VINYL<br>TILE (COMMON)      |
| T-2<br>PORCELAIN<br>FLOOR THE<br>(COMMON) |                                            |