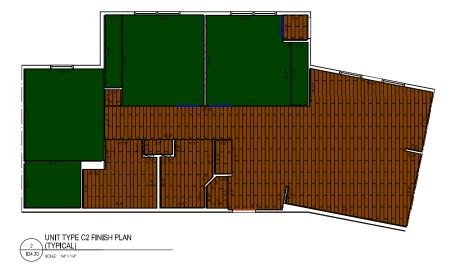

ID1.42

A BUILDING KEY PLAN

| BEDROOMS, INSTALL                        | LUXURY VINYL TILE (                        |
|------------------------------------------|--------------------------------------------|
| NOTE: FOR ALL "TYP<br>DO NOT INSTALL CAP | E XX-A" UNITS, DIRECT<br>RPET PAD.         |
|                                          |                                            |
|                                          | FLOOR F                                    |
|                                          | C-1<br>BROADLOOM<br>CARPET (UNITS)         |
| 53                                       | C-2<br>BROADLOOM<br>CARPET (UNITS)         |
|                                          | RES-1<br>RESILIENT<br>FLOORING             |
| ~ ~ ~ ~ ~ ~ ~ ~ ~ ~ ~ ~ ~ ~ ~ ~ ~ ~ ~    | RSS-1<br>RUBBER STAIR<br>SYSTEM            |
|                                          | SC-1<br>SEALED<br>CONCRETE                 |
|                                          | T-1<br>NOT USED                            |
|                                          | T-2<br>PORCELAIN<br>FLOOR TILE<br>(COMMON) |
|                                          |                                            |

UNIT TYPE A1 / A1-SI FINISH PLAN (A1-A SIMILAR) SOLE: 14\*\*154\*

Transitions: TS2 Johnsonite, Wheeled Traffic, Silver Grey 55 [VP/C, VP/SC, VP/VCT]

- TRANSITION STR.P (TYPICAL) AT ALL FLOORING CHANGES

UNIT TYPE A1 / A1-SI FINISH PLAN (A1-A SIMILAR) SOLE: 14\*\*154\*

12' Carpet: C1 Shaw Ultimate Statement, PS644, 00520 Brushed Nickel, 25 oz Transitions: Unit Entry- TBS

LVT 6"x36": VP1 Tuffplank with Tuffcoat, 2mm, 6m Wear Layer, Deep Wood Embossed, Mele Kalikimaka TP19011-02

Transitions: TS2 Johnsonite, Wheeled Traffic, Silver Grey 55 [VP/C, VP/SC, VP/VCT]

TRANSITION STRP (TYPICAL) AT ALL FLOORING CHANGES