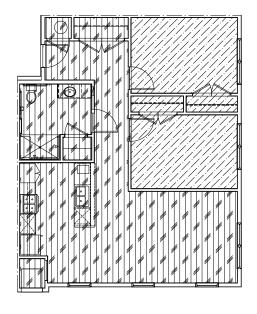

UNIT TYPE A1 / A1-SI FINISH PLAN (A1-A SIMILAR) SOLE: 14\*\*154\*

Transitions: TS2 Johnsonite, Wheeled Traffic, Silver Grey 55 [VP/C, VP/SC, VP/VCT]

UNIT TYPE A1 / A1-SI FINISH PLAN (A1-A SIMILAR) SOLE: 14\*\*154\*

12' Carpet: C1 Shaw Ultimate Statement, PS644, 00520 Brushed Nickel, 25 oz Transitions: Unit Entry- TBS

LVT 6"x36": VP1 Tuffplank with Tuffcoat, 2mm, 6m Wear Layer, Deep Wood Embossed, Mele Kalikimaka TP19011-02

Transitions: TS2 Johnsonite, Wheeled Traffic, Silver Grey 55 [VP/C, VP/SC, VP/VCT]