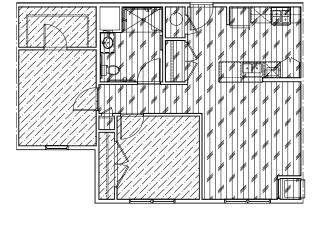

UNIT TYPE A1 / A1-SI FINISH PLAN (A1-A SIMILAR) SOLE: 14\*\*154\*

Transitions: TS2 Johnsonite, Wheeled Traffic, Silver Grey 55 [VP/C, VP/SC, VP/VCT]

UNIT TYPE A1 / A1-SI FINISH PLAN (A1-A SIMILAR) SOLE: 14\*\*154\*

12' Carpet: C1 Shaw Ultimate Statement, PS644, 00520 Brushed Nickel, 25 oz Transitions: Unit Entry- TBS

LVT 6"x36": VP1 Tuffplank with Tuffcoat, 2mm, 6m Wear Layer, Deep Wood Embossed, Mele Kalikimaka TP19011-02