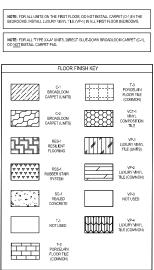

### ABBREVIATIONS:

| C-1<br>BROADLOOM<br>(ARPET (UNITS)         | T-3<br>PORCELAN<br>PLOOR TILE<br>(COMMON) |
|--------------------------------------------|-------------------------------------------|
| C-2<br>BROADLOOM<br>SARPET (UNITS)         |                                           |
| RES-1<br>RESILIENT<br>FLOORING             | VP-1<br>LUXURY VIVIL<br>TILE (UNITS)      |
| RSS-1<br>NUBBER STAIR<br>SYSTEM            | VP-2<br>LUXURY VINIL<br>TILE (COMMON)     |
| SC-1<br>SEALED<br>CONCRETE                 | VP-3<br>NOT USED                          |
| T-1<br>NOT USED                            | UP-4<br>LUXURY VINIL<br>TILE (COMMON)     |
| T-2<br>PORCELAIN<br>FLOOR TILE<br>(COMMON) |                                           |