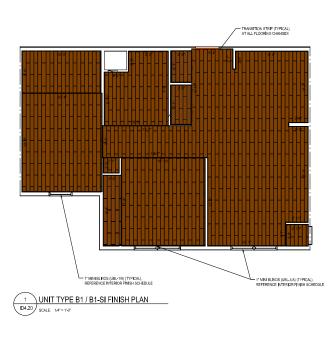

UNIT TYPE B1.3 FINISH PLAN (TYPICAL) ID4.22 SCALE: 1N\*=T-0\*

The NPP Grap LLC 1228 Exit Avenue 441 box Celenterd, Obs 44115 FHORE, 214-073-900 WWW.Thgrock.com OWNER: T28 Exist Avenue 441 box Celenterd, Obs 44115 FHORE, 214-973-900 WWW.Thgrock.com

UNIT TYPE B1.3 FINISH PLAN (TYPICAL) ID4.22 SCALE: 1N\*=T-0\*

12' Carpet: C1 Shaw Ultimate Statement, PS644, 00520 Brushed Nickel, 25 oz Transitions: Unit Entry- TBS

- TRANSITION STR.P (TYPICAL) AT ALL FLOORING CHANGES