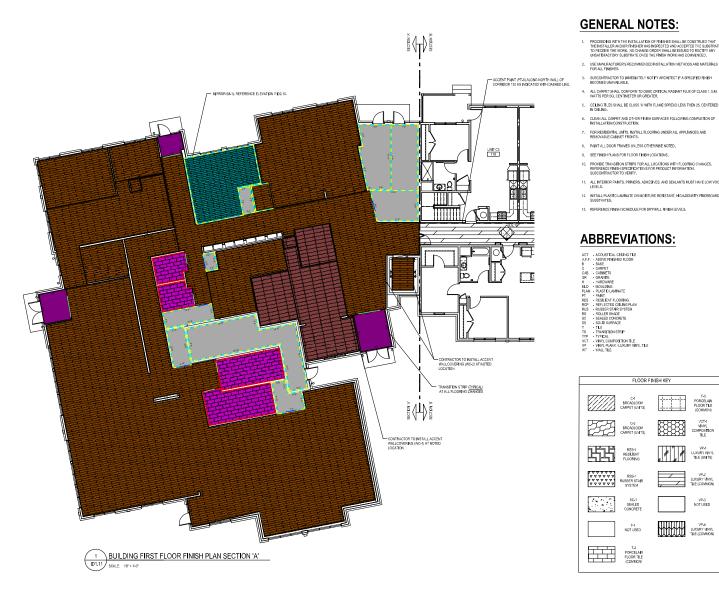

### **GENERAL NOTES:**

PROCEEDING WITH THE INSTALLATION OF FINSHES SHALL BE CONSTRUED THAT THE INSTALLER AND/OR FINSHEE HAS INSPECTED AND ACCEPTED THE SHIETRA TO RECEIVE THE WORK. NO CHAINGE ORDER SHALL BE ISSUED TO RECTEY MY UNASITSFACTORY SUBSTRATE ONCE THE FINSH WORK HAS COMMENCED.

3. SUBCONTRACTOR TO IMMEDIATELY NOTFY ARCHITECT IF A SPECIFIED FINISH BECOMES UNAVAILABLE.

4. ALL CARPET SHALL CONFORM TO OBBC CRITICAL RADIANT FLUX OF CLASS 1, 0.45 WATTS PER SO, CENTIMETER OR GREATER.

CELING TILES SHALL BE CLASS 'X WITH FLAME SPREAD LESS THEN 25, CENTERED IN CELING.

8. CLEAN ALL CARPET AND OTHER FINISH SURFACES FOLLOWING COMPLETION OF INSTALLATIONICONSTRUCTION.

10. PROVIDE TRANSITION STRIPS FOR ALL LOCATIONS WITH FLOORING CHANGES. REFERENCE FINISH SPECIFICATIONS FOR PRODUCT INFORMATION. SUBCONTRACTOR TO VERIFY.

11. ALL INTERIOR PAINTS, PRIMERS, ADHESIVES, AND SEALANTS MUST HAVE LOW VOC LEVELS.

12. INSTALL PLASTIC LAWINATE ON MOISTURE RESISTANT, HIGH-DENSITY FIBERBOARD SUBSTRATES.

### ABBREVIATIONS:

| C-1<br>BROADLOOM<br>(ARPET (UNITS)         | T-3<br>PORCELAN<br>PLOOR TILE<br>(COMMON) |
|--------------------------------------------|-------------------------------------------|
| C-2<br>BROADLOOM<br>SARPET (UNITS)         |                                           |
| RES-1<br>RESILIENT<br>FLOORING             | VP-1<br>LUXURY VIVIL<br>TILE (UNITS)      |
| RSS-1<br>NUBBER STAIR<br>SYSTEM            | VP-2<br>LUXURY VINIL<br>TILE (COMMON)     |
| SC-1<br>SEALED<br>CONCRETE                 | VP-3<br>NOT USED                          |
| T-1<br>NOT USED                            | UP-4<br>LUXURY VINIL<br>TILE (COMMON)     |
| T-2<br>PORCELAIN<br>FLOOR TILE<br>(COMMON) |                                           |