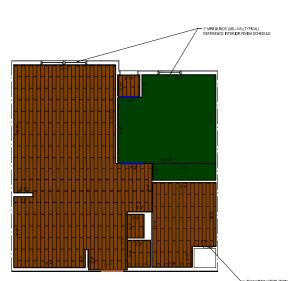

ID1.42

A BUILDING KEY PLAN

| BEDROOMS, INSTALL                        | LUXURY VINYL TILE (                        |
|------------------------------------------|--------------------------------------------|
| NOTE: FOR ALL "TYP<br>DO NOT INSTALL CAP | E XX-A" UNITS, DIRECT<br>RPET PAD.         |
|                                          |                                            |
|                                          | FLOOR F                                    |
|                                          | C-1<br>BROADLOOM<br>CARPET (UNITS)         |
| 53                                       | C-2<br>BROADLOOM<br>CARPET (UNITS)         |
|                                          | RES-1<br>RESILIENT<br>FLOORING             |
| ~ ~ ~ ~ ~ ~ ~ ~ ~ ~ ~ ~ ~ ~ ~ ~ ~ ~ ~    | RSS-1<br>RUBBER STAIR<br>SYSTEM            |
|                                          | SC-1<br>SEALED<br>CONCRETE                 |
|                                          | T-1<br>NOT USED                            |
|                                          | T-2<br>PORCELAIN<br>FLOOR TILE<br>(COMMON) |
|                                          |                                            |

UNIT TYPE A1 / A1-SI FINISH PLAN (A1-A SIMILAR) SOLE: 14\*\*154\*

Transitions: TS2 Johnsonite, Wheeled Traffic, Silver Grey 55 [VP/C, VP/SC, VP/VCT]

- TRANSITION STR.P (TYPICAL) AT ALL FLOORING CHANGES

| BEDROOMS. INSTALL                        | LUXURY VINYL TILE (                        |
|------------------------------------------|--------------------------------------------|
| NOTE: FOR ALL "TYP<br>DO NOT INSTALL CAP | E XX-A" UNITS, DIRECT<br>RPET PAD          |
|                                          |                                            |
|                                          | FLOOR F                                    |
|                                          | C-1<br>BROADLOOM<br>CARPET (UNITS)         |
| 53                                       | C-2<br>BROADLOOM<br>CARPET (UNITS)         |
|                                          | RES-1<br>RESILIENT<br>FLOORING             |
| ~ ~ ~ ~ ~ ~ ~ ~ ~ ~ ~ ~ ~ ~ ~ ~ ~ ~ ~    | RSS-1<br>RUBBER STAIR<br>SYSTEM            |
|                                          | SC-1<br>SEALED<br>CONCRETE                 |
|                                          | T-1<br>NOT USED                            |
|                                          | T-2<br>PORCELAIN<br>FLOOR TILE<br>(COMMON) |
|                                          |                                            |

UNIT TYPE A1 / A1-SI FINISH PLAN (A1-A SIMILAR) SOLE: 14\*\*154\*

12' Carpet: C1 Shaw Ultimate Statement, PS644, 00520 Brushed Nickel, 25 oz Transitions: Unit Entry- TBS

LVT 6"x36": VP1 Tuffplank with Tuffcoat, 2mm, 6m Wear Layer, Deep Wood Embossed, Mele Kalikimaka TP19011-02

TRANSITION STRP (TYPICAL) AT ALL FLOORING CHANGES