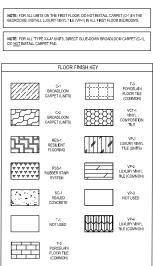

### ABBREVIATIONS:

| C-1<br>BROADLOOM<br>(ARPET (UNITS)         | T-3<br>PORCELAN<br>PLOOR TILE<br>(COMMON) |
|--------------------------------------------|-------------------------------------------|
| C-2<br>BROADLOOM<br>SARPET (UNITS)         |                                           |
| RES-1<br>RESILIENT<br>FLOORING             | VP-1<br>LUXURY VIVIL<br>TILE (UNITS)      |
| RSS-1<br>NUBBER STAIR<br>SYSTEM            | VP-2<br>LUXURY VINIL<br>TILE (COMMON)     |
| SC-1<br>SEALED<br>CONCRETE                 | VP-3<br>NOT USED                          |
| T-1<br>NOT USED                            | UP-4<br>LUXURY VINIL<br>TILE (COMMON)     |
| T-2<br>PORCELAIN<br>FLOOR TILE<br>(COMMON) |                                           |

| FLOOR FINISH KEY                          |  |  |  |
|-------------------------------------------|--|--|--|
|                                           |  |  |  |
| T-3<br>PORCELAIN<br>FLOOR TLE<br>(COMMON) |  |  |  |
| VCT-1<br>VIN/L<br>COMPOSITION<br>TLE      |  |  |  |
| VP-1<br>LUXURY VINYL<br>TILE (UNITS)      |  |  |  |
| VP-2<br>LUXURY VINYL<br>TILE (COMMON)     |  |  |  |
| VP-3<br>NOT USED                          |  |  |  |
| VP-4<br>LUXURY VIPPL<br>TILE (COMMON)     |  |  |  |
|                                           |  |  |  |
|                                           |  |  |  |

FLOOR FINISH KEY

C-1 BROADLOOM CARPET (UNITS)

T-3 PORCELAIN FLOOR TILE (COMMON)

| FLOOR FINISH KEY |                                            |  |                                           |
|------------------|--------------------------------------------|--|-------------------------------------------|
|                  |                                            |  | T-3                                       |
|                  | C-1<br>BROADLOOM<br>CARPET (UNITS)         |  | F3<br>PORCELAIN<br>FLOOR TILE<br>(COMMON) |
| 53               | C-2<br>BROADLOOM<br>CARPET (UNITS)         |  | VCT-1<br>VINYL<br>COMPOSITION<br>TILE     |
|                  | RES-1<br>RESILIENT<br>FLOORING             |  | VP-1<br>LUXURY VINYL<br>TILE (UNITS)      |
|                  | RSS-1<br>RUBBER STAIR<br>SYSTEM            |  | VP-2<br>LUXURY VINYL<br>TILE (COMMON)     |
|                  | SC-1<br>SEALED<br>CONCRETE                 |  | VP-3<br>NOT USED                          |
|                  | T-1<br>NOT USED                            |  | VP-4<br>LUXURY VINYL<br>TILE (COMMON)     |
|                  | T-2<br>PORCELAIN<br>FLOOR TILE<br>(COMMON) |  |                                           |
|                  |                                            |  |                                           |

| FLOOR FINISH KEY                      |                                            |  |                                            |
|---------------------------------------|--------------------------------------------|--|--------------------------------------------|
|                                       | C-1<br>BROADLOOM<br>CARPET (UNITS)         |  | T-3<br>PORCELAIN<br>FLOOR TILE<br>(COMMON) |
| 53                                    | C-2<br>BROADLOOM<br>CARPET (UNITS)         |  | VCT-1<br>VINYL<br>COMPOSITION<br>TILE      |
|                                       | RES-1<br>RESILIENT<br>FLOORING             |  | VP-1<br>LUXURY VINML<br>TILE (UNITS)       |
| ~ ~ ~ ~ ~ ~ ~ ~ ~ ~ ~ ~ ~ ~ ~ ~ ~ ~ ~ | RSS-1<br>RUBBER STAIR<br>SYSTEM            |  | VP-2<br>LUXURY VINYL<br>TILE (COMMON)      |
|                                       | SC-1<br>SEALED<br>CONCRETE                 |  | VP-3<br>NOT USED                           |
|                                       | T-1<br>NOT USED                            |  | VP-4<br>LUXURY VINYL<br>TILE (COMMON)      |
|                                       | T-2<br>PORCELAIN<br>FLOOR TILE<br>(COMMON) |  |                                            |

ID1.31

A BUILDING KEY PLAN

1 BUILDING THIRD FLOOR FINISH PLAN SECTION 'B'

| ELCOB FINISH KEY |                                            |  |                                            |  |
|------------------|--------------------------------------------|--|--------------------------------------------|--|
| PLOOK HIMIGH KET |                                            |  |                                            |  |
|                  | C-1<br>BROADLOOM<br>CARPET (UNITS)         |  | T-3<br>PORCELAIN<br>FLOOR TILE<br>(CONMON) |  |
| 55               | C-2<br>BROADLOOM<br>CARPET (UNITS)         |  | VCT-1<br>VINYL<br>COMPOSITION<br>TILE      |  |
|                  | RES-1<br>RESILIENT<br>FLOORING             |  | VP-1<br>LUXURY VINYL<br>TILE (UNITS)       |  |
|                  | RSS-1<br>RUBBER STAIR<br>SYSTEM            |  | VP-2<br>LUXURY VINYL<br>TILE (COMMON)      |  |
|                  | SC-1<br>SEALED<br>CONCRETE                 |  | VP-3<br>NOT USED                           |  |
|                  | T-1<br>NOT USED                            |  | VP-4<br>LUXURY VINYL<br>TILE (COMMON)      |  |
|                  | T-2<br>PORCELAIN<br>FLOOR TILE<br>(COMMON) |  |                                            |  |

| FLOOR FINISH KEY |                                            |  |                                            |  |
|------------------|--------------------------------------------|--|--------------------------------------------|--|
|                  | C-1<br>ROADLOOM<br>RPET (UNITS)            |  | T-3<br>PORCELAIN<br>FLOOR TILE<br>(COMMON) |  |
|                  | C-2<br>ROADLOOM<br>RPET (UNITS)            |  | VCT-1<br>VINYL<br>COMPOSITION<br>TILE      |  |
|                  | RES-1<br>ESILIENT<br>LOORING               |  | VP-1<br>LUXURY VINYL<br>TILE (UNITS)       |  |
|                  | RSS-1<br>BBER STAIR<br>SYSTEM              |  | VP-2<br>LUXURY VINYL<br>TILE (COMMON)      |  |
|                  | SC-1<br>SEALED<br>CONCRETE                 |  | VP-3<br>NOT USED                           |  |
|                  | T-1<br>NOT USED                            |  | VP-4<br>LUXURY VINYL<br>TILE (COMMON)      |  |
|                  | T-2<br>PORCELAIN<br>FLOOR TILE<br>(COMMON) |  |                                            |  |

| C-1<br>BROADLGOM<br>CARPET (UNITS)        | T-3<br>PORCELAIN<br>FLOOR TILE<br>(COMMON) |
|-------------------------------------------|--------------------------------------------|
| C-2<br>BROADLOOM<br>CARPET (UNTS)         | VCT-1<br>VINYL<br>COMPOSITION<br>TILE      |
| RES-1<br>RESILIENT<br>FLOORING            | UNUT VINTL<br>LUXURY VINTL<br>THE (UNITS)  |
| RSS-1<br>RUBBER STAIR<br>SYSTEM           | VP-2<br>LUXURY VINYL<br>TILE (COMMON)      |
| SC-1<br>SEALED<br>CONCRETE                | VP-3<br>NOT USED                           |
| T-1<br>NOT USED                           | VP-4<br>LUXURY VINYL<br>TILE (COMMON)      |
| T-2<br>PORCELAIN<br>FLOOR THE<br>(COMMON) |                                            |