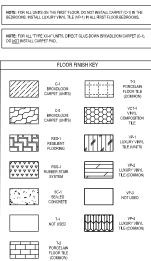

ID1.42

A BUILDING KEY PLAN

| BEDROOMS, INSTALL                        | LUXURY VINYL TILE (                        |
|------------------------------------------|--------------------------------------------|
| NOTE: FOR ALL "TYP<br>DO NOT INSTALL CAP | E XX-A" UNITS, DIRECT<br>RPET PAD.         |
|                                          |                                            |
|                                          | FLOOR F                                    |
|                                          | C-1<br>BROADLOOM<br>CARPET (UNITS)         |
| 53                                       | C-2<br>BROADLOOM<br>CARPET (UNITS)         |
|                                          | RES-1<br>RESILIENT<br>FLOORING             |
| ~ ~ ~ ~ ~ ~ ~ ~ ~ ~ ~ ~ ~ ~ ~ ~ ~ ~ ~    | RSS-1<br>RUBBER STAIR<br>SYSTEM            |
|                                          | SC-1<br>SEALED<br>CONCRETE                 |
|                                          | T-1<br>NOT USED                            |
|                                          | T-2<br>PORCELAIN<br>FLOOR TILE<br>(COMMON) |
|                                          |                                            |

| BEDROOMS. INSTALL                        | LUXURY VINYL TILE (                        |
|------------------------------------------|--------------------------------------------|
| NOTE: FOR ALL "TYP<br>DO NOT INSTALL CAP | E XX-A" UNITS, DIRECT<br>RPET PAD          |
|                                          |                                            |
|                                          | FLOOR F                                    |
|                                          | C-1<br>BROADLOOM<br>CARPET (UNITS)         |
| 53                                       | C-2<br>BROADLOOM<br>CARPET (UNITS)         |
|                                          | RES-1<br>RESILIENT<br>FLOORING             |
| ~ ~ ~ ~ ~ ~ ~ ~ ~ ~ ~ ~ ~ ~ ~ ~ ~ ~ ~    | RSS-1<br>RUBBER STAIR<br>SYSTEM            |
|                                          | SC-1<br>SEALED<br>CONCRETE                 |
|                                          | T-1<br>NOT USED                            |
|                                          | T-2<br>PORCELAIN<br>FLOOR TILE<br>(COMMON) |
|                                          |                                            |