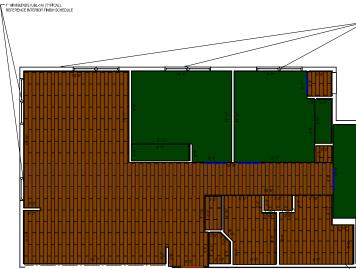

A BUILDING KEY PLAN

Ceramic 12"x24": T2 Emser Tile, Council, Olive Matte, F50COUNOL1224 [Grout- Custom, 185 New Taupe] Concrete: SC1 Sealed Concrete, TBD LVT 12"x32.5": VP4 Patcraft, Wood Planx Facet, 5mm, 40m Wear Layer, Age Maple 00540 No Material Schluter: TS1 Reno U, Finish TBS [VP2/T2, T3] Transitions: TS3 Johnsonite, Adaptors, Grey Haze 24 [VP2/RES1]

### ABBREVIATIONS:

| C-1<br>BROADLOOM<br>(ARPET (UNITS)         | T-3<br>PORCELAN<br>PLOOR TILE<br>(COMMON) |
|--------------------------------------------|-------------------------------------------|
| C-2<br>BROADLOOM<br>SARPET (UNITS)         |                                           |
| RES-1<br>RESILIENT<br>FLOORING             | VP-1<br>LUXURY VIVIL<br>TILE (UNITS)      |
| RSS-1<br>NUBBER STAIR<br>SYSTEM            | VP-2<br>LUXURY VINIL<br>TILE (COMMON)     |
| SC-1<br>SEALED<br>CONCRETE                 | VP-3<br>NOT USED                          |
| T-1<br>NOT USED                            | UP-4<br>LUXURY VINIL<br>TILE (COMMON)     |
| T-2<br>PORCELAIN<br>FLOOR TILE<br>(COMMON) |                                           |

| FLOOR FINISH KEY                          |  |  |  |
|-------------------------------------------|--|--|--|
|                                           |  |  |  |
| T-3<br>PORCELAIN<br>FLOOR TLE<br>(COMMON) |  |  |  |
| VCT-1<br>VIN/L<br>COMPOSITION<br>TLE      |  |  |  |
| VP-1<br>LUXURY VINYL<br>TILE (UNITS)      |  |  |  |
| VP-2<br>LUXURY VINYL<br>TILE (COMMON)     |  |  |  |
| VP-3<br>NOT USED                          |  |  |  |
| VP-4<br>LUXURY VIPPL<br>TILE (COMMON)     |  |  |  |
|                                           |  |  |  |
|                                           |  |  |  |