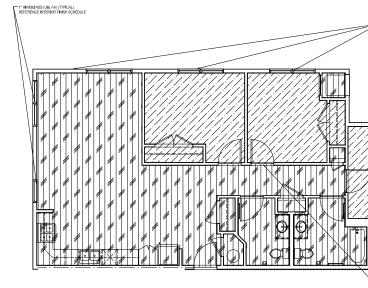

A BUILDING KEY PLAN

Ceramic 12"x24": T2 Emser Tile, Council, Olive Matte, F50COUNOL1224 [Grout- Custom, 185 New Taupe] Concrete: SC1 Sealed Concrete, TBD LVT 12"x32.5": VP4 Patcraft, Wood Planx Facet, 5mm, 40m Wear Layer, Age Maple 00540 No Material Schluter: TS1 Reno U, Finish TBS [VP2/T2, T3] Transitions: TS3 Johnsonite, Adaptors, Grey Haze 24 [VP2/RES1]

### ABBREVIATIONS:

| C-1<br>BROADLOOM<br>(ARPET (UNITS)         | T-3<br>PORCELAN<br>PLOOR TILE<br>(COMMON) |
|--------------------------------------------|-------------------------------------------|
| C-2<br>BROADLOOM<br>SARPET (UNITS)         |                                           |
| RES-1<br>RESILIENT<br>FLOORING             | VP-1<br>LUXURY VIVIL<br>TILE (UNITS)      |
| RSS-1<br>NUBBER STAIR<br>SYSTEM            | VP-2<br>LUXURY VINIL<br>TILE (COMMON)     |
| SC-1<br>SEALED<br>CONCRETE                 | VP-3<br>NOT USED                          |
| T-1<br>NOT USED                            | UP-4<br>LUXURY VINIL<br>TILE (COMMON)     |
| T-2<br>PORCELAIN<br>FLOOR TILE<br>(COMMON) |                                           |

| FLOOR FINISH KEY                          |  |  |  |
|-------------------------------------------|--|--|--|
|                                           |  |  |  |
| T-3<br>PORCELAIN<br>FLOOR TLE<br>(COMMON) |  |  |  |
| VCT-1<br>VIN/L<br>COMPOSITION<br>TLE      |  |  |  |
| VP-1<br>LUXURY VINYL<br>TILE (UNITS)      |  |  |  |
| VP-2<br>LUXURY VINYL<br>TILE (COMMON)     |  |  |  |
| VP-3<br>NOT USED                          |  |  |  |
| VP-4<br>LUXURY VIPPL<br>TILE (COMMON)     |  |  |  |
|                                           |  |  |  |
|                                           |  |  |  |