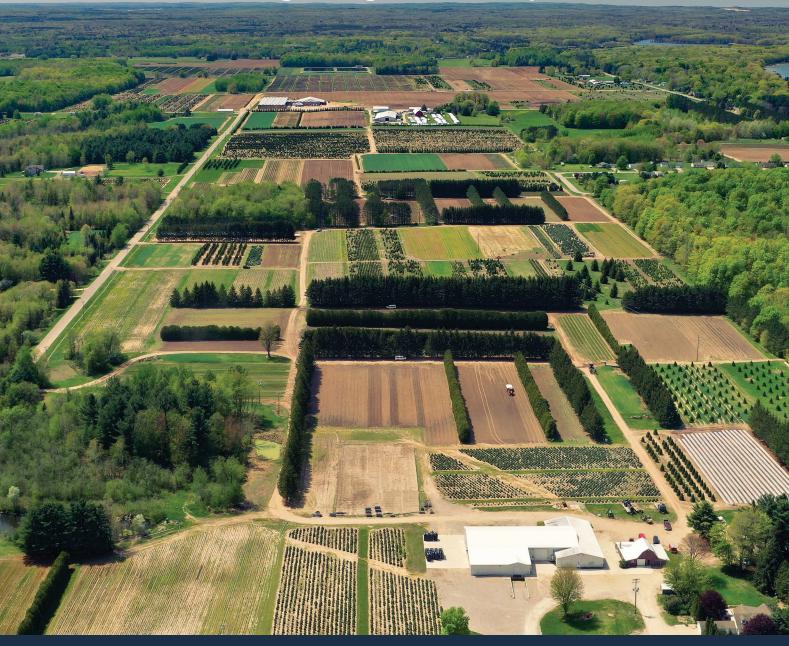

Northern Pines Nursery is a family owned and operated seedling, transplants, and Ellepot® plugs nursery located in beautiful Northwestern Michigan.