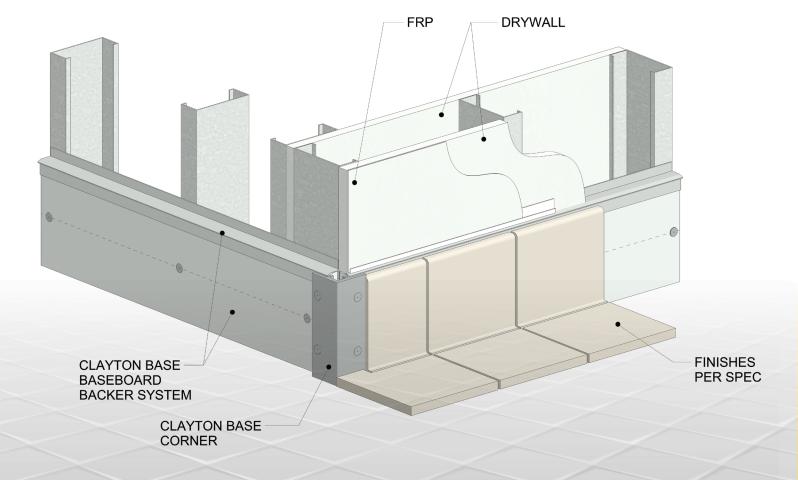

## PROVIDING SOLUTIONS FOR BASEBOARD INSTALLATIONS

Prefabricated baseboard backer with an integrated top flashing component used in commercial environments. The system is designed to prepare walls for flooring and baseboard installations. Clayton Base comes ready to install with limited on-site preparation and accommodates a variety of floor and base materials in different combinations.

- Allows flooring material to be installed in advance of wall finishes, maximizing critical path efficiency.
- Establishes a logical transition line between floor and wall finishes.
  - Integrated corners designed for impact resistance.
  - Water resistant backer minimizes premature failure.