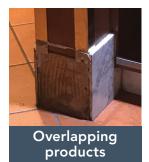

## **AVOIDABLE PROBLEMS**

- Easy to handle in 8-foot lengths, ready to install.
- Can be used with various floor finishes.
- Prevents overlapping materials that are unsightly and uncoordinated.
- Provides the end user with a durable and long-lasting finished product.