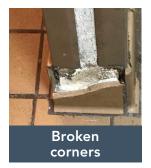

## **AVOIDABLE PROBLEMS**

- Easy to handle in 8-foot lengths, ready to install.
- Can be used with various floor finishes.
- Prevents overlapping materials that are unsightly and uncoordinated.
- Provides the end user with a durable and long-lasting finished product.