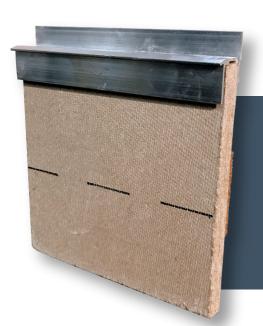

## PROVIDING SOLUTIONS FOR BASEBOARD INSTALLATIONS

Prefabricated baseboard backer with an integrated top flashing component used in commercial environments. The system is designed to prepare walls for flooring and baseboard installations. Clayton Base comes ready to install with limited on-site preparation and accommodates a variety of floor and base materials in different combinations.

- Allows flooring material to be installed in advance of wall finishes, maximizing critical path efficiency.
- Establishes a logical transition line between floor and wall finishes.
  - Integrated corners designed for impact resistance.
  - Water resistant backer minimizes premature failure.