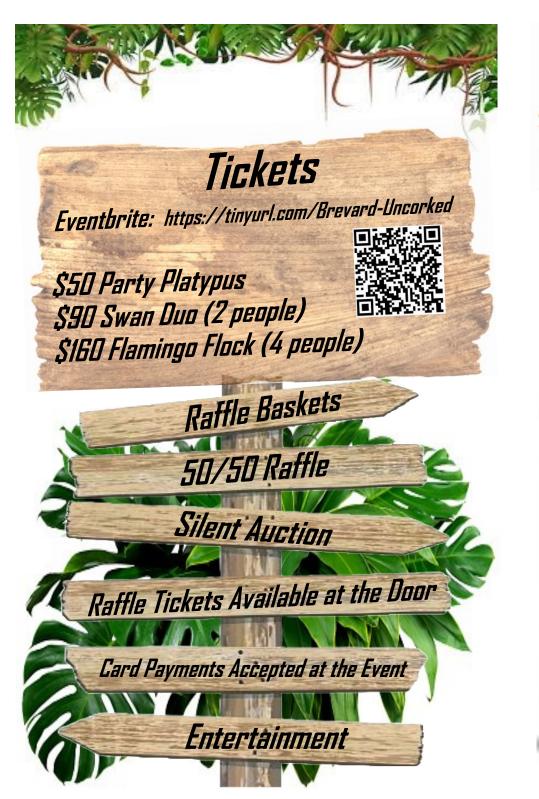

Brevard 10th Annual Event Uncorked

*November 10, 2023 6:00pm—9:00pm* 

Brevard Zoo's Nyami Nyami River Lodge

Professional Casual Light Hors D'oeuvres Entertainment Wine/Beer