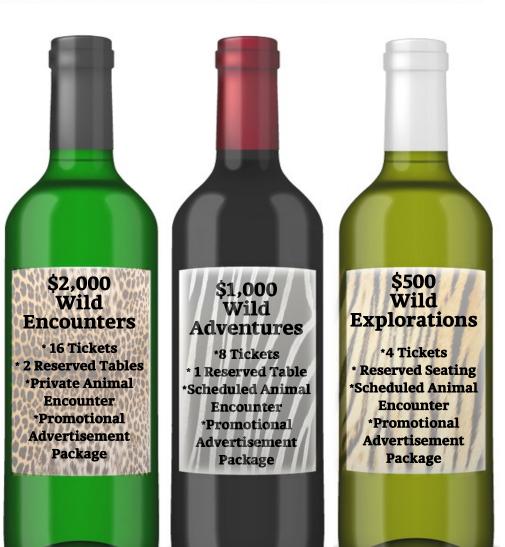

across the lifespan by helping them to become valued members of their communities.



Provides emotional supports, engaging activities, programs/events, create employment opportunities, and serve as an advocate for our disabilities community.



## Supporting Our ASD Kids

Providing resources and direct support to enable families to connect and assist each other through social support programs; furthers the education of families, professionals, and members of the community to embrace our neurodiverse population. Relies on volunteer professionals, parents, and ongoing community support.

Brevard 10th Annual Event Uncorked

*November 10, 2023 6:00pm—9:00pm* 

Brevard Zoo's Nyami Nyami River Lodge

Professional Casual Light Hors D'oeuvres Entertainment Wine/Beer





## Sponsorship Options