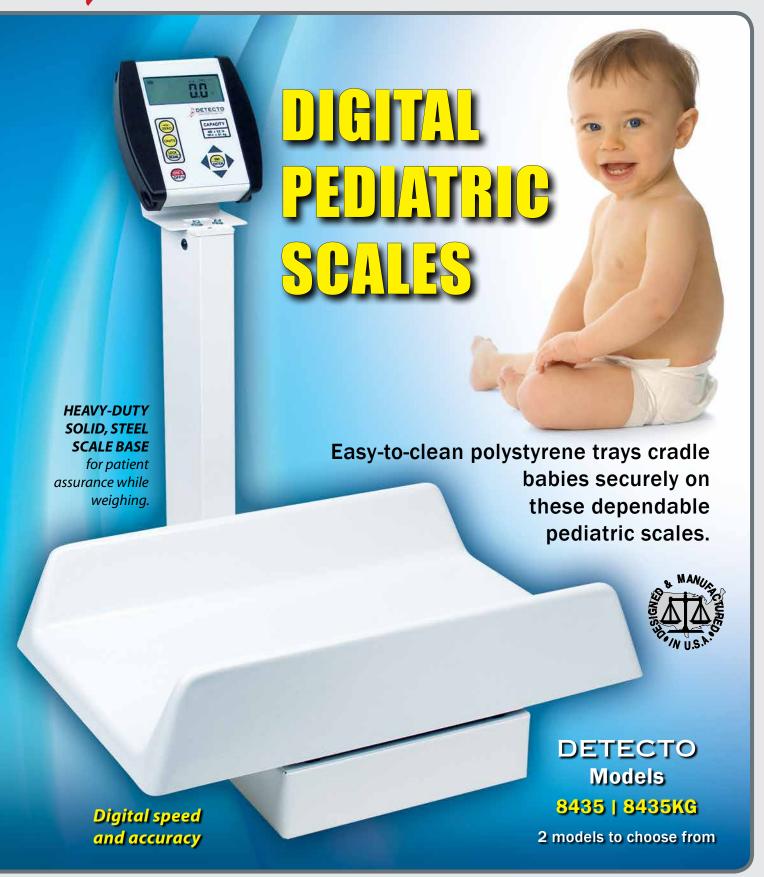

## **DETECTO DIGITAL PEDIATRIC SCALES**

The Detecto brand name, known around the world, assures you of a reliable, accurate scale for pediatric weighing. The Detecto models 8435 and 8435KG offer you a choice of pounds and kilograms or kilograms. Lightweight and attractive, these models feature a heavy-duty, rust-resistant understructure and digital speed and accuracy. The polystyrene trays are a snap to clean

and the scales feature compact footprints.

Detecto's model 8435 and 8435KG feature easy-to-use keypads and extra-large displays perfect for patient weighing and viewing by the attending nurse, physician, or home healthcare professional.

- · Pushbutton tare.
- AC or battery power.
- · Easy-to-clean plastic trays for baby comfort.
- · Easy-to-read high-contrast LCD.
- · Automatic weight hold feature for active babies, locks in weight.
- · Heavy steel base for patient stability.
- · Durable, long-lasting metal construction.

## **SPECIFICATIONS**

CAPACITIES:

8435 130 lb x 0.1 lb / 59 kg x 0.05 kg

8435KG 59 kg x 0.05 kg

**OVERALL DIMENSIONS:** 37.5" H x 22" W x 21" D / 95 cm H x 56 cm W x 53 cm D

4.5" H x 22" W x 14.75" D /

TRAY DIMENSIONS: 11 cm H x 56 cm W x 37 cm D