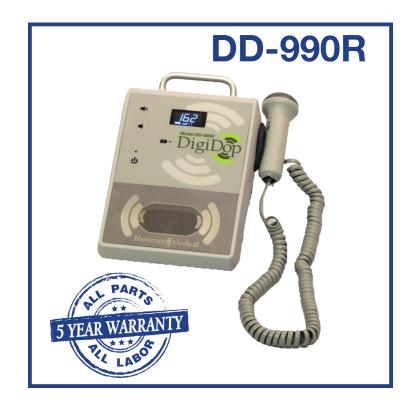

## DD-990R Table Top Doppler

The Newman Medical **DD-990R Table Top** Doppler has breakthrough sensitivity and size. New extended depth XD<sup>™</sup> probes (U.S. Patent Pending) provide up to 56% increased sensitivity at shallow depths (2-5cm) where many early fetal hearts are located. Complementing the new XD probes is the state of the art Digital Optimized Processing (DOP<sup>™</sup>) of the Doppler signal.

The DD-990R has roll stand and wall mount options available. The stainless micro-screen on the speaker lets the sound out and keeps dirt and paperclips from getting in. Each unit is individually tested and approved at our factories in Colorado, USA. Its quality and toughness are evidenced by the full five year warranty that covers the probes as well as the main unit, including both parts and labor.

## **Features:**

- → US Patent Pending Extended Depth XD Probes
  - →56% percent more sensitive than other probes
- → Wall Mount and Roll Stand Options available
- → 5 Year warranty on parts, labor, probes
- → Bright, wide angle LED backlit display
- → Smart Recharge System<sup>™</sup> (SRS)
  - **→**Significant cost savings
  - ◆New rechargeable batteries hold charge for years
  - →May be recharged more than 2000 times
- → Powered by 3 AA batteries
- → Dimensions (h x w x l): 230 x 155 x 90 mm (9 x 6 x 3.5 in)
- → Weight with Probe: 540 grams (19 ounces)