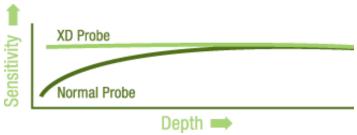

## DD-990R Table Top Doppler

The Newman Medical **DD-990R Table Top** Doppler has breakthrough sensitivity and size. New extended depth XD<sup>™</sup> probes (U.S. Patent Pending) provide up to 56% increased sensitivity at shallow depths (2-5cm) where many early fetal hearts are located. Complementing the new XD probes is the state of the art Digital Optimized Processing (DOP<sup>™</sup>) of the Doppler signal.