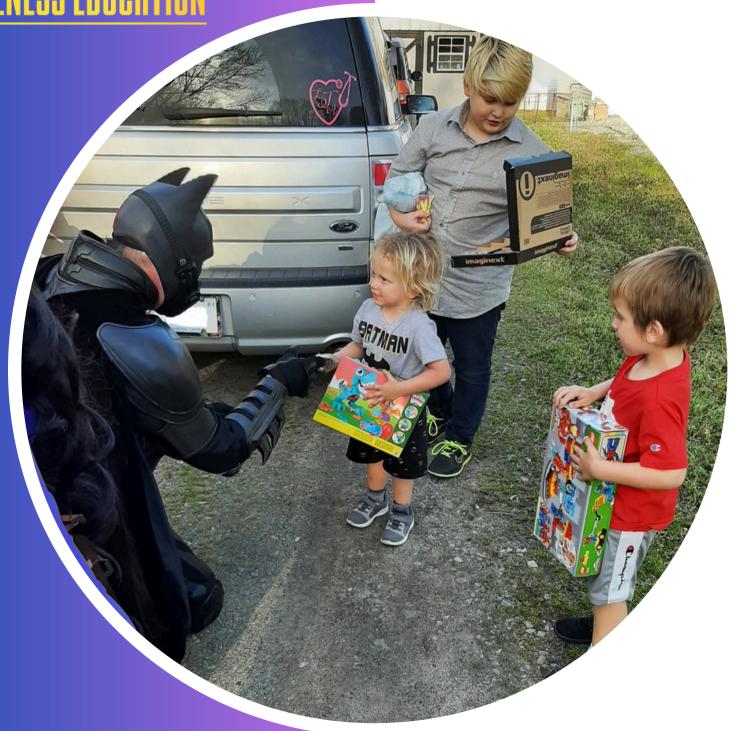

## **Our Heroes Journey**

**Geek Wellness Education** is a 501c3 non-profit that uses superheroes, princesses and science fiction as a way of opening up conversations about mental health.

Much of our work is designed to reach kids and teens who are dealing with mental health issues. **Superhero Self Esteem** is our ongoing initiative to visit under-funded schools to talk to them about anxiety, bullying and other topics, and we often send heroes and princesses to visit sick children and even arrange events to assist homeless children. A few of our other recent activities include: **A Real American Hero Mental Health Day** (free PTSD-focused art and music therapy classes for veterans), **The B.A.T.man** (using the story of Bruce Wayne to introduce behavioral activation therapy) and more!