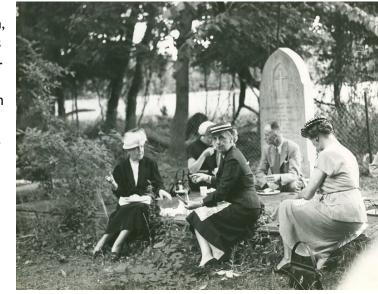

## **Dinner On The Grounds**

The tradition of visting cemeteries, especially in the South, was often a call to gathering, It was a time to see relatives and friends, to reminisce, and to enjoy a common greenspace. Cemeteries, published by Keitehr Eggener of the University of MIssiouri, has over 600 archival photos, from rural cemeteries to memorial parks. The book explores the evolution of cemeteries in America as a distinct place, connecting living and deceased. On the web site atlasobscura.com, Jonathan Kendall addresses the popularity of cemetery picnicing as part of the late 19th century rural cemetery movement while noting the practice has ebbed & risen in many cultures and countries over time. The trend subsided in 20th century America as some visitors left garbage or caused slight damages and also communities built more parks and public spaces for recreation.