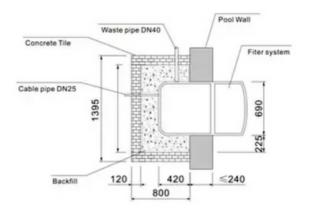

High-Quality Acrylic Body with fiberglass reinforcement, Acid Resistance, and Colorfast.

| Dimensions                  | 1120x 690x 1100mm   |          |
|-----------------------------|---------------------|----------|
| Flow rate                   | 25 m³ /h            |          |
| Voltage                     | 220V / 50Hz or 60Hz |          |
| Precision of filtration bag | ≤5u                 |          |
| Operating noise             | ≤50Db               |          |
| Material                    | Acrylic             |          |
| Installation                | Wall mounting       |          |
| EQUIPMENT                   |                     |          |
| Filtration Pump             | 1x2HP               |          |
| Filtration basket with bag  | 1pc                 |          |
| Chlorine feeder             | 1pc                 |          |
| Light (warm white)          | 1x LED              | 12W/12V  |
| Time controller             | 1pc                 |          |
| Swim jet                    | 2pcs                |          |
| Handle rail (S.S.)          | 2pcs                |          |
| Ozone(optional)             | 1pc                 | (options |
| SYSTEM                      |                     |          |
| Filtration system           | 1pc                 |          |
| Disinfection system         | 1pc                 |          |
| Time control system         | 1pc                 |          |
| Circle system               | 1pc                 |          |
| Lighting system             | 1pc                 |          |