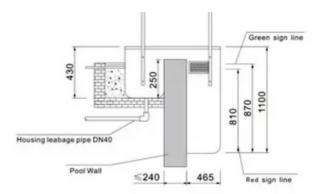

High-Quality Acrylic Body with fiberglass reinforcement, Acid Resistance, and Colorfast.

| Dimensions                  | 1120x 690x 1100mm   |          |
|-----------------------------|---------------------|----------|
| Flow rate                   | 25 m³ /h            |          |
| Voltage                     | 220V / 50Hz or 60Hz |          |
| Precision of filtration bag | ≤5u                 |          |
| Operating noise             | ≤50Db               |          |
| Material                    | Acrylic             |          |
| Installation                | Wall mounting       |          |
| EQUIPMENT                   |                     |          |
| Filtration Pump             | 1x2HP               |          |
| Filtration basket with bag  | 1pc                 |          |
| Chlorine feeder             | 1pc                 |          |
| Light (warm white)          | 1x LED              | 12W/12V  |
| Time controller             | 1pc                 |          |
| Swim jet                    | 2pcs                |          |
| Handle rail (S.S.)          | 2pcs                |          |
| Ozone(optional)             | 1pc                 | (options |
| SYSTEM                      |                     |          |
| Filtration system           | 1pc                 |          |
| Disinfection system         | 1pc                 |          |
| Time control system         | 1pc                 |          |
| Circle system               | 1pc                 |          |
| Lighting system             | 1pc                 |          |