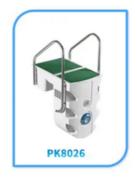

## PK SERIES PIPELESS SYSTEM

Best selling Wall Mounted Pipeless Filter.

The wall-mounted filter enclosure is crafted from premium-quality acrylic, known for its outstanding performance. Its installation is effortless, and operating it is a breeze.

High-Quality Acrylic Body with fiberglass reinforcement, Acid Resistance, and Colorfast.

| Dimensions                  | 1120x 690x 1100mm   |          |
|-----------------------------|---------------------|----------|
| Flow rate                   | 25 m³ /h            |          |
| Voltage                     | 220V / 50Hz or 60Hz |          |
| Precision of filtration bag | ≤5u                 |          |
| Operating noise             | ≤50Db               |          |
| Material                    | Acrylic             |          |
| Installation                | Wall mounting       |          |
| EQUIPMENT                   |                     |          |
| Filtration Pump             | 1x2HP               |          |
| Filtration basket with bag  | 1pc                 |          |
| Chlorine feeder             | 1pc                 |          |
| Light (warm white)          | 1x LED              | 12W/12V  |
| Time controller             | 1pc                 |          |
| Swim jet                    | 2pcs                |          |
| Handle rail (S.S.)          | 2pcs                |          |
| Ozone(optional)             | 1pc                 | (options |
| SYSTEM                      |                     |          |
| Filtration system           | 1pc                 |          |
| Disinfection system         | 1pc                 |          |
| Time control system         | 1pc                 |          |
| Circle system               | 1pc                 |          |
| Lighting system             | 1pc                 |          |