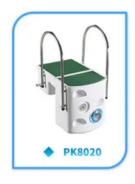

## PK SERIES PIPELESS SYSTEM

Best selling Wall Mounted Pipeless Filter.

The wall-mounted filter enclosure is crafted from premium-quality acrylic, known for its outstanding performance. Its installation is effortless, and operating it is a breeze.

High-Quality Acrylic Body with fiberglass reinforcement, Acid Resistance, and Colorfast.

| Dimensions                  | 1120x 690x 1100mm   |          |
|-----------------------------|---------------------|----------|
| Flow rate                   | 25 m³ /h            |          |
| Voltage                     | 220V / 50Hz or 60Hz |          |
| Precision of filtration bag | ≤5u                 |          |
| Operating noise             | ≤50Db               |          |
| Material                    | Acrylic             |          |
| Installation                | Wall mounting       |          |
| EQUIPMENT                   |                     |          |
| Filtration Pump             | 1x2HP               |          |
| Filtration basket with bag  | 1pc                 |          |
| Chlorine feeder             | 1pc                 |          |
| Light (warm white)          | 1x LED              | 12W/12V  |
| Time controller             | 1pc                 |          |
| Swim jet                    | 2pcs                |          |
| Handle rail (S.S.)          | 2pcs                |          |
| Ozone(optional)             | 1pc                 | (options |
| SYSTEM                      |                     |          |
| Filtration system           | 1pc                 |          |
| Disinfection system         | 1pc                 |          |
| Time control system         | 1pc                 |          |
| Circle system               | 1pc                 |          |
| Lighting system             | 1pc                 |          |