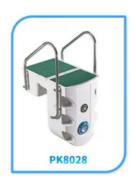

## PK SERIES PIPELESS SYSTEM

Best selling Wall Mounted Pipeless Filter.

The wall-mounted filter enclosure is crafted from premium-quality acrylic, known for its outstanding performance. Its installation is effortless, and operating it is a breeze.

High-Quality Acrylic Body with fiberglass reinforcement, Acid Resistance, and Colorfast.

| Dimensions                  | 1120x 690x 1100mm   |          |
|-----------------------------|---------------------|----------|
| Flow rate                   | 25 m³ /h            |          |
| Voltage                     | 220V / 50Hz or 60Hz |          |
| Precision of filtration bag | ≤5u                 |          |
| Operating noise             | ≤50Db               |          |
| Material                    | Acrylic             |          |
| Installation                | Wall mounting       |          |
| EQUIPMENT                   |                     |          |
| Filtration Pump             | 1x2HP               |          |
| Filtration basket with bag  | 1pc                 |          |
| Chlorine feeder             | 1pc                 |          |
| Light (warm white)          | 1x LED              | 12W/12V  |
| Time controller             | 1pc                 |          |
| Swim jet                    | 2pcs                |          |
| Handle rail (S.S.)          | 2pcs                |          |
| Ozone(optional)             | 1pc                 | (options |
| SYSTEM                      |                     |          |
| Filtration system           | 1pc                 |          |
| Disinfection system         | 1pc                 |          |
| Time control system         | 1pc                 |          |
| Circle system               | 1pc                 |          |
| Lighting system             | 1pc                 |          |