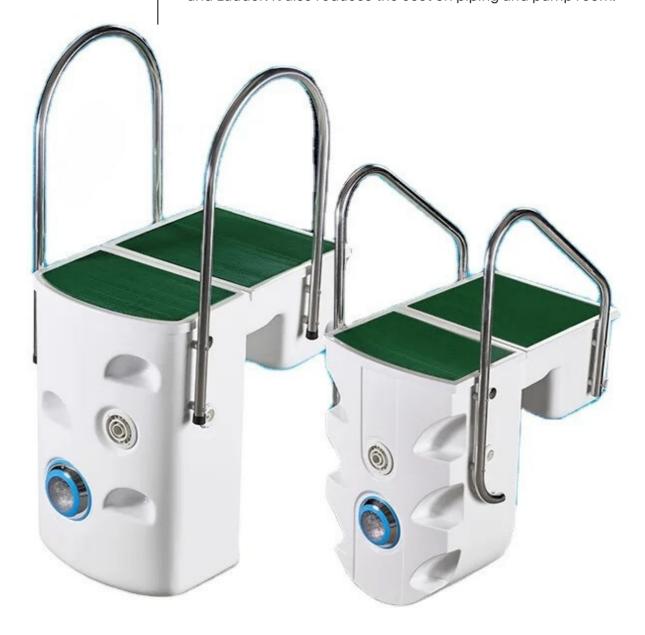

## POOL PIPELESS SYSTEM SERIES

QUADS pledged to constantly study and research, design and manufacture wide range of pumping and filtration systems.

PIKES Pipeless System alone plays the role of Skimmer, Filter, Motor Pump, Nozzle, Chemical Dozer, Suction Sweeper, Light and Ladder. It also reduces the cost on piping and pump room.

## PK SERIES PIPELESS SYSTEM

Best selling Wall Mounted Pipeless Filter.

The wall-mounted filter enclosure is crafted from premium-quality acrylic, known for its outstanding performance. Its installation is effortless, and operating it is a breeze.