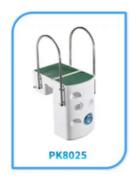

## PK SERIES PIPELESS SYSTEM

Best selling Wall Mounted Pipeless Filter.

The wall-mounted filter enclosure is crafted from premium-quality acrylic, known for its outstanding performance. Its installation is effortless, and operating it is a breeze.

High-Quality Acrylic Body with fiberglass reinforcement, Acid Resistance, and Colorfast.

| Dimensions                  | 1120x 690x 1100mm   |          |
|-----------------------------|---------------------|----------|
| Flow rate                   | 25 m³ /h            |          |
| Voltage                     | 220V / 50Hz or 60Hz |          |
| Precision of filtration bag | ≤5u                 |          |
| Operating noise             | ≤50Db               |          |
| Material                    | Acrylic             |          |
| Installation                | Wall mounting       |          |
| EQUIPMENT                   |                     |          |
| Filtration Pump             | 1x2HP               |          |
| Filtration basket with bag  | 1pc                 |          |
| Chlorine feeder             | 1pc                 |          |
| Light (warm white)          | 1x LED              | 12W/12V  |
| Time controller             | 1pc                 |          |
| Swim jet                    | 2pcs                |          |
| Handle rail (S.S.)          | 2pcs                |          |
| Ozone(optional)             | 1pc                 | (options |
| SYSTEM                      |                     |          |
| Filtration system           | 1pc                 |          |
| Disinfection system         | 1pc                 |          |
| Time control system         | 1pc                 |          |
| Circle system               | 1pc                 |          |
| Lighting system             | 1pc                 |          |