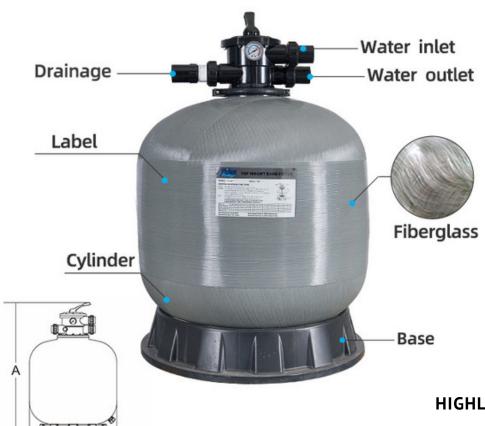

#### PURE FIBERGLASS-REINFORCED PLASTIC THROUGHOUT THE BODY

A 100% fiberglass body indicates that the entire structure is composed solely of fiberglass without any mixture of other materials, offers durability, strength, resistance to corrosion and a lightweight quality.

### P SERIES SAND FILTER

**HIGHLIGHT FEATURES:** 

MAX OPERATING PRESSURE 36PSI/2.5BAR

MAX TEMPERATURE OF 43° C (109° F)

UNIVERSAL STANDARD OF UNION CONNECTION PROVIDED

**SUGGESTED SIZE OF MEDIA: 1-2MM** 

#### **Technical Characteristics**

| Model | Filter Area(m²) | Valve Connection |      | Max Flow Rate        | Gravel(kg) | A<br>mm | B<br>mm |
|-------|-----------------|------------------|------|----------------------|------------|---------|---------|
| P400  | 0.13            | 1.5 inch         | 50mm | 8 m <sup>3</sup> /h  | 35         | 760     | 400     |
| P450  | 0.16            | 1.5 inch         | 50mm | 10 m <sup>3</sup> /h | 45         | 815     | 450     |
| P525  | 0.22            | 1.5 inch         | 50mm | 12 m <sup>3</sup> /h | 85         | 880     | 525     |
| P625  | 0.30            | 1.5 inch         | 50mm | 16 m <sup>3</sup> /h | 150        | 1005    | 625     |
| P700  | 0.40            | 1.5 inch         | 50mm | 20 m <sup>3</sup> /h | 210        | 1100    | 700     |
| P700B | 0.40            | 2.0 inch         | 63mm | 21 m <sup>3</sup> /h | 215        | 1150    | 700     |
| P750  | 0.45            | 2.0 inch         | 63mm | 23 m <sup>3</sup> /h | 300        | 1180    | 750     |
| P800  | 0.50            | 2.0 inch         | 63mm | 25 m <sup>3</sup> /h | 355        | 1310    | 800     |
| P900  | 0.64            | 2.0 inch         | 63mm | 31 m <sup>3</sup> /h | 470        | 1380    | 900     |
| P1000 | 0.79            | 2.0 inch         | 63mm | 36 m <sup>3</sup> /h | 620        | 1495    | 1000    |
| P1100 | 0.96            | 2.0 inch         | 63mm | 42 m <sup>3</sup> /h | 800        | 1580    | 1100    |
| P1200 | 1.13            | 2.0 inch         | 63mm | 45 m <sup>3</sup> /h | 900        | 1600    | 1200    |
| P1400 | 1.54            | 2.0 inch         | 63mm | 56 m <sup>3</sup> /h | 1350       | 1810    | 1400    |