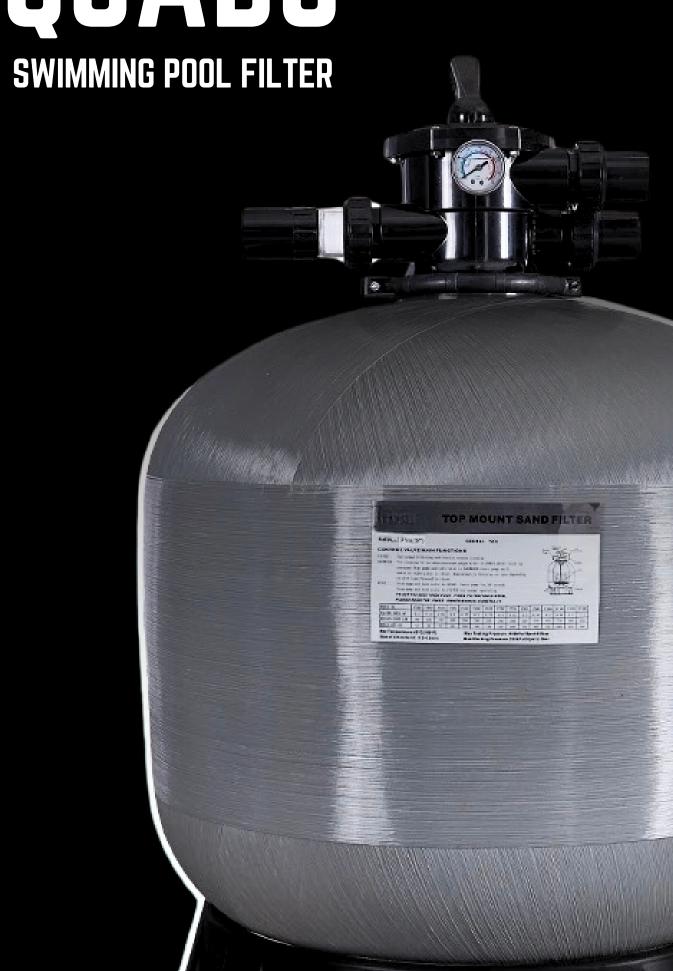

# QUADS

#### PURE FIBERGLASS-REINFORCED PLASTIC THROUGHOUT THE BODY

A 100% fiberglass body indicates that the entire structure is composed solely of fiberglass without any mixture of other materials, offers durability, strength, resistance to corrosion and a lightweight quality.

### P SERIES SAND FILTER

**HIGHLIGHT FEATURES:** 

MAX OPERATING PRESSURE 36PSI/2.5BAR

MAX TEMPERATURE OF 43° C (109° F)

UNIVERSAL STANDARD OF UNION CONNECTION PROVIDED

**SUGGESTED SIZE OF MEDIA: 1-2MM** 