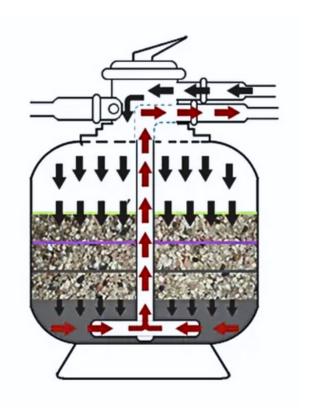

### P SERIES SAND FILTER

**HIGHLIGHT FEATURES:** 

MAX OPERATING PRESSURE 36PSI/2.5BAR

MAX TEMPERATURE OF 43° C (109° F)

UNIVERSAL STANDARD OF UNION CONNECTION PROVIDED

**SUGGESTED SIZE OF MEDIA: 1-2MM** 

#### **Technical Characteristics**

| Model | Filter Area(m²) | Valve Connection |      | Max Flow Rate        | Gravel(kg) | A<br>mm | B<br>mm |
|-------|-----------------|------------------|------|----------------------|------------|---------|---------|
| P400  | 0.13            | 1.5 inch         | 50mm | 8 m <sup>3</sup> /h  | 35         | 760     | 400     |
| P450  | 0.16            | 1.5 inch         | 50mm | 10 m <sup>3</sup> /h | 45         | 815     | 450     |
| P525  | 0.22            | 1.5 inch         | 50mm | 12 m <sup>3</sup> /h | 85         | 880     | 525     |
| P625  | 0.30            | 1.5 inch         | 50mm | 16 m <sup>3</sup> /h | 150        | 1005    | 625     |
| P700  | 0.40            | 1.5 inch         | 50mm | 20 m <sup>3</sup> /h | 210        | 1100    | 700     |
| P700B | 0.40            | 2.0 inch         | 63mm | 21 m <sup>3</sup> /h | 215        | 1150    | 700     |
| P750  | 0.45            | 2.0 inch         | 63mm | 23 m <sup>3</sup> /h | 300        | 1180    | 750     |
| P800  | 0.50            | 2.0 inch         | 63mm | 25 m <sup>3</sup> /h | 355        | 1310    | 800     |
| P900  | 0.64            | 2.0 inch         | 63mm | 31 m <sup>3</sup> /h | 470        | 1380    | 900     |
| P1000 | 0.79            | 2.0 inch         | 63mm | 36 m <sup>3</sup> /h | 620        | 1495    | 1000    |
| P1100 | 0.96            | 2.0 inch         | 63mm | 42 m <sup>3</sup> /h | 800        | 1580    | 1100    |
| P1200 | 1.13            | 2.0 inch         | 63mm | 45 m <sup>3</sup> /h | 900        | 1600    | 1200    |
| P1400 | 1.54            | 2.0 inch         | 63mm | 56 m <sup>3</sup> /h | 1350       | 1810    | 1400    |