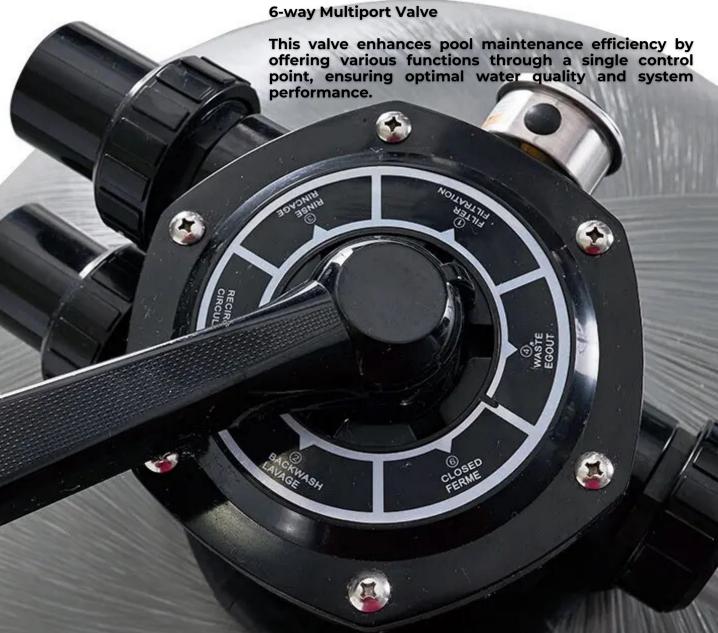

### P SERIES SAND FILTER

**HIGHLIGHT FEATURES:** 

MAX OPERATING PRESSURE 36PSI/2.5BAR

MAX TEMPERATURE OF 43° C (109° F)

UNIVERSAL STANDARD OF UNION CONNECTION PROVIDED

**SUGGESTED SIZE OF MEDIA: 1-2MM** 