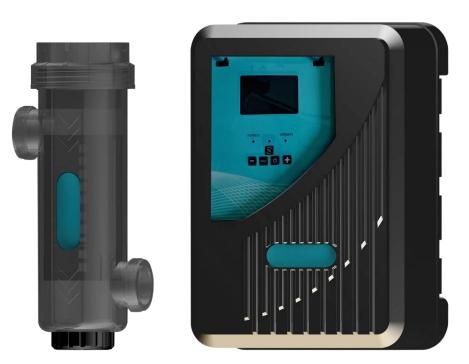

## SALT CHLORINATOR

The Pool Salt Chlorinator is an excellent choice for maintaining a swimming pool. Consisting of a main engine and an electrolytic generator, it efficiently disperses a precise amount of sea salt or edible salt into the pool. Through electrical decomposition facilitated by circulation, it effectively sanitizes the water.

The salt chlorine generator utilizes cutting-edge micro-electronic computer technology, enabling comprehensive control of all operating systems via the electronic circuit system. With its user-friendly interface, operation is both functional and straightforward. Additionally, it features automatic reset and fault alarm capabilities for added convenience. Users can select between two control system modes: periodic and aperiodic, providing flexibility according to their preferences. Overall, this system efficiently saves time and energy.

| Model No. | Electrolytic cell dimensions<br>L*W*H(MM) | Control box dimensions<br>L*W*H(MM) | Chlorine output<br>(g/h) | Voltage(V)      | Pool<br>Volume(m3) |
|-----------|-------------------------------------------|-------------------------------------|--------------------------|-----------------|--------------------|
| SQ20      | 365*126*168                               | 360*260*130                         | 20                       | AC220V-<br>50Hz | 90                 |
| SQ30      |                                           |                                     | 30                       |                 | 130                |
| SQ40      |                                           |                                     | 40                       |                 | 170                |
| SQ50      |                                           |                                     | 50                       |                 | 220                |