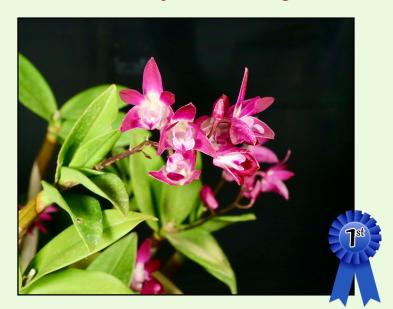

#### **Dendrobium**

**Grown by Bill Gunning** 

**Dendrobium Tosca Shiraz Ice** 