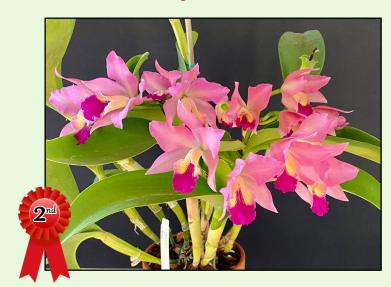

#### Standard Cattleya

**Grown by Jane Lindberg** 

Pot. Smiley Kiss 'Wilson'

**Lc Miss Wonderful** 