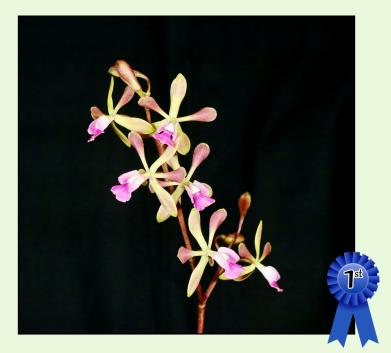

### **Encyclia/Epidendrum**

**Grown by Bill Gunning** 

Epicyclia Mabel Kanda X Enc Chasens Brown Sugar