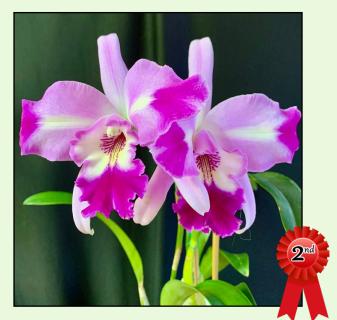

#### **Compact Cattleya**

**Grown by Leslie Naines-Brown** 

c. percivalianna x tokyo bay 'Victory'

**Grown by Bill Gunning** 

Laelia canariensis