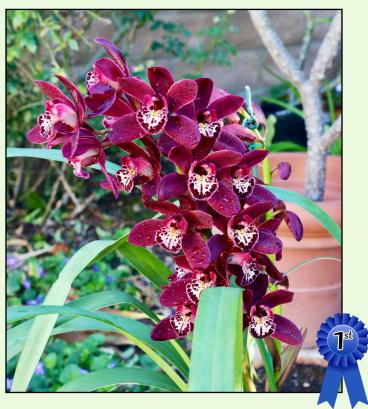

## **Cymbidium**

#### **Grown by Bill Gunning**

Cymbidium Lady Fire 'Red Angelic'
X Ruby Eyes 'Red Baron' 4n

**Large Flower**Grown by Bill Gunning

Fredclarkeara After Dark SVO

Grown by Bobbi Yablow

Lc. Ackers Madison X Lc. Beeswax