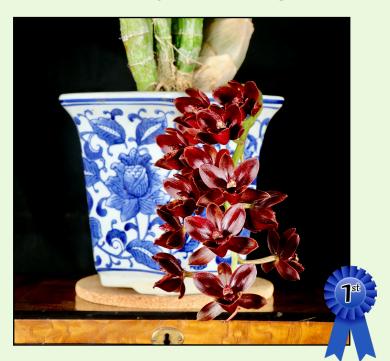

## **Cymbidium**

#### **Grown by Bill Gunning**

Cymbidium Lady Fire 'Red Angelic'
X Ruby Eyes 'Red Baron' 4n

**Large Flower**Grown by Bill Gunning

Fredclarkeara After Dark SVO

Grown by Bobbi Yablow

Lc. Ackers Madison X Lc. Beeswax