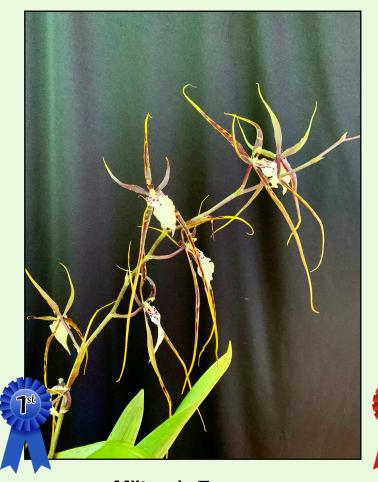

### **Miniature Orchids**

**Grown by Ewa Gago** 

**Grown by Bill Gunning** 

Den linguiforme negentii

Oncidium/Odontoglossum

**Grown by Ewa Gago** 

**Grown by Alan Dorfman** 

Miltassia Toscana