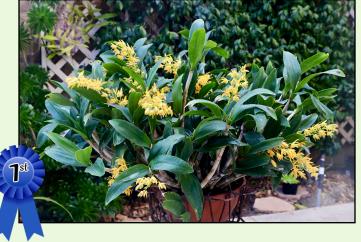

## **Dendrobium**

#### **Grown by Bill Gunning**

Den Gilliston Gold 'Natalie'

**Grown by Alan Dorfman** 

Kingianum unknown