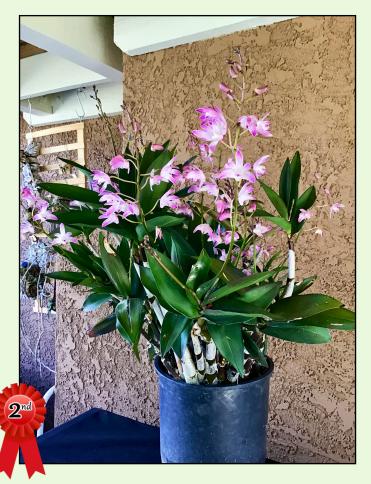

## **Dendrobium**

#### **Grown by Bill Gunning**

Den Gilliston Gold 'Natalie'

**Grown by Alan Dorfman** 

Kingianum unknown