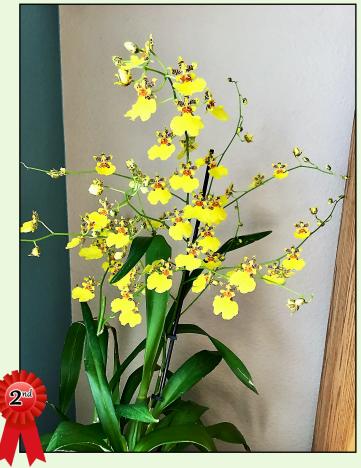

# **March Judging Results**

Photos by Members

### **Miniature Orchids**

**Grown by Ewa Gago** 

**Grown by Bill Gunning** 



Den linguiforme negentii

Oncidium/Odontoglossum

**Grown by Ewa Gago** 

**Grown by Alan Dorfman** 





Miltassia Toscana

**Oncidium Varicosum** 

Mediocalcar decoratum

## Standard Cattleya

#### **Grown by Ewa Gago**

#### **Grown by Bill Gunning**



Blc Toshie's 'Magic Doris'



## **Compact Cattleya**

**Grown by Peter Finie** 







**Rhyncattleanthe Laszlo's Spark** 

## Paphiopedilum/Phragmipedium

#### **Grown by Ewa Gago**

#### **Grown by Brenda Rule**



Phragmipedium Sedenii



## **Dendrobium**

#### **Grown by Bill Gunning**



Den Gilliston Gold 'Natalie'



**Grown by Alan Dorfman** 

Kingianum unknown

## **Cymbidium**





**Cymbidium Judith Wooldridge** 'Hatfield's'

#### **Grown by Bill Gunning**



**Cym Something Special** 

### **Large Flower Grown by Jan Danciger**



Fdk. After Dark 'Black Pearl'

#### **Grown by Bill Gunning**



Bonatea speciosa 'Green Egret'