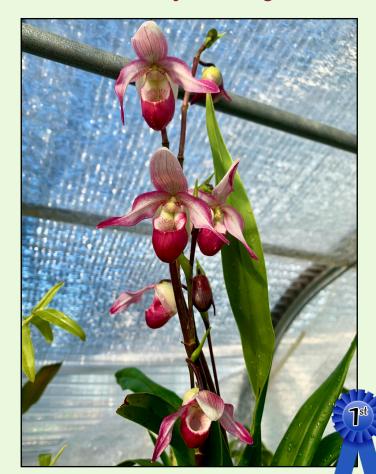

# **March Judging Results**

Photos by Members

### **Miniature Orchids**

**Grown by Ewa Gago** 

**Grown by Bill Gunning** 



Den linguiforme negentii

Oncidium/Odontoglossum

**Grown by Ewa Gago** 

**Grown by Alan Dorfman** 





Miltassia Toscana

**Oncidium Varicosum** 

Mediocalcar decoratum

## Standard Cattleya

#### **Grown by Ewa Gago**

#### **Grown by Bill Gunning**



Blc Toshie's 'Magic Doris'



## **Compact Cattleya**

**Grown by Peter Finie** 







**Rhyncattleanthe Laszlo's Spark** 

## Paphiopedilum/Phragmipedium

#### **Grown by Ewa Gago**

#### **Grown by Brenda Rule**



Phragmipedium Sedenii



## **Dendrobium**

#### **Grown by Bill Gunning**



Den Gilliston Gold 'Natalie'



**Grown by Alan Dorfman** 

Kingianum unknown

## **Cymbidium**





**Cymbidium Judith Wooldridge** 'Hatfield's'

#### **Grown by Bill Gunning**



**Cym Something Special** 

### **Large Flower Grown by Jan Danciger**



Fdk. After Dark 'Black Pearl'

#### **Grown by Bill Gunning**



Bonatea speciosa 'Green Egret'

## **Small Flower**

#### Grown by Ewa Gago



angraecum leonis

#### **Grown by Peter Finie**



**Ludisia Discolor Alba** 

## **Red Marsh Species Award**

**Grown by Ewa Gago** 



Grown by Ewa Gago



**Oncidium Maculatum** 

angraecum sesquipedale