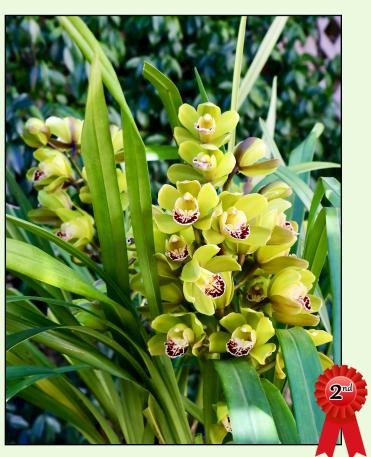

## **Cymbidium**

**Cymbidium Judith Wooldridge** 'Hatfield's'

#### **Grown by Bill Gunning**

**Cym Something Special** 