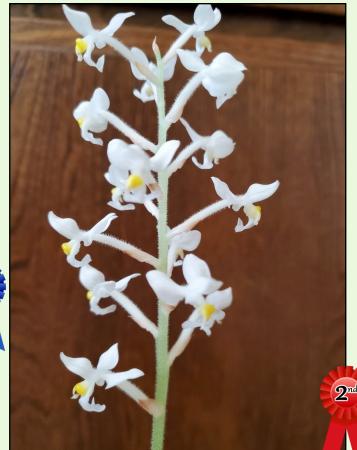

## **Red Marsh Species Award**

**Grown by Ewa Gago** 

Grown by Ewa Gago

**Oncidium Maculatum** 

angraecum sesquipedale