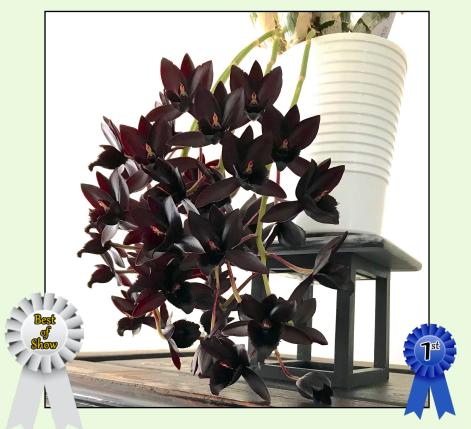

nguiforme negentii

Oncidium/Odontoglossum

**Grown by Ewa Gago** 

**Grown by Alan Dorfman** 





Miltassia Toscana

**Oncidium Varicosum** 

Mediocalcar decoratum

## Standard Cattleya

#### **Grown by Ewa Gago**

#### **Grown by Bill Gunning**



Blc Toshie's 'Magic Doris'



## **Compact Cattleya**

**Grown by Peter Finie** 







**Rhyncattleanthe Laszlo's Spark** 

## Paphiopedilum/Phragmipedium

#### **Grown by Ewa Gago**

#### **Grown by Brenda Rule**



Phragmipedium Sedenii



## **Dendrobium**

#### **Grown by Bill Gunning**



Den Gilliston Gold 'Natalie'



**Grown by Alan Dorfman** 

Kingianum unknown

## **Cymbidium**





**Cymbidium Judith Wooldridge** 'Hatfield's'

#### **Grown by Bill Gunning**



**Cym Something Special** 

### **Large Flower Grown by Jan Danciger**



Fdk. After Dark 'Black Pearl'

#### **Grown by Bill Gunning**



Bonatea speciosa 'Green Egret'

## **Small Flower**

#### Grown by Ewa Gago



angraecum leonis

#### **Grown by Peter Finie**



**Ludisia Discolor Alba** 

## **Red Marsh Species Award**

**Grown by Ewa Gago** 



Grown by Ewa Gago



**Oncidium Maculatum** 

angraecum sesquipedale