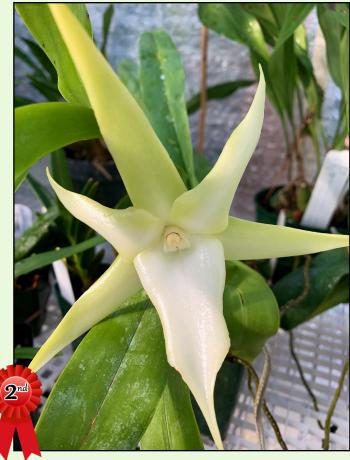

## **Red Marsh Species Award**

**Grown by Ewa Gago** 

Grown by Ewa Gago

**Oncidium Maculatum** 

angraecum sesquipedale