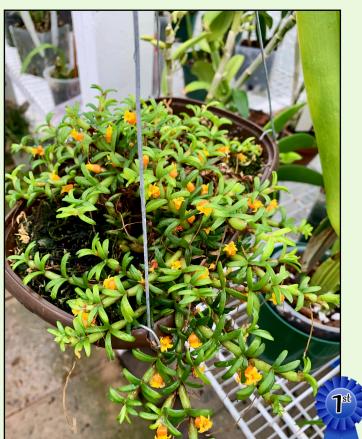

### **Miniature Orchids**

**Grown by Ewa Gago** 

**Grown by Bill Gunning** 

Den linguiforme negentii

Oncidium/Odontoglossum

**Grown by Ewa Gago** 

**Grown by Alan Dorfman** 

Miltassia Toscana

**Oncidium Varicosum** 

Mediocalcar decoratum