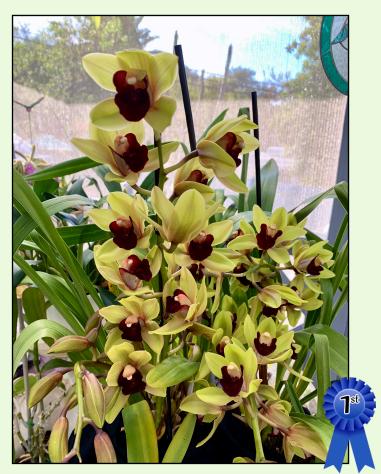

## **Cymbidium**

**Cymbidium Judith Wooldridge** 'Hatfield's'

#### **Grown by Bill Gunning**

**Cym Something Special** 