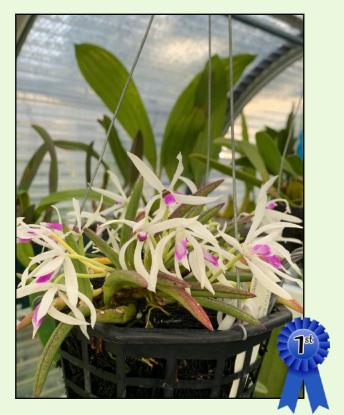

#### Grown by Bill Gunning

Dendrobium (speciosum v Hillii X speciosum 'Don Brown')