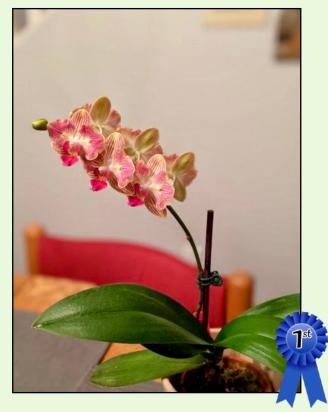

#### **Grown by Marcy Wingard**

Phalaenopsis no name - yellow w. ruffled edges, pink and red stripes