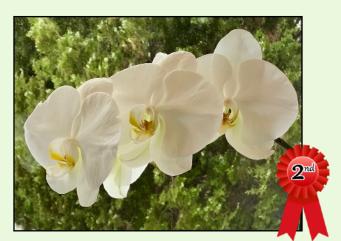

#### **Grown by Marcy Wingard**

Phalaenopsis no name - yellow w. ruffled edges, pink and red stripes