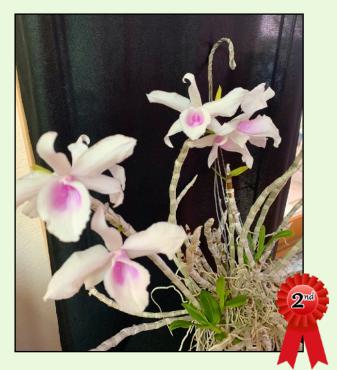

## **Standard Cattleya**

Grown by Alan Dorfman

Platystele dasyglossa

Pot. Hawaiian Prominence 'America'

#### Grown by Ewa Gago

LC Trick or Treat