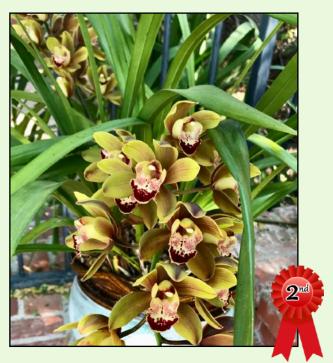

n by Bill Gunning**

## **Standard Cattleya**

Grown by Alan Dorfman



Platystele dasyglossa



Pot. Hawaiian Prominence 'America'

#### Grown by Ewa Gago



LC Trick or Treat

## **Compact Cattleya**

#### Grown by Leslie Naines-Brown



Grown by Ewa Gago



Pot. Martha Clarke



## Paphiopedilum/ Phragmipedium

Grown by Ewa Gago



Phragmipedium Eric Young

### Phalaenopsis

#### **Grown by Marcy Wingard**



Phalaenopsis no name - yellow w. ruffled edges, pink and red stripes

#### Grown by Jan Danciger



Phalaenopsis Unidentified

#### Grown by Bill Gunning



Dendrobium (speciosum v Hillii X speciosum 'Don Brown')

## Dendrobium

#### Grown by Bill Gunning



Dendrobium kingianum

## Cymbidium

#### Grown by Caroline Howse



Cymbidium Luciano Pavarotti

#### Grown by Jan Danciger



**Cymbidium Unidentified** 

#### Grown by Ewa Gago



Bulbophyllum (Star of Sumatra A-Doribil x facetum 'Beauty'

### Large-Flower

#### Grown by Ewa Gago



Dendrobium superbum

### **Small Flower**

#### Grown by Leslie Naines-Brown



Pleurothallis tengue

Grown by Leslie Naines-Brown



**Cochleanthes discolor** 

## **Red Marsh Species Award**

Grown by Ewa Gago



Leptotes bicolor

#### Grown by Ewa Gago



Maxillaria picta