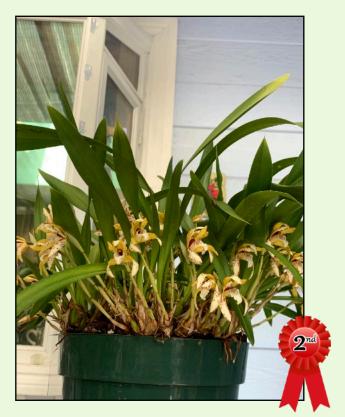

alaenopsis no name - yellow w. ruffled edges, pink and red stripes

#### Grown by Jan Danciger



Phalaenopsis Unidentified

#### Grown by Bill Gunning



Dendrobium (speciosum v Hillii X speciosum 'Don Brown')

## Dendrobium

#### Grown by Bill Gunning



Dendrobium kingianum

## Cymbidium

#### Grown by Caroline Howse



Cymbidium Luciano Pavarotti

#### Grown by Jan Danciger



**Cymbidium Unidentified** 

#### Grown by Ewa Gago



Bulbophyllum (Star of Sumatra A-Doribil x facetum 'Beauty'

### Large-Flower

#### Grown by Ewa Gago



Dendrobium superbum

### **Small Flower**

#### Grown by Leslie Naines-Brown



Pleurothallis tengue

Grown by Leslie Naines-Brown



**Cochleanthes discolor** 

## **Red Marsh Species Award**

Grown by Ewa Gago



Leptotes bicolor

#### Grown by Ewa Gago



Maxillaria picta