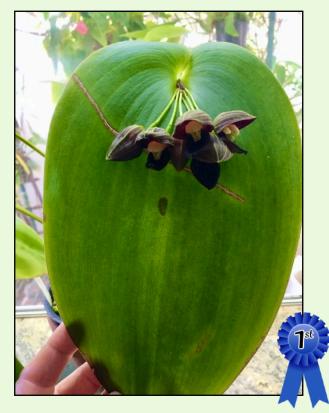

Grown by Ewa Gago



Pot. Martha Clarke



## Paphiopedilum/ Phragmipedium

Grown by Ewa Gago



Phragmipedium Eric Young

### Phalaenopsis

#### **Grown by Marcy Wingard**



Phalaenopsis no name - yellow w. ruffled edges, pink and red stripes

#### Grown by Jan Danciger



Phalaenopsis Unidentified

#### Grown by Bill Gunning



Dendrobium (speciosum v Hillii X speciosum 'Don Brown')

## Dendrobium

#### Grown by Bill Gunning



Dendrobium kingianum

## Cymbidium

#### Grown by Caroline Howse



Cymbidium Luciano Pavarotti

#### Grown by Jan Danciger



**Cymbidium Unidentified** 

#### Grown by Ewa Gago



Bulbophyllum (Star of Sumatra A-Doribil x facetum 'Beauty'

### Large-Flower

#### Grown by Ewa Gago



Dendrobium superbum

### **Small Flower**

#### Grown by Leslie Naines-Brown



Pleurothallis tengue

Grown by Leslie Naines-Brown



**Cochleanthes discolor** 

## **Red Marsh Species Award**

Grown by Ewa Gago



Leptotes bicolor

#### Grown by Ewa Gago



Maxillaria picta