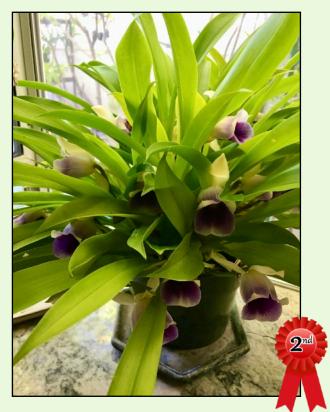

## **Red Marsh Species Award**

Grown by Ewa Gago

Leptotes bicolor

#### Grown by Ewa Gago

Maxillaria picta