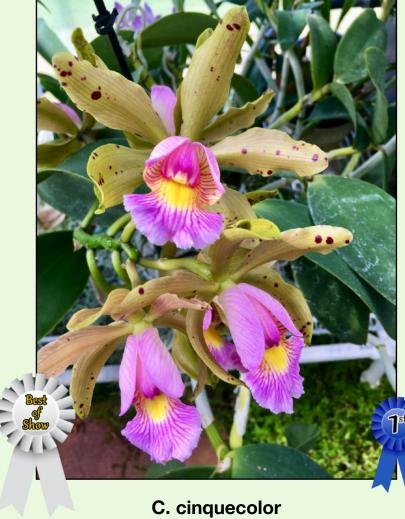

# May Judging Results

Photos by Members

## Miniature Orchids

#### **Grown by Bill Gunning**

## **Standard Cattleya**

Grown by Alan Dorfman



Platystele dasyglossa



Pot. Hawaiian Prominence 'America'

#### Grown by Ewa Gago



LC Trick or Treat

## **Compact Cattleya**

#### Grown by Leslie Naines-Brown



Grown by Ewa Gago



Pot. Martha Clarke



## Paphiopedilum/ Phragmipedium

Grown by Ewa Gago



Phragmipedium Eric Young

### Phalaenopsis

#### **Grown by Marcy Wingard**



Phalaenopsis no name - yellow w. ruffled edges, pink and red stripes

#### Grown by Jan Danciger



Phalaenopsis Unidentified

#### Grown by Bill Gunning



Dendrobium (speciosum v Hillii X speciosum 'Don Brown')

## Dendrobium

#### Grown by Bill Gunning



Dendrobium kingianum

## Cymbidium

#### Grown by Caroline Howse



Cymbidium Luciano Pavarotti

#### Grown by Jan Danciger



**Cymbidium Unidentified** 

#### Grown by Ewa Gago



Bulbophyllum (Star of Sumatra A-Doribil x facetum 'Beauty'

### Large-Flower

#### Grown by Ewa Gago



Dendrobium superbum

### **Small Flower**

#### Grown by Leslie Naines-Brown