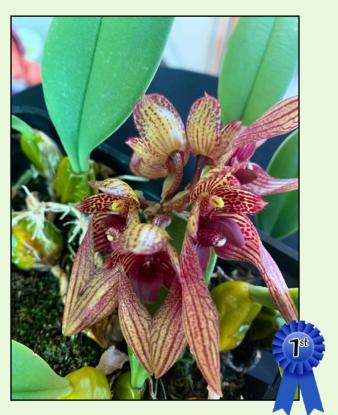

#### Grown by Ewa Gago

Bulbophyllum (Star of Sumatra A-Doribil x facetum 'Beauty'