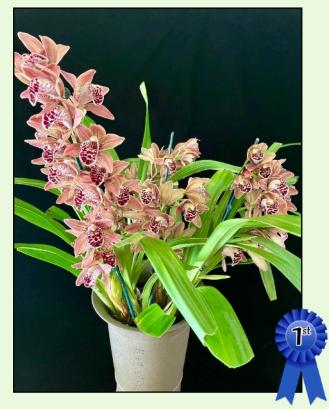

sults

Photos by Members

## Miniature Orchids

#### **Grown by Bill Gunning**

## **Standard Cattleya**

Grown by Alan Dorfman



Platystele dasyglossa



Pot. Hawaiian Prominence 'America'

#### Grown by Ewa Gago



LC Trick or Treat

## **Compact Cattleya**

#### Grown by Leslie Naines-Brown



Grown by Ewa Gago



Pot. Martha Clarke



## Paphiopedilum/ Phragmipedium

Grown by Ewa Gago



Phragmipedium Eric Young

### Phalaenopsis

#### **Grown by Marcy Wingard**



Phalaenopsis no name - yellow w. ruffled edges, pink and red stripes

#### Grown by Jan Danciger



Phalaenopsis Unidentified

#### Grown by Bill Gunning



Dendrobium (speciosum v Hillii X speciosum 'Don Brown')

## Dendrobium

#### Grown by Bill Gunning



Dendrobium kingianum

## Cymbidium

#### Grown by Caroline Howse



Cymbidium Luciano Pavarotti

#### Grown by Jan Danciger



**Cymbidium Unidentified** 

#### Grown by Ewa Gago



Bulbophyllum (Star of Sumatra A-Doribil x facetum 'Beauty'

### Large-Flower

#### Grown by Ewa Gago



Dendrobium superbum

### **Small Flower**

#### Grown by Leslie Naines-Brown



Pleurothallis tengue

Grown by Leslie Naines-Brown



**Cochleanthes discolor** 

## **Red Marsh Species Award**

Grown by Ewa Gago



Leptotes bicolor

#### Grown by Ewa Gago



Maxillaria picta