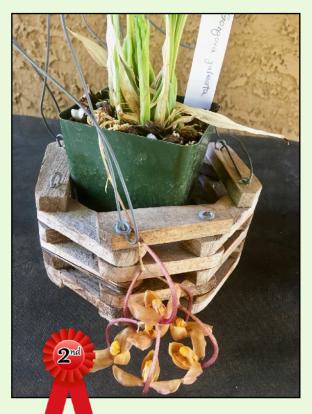

## **Small Flower** Grown by Bill Gunning

Gongora galeata

**Grown by Bill Gunning** 

Grown by Ewa Gago

Bulbophyllum A-Doribil Anna Roth

Lockhartia oerstedii

# Aerangis mystacidii Grown by Alan Dorfman

Gongora Galeata