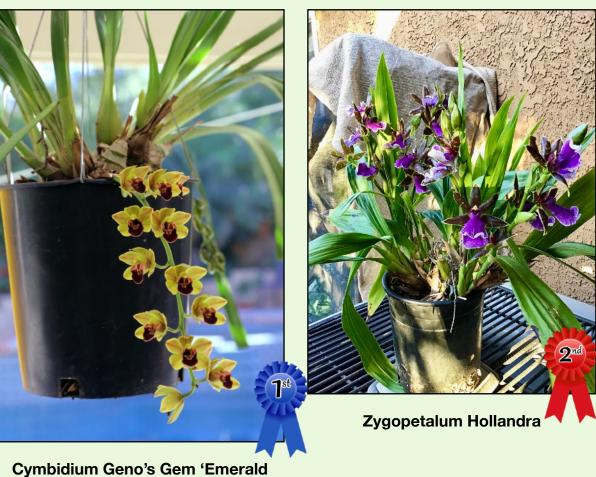

# **November Judging Results**

## **Miniature Orchids**

#### **Grown by Bill Gunning**



Masdevallia fluoribunda Grown by Ewa Gago



Angraecum distichum

Photos by Members

## **Standard Cattleya**

Grown by Ewa Gago



LC Ackers Madison x LCBeeswax Grown by Bill Gunning



Brassolaeliocattleya Toshie's Magic 'Doris'

## **Compact Cattleya**

#### Grown by Bill Gunning



Cattleya Chocolate Drop 'Volcano Queen'

### **Grown by Bill Gunning**



(C. Purple Doll X Rth. Alpha Plus 'Nuggett')

## Paphiopedilum/ Phragmipedium

Grown by Ewa Gago



Phragmipedium Sedenii

Grown by Leslie Naines-Brown

## Vanda/Ascocenda

Grown by Alan Dorfman



Vanda Pachara Delight

Vanda Pachara Delight

### **Grown by Bill Gunning**



Fire'

## Cymbidium

### Grown by Alan Dorfman

## Large Flower

## **Small Flower** Grown by Bill Gunning



Gongora galeata

**Grown by Bill Gunning** 



Grown by Ewa Gago

Bulbophyllum A-Doribil Anna Roth





Lockhartia oerstedii

## **Red Marsh Species** Grown by Ewa Gago



# Aerangis mystacidii Grown by Alan Dorfman



Gongora Galeata