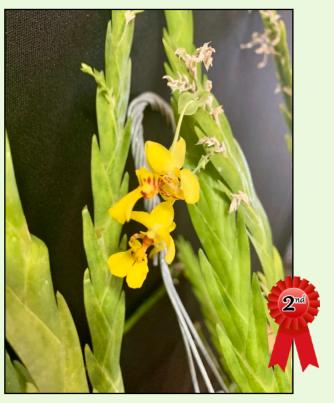

## **Small Flower** Grown by Bill Gunning

Gongora galeata

**Grown by Bill Gunning** 

Grown by Ewa Gago

Bulbophyllum A-Doribil Anna Roth

Lockhartia oerstedii