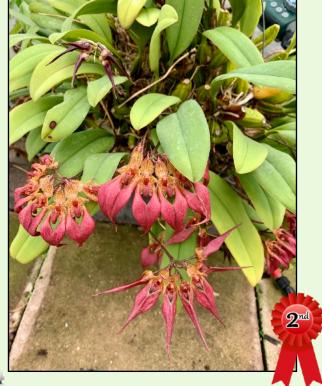

g**



Masdevallia fluoribunda Grown by Ewa Gago



Angraecum distichum

Photos by Members

## **Standard Cattleya**

Grown by Ewa Gago



LC Ackers Madison x LCBeeswax Grown by Bill Gunning



Brassolaeliocattleya Toshie's Magic 'Doris'

## **Compact Cattleya**

#### Grown by Bill Gunning



Cattleya Chocolate Drop 'Volcano Queen'

### **Grown by Bill Gunning**



(C. Purple Doll X Rth. Alpha Plus 'Nuggett')

## Paphiopedilum/ Phragmipedium

Grown by Ewa Gago



Phragmipedium Sedenii

Grown by Leslie Naines-Brown

## Vanda/Ascocenda

Grown by Alan Dorfman



Vanda Pachara Delight

Vanda Pachara Delight

### **Grown by Bill Gunning**



Fire'

## Cymbidium

### Grown by Alan Dorfman

## Large Flower

## **Small Flower** Grown by Bill Gunning



Gongora galeata

**Grown by Bill Gunning** 



Grown by Ewa Gago

Bulbophyllum A-Doribil Anna Roth





Lockhartia oerstedii

## **Red Marsh Species** Grown by Ewa Gago



# Aerangis mystacidii Grown by Alan Dorfman



Gongora Galeata