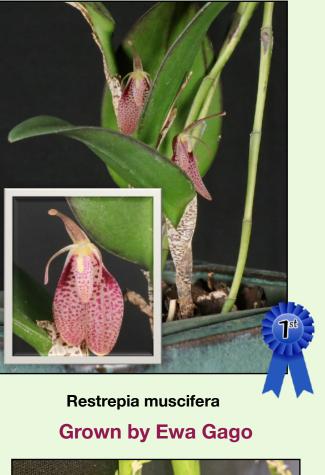

#### **Grown by Bill Gunning**

Masdevallia fluoribunda Grown by Ewa Gago

Angraecum distichum

Photos by Members