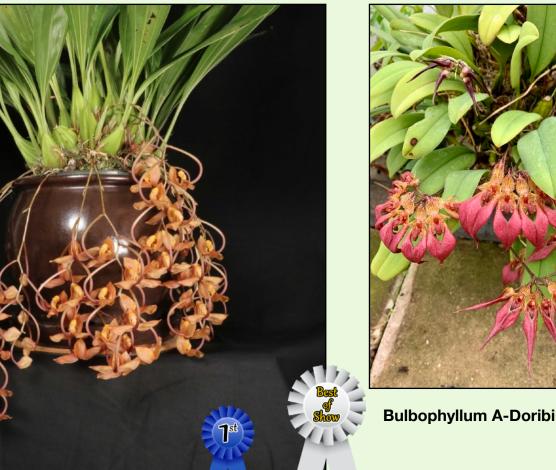

## **Small Flower** Grown by Bill Gunning

Gongora galeata

**Grown by Bill Gunning** 

Grown by Ewa Gago

Bulbophyllum A-Doribil Anna Roth

Lockhartia oerstedii