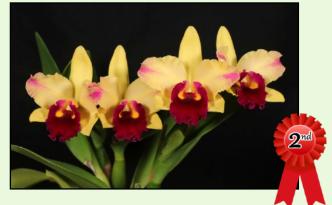

## **Compact Cattleya**

#### Grown by Bill Gunning

Cattleya Chocolate Drop 'Volcano Queen'