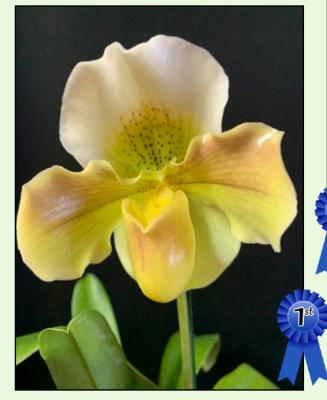

## Paphiopedilum/ Phragmipedium

Grown by Ewa Gago

Paphiopedilum Tangold 'Cerritos' x St Owens Bay