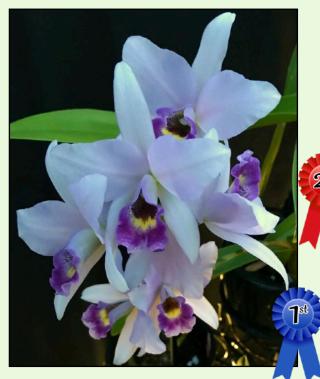

## Paphiopedilum/ Phragmipedium

Grown by Ewa Gago

Paphiopedilum Tangold 'Cerritos' x St Owens Bay