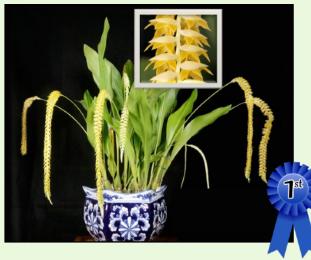

## Small Flower **Grown by Bill Gunning**

Dendrochilum magnum

**Dendrobium** 

**Grown by Bill Gunning** 

Dendrobium pachyphyllum