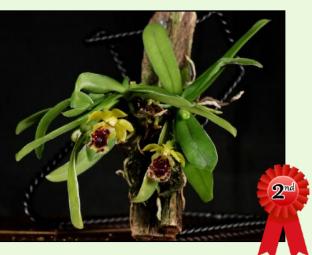

# **December Judging Results**

Photos by Members

## Miniature Orchids

### **Grown by Bill Gunning**

Leptotes bohnkiana

#### **Grown by Bill Gunning**



Haraella odorata

## **Oncidium/Odontoglossum**

Grown by Leslie Naines-Brown



Onc. clowesii



### **Grown by Caroline Howse**







## **Standard Cattleya**

## **Compact Cattleya**

### Grown by Jan Danciger



Lc. Wrigelii 'Blue Lagoon'

### Grown by Marcy Wingard



LC CGRoebling83 'Blue Magic'

Grown by Leslie Naines-Brown

Grown by Leslie Naines-Brown



C. quincuolor



C. dormaniana



### Grown by Ewa Gago



Epidendrum nakaharae

## Paphiopedilum/ Phragmipedium

Grown by Ewa Gago



Paphiopedilum Tangold 'Cerritos' x St Owens Bay

## Small Flower **Grown by Bill Gunning**



Dendrochilum magnum

**Dendrobium** 

**Grown by Bill Gunning** 



Dendrobium pachyphyllum

## **Cymbidium**

**Grown by Caroline Howse** 

**Grown by Daniel Jaffe** 



Vanessa Amorosi

## Large Flowe