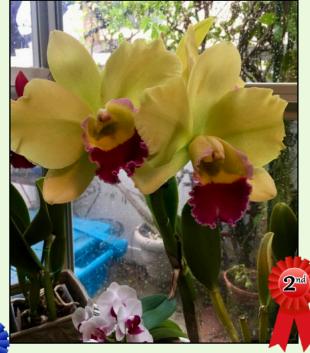

### **Compact Cattleya**

Grown by Leslie Naines-**Brown** 

Cattleya hybrid 'chia lin'

Grown by Leslie Naines-**Brown** 

Cattleya hybrid 'hysing wordsworth'