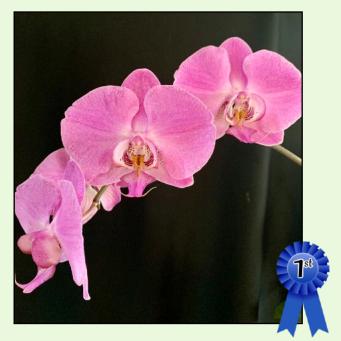

Judging Results**

Photos by Members

### Miniature Orchids

### Grown by Bill Gunning



Ornithocephalus inflexus

#### Grown by Ewa Gago



Dendrobium Laevifolium

## **Oncidium/Odontoglossum**

Grown by Ewa Gago



**Oncidium Dancing Ladies** 

### **Standard Cattleya**

### **Compact Cattleya**

Grown by Leslie Naines-**Brown** 



Cattleya hybrid 'chia lin'

Grown by Leslie Naines-**Brown** 



Cattleya hybrid 'hysing wordsworth'

## **Dendrobium**

Grown by Bill Gunning



Den Warragul

#### **Grown by Brenda Rule**

Cattleya Dubiosa 'Scullys' x Pot. **Creation 'Summer Choice'** 

#### **Grown by Ewa Gago**



**Cattlianthe Candy Corn** 

### Paphiopedilum/ Phragmipedium Grown by Leslie Naines-**Brown**



Paph. charles worthii hybrid.

### **Phalaenopsis**

#### Grown by Ewa Gago



Phal Ox Queen

### Cymbidium

### Large Flower

### Grown by Ewa Gago



Coelogyne Memoria Louis Forget 'Mystery'

Grown by Ewa Gago



Fredclarkeara After Dark



Grown by Ewa Gago

Zygopetalum Syd Monkhouse



**Grown by Bill Gunning** 

Cymbidium Disney Girl

### **Small Flower**

#### Grown by Leslie Naines-**Brown**



meun. witchcraft magic (catasetum)