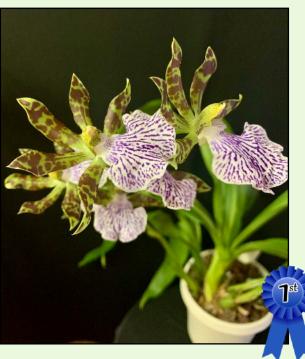

### **Small Flower**

#### Grown by Leslie Naines-**Brown**

meun. witchcraft magic (catasetum)