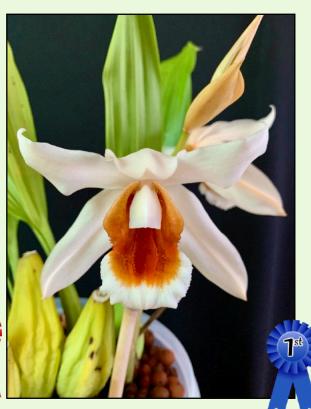

### Paphiopedilum/ Phragmipedium Grown by Leslie Naines-**Brown**

Paph. charles worthii hybrid.