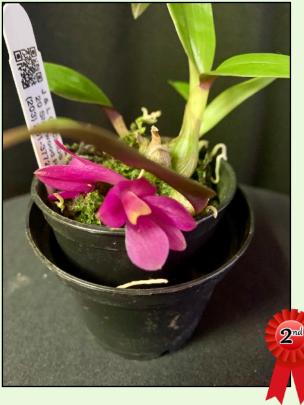

### Paphiopedilum/ Phragmipedium Grown by Leslie Naines-**Brown**

Paph. charles worthii hybrid.