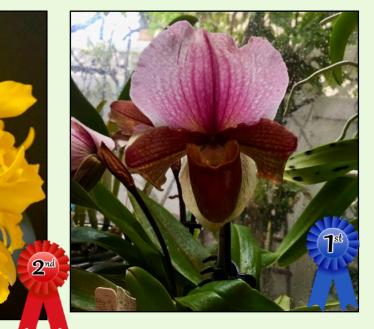

### Paphiopedilum/ Phragmipedium Grown by Leslie Naines-**Brown**

Paph. charles worthii hybrid.