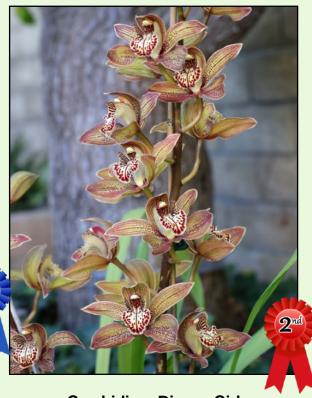

### Grown by Ewa Gago

Coelogyne Memoria Louis Forget 'Mystery'

Grown by Ewa Gago

Fredclarkeara After Dark

Grown by Ewa Gago

Zygopetalum Syd Monkhouse

**Grown by Bill Gunning** 

Cymbidium Disney Girl