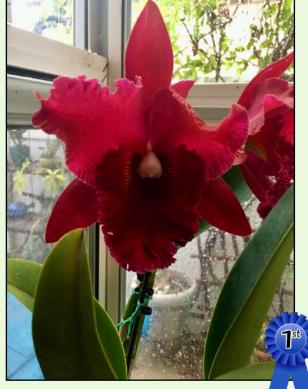

### **Compact Cattleya**

Grown by Leslie Naines-**Brown** 

Cattleya hybrid 'chia lin'

Grown by Leslie Naines-**Brown** 

Cattleya hybrid 'hysing wordsworth'