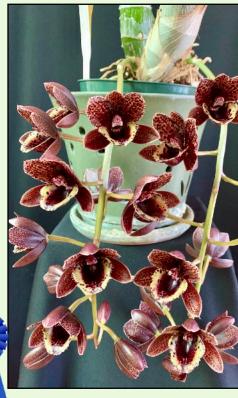

### Cymbidium

### Large Flower

### Grown by Ewa Gago

Coelogyne Memoria Louis Forget 'Mystery'

Grown by Ewa Gago

Fredclarkeara After Dark

Grown by Ewa Gago

Zygopetalum Syd Monkhouse

**Grown by Bill Gunning** 

Cymbidium Disney Girl