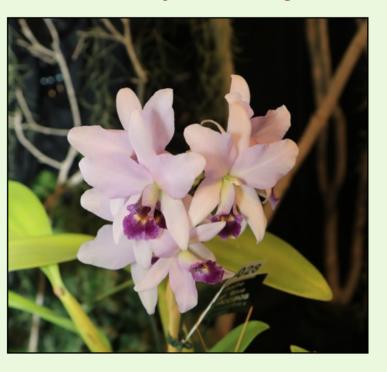

e Vaughn, Joe and Judy Grodell, Petra Meyer, Lisa Oliver, Carleen LeVander, Brenda and Carl Rule, and Bill Gunning.

**Great Thanks to all Who Contributed to our Success!!** 

# Gayle Brodie's Centerpiece Orchid, Phalaenopsis Heiroglyphica, Received the Third Place Award for Best Orchid in Show and the Award for Best Phalaenopsis in Show







### First Place Ribbons

**Grown by Gayle Brodie** 



Dendrobium Hamana Lake 'Prism'





Rhyncholaeliocattleya Prada Green Deluxe

### **Grown by Bill Gunning**



Cattleya Orpetii

**Grown by Bill Gunning** 



Laeliocattleya Novissima 'Blue Shade'

### **Grown by Bill Gunning**



Mystacidium capense

**Grown by Jim Sloniker** 



**Paphiopedilum Delightful Aura** 



**Grown by Gayle Brodie** 

Psychopsis Kalihi

### **Grown by Bill Gunning**



**Laelianthe Wrigleyi** 

## Second Place Ribbons

**Grown by Gayle Brodie** 



**Epidendrum Little Miss Sunshine** 'Gayle's Sunburst' AM/AOS

**Grown by Gayle Brodie** 



Galeandra greenwoodiana 'Gayle' AM/

**Grown by Chris Spence** 



Stenoglottis longifolia

**Grown by Gayle Brodie** 



**Encyclia phonicia** 

**Grown by Chris Spence** 



Cattleya bicolor

**Grown by Bill Gunning** 



Masdevallia floribunda

**Grown by Gayle Brodie** 



Dendrobium taylorii

**Grown by Bill Gunning** 



Mystacidium braybonae

**Grown by Gayle Brodie** 



Maxillaria lineolata

## Third Place Ribbons

### **Grown by Leslie Naines-Brown**



Cattleya dormaniana

### **Grown by Leslie Naines-Brown**



Phrag henryanum

### **Grown by Gayle Brodie**



Acianthera pectinata 'Gayle' AM/AOS

### **Gr