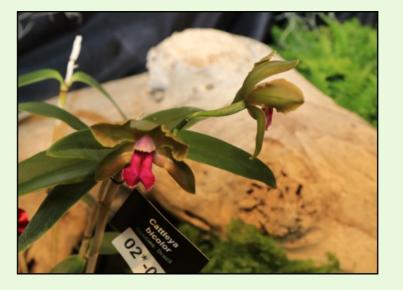

**Grown by Gayle Brodie** 

**Encyclia phonicia** 

**Grown by Chris Spence** 

Cattleya bicolor

**Grown by Bill Gunning** 

Masdevallia floribunda

**Grown by Gayle Brodie** 

Dendrobium taylorii