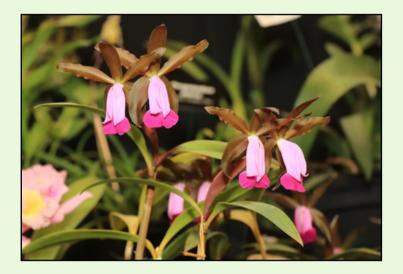

um capense

**Grown by Jim Sloniker** 



**Paphiopedilum Delightful Aura** 



**Grown by Gayle Brodie** 

Psychopsis Kalihi

### **Grown by Bill Gunning**



**Laelianthe Wrigleyi** 

## Second Place Ribbons

**Grown by Gayle Brodie** 



**Epidendrum Little Miss Sunshine** 'Gayle's Sunburst' AM/AOS

**Grown by Gayle Brodie** 



Galeandra greenwoodiana 'Gayle' AM/

**Grown by Chris Spence** 



Stenoglottis longifolia

**Grown by Gayle Brodie** 



**Encyclia phonicia** 

**Grown by Chris Spence** 



Cattleya bicolor

**Grown by Bill Gunning** 



Masdevallia floribunda

**Grown by Gayle Brodie** 



Dendrobium taylorii

**Grown by Bill Gunning** 



Mystacidium braybonae

**Grown by Gayle Brodie** 



Maxillaria lineolata

## Third Place Ribbons

### **Grown by Leslie Naines-Brown**



Cattleya dormaniana

### **Grown by Leslie Naines-Brown**



Phrag henryanum

### **Grown by Gayle Brodie**



Acianthera pectinata 'Gayle' AM/AOS

### **Grown by Bill Gunning**



Miltonia Lake Sammamish

### **Grown by Jim Sloniker**



**Dendrobium Mitsuko Higa** 

### **Grown by Bill Gunning**



Ornithocephalus bicornis

Grown by Leslie Naines-Brown



**Cattleya Unregistered**