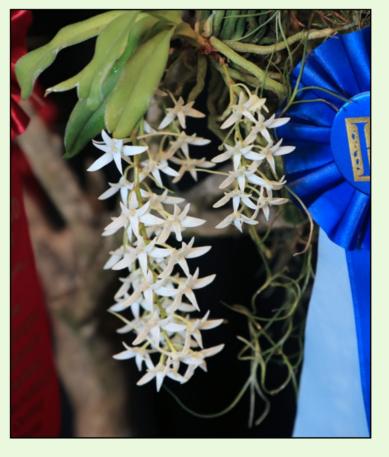

### **Grown by Bill Gunning**

Mystacidium capense

**Grown by Jim Sloniker** 

**Paphiopedilum Delightful Aura** 

**Grown by Gayle Brodie** 

Psychopsis Kalihi