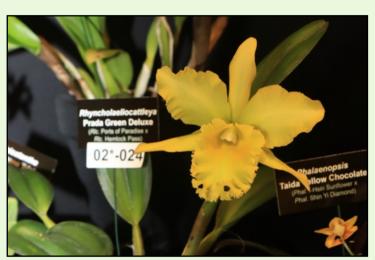

### First Place Ribbons

**Grown by Gayle Brodie** 

Dendrobium Hamana Lake 'Prism'

Rhyncholaeliocattleya Prada Green Deluxe