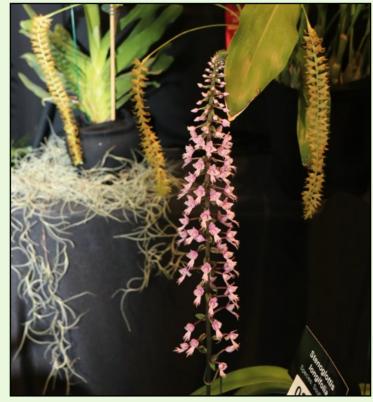

## Second Place Ribbons

**Grown by Gayle Brodie** 

**Epidendrum Little Miss Sunshine** 'Gayle's Sunburst' AM/AOS

**Grown by Gayle Brodie** 

Galeandra greenwoodiana 'Gayle' AM/

**Grown by Chris Spence** 

Stenoglottis longifolia