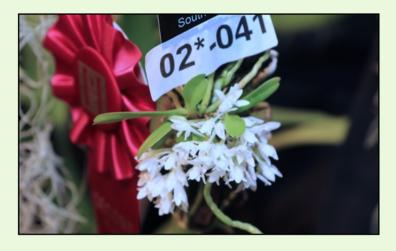

**Grown by Gayle Brodie** 

**Encyclia phonicia** 

**Grown by Chris Spence** 

Cattleya bicolor

**Grown by Bill Gunning** 

Masdevallia floribunda

**Grown by Gayle Brodie** 

Dendrobium taylorii