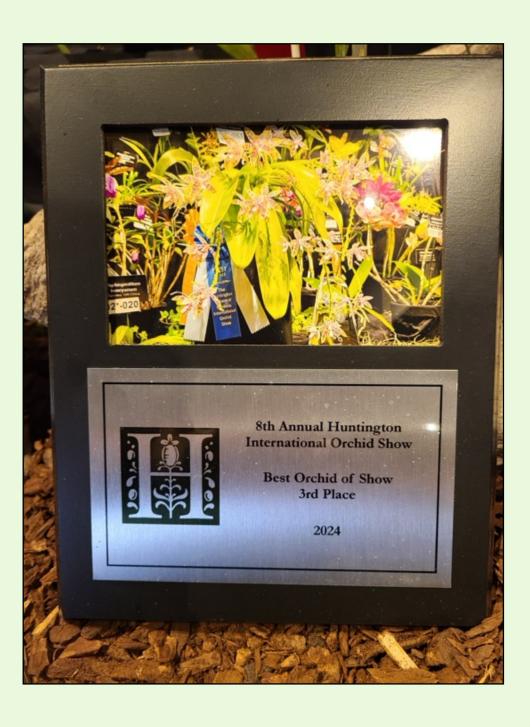

### COS Had A Great Showing at the Huntington's Annual Orchid Show and Sale!!

Photos by Bill Gunning

ur impressive exhibit earned members numerous awards and ribbons. Gayle Brodie's centerpiece orchid, Phalaenopsis heiroglyphica, received the Third Place Award for Best Orchid in Show and the award for **Best Phalaenopsis in Show**, along with a blue ribbon. Her plant, and other plants receiving awards are pictured below.

# Gayle Brodie's Centerpiece Orchid, Phalaenopsis Heiroglyphica, Received the Third Place Award for Best Orchid in Show and the Award for Best Phalaenopsis in Show