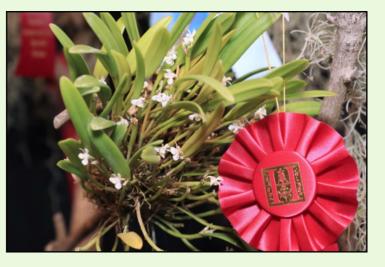

### First Place Ribbons

**Grown by Gayle Brodie** 

Dendrobium Hamana Lake 'Prism'

Rhyncholaeliocattleya Prada Green Deluxe

### **Grown by Bill Gunning**

Cattleya Orpetii

**Grown by Bill Gunning** 

Laeliocattleya Novissima 'Blue Shade'

### **Grown by Bill Gunning**

Mystacidium capense

**Grown by Jim Sloniker** 

**Paphiopedilum Delightful Aura** 

**Grown by Gayle Brodie** 

Psychopsis Kalihi

### **Grown by Bill Gunning**

**Laelianthe Wrigleyi** 

## Second Place Ribbons

**Grown by Gayle Brodie** 

**Epidendrum Little Miss Sunshine** 'Gayle's Sunburst' AM/AOS

**Grown by Gayle Brodie** 

Galeandra greenwoodiana 'Gayle' AM/

**Grown by Chris Spence** 

Stenoglottis longifolia

**Grown by Gayle Brodie** 

**Encyclia phonicia** 

**Grown by Chris Spence** 

Cattleya bicolor

**Grown by Bill Gunning** 

Masdevallia floribunda

**Grown by Gayle Brodie** 

Dendrobium taylorii

**Grown by Bill Gunning** 

Mystacidium braybonae

**Grown by Gayle Brodie** 

Maxillaria lineolata