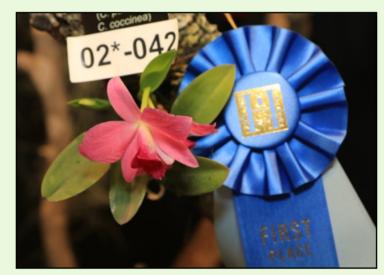

### **Grown by Bill Gunning**

Cattleya Orpetii

**Grown by Bill Gunning** 

Laeliocattleya Novissima 'Blue Shade'