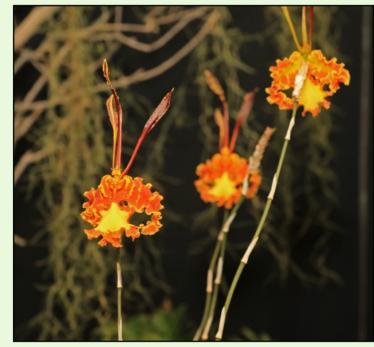

## Second Place Ribbons

**Grown by Gayle Brodie** 

**Epidendrum Little Miss Sunshine** 'Gayle's Sunburst' AM/AOS

**Grown by Gayle Brodie** 

Galeandra greenwoodiana 'Gayle' AM/

**Grown by Chris Spence** 

Stenoglottis longifolia