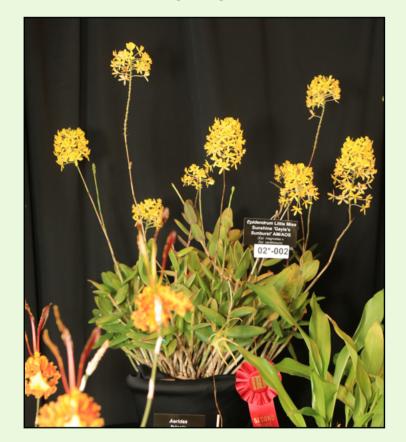

## Second Place Ribbons

**Grown by Gayle Brodie** 

**Epidendrum Little Miss Sunshine** 'Gayle's Sunburst' AM/AOS

**Grown by Gayle Brodie** 

Galeandra greenwoodiana 'Gayle' AM/

**Grown by Chris Spence** 

Stenoglottis longifolia