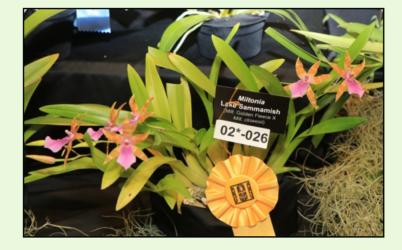

** 

## Second Place Ribbons

**Grown by Gayle Brodie** 



**Epidendrum Little Miss Sunshine** 'Gayle's Sunburst' AM/AOS

**Grown by Gayle Brodie** 



Galeandra greenwoodiana 'Gayle' AM/

**Grown by Chris Spence** 



Stenoglottis longifolia

**Grown by Gayle Brodie** 



**Encyclia phonicia** 

**Grown by Chris Spence** 



Cattleya bicolor

**Grown by Bill Gunning** 



Masdevallia floribunda

**Grown by Gayle Brodie** 



Dendrobium taylorii

**Grown by Bill Gunning** 



Mystacidium braybonae

**Grown by Gayle Brodie** 



Maxillaria lineolata

## Third Place Ribbons

### **Grown by Leslie Naines-Brown**



Cattleya dormaniana

### **Grown by Leslie Naines-Brown**



Phrag henryanum

### **Grown by Gayle Brodie**



Acianthera pectinata 'Gayle' AM/AOS

### **Grown by Bill Gunning**



Miltonia Lake Sammamish

### **Grown by Jim Sloniker**



**Dendrobium Mitsuko Higa** 

### **Grown by Bill Gunning**



Ornithocephalus bicornis

Grown by Leslie Naines-Brown



**Cattleya Unregistered**