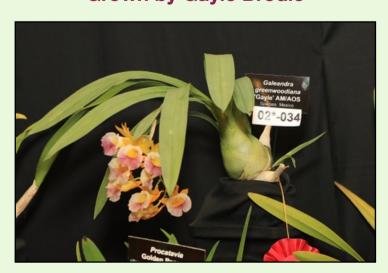

## Second Place Ribbons

**Grown by Gayle Brodie** 

**Epidendrum Little Miss Sunshine** 'Gayle's Sunburst' AM/AOS

**Grown by Gayle Brodie** 

Galeandra greenwoodiana 'Gayle' AM/

**Grown by Chris Spence** 

Stenoglottis longifolia