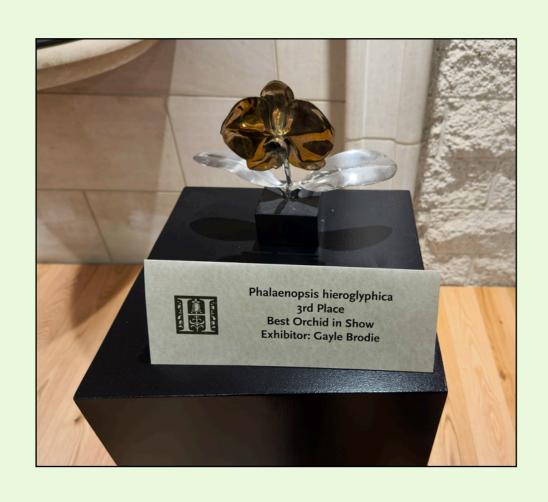

### COS Had A Great Showing at the Huntington's Annual Orchid Show and Sale!!

Photos by Bill Gunning

ur impressive exhibit earned members numerous awards and ribbons. Gayle Brodie's centerpiece orchid, Phalaenopsis heiroglyphica, received the Third Place Award for Best Orchid in Show and the award for **Best Phalaenopsis in Show**, along with a blue ribbon. Her plant, and other plants receiving awards are pictured below.

# Gayle Brodie's Centerpiece Orchid, Phalaenopsis Heiroglyphica, Received the Third Place Award for Best Orchid in Show and the Award for Best Phalaenopsis in Show