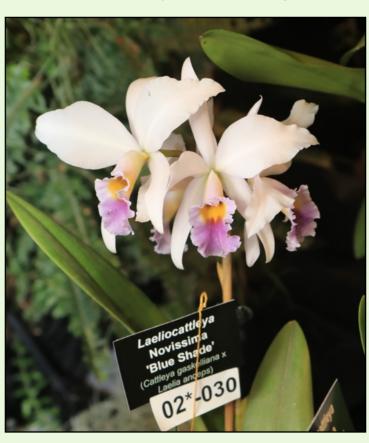

### **Grown by Bill Gunning**

Cattleya Orpetii

**Grown by Bill Gunning** 

Laeliocattleya Novissima 'Blue Shade'