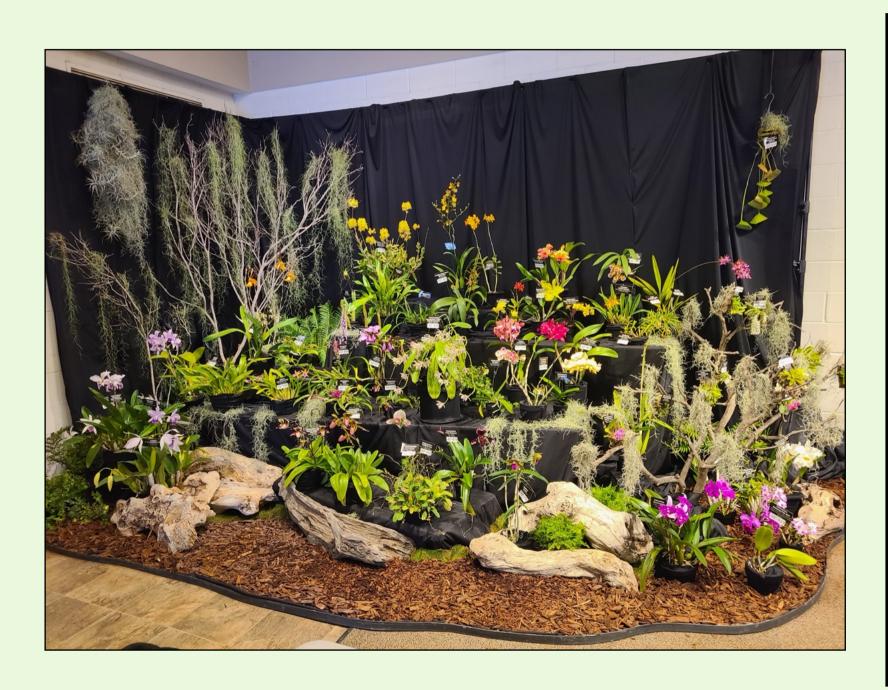

### COS Had A Great Showing at the Huntington's Annual Orchid Show and Sale!!

Photos by Bill Gunning

ur impressive exhibit earned members numerous awards and ribbons. Gayle Brodie's centerpiece orchid, Phalaenopsis heiroglyphica, received the Third Place Award for Best Orchid in Show and the award for **Best Phalaenopsis in Show**, along with a blue ribbon. Her plant, and other plants receiving awards are pictured below.