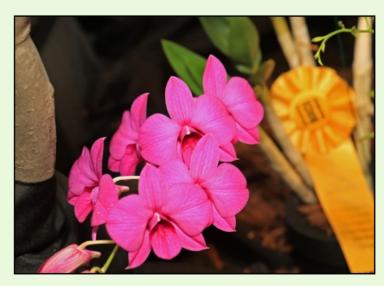

**Epidendrum Little Miss Sunshine** 'Gayle's Sunburst' AM/AOS

**Grown by Gayle Brodie** 



Galeandra greenwoodiana 'Gayle' AM/

**Grown by Chris Spence** 



Stenoglottis longifolia

**Grown by Gayle Brodie** 



**Encyclia phonicia** 

**Grown by Chris Spence** 



Cattleya bicolor

**Grown by Bill Gunning** 



Masdevallia floribunda

**Grown by Gayle Brodie** 



Dendrobium taylorii

**Grown by Bill Gunning** 



Mystacidium braybonae

**Grown by Gayle Brodie** 



Maxillaria lineolata

## Third Place Ribbons

### **Grown by Leslie Naines-Brown**



Cattleya dormaniana

### **Grown by Leslie Naines-Brown**



Phrag henryanum

### **Grown by Gayle Brodie**



Acianthera pectinata 'Gayle' AM/AOS

### **Grown by Bill Gunning**



Miltonia Lake Sammamish

### **Grown by Jim Sloniker**



**Dendrobium Mitsuko Higa** 

### **Grown by Bill Gunning**



Ornithocephalus bicornis

Grown by Leslie Naines-Brown



**Cattleya Unregistered**