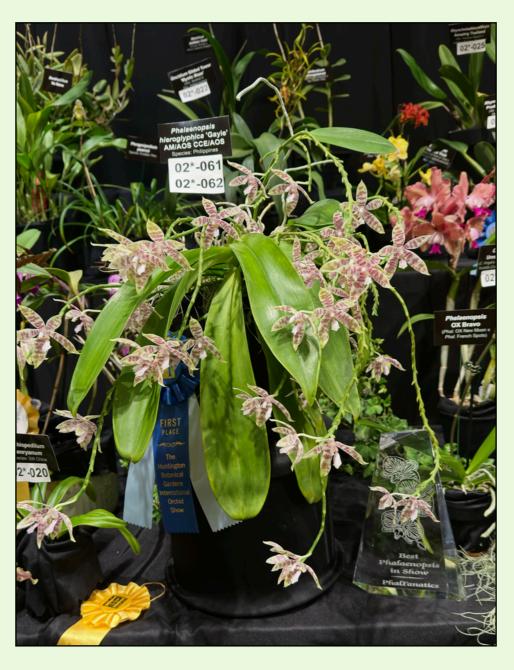

### COS Had A Great Showing at the Huntington's Annual Orchid Show and Sale!!

Photos by Bill Gunning

ur impressive exhibit earned members numerous awards and ribbons. Gayle Brodie's centerpiece orchid, Phalaenopsis heiroglyphica, received the Third Place Award for Best Orchid in Show and the award for **Best Phalaenopsis in Show**, along with a blue ribbon. Her plant, and other plants receiving awards are pictured below.

# Gayle Brodie's Centerpiece Orchid, Phalaenopsis Heiroglyphica, Received the Third Place Award for Best Orchid in Show and the Award for Best Phalaenopsis in Show