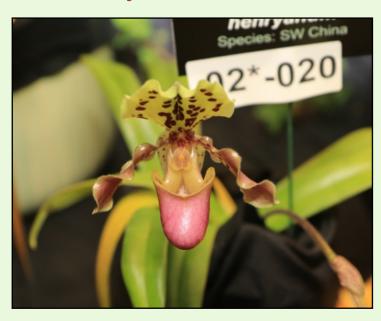

ightful Aura** 



**Grown by Gayle Brodie** 

Psychopsis Kalihi

### **Grown by Bill Gunning**



**Laelianthe Wrigleyi** 

## Second Place Ribbons

**Grown by Gayle Brodie** 



**Epidendrum Little Miss Sunshine** 'Gayle's Sunburst' AM/AOS

**Grown by Gayle Brodie** 



Galeandra greenwoodiana 'Gayle' AM/

**Grown by Chris Spence** 



Stenoglottis longifolia

**Grown by Gayle Brodie** 



**Encyclia phonicia** 

**Grown by Chris Spence** 



Cattleya bicolor

**Grown by Bill Gunning** 



Masdevallia floribunda

**Grown by Gayle Brodie** 



Dendrobium taylorii

**Grown by Bill Gunning** 



Mystacidium braybonae

**Grown by Gayle Brodie** 



Maxillaria lineolata

## Third Place Ribbons

### **Grown by Leslie Naines-Brown**



Cattleya dormaniana

### **Grown by Leslie Naines-Brown**



Phrag henryanum

### **Grown by Gayle Brodie**



Acianthera pectinata 'Gayle' AM/AOS

### **Grown by Bill Gunning**



Miltonia Lake Sammamish

### **Grown by Jim Sloniker**



**Dendrobium Mitsuko Higa** 

### **Grown by Bill Gunning**



Ornithocephalus bicornis

Grown by Leslie Naines-Brown



**Cattleya Unregistered**