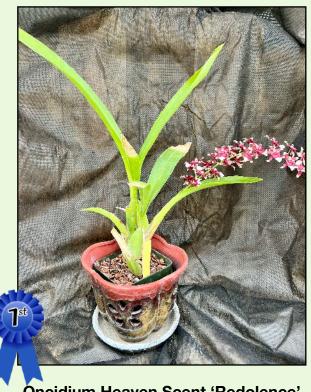

# **March 2022 Judging Results**

Photos by Members

### **Miniature Orchids**

### **Grown by Bill Gunning**



**Grown by Bill Gunning** 

Cattleya cernua



**Dendrobium linguiforme** 

### Oncidium/Odontoglossum

#### **Grown by Brenda Rule**



**Oncidium Heaven Scent 'Redolence'** 

#### **Grown by Jan Danciger**



**Aliceara Winter Wonderland 'White** Fairy'

### Standard Cattleya

#### **Grown by Ewa Gago**



Cattleya Stonehouse

#### **Grown by Alan Dorfman**



Cattlianthe Unregistered (Cattlianthe Golden Wax 'Lone Star II' x Cattleya Jalapa 'Red Star')

### **Compact Cattleya**

#### Grown by Leslie Naines-Brown



Rhyncholaeliocattleya Montana Spirit 'Big Sky'

#### **Grown by Jan Danciger**



Cattleya Icarus

## Paphiopedilum/Phragmipedium

### **Grown by Alan Dorfman**

No ID



#### **Grown by Alan Dorfman**



Paphiopedilum Mrs. Coburn

### **Phalaenopsis**

#### **Grown by Alan Dorfman**



**Grown by Alan Dorfman** 



No ID

### **Dendrobium**

## Grown by Bobbi Yablow



**Dendrobium Warrior** 

#### **Grown b