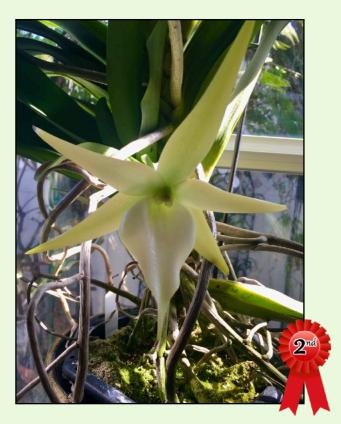

#### **Grown by Alan Dorfman**

**Cymbidium No Name** 

**Grown by Ewa Gago** 

Vanda/Ascocenda Grown by Leslie Naines-**Brown** 

Angraecum sesquipedale

**Angraecum Crestwood** 