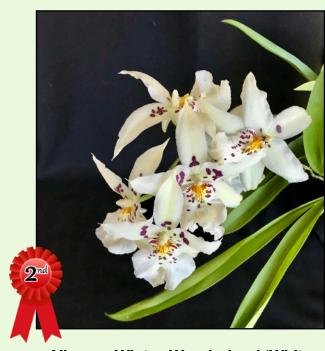

# **March 2022 Judging Results**

Photos by Members

### **Miniature Orchids**

### **Grown by Bill Gunning**



**Grown by Bill Gunning** 

Cattleya cernua



**Dendrobium linguiforme** 

### Oncidium/Odontoglossum

#### **Grown by Brenda Rule**



**Oncidium Heaven Scent 'Redolence'** 

#### **Grown by Jan Danciger**



**Aliceara Winter Wonderland 'White** Fairy'

### Standard Cattleya

#### **Grown by Ewa Gago**



Cattleya Stonehouse

#### **Grown by Alan Dorfman**



Cattlianthe Unregistered (Cattlianthe Golden Wax 'Lone Star II' x Cattleya Jalapa 'Red Star')

### **Compact Cattleya**

#### Grown by Leslie Naines-Brown



Rhyncholaeliocattleya Montana Spirit 'Big Sky'

#### **Grown by Jan Danciger**



Cattleya Icarus

## Paphiopedilum/Phragmipedium

### **Grown by Alan Dorfman**

No ID



#### **Grown by Alan Dorfman**



Paphiopedilum Mrs. Coburn

### **Phalaenopsis**

#### **Grown by Alan Dorfman**



**Grown by Alan Dorfman** 



No ID

### **Dendrobium**

## Grown by Bobbi Yablow



**Dendrobium Warrior** 

#### **Grown by Bill Gunning**



**Dendrobium Gillieston Gold 'Natalie'** 

## **Cymbid