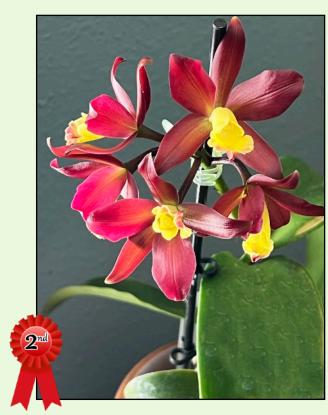

# **March 2022 Judging Results**

Photos by Members

### **Miniature Orchids**

### **Grown by Bill Gunning**



**Grown by Bill Gunning** 

Cattleya cernua



**Dendrobium linguiforme** 

### Oncidium/Odontoglossum

#### **Grown by Brenda Rule**



**Oncidium Heaven Scent 'Redolence'** 

#### **Grown by Jan Danciger**



**Aliceara Winter Wonderland 'White** Fairy'

### Standard Cattleya

#### **Grown by Ewa Gago**



Cattleya Stonehouse

#### **Grown by Alan Dorfman**



Cattlianthe Unregistered (Cattlianthe Golden Wax 'Lone Star II' x Cattleya Jalapa 'Red Star')

### **Compact Cattleya**

#### Grown by Leslie Naines-Brown



Rhyncholaeliocattleya Montana Spirit 'Big Sky'

#### **Grown by Jan Danciger**



Cattleya Icarus

## Paphiopedilum/Phragmipedium

### **Grown by Alan Dorfman**

No ID



#### **Grown by Alan Dorfman**



Paphiopedilum Mrs. Coburn

### **Phalaenopsis**

#### **Grown by Alan Dorfman**



**Grown by Alan Dorfman** 



No ID

### **Dendrobium**

## Grown by Bobbi Yablow



**Dendrobium Warrior** 

#### **Grown by Bill Gunning**



**Dendrobium Gillieston Gold 'Natalie'** 

## **Cymbidium**

#### **Grown by Alan Dorfman**



**Cymbidium No Name** 

#### **Grown by Alan Dorfman**



**Cymbidium No Name** 

**Grown by Ewa Gago** 

Vanda/A