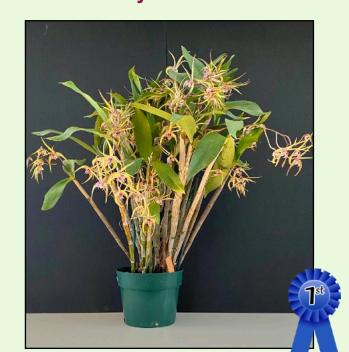

oglossum

#### **Grown by Brenda Rule**



**Oncidium Heaven Scent 'Redolence'** 

#### **Grown by Jan Danciger**



**Aliceara Winter Wonderland 'White** Fairy'

### Standard Cattleya

#### **Grown by Ewa Gago**



Cattleya Stonehouse

#### **Grown by Alan Dorfman**



Cattlianthe Unregistered (Cattlianthe Golden Wax 'Lone Star II' x Cattleya Jalapa 'Red Star')

### **Compact Cattleya**

#### Grown by Leslie Naines-Brown



Rhyncholaeliocattleya Montana Spirit 'Big Sky'

#### **Grown by Jan Danciger**



Cattleya Icarus

## Paphiopedilum/Phragmipedium

### **Grown by Alan Dorfman**

No ID



#### **Grown by Alan Dorfman**



Paphiopedilum Mrs. Coburn

### **Phalaenopsis**

#### **Grown by Alan Dorfman**



**Grown by Alan Dorfman** 



No ID

### **Dendrobium**

## Grown by Bobbi Yablow



**Dendrobium Warrior** 

#### **Grown by Bill Gunning**



**Dendrobium Gillieston Gold 'Natalie'** 

## **Cymbidium**

#### **Grown by Alan Dorfman**



**Cymbidium No Name** 

#### **Grown by Alan Dorfman**



**Cymbidium No Name** 

**Grown by Ewa Gago** 

Vanda/Ascocenda Grown by Leslie Naines-**Brown** 



Angraecum sesquipedale



**Angraecum Crestwood** 

### **Large Flower Grown by Ewa Gago**



Coelogyne Janine Banks 'Snow White'

#### **Grown by Bobbi Yablow**



**Rhyncattleanthe Unregistered** (Rhyncattleanthe Guess What x **Rhyncattleanthe Hawaiian Discovery 'Fluorescent Orange'** 

# **Small Flower**

**Grown by Bill Gunning** 



Bonatea speciosa 'Green Egret'

#### **Grown by Ewa Gago**



Coelogyne Unchained Melody