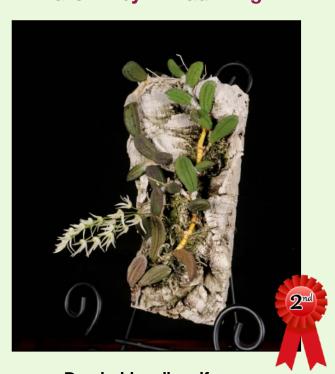

### **Grown by Bill Gunning**

**Grown by Bill Gunning** 

Cattleya cernua

**Dendrobium linguiforme** 