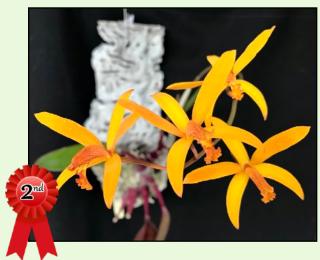

#### **Grown by Alan Dorfman**

Cattlianthe Unregistered (Cattlianthe Golden Wax 'Lone Star II' x Cattleya Jalapa 'Red Star')