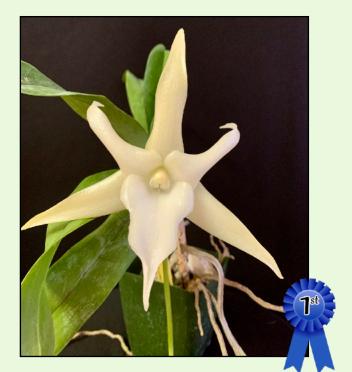

#### **Grown by Alan Dorfman**

**Cymbidium No Name** 

**Grown by Ewa Gago** 

Vanda/Ascocenda Grown by Leslie Naines-**Brown** 

Angraecum sesquipedale

**Angraecum Crestwood** 