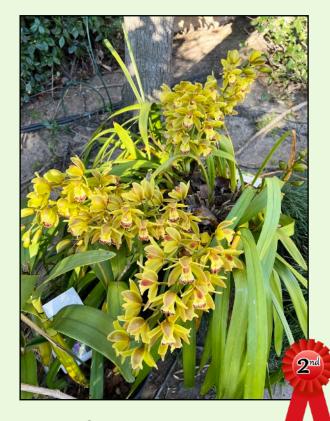

#### **Grown by Alan Dorfman**

**Cymbidium No Name** 

**Grown by Ewa Gago** 

Vanda/Ascocenda Grown by Leslie Naines-**Brown** 

Angraecum sesquipedale

**Angraecum Crestwood** 