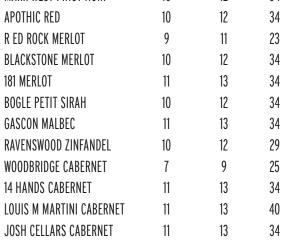

### WINE

| WHITE                         | 6.5oz | 9oz | Bottle |
|-------------------------------|-------|-----|--------|
| BAREFOOT MOSCATO              | 7     | 9   | 24     |
| SUTTER HOME WHITE ZINFANDEL   | 7     | 9   | 24     |
| CHATEAU ST. MICHELLE RIESLING | 9     | 11  | 26     |
| ECCO DOMANI PINOT GRIGIO      | 9     | 11  | 26     |
| BOGLE CHARDONNAY              | 10    | 12  | 34     |
| ESTANCIA CHARDONNAY           | 10    | 12  | 26     |
| CHATEAU ST. MICHELLE          | 8     | 10  | 26     |
| SAVIGNON BLANC                |       |     |        |
|                               |       |     |        |
| RED                           | 6.5oz | 9oz | Bottle |
| MARK WEST PINOT NOIR          | 10    | 12  | 34     |
| APOTHIC RED                   | 10    | 12  | 34     |
| R ED ROCK MERLOT              | 9     | 11  | 23     |
| REACKSTONE MERI OT            | 10    | 12  | 34     |