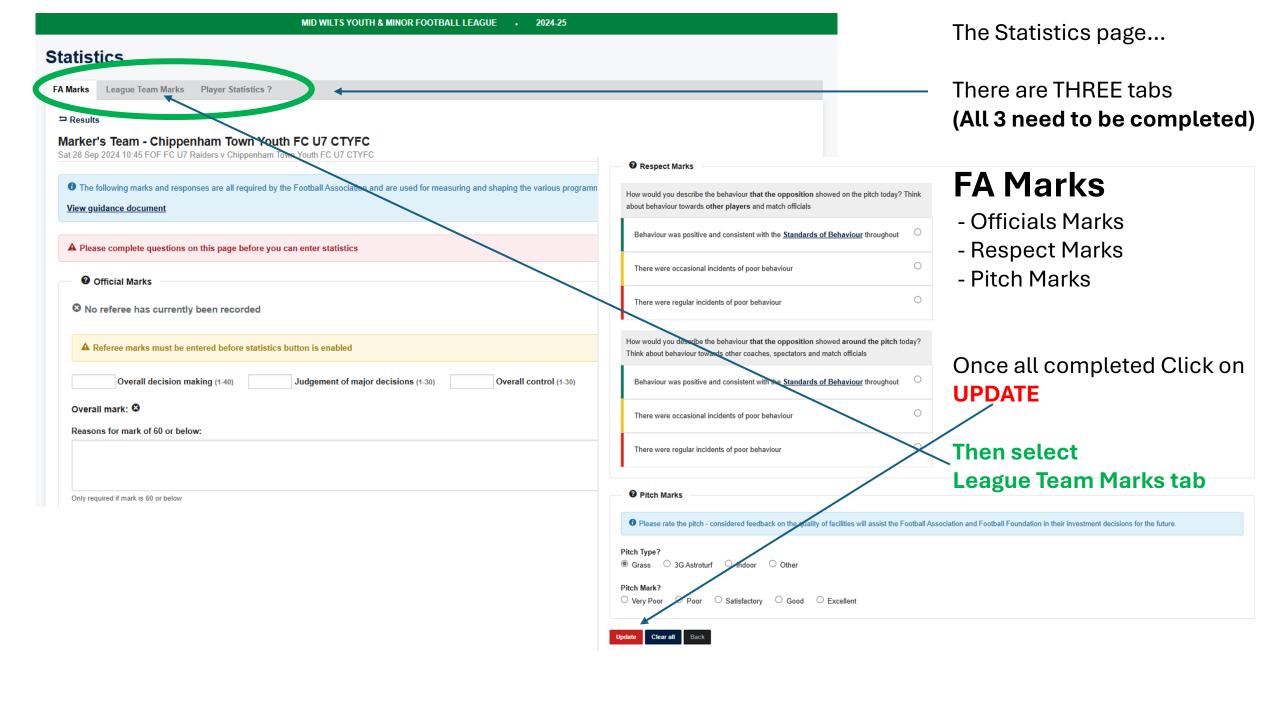

## **Statistics**

Update Clear all Back

| Marks League Team Marks Player Statistics ?                                                                                                                                                                                                   | 2. League Team Marks                                                                                                                                                            |
|-----------------------------------------------------------------------------------------------------------------------------------------------------------------------------------------------------------------------------------------------|---------------------------------------------------------------------------------------------------------------------------------------------------------------------------------|
| Marker's Team - Chippenham Town Youth FC U7 CTYFC Sat 28 Sep 2024 10:45 FOF FC U7 Raiders v Chippenham Town Youth FC U7 CTYFC  The following marks and responses have all been requested by your league and are required at their discretion. | <ul> <li>- Whole Game System Squad List presented?</li> <li>- DTA set up?</li> <li>- Fair Play Mark (0-100)</li> <li>based how enjoyable the matchday experience was</li> </ul> |
| ▲ Please complete the required questions on this page before you can enter statistics                                                                                                                                                         | If less than 50 please complete a Low<br>Sporting Mark Report (use the link below):                                                                                             |
| Note                                                                                                                                                                                                                                          | Mid Wilts Youth & Minor Football League (online forms)                                                                                                                          |
| 7 Team Marks                                                                                                                                                                                                                                  |                                                                                                                                                                                 |
| WGS Squad List presented? **  Yes No  Please advise of any issues with non production of WGS Squad List                                                                                                                                       | Once all completed Click on UPDATE                                                                                                                                              |
| DTA set up *  Yes No                                                                                                                                                                                                                          | Then select Player Statistics tab                                                                                                                                               |
| Please advise of any issues with DTA set up and use                                                                                                                                                                                           |                                                                                                                                                                                 |
| Enter Fair Play markings **  Fair Play marking scheme on League website - also there online report for marks under 50 (100 max)                                                                                                               |                                                                                                                                                                                 |