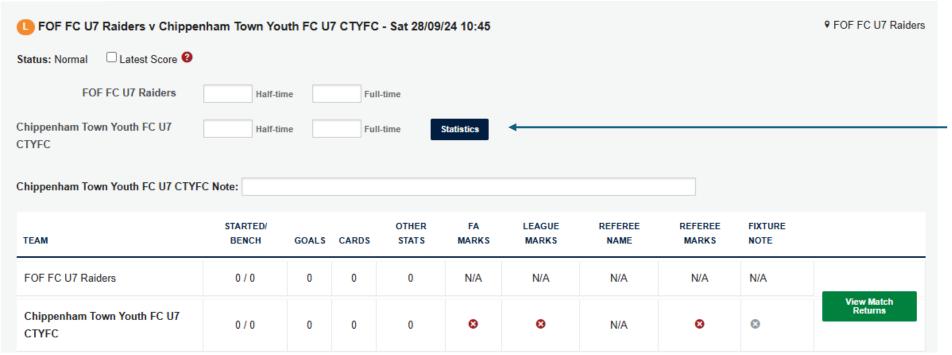

### Update

You will see your team's statistics page

Insert the match score and click on **UPDATE** 

(minimum full-time score but also half time if known/remembered)

Next

Click on

 & Started Bench numbers