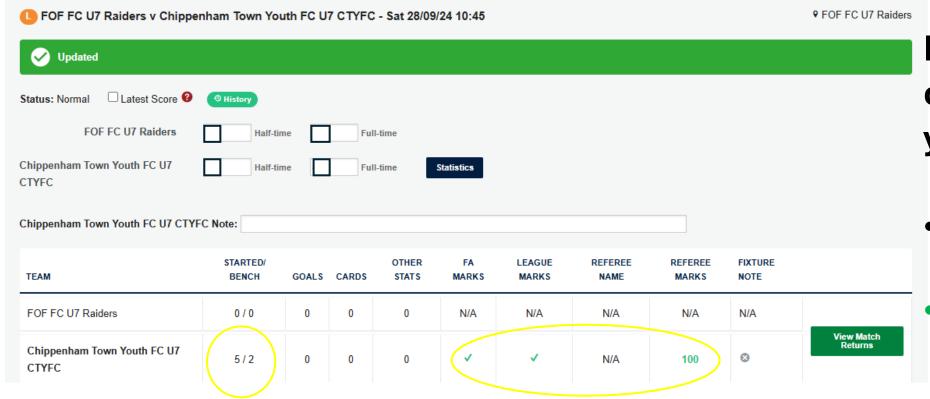

U13-U18

should be a max of 11 Starters and max 5 on the bench

Once all completed Click on Process Next

If all has been completed, you will see:

The Score

(hidden for this example)

- 2 x GREEN √'s and a Ref Mark