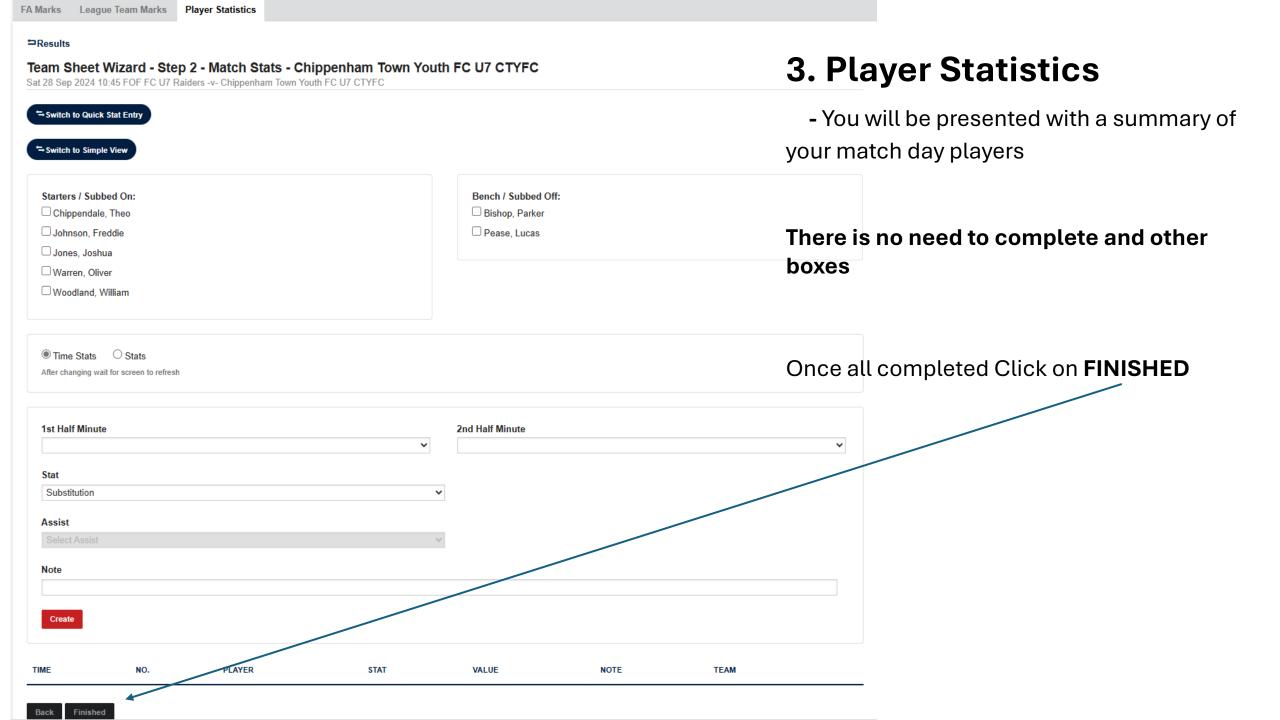

## 3. Player Statistics

- Click on the Starters and Bench

For U7 & U8

should be a max of 5 Starters and max 5 on the bench

U9 & U10

should be a max of 7 Starters and max 7 on the bench

U11 & u12

should be a max of 9 Starters and max 9 on the bench

U13-U18

should be a max of 11 Starters and max 5 on the bench

Once all completed Click on Process Next

If all has been completed, you will see:

The Score

(hidden for this example)

- 2 x GREEN √'s and a Ref Mark