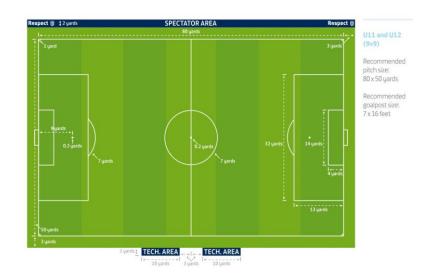

## MATCH DAY PREPARATION AND ACTIONS TO BE COMPLETED

| AGE GROUP - U9 & U10            | MUST: HAVE / DO / USE              | NOTES:                                                 |                                                                                      |  |  |
|---------------------------------|------------------------------------|--------------------------------------------------------|--------------------------------------------------------------------------------------|--|--|
| PITCH SIZE                      | 60 X 40 YARDS                      | Law 1 Playing Area                                     |                                                                                      |  |  |
|                                 |                                    | The recommended pitch sizes a                          | re;                                                                                  |  |  |
| GOAL SIZE                       | 6' X 12'                           | Mini-Soccer U7/U8 (5 v 5)<br>Mini-Soccer U9/U10 (7 v7) | 40 x 30 yards<br>60 x 40 yards                                                       |  |  |
| SIZE OF BALL                    | 3                                  |                                                        |                                                                                      |  |  |
| NUMBER OF PLAYERS               | 7 + MAX 7 SUBS                     | The FA rules stipulate Maximu                          | m 7 v 7                                                                              |  |  |
| DTA (Designated Technical Area) | YES                                | Manager and Coach/Subs area                            | a only. All must remain in the DTA during the game                                   |  |  |
| RESPECT BARRIER                 | YES                                | All spectators must remain be                          | hind the 'barrier' (cones or a line can be used). No one is allowed behind the goals |  |  |
| MATCH TIME                      | 50 MINS                            | 2 X 25 Mins or to further aid d                        | evelopment opporunities, or 4 x 12 mins 30 Secs if both teams agree                  |  |  |
| ID CARD CHECK                   | MUST BE COMPLETED. SEE NOTES BELOW |                                                        |                                                                                      |  |  |

## MATCH DAY PREPARATION AND ACTIONS TO BE COMPLETED

| AGE GROUP - U11                 | MUST: HAVE / DO / USE              | NOTES:                                                                                                            |            |                                                                      |    |                                                                        |          |                                |    |
|---------------------------------|------------------------------------|-------------------------------------------------------------------------------------------------------------------|------------|----------------------------------------------------------------------|----|------------------------------------------------------------------------|----------|--------------------------------|----|
| PITCH SIZE                      | 80 X 50 YARDS                      |                                                                                                                   |            |                                                                      |    |                                                                        |          |                                |    |
|                                 |                                    | The FA Recommended Pitch Sizes                                                                                    |            |                                                                      |    |                                                                        |          |                                |    |
| GOAL SIZE                       | 7' X 16'                           | Age grouping                                                                                                      |            | Recommended size <b>without</b> runoff<br>(safety area around pitch) |    | Recommended size <b>including</b> runoff<br>(safety area around pitch) |          | Recommended size of goal posts |    |
|                                 |                                    | 0010                                                                                                              |            | Length x width (yards)                                               |    | Length x width (yards)                                                 |          | Height x width (ft)            |    |
| SIZE OF BALL                    | 4                                  | Mini-Soccer U7/U8                                                                                                 | 5v5        | 40                                                                   | 30 | 46                                                                     | 36       | 6                              | 12 |
|                                 |                                    | Mini-Soccer U9/U10<br>Youth U11/U12                                                                               | 7v7<br>9v9 | 60<br>80                                                             | 40 | 66<br>86                                                               | 46<br>56 | 6                              | 12 |
| NUMBER OF PLAYERS               | 9 + MAX 9 SUBS                     | The FA rules stipulate N                                                                                          |            | 24                                                                   | 30 | a                                                                      | JU       | ,                              | 10 |
| DTA (Designated Technical Area) | YES                                | Manager and Coach/Subs area only. All must remain in the DTA during the game                                      |            |                                                                      |    |                                                                        |          |                                |    |
| RESPECT BARRIER                 | YES                                | All spectators must remain behind the 'barrier' (cones or a line can be used). No one is allowed behind the goals |            |                                                                      |    |                                                                        |          |                                |    |
| MATCH TIME                      | 60 MINS                            | 2 x 30 Mins or to further aid development opporunities, or 4 x 15 mins if both teams agree                        |            |                                                                      |    |                                                                        |          |                                |    |
| ID CARD CHECK                   | MUST BE COMPLETED. SEE NOTES BELOW |                                                                                                                   |            |                                                                      |    |                                                                        |          |                                |    |