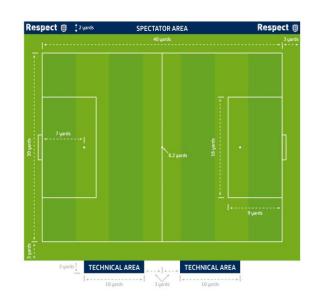

## MATCH DAY PREPARATION AND ACTIONS TO BE COMPLETED

| AGE GROUP - U11                 | MUST: HAVE / DO / USE              | NOTES:                                                                                                            |            |                                                                      |    |                                                                        |          |                                |    |
|---------------------------------|------------------------------------|-------------------------------------------------------------------------------------------------------------------|------------|----------------------------------------------------------------------|----|------------------------------------------------------------------------|----------|--------------------------------|----|
| PITCH SIZE                      | 80 X 50 YARDS                      |                                                                                                                   |            |                                                                      |    |                                                                        |          |                                |    |
|                                 |                                    | The FA Recommended Pitch Sizes                                                                                    |            |                                                                      |    |                                                                        |          |                                |    |
| GOAL SIZE                       | 7' X 16'                           | Age grouping                                                                                                      |            | Recommended size <b>without</b> runoff<br>(safety area around pitch) |    | Recommended size <b>including</b> runoff<br>(safety area around pitch) |          | Recommended size of goal posts |    |
|                                 |                                    | 0010                                                                                                              |            | Length x width (yards)                                               |    | Length x width (yards)                                                 |          | Height x width (ft)            |    |
| SIZE OF BALL                    | 4                                  | Mini-Soccer U7/U8                                                                                                 | 5v5        | 40                                                                   | 30 | 46                                                                     | 36       | 6                              | 12 |
|                                 |                                    | Mini-Soccer U9/U10<br>Youth U11/U12                                                                               | 7v7<br>9v9 | 60<br>80                                                             | 40 | 66<br>86                                                               | 46<br>56 | 6                              | 12 |
| NUMBER OF PLAYERS               | 9 + MAX 9 SUBS                     | The FA rules stipulate N                                                                                          |            | 24                                                                   | 30 | a                                                                      | JU       | ,                              | 10 |
| DTA (Designated Technical Area) | YES                                | Manager and Coach/Subs area only. All must remain in the DTA during the game                                      |            |                                                                      |    |                                                                        |          |                                |    |
| RESPECT BARRIER                 | YES                                | All spectators must remain behind the 'barrier' (cones or a line can be used). No one is allowed behind the goals |            |                                                                      |    |                                                                        |          |                                |    |
| MATCH TIME                      | 60 MINS                            | 2 x 30 Mins or to further aid development opporunities, or 4 x 15 mins if both teams agree                        |            |                                                                      |    |                                                                        |          |                                |    |
| ID CARD CHECK                   | MUST BE COMPLETED. SEE NOTES BELOW |                                                                                                                   |            |                                                                      |    |                                                                        |          |                                |    |