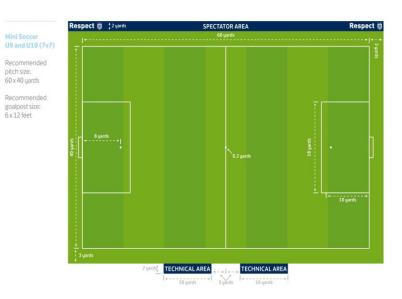

## MATCH DAY PREPARATION AND ACTIONS TO BE COMPLETED

| <u>AGE GROUP - U7 &amp; U8</u>  | MUST: HAVE / DO / USE              | NOTES:                                                                 |                                                                                    |
|---------------------------------|------------------------------------|------------------------------------------------------------------------|------------------------------------------------------------------------------------|
| PITCH SIZE                      | 40 X 30 YARDS                      | if you are using a larger pitch mo<br>do NOT use more players to 'fill | ove the goals closer together and use cones to reduce the width<br>it'             |
| GOAL SIZE                       | 6' X 12'                           | Law 1 Playing Area<br>The recommended pitch sizes are                  | э;                                                                                 |
| SIZE OF BALL                    | 3                                  | Mini-Soccer U7/U8 (5 v 5)<br>Mini-Soccer U9/U10 (7 v7)                 | 40 x 30 yards<br>60 x 40 yards                                                     |
| NUMBER OF PLAYERS               | 5 + MAX 5 SUBS                     | The FA rules stipulate Maximum                                         | 5 v 5                                                                              |
| DTA (Designated Technical Area) | YES                                | Manager and Coach/Subs area c                                          | only. All must remain in the DTA during the game                                   |
| RESPECT BARRIER                 | YES                                | All spectators must remain behi                                        | nd the 'barrier' (cones or a line can be used). No one is allowed behind the goals |
| MATCH TIME                      | 40 MINS                            | 2 X 20 Mins or to further aid dev                                      | relopment opporunities, or 4 x 10 mins if both team agree                          |
| ID CARD CHECK                   | MUST BE COMPLETED. SEE NOTES BELOW |                                                                        |                                                                                    |

Mini Soccer U7 and U8 (5v5)

Recommended pitch size: 40 x 30 yards

Recommended goalpost size: 6 x 12 feet

Note: The halfway line is also used as the retreat line when restarting play with a goal kick