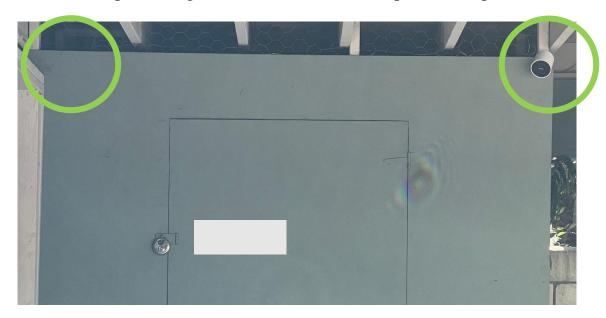

### Wireless cameras in carports:

If you would like to install a wireless camera within your carport you must submit an ARC application, including your adjacent neighbor's signatures. The camera must only be pointed at your vehicle and can only be attached to the face of the carport storage unit. Please see attached photo example.