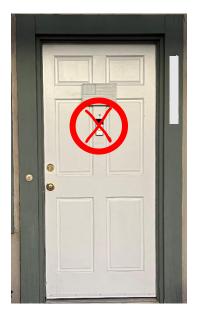

#### **Camera/Video Doorbells:**

This option allows you to see who's at your door even when you're not home. Doorbell cameras can be installed on either side of your door but cannot be installed on the door or above the door (see pictures below). You must submit a completed ARC application and include your adjacent neighbor's signatures.