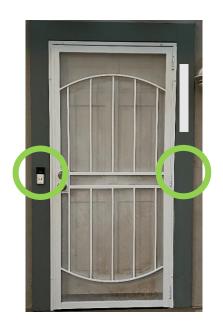

#### **Camera/Video Doorbells:**

This option allows you to see who's at your door even when you're not home. Doorbell cameras can be installed on either side of your door but cannot be installed on the door or above the door (see pictures below). You must submit a completed ARC application and include your adjacent neighbor's signatures.