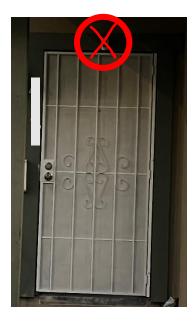

#### **Camera/Video Doorbells:**

This option allows you to see who's at your door even when you're not home. Doorbell cameras can be installed on either side of your door but cannot be installed on the door or above the door (see pictures below). You must submit a completed ARC application and include your adjacent neighbor's signatures.