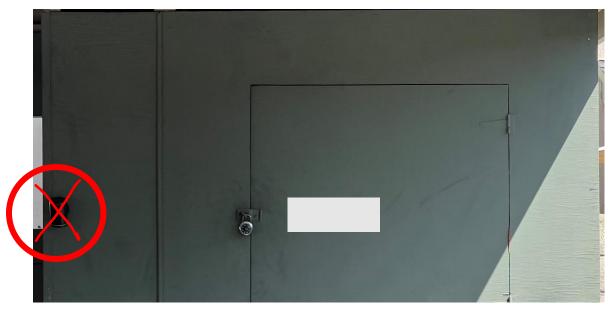

#### **Camera/Video Doorbells:**

This option allows you to see who's at your door even when you're not home. Doorbell cameras can be installed on either side of your door but cannot be installed on the door or above the door (see pictures below). You must submit a completed ARC application and include your adjacent neighbor's signatures.