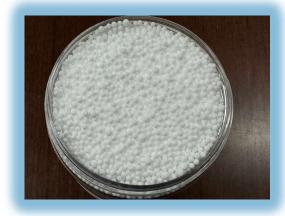

Spex•Lite® Ultra Light Filler Beads for Roofing Compounds

<u>PRODUCT</u>: **Spex**•**Lite**® **6724** are small EPS beads proudly made in the USA. They are nontoxic, ultra lightweight, and absorb essentially no liquid, making them an ideal low-cost resin extender for roofing compounds.

## Adding only 20% of the Spex•Lite® 6724

by volume to a roofing compound results in approximately: (That's only 0.03# per gallon)