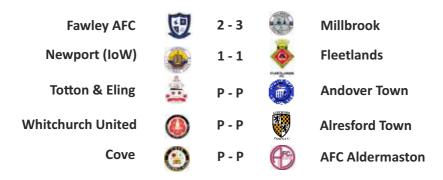

#### **Todays Other Fixtures**

| AFC Aldermaston      | Ð          | VS |     | Totton & Eling    |
|----------------------|------------|----|-----|-------------------|
| Andover Town         | ۲          | VS |     | Verwood Town      |
| Cove                 | $\odot$    | VS | u a | Frimley Green     |
| Downton              | J          | VS |     | Romsey Town       |
| East Cowes Victoria  | WEE A.F.C. | VS | ۲   | Ash United        |
| Folland Sports       | Ø          | VS | ٩   | Newport (IoW)     |
| Hamworthy Recreation | 0          | VS |     | Clanfield         |
| Millbrook            |            | VS | Ø   | Ringwood Town     |
| New Milton Town      |            | VS |     | Whitchurch United |

#### Results 2nd /3rd January 2024