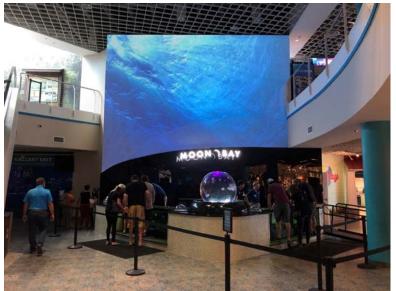

## The Florida Aquarium - Moon Bay Exhibit Tampa, FL

- Focal point exhibit in the Aquariums main lobby
- 500 s/f moon jelly fish touch experience
- Completion: May 2019

## **Project Summery**

Rick Waterhouse and Pete Colangelo engaged AOC to collaborate in the design, value engineering and construction of the new moon jellyfish exhibit.

This project consisted of cordoning off the existing lobby exhibit, demolition of the existing exhibit and filtration system, fabrication & installation of structural steel and metal framing for the new exhibit signature wave wall, exhibitor platform, framing and structural support for touch tanks and sphere tank, fabrication of racking system for filtration equipment, plumbing, electrical, and all finishes.