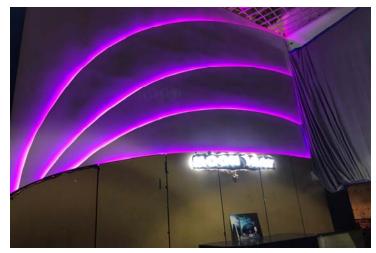

## **Project Summery**

Rick Waterhouse and Pete Colangelo engaged AOC to collaborate in the design, value engineering and construction of the new moon jellyfish exhibit.

This project consisted of cordoning off the existing lobby exhibit, demolition of the existing exhibit and filtration system, fabrication & installation of structural steel and metal framing for the new exhibit signature wave wall, exhibitor platform, framing and structural support for touch tanks and sphere tank, fabrication of racking system for filtration equipment, plumbing, electrical, and all finishes.