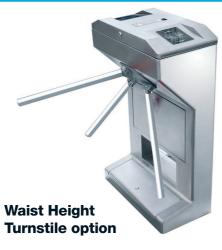

# Step Up 'PODS' provide a cost-effective, portable and immediate solution for your site security and access control needs.

PODS are made from anti-vandal steel and equipped to monitor and control all access to your site. PODS come with a full range of security options, including **Turnstile, Gatehouse Security Office, Paxton Net2 Access Control monitoring, identity recognition and CCTV Surveillance.** Step Up Security can also supply accredited SIA Security Guards, Dogs and Mobile Patrols.