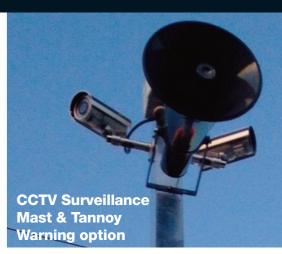

# Step Up 'PODS' provide a cost-effective, portable and immediate solution for your site security and access control needs.

PODS are made from anti-vandal steel and equipped to monitor and control all access to your site. PODS come with a full range of security options, including **Turnstile, Gatehouse Security Office, Paxton Net2 Access Control monitoring, identity recognition and CCTV Surveillance.** Step Up Security can also supply accredited SIA Security Guards, Dogs and Mobile Patrols.