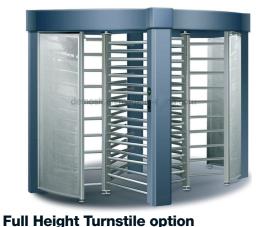

# Step Up 'PODS' provide a cost-effective, portable and immediate solution for your site security and access control needs.

PODS are made from anti-vandal steel and equipped to monitor and control all access to your site. PODS come with a full range of security options, including **Turnstile, Gatehouse Security Office, Paxton Net2 Access Control monitoring, identity recognition and CCTV Surveillance.** Step Up Security can also supply accredited SIA Security Guards, Dogs and Mobile Patrols.