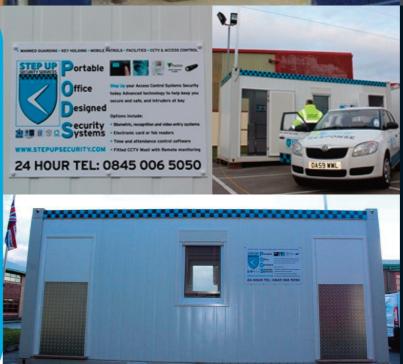

#### **UK Head Office**

North Mersey Business Centre Woodward Road, Knowsley Industrial Park Kirkby, Merseyside, L33 7UY

info@stepupsecurity.com

Phone: 0845 006 5050

STEP UP PODS

Portable Office Designed Security Systems

Cost-effective, portable solutions for your site security and access control needs.

Delivered, installed and equipped ready to secure your site.

Phone: 0845 006 5050

# Step Up 'PODS' provide a cost-effective, portable and immediate solution for your site security and access control needs.

PODS are made from anti-vandal steel and equipped to monitor and control all access to your site. PODS come with a full range of security options, including **Turnstile, Gatehouse Security Office, Paxton Net2 Access Control monitoring, identity recognition and CCTV Surveillance.** Step Up Security can also supply accredited SIA Security Guards, Dogs and Mobile Patrols.