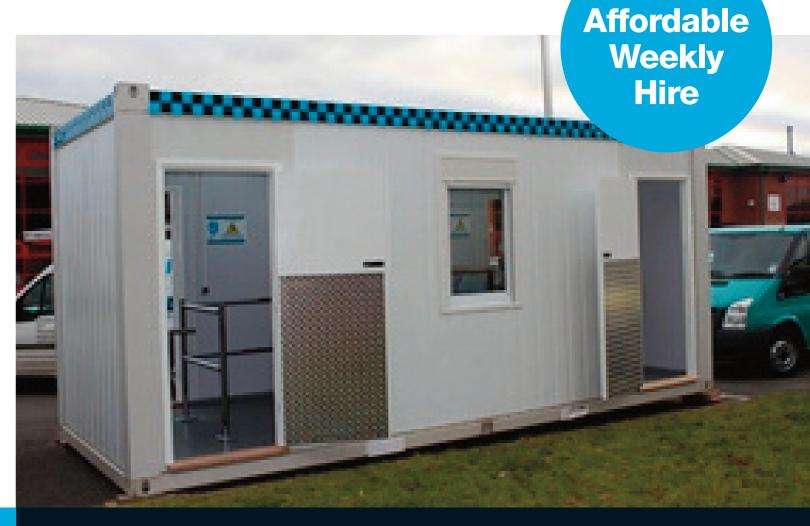

#### **UK Head Office**

North Mersey Business Centre Woodward Road, Knowsley Industrial Park Kirkby, Merseyside, L33 7UY

info@stepupsecurity.com

Phone: 0845 006 5050

STEP UP PODS

Portable Office Designed Security Systems

Cost-effective, portable solutions for your site security and access control needs.

Delivered, installed and equipped ready to secure your site.

Phone: 0845 006 5050

# Step Up 'PODS' provide a cost-effective, portable and immediate solution for your site security and access control needs.

PODS are made from anti-vandal steel and equipped to monitor and control all access to your site. PODS come with a full range of security options, including **Turnstile, Gatehouse Security Office, Paxton Net2 Access Control monitoring, identity recognition and CCTV Surveillance.** Step Up Security can also supply accredited SIA Security Guards, Dogs and Mobile Patrols.

# Delivered, installed and equipped to your plan, ready to secure your site.

PODS can be equipped to cater for specific security needs (see options below) and delivered to site normally within 7 days - ready to monitor and control contractors / visitors with emergency roll-call and timesheets options and much more.