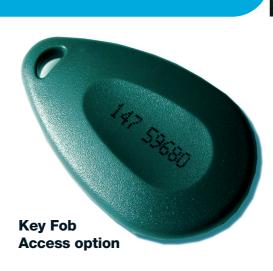

# Step Up 'PODS' provide a cost-effective, portable and immediate solution for your site security and access control needs.

PODS are made from anti-vandal steel and equipped to monitor and control all access to your site. PODS come with a full range of security options, including **Turnstile, Gatehouse Security Office, Paxton Net2 Access Control monitoring, identity recognition and CCTV Surveillance.** Step Up Security can also supply accredited SIA Security Guards, Dogs and Mobile Patrols.