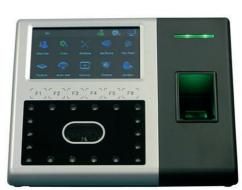

# Step Up 'PODS' provide a cost-effective, portable and immediate solution for your site security and access control needs.

PODS are made from anti-vandal steel and equipped to monitor and control all access to your site. PODS come with a full range of security options, including **Turnstile, Gatehouse Security Office, Paxton Net2 Access Control monitoring, identity recognition and CCTV Surveillance.** Step Up Security can also supply accredited SIA Security Guards, Dogs and Mobile Patrols.