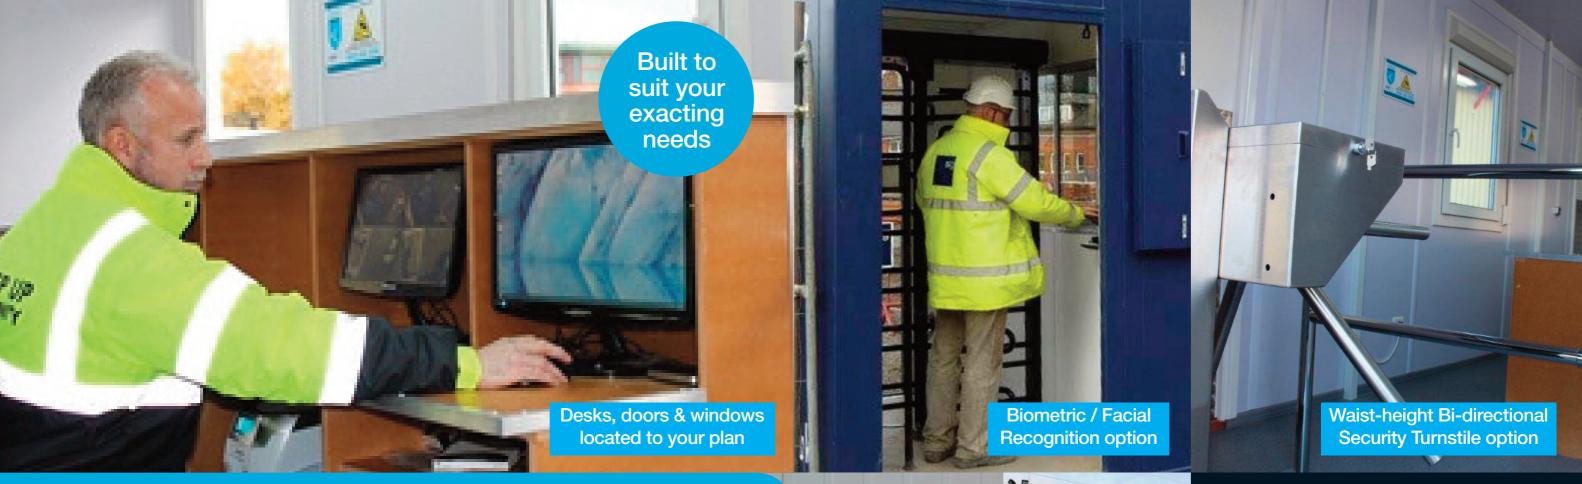

# Step Up 'PODS' provide a cost-effective, portable and immediate solution for your site security and access control needs.

PODS are made from anti-vandal steel and equipped to monitor and control all access to your site. PODS come with a full range of security options, including **Turnstile, Gatehouse Security Office, Paxton Net2 Access Control monitoring, identity recognition and CCTV Surveillance.** Step Up Security can also supply accredited SIA Security Guards, Dogs and Mobile Patrols.

# Delivered, installed and equipped to your plan, ready to secure your site.

PODS can be equipped to cater for specific security needs (see options below) and delivered to site normally within 7 days - ready to monitor and control contractors / visitors with emergency roll-call and timesheets options and much more.