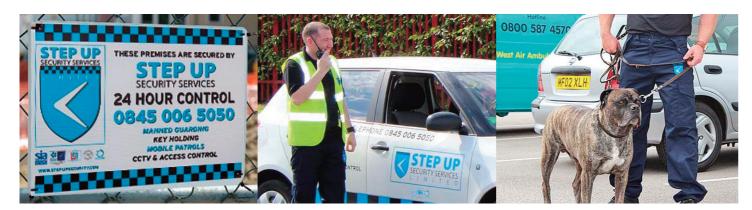

## **Mobile Patrols**

Step Up Security Mobile Patrols are an effective deterrent to protect premises, and work well at construction sites, factories schools and car parks.

A cost-effective alternative to static guarding, Step Up's modern fleet of security patrol vehicles provide high visibility and can respond fast to your protective and security needs.

# **Dog HandlinG**

For contracts that require more than one guard to cover large areas; a dog and handler can save you at least 50% the cost of a second guard. A real deterrent.

They have consistently proved to be the quickest and most thorough in searching warehouses, offices or large areas in minutes reducing the need for excessive manpower.

**Step Up Security** is accredited with ISO 9001 by ISOQAR, which means our Control Room conforms to BS7499, and staff are vetted and trained to conform with BS7858. We are one of the United Kingdom's most successful security companies with more than 200 clients across North West England.