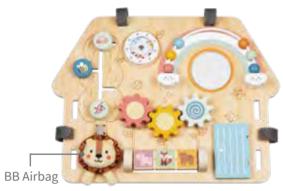

# **TH712N**

**Activity Table Size (cm):** φ40 × 56.6 **Size (inch):** φ15.75 × 22.28