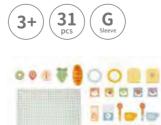

### **TP523**

Picnic Basket Set **Size (cm):** 20.0×14.0×8.0 **Size (inch):** 7.87 × 5.51 × 3.15