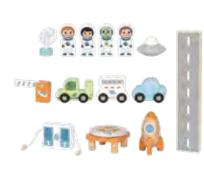

### TJ796

Space Station Train Set Size (cm): 82.4 × 54 × 28 Size (inch): 32.44 × 21.26 × 11.02

Depart from the space station

More ways to build