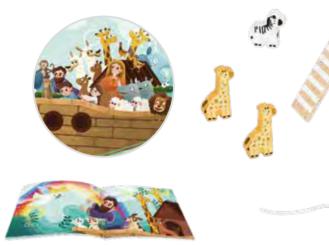

### **TKC304N**

Noah's Ark **Size (cm):** 26× 17 × 20.5 **Size (inch):** 10.24 × 6.69 × 8.07

Original Illustration

AB

#### TF330

Noah's Ark Size (cm):  $34 \times 14.5 \times 20$ Size (inch):  $13.39 \times 5.71 \times 7.87$ 

**Original Illustration** 

AB

Educationa