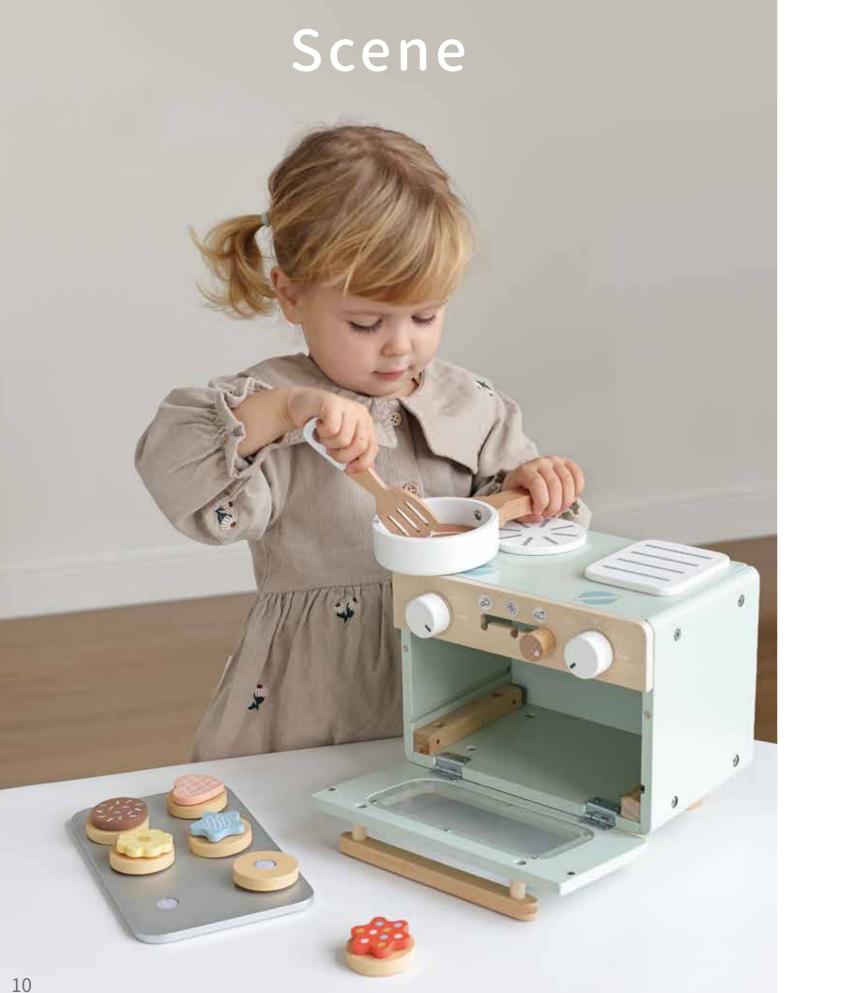

### **TP524**

Mini Oven Size (cm): 22 × 17.6 × 21.1 Size (inch): 8.66×6.93 × 8.31