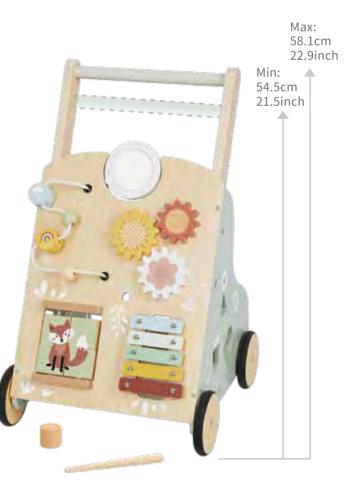

### TK397N

**2 In 1 Activity Ball Track** Size (cm): 29.6 × 9 × 30.5 Size (inch): 11.65 × 3.54 × 12.01

Baby Walker Size (cm): 34 × 37 × 54.5~58.1 Size (inch): 13.39 × 14.57 × 21.5~22.9

.....