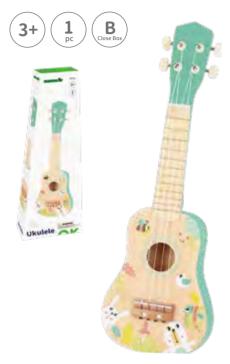

#### **TF571**

.....

Ukulele Size (cm): 17 × 5.2 × 54 Size (inch): 6.69 × 2.05 × 21.26