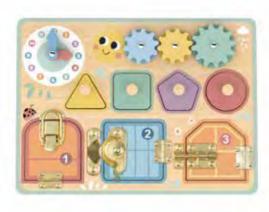

### TH642

Busy Board Size (cm): 40 × 29.7 × 6.4 Size (inch): 15.75 × 11.69 × 2.52

TK044

Latches Activity Board Size (cm):  $40 \times 30 \times 3.5$ Size (inch):  $15.75 \times 11.81 \times 1.38$ 

.....

.....