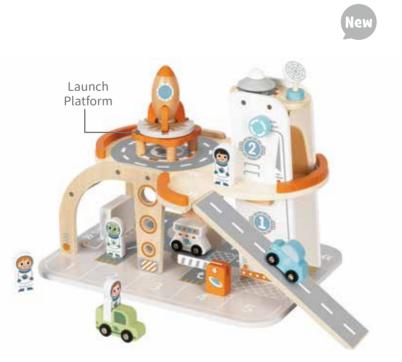

### TJ796

Space Station Train Set Size (cm): 82.4 × 54 × 28 Size (inch): 32.44 × 21.26 × 11.02

Depart from the space station

More ways to build