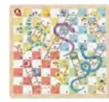

### **TY848N**

2 In 1 Games: Ludo, Snakes and Ladders **Size (cm):** 30 × 30 × 1.9 **Size (inch):** 11.81 × 11.81 × 0.75

.....

Instruction Manual