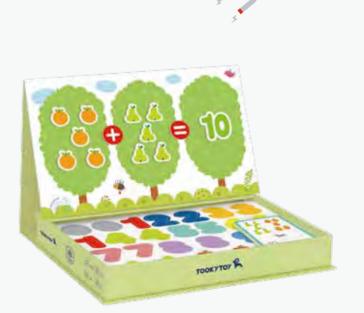

#### **TF879**

Magnetic Box - Maths Size (cm):  $26 \times 19 \times 4.3$ Size (inch):  $10.24 \times 7.48 \times 1.69$ 

Wipe and Clean Cards: Numbers