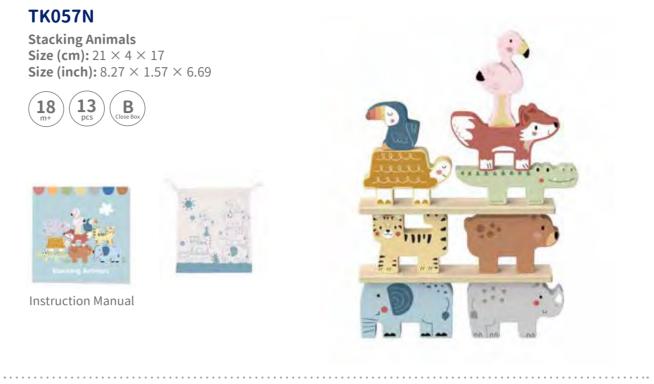

### **TK057N**

Stacking Animals Size (cm):  $21 \times 4 \times 17$ **Size (inch):** 8.27 × 1.57 × 6.69

Instruction Manual