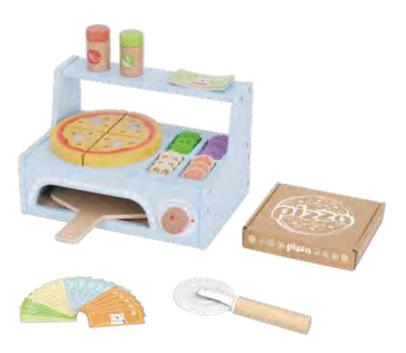

### **TK991A**

Pizza Oven Size (cm): 28.5 × 18 × 18 Size (inch): 11.22 × 7.09 × 7.09