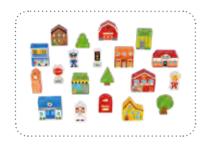

#### TK144

Town Play Set Size (cm): 30 × 22 × 2.7 Size (inch): 11.81 × 8.66 × 1.06

E 3+ 21