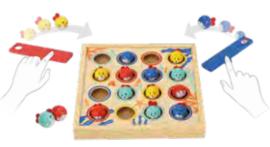

### TH452N

Memory Game - Apple **Size (cm):** 20 × 20 × 3 **Size (inch):** 7.87 × 7.87 × 1.18

10 Patterns Included