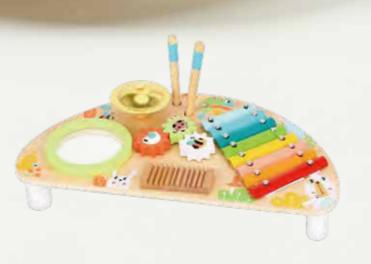

#### **TF567**

Musical Instrument Set Size (cm):  $37 \times 29 \times 5.4$ Size (inch):  $14.57 \times 11.42 \times 2.13$ 