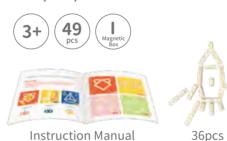

#### **TF585**

Shape Puzzle **Size (cm):** 22 × 22 × 6.4 **Size (inch):** 8.66 × 8.66 × 2.52