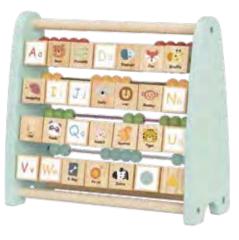

#### TL643A

Magnetic Box - Alphabet Size (cm):  $26 \times 19 \times 4.3$ Size (inch):  $10.24 \times 7.48 \times 1.69$ 

Wipe and Clean Cards: Letters