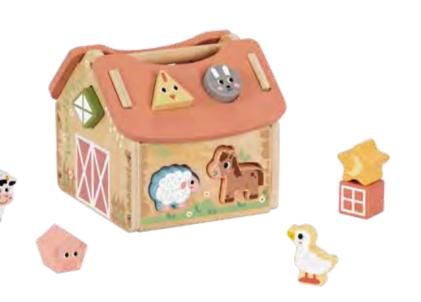

### TJ133N

Shape Sorter Barn **Size (cm):** 18 × 18.6 × 16 **Size (inch):** 7.09 × 7.32 × 6.30