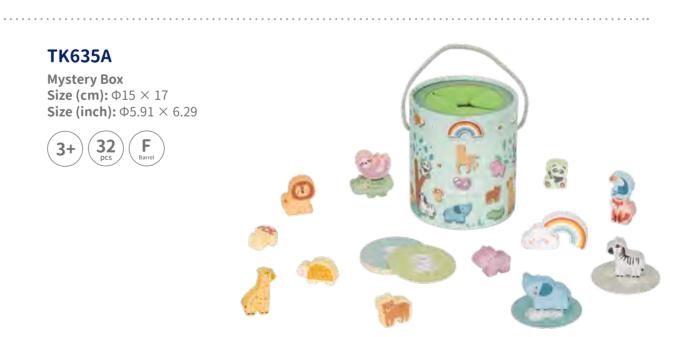

m): 34 × 37 × 54.5~58.1 Size (inch): 13.39 × 14.57 × 21.5~22.9









.....



### **TJ473N**

**Busy Board Size (cm):** 30 × 22.5 × 3.5 **Size (inch):** 11.81 × 8.86 × 1.38







### **TY848N**

2 In 1 Games: Ludo, Snakes and Ladders **Size (cm):** 30 × 30 × 1.9 **Size (inch):** 11.81 × 11.81 × 0.75







.....

Instruction Manual

### **TJ558N**

Double Sided Abacus **Size (cm):** 25 × 9.5 × 23 **Size (inch):** 9.84 × 3.74 × 9.06







### TH452N

Memory Game - Apple **Size (cm):** 20 × 20 × 3 **Size (inch):** 7.87 × 7.87 × 1.18





10 Patterns Included

### **TH155N**

Tap Game **Size (cm):** 22 × 22 × 6.4 **Size (inch):** 8.66 × 8.66 × 2.52







20 Patterns Included

Th Nail x 35

.....

### TK635A

**Mystery Box Size (cm):** Φ15 × 17 **Size (inch):** Φ5.91 × 6.29















### **TK906**

Forest Set Size (cm): 22 × 22 × 4.8 Size (inch): 8.66 × 8.66 × 1.89





### TK881

Transportation & Street Sign Set Size (cm):  $30 \times 22 \times 4.3$ Size (inch):  $11.81 \times 8.66 \times 1.57$ 





### TH647N

**Wooden Train Set Size (cm):** 34 × 22 × 4.3 **Size (inch):** 13.39 × 8.66 × 1.69







### TKF008B

**Shape Tower Size (cm):** 26 × 8.5 × 17 **Size (inch):** 10.24 × 3.35 × 6.69



### TH847N

Variety Blocks Set Size (cm):  $21 \times 5.5 \times 15$ Size (inch):  $8.27 \times 2.17 \times 5.91$ 





### TH313N

**Rainbow Stacker Size (cm):** 25.5×12.8×4.5 **Size (inch):** 10.04×5.04×1.77







### TK735N

**Ball Drop Tower Size (cm):** Φ17.5 × 42 **Size (inch):** Φ6.89 × 16.54





# **TK744N** Ball Drop Track Set **Size (cm):** 71.5 × 31 × 41 **Size (in