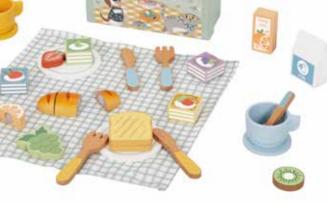

### **TP523**

Picnic Basket Set **Size (cm):** 20.0×14.0×8.0 **Size (inch):** 7.87 × 5.51 × 3.15