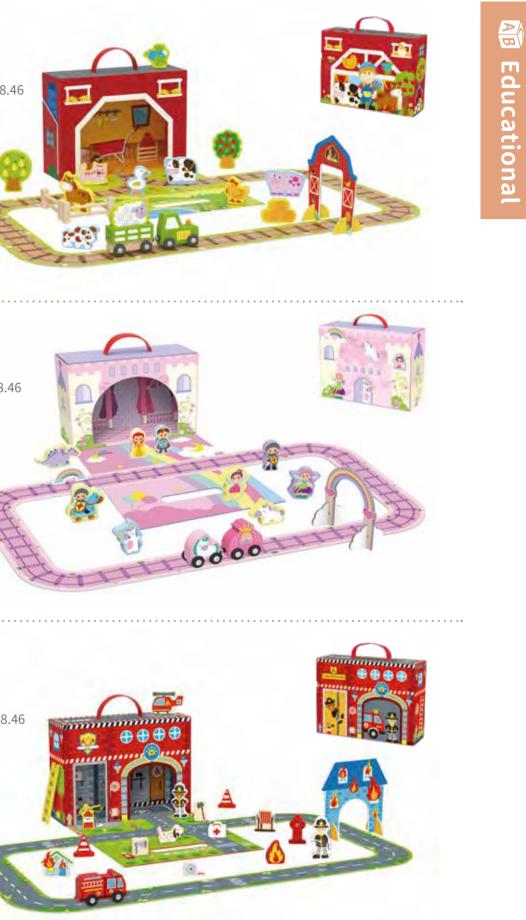

#### **TJ588**

Princess Castle Play Box Size (cm):  $29 \times 9.5 \times 21.5$ **Size (inch):** 11.42 × 3.74 × 8.46

#### TJ460

Fire Station Box **Size (cm):** 29 × 9.5 × 21.5 **Size (inch):** 11.42 × 3.74 × 8.46