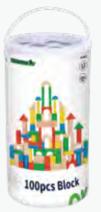

### **TH467**

**100pcs Block** Size (cm): Φ 18 × 34 Size (inch): Φ 7.09 × 13.39

TH451

City Block Size (cm):  $\Phi 18 \times 27.5$ Size (inch):  $\Phi 7.09 \times 10.83$ 

3 x 3 x 3cm 1.18 x 1.18 x 1.18inch