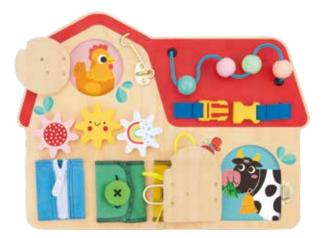

### TH642

Busy Board Size (cm): 40 × 29.7 × 6.4 Size (inch): 15.75 × 11.69 × 2.52

TK044

Latches Activity Board Size (cm):  $40 \times 30 \times 3.5$ Size (inch):  $15.75 \times 11.81 \times 1.38$ 

.....

.....