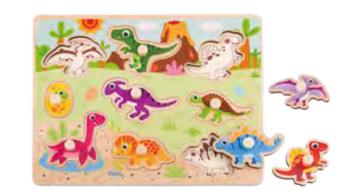

#### TY859

**Dinosaur Puzzle Size (cm):** 30 × 22.5 × 1.5 **Size (inch):** 11.81 × 8.86 × 0.59