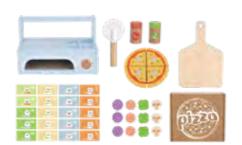

### **TK991A**

Pizza Oven Size (cm): 28.5 × 18 × 18 Size (inch): 11.22 × 7.09 × 7.09