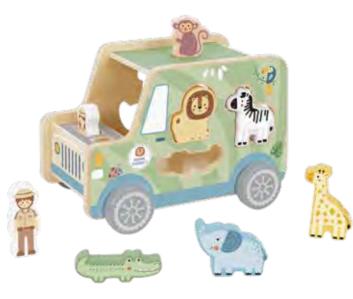

### **TK960**

Animal Jeep Size (cm):  $26 \times 16.3 \times 17.7$ Size (inch):  $10.24 \times 6.42 \times 6.97$ 