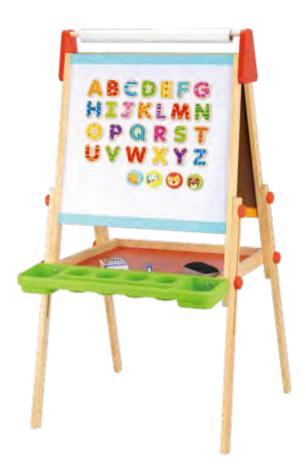

#### TL114

**Deluxe Standing Easel Size (cm):** 56 × 54 × 120 **Size (inch):** 22.05 × 21.26 × 47.24