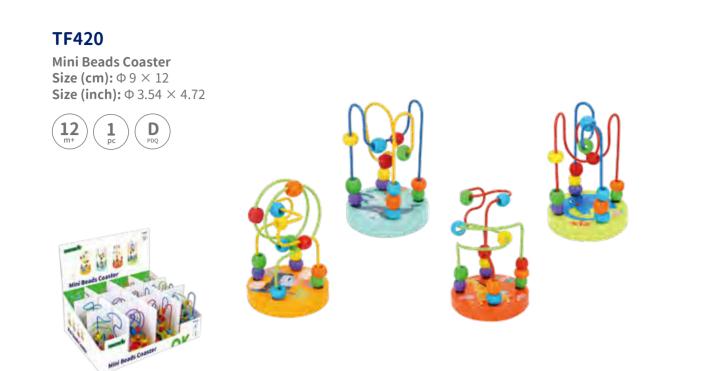

### TK750

**0** m+

**0-6m Educational Box** Size (cm): 32.5 × 27 × 14 Size (inch): 12.80 × 10.63 × 5.51