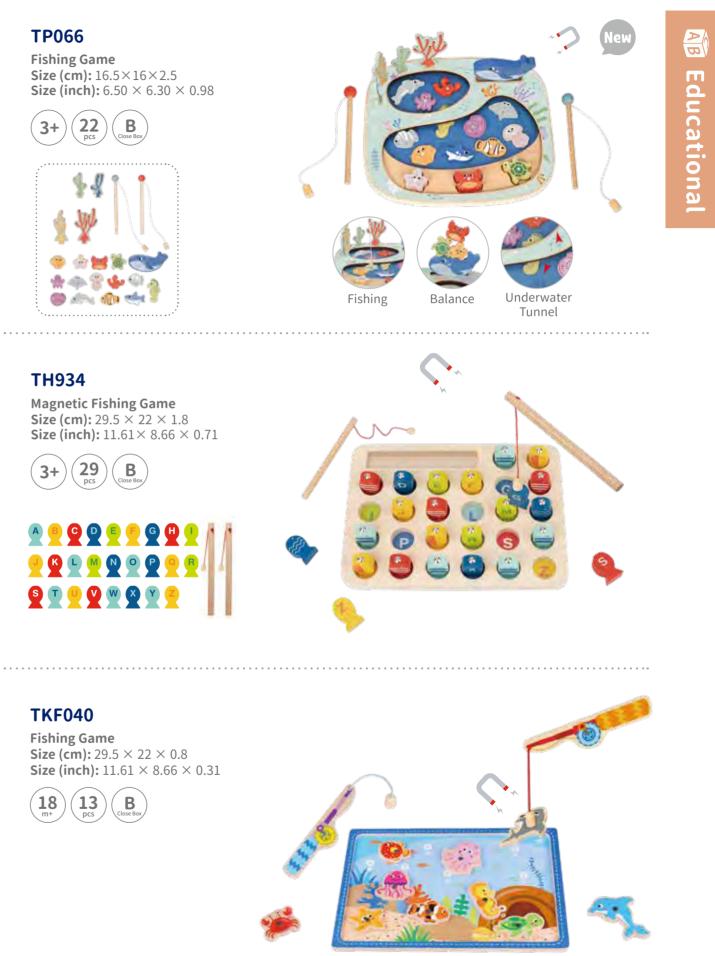

### **TP066**

**Fishing Game** Size (cm): 16.5×16×2.5 Size (inch): 6.50 × 6.30 × 0.98

### **TH934**

Magnetic Fishing Game Size (cm): 29.5 × 22 × 1.8 Size (inch): 11.61× 8.66 × 0.71

### **TKF040**

**Fishing Game Size (cm):** 29.5 × 22 × 0.8 **Size (inch):** 11.61 × 8.66 × 0.31