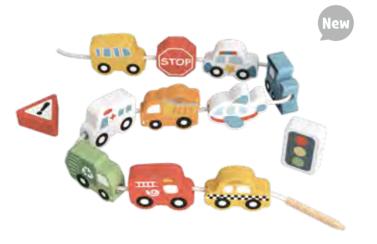

### TK881

Transportation & Street Sign Set Size (cm):  $30 \times 22 \times 4.3$ Size (inch):  $11.81 \times 8.66 \times 1.57$ 

#### **TKF050**

Transportation & Street Sign Set Size (cm):  $30 \times 22 \times 4$ Size (inch):  $11.81 \times 8.66 \times 1.57$ 