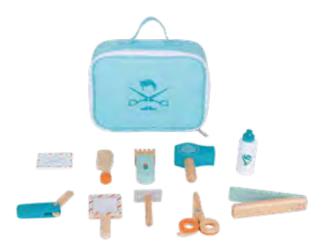

### TK318

Little Hairdresser Play Set Size (cm):  $22 \times 8 \times 16.5$ Size (inch):  $8.66 \times 3.15 \times 6.50$ 