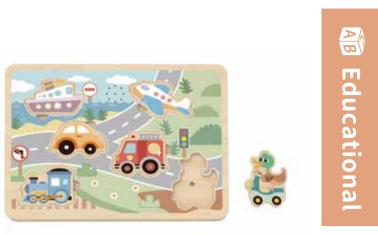

### TL064N

Sound Puzzle - Vehicles Size (cm):  $29.5 \times 21.5 \times 1.5$ Size (inch):  $11.41 \times 8.46 \times 0.59$ 