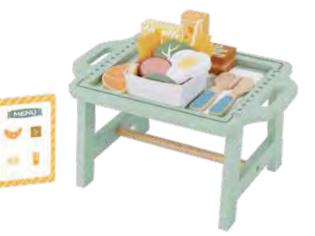

### **TK992**

**Breakfast Set Size (cm):** 29 × 20 × 15 **Size (inch):** 11.42 × 7.87 × 5.91

.....