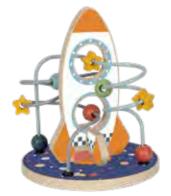

# Educational

Rocket Beads Maze **Size (cm):** 16×16×18.7 **Size (inch):** 6.30 × 6.30 × 7.36