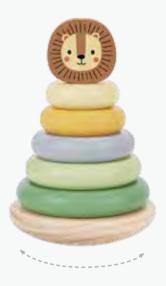

### **TK998**

Lion Tower Size (cm):  $\phi 12 \times 18.1$ Size (inch):  $\phi 4.72 \times 7.13$ 