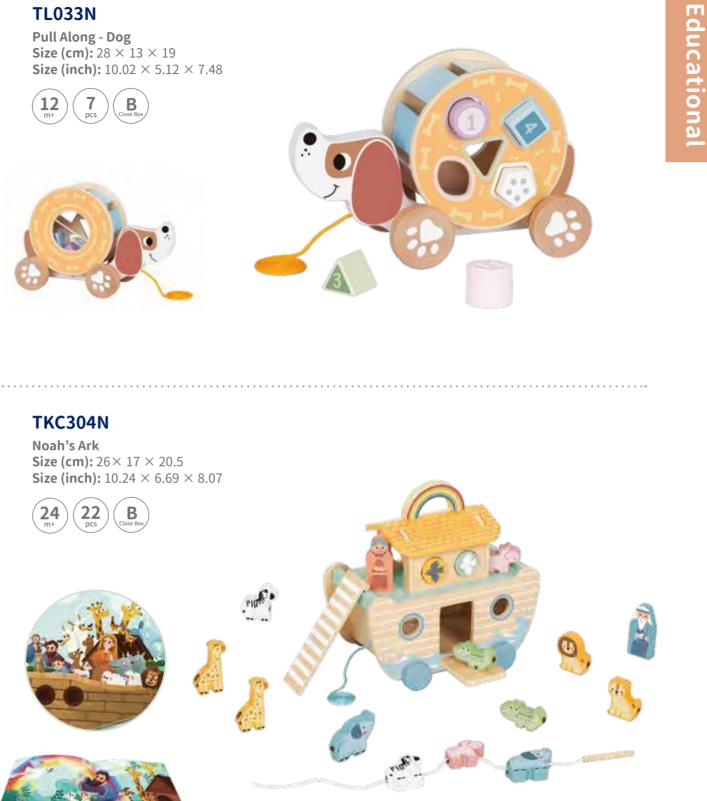

### **TL033N**

Pull Along - Dog **Size (cm):** 28 × 13 × 19 **Size (inch):** 10.02 × 5.12 × 7.48

12 B