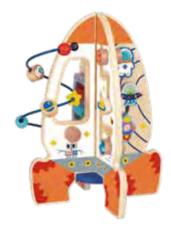

# Educational

Rocket Beads Maze **Size (cm):** 16×16×18.7 **Size (inch):** 6.30 × 6.30 × 7.36