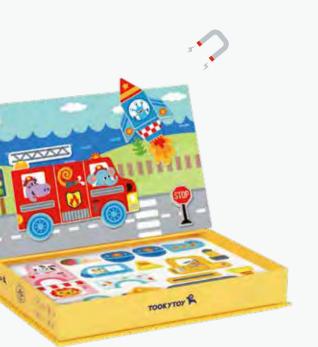

#### **TF618**

Magnetic Box - Transport Size (cm):  $26 \times 19 \times 4.3$ Size (inch):  $10.24 \times 7.48 \times 1.69$ 

Original Illustration

12 Patterns Included