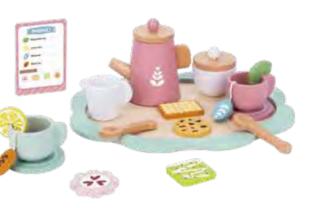

### TJ271

Afternoon Tea Set **Size (cm):** 27.4 × 19 × 9.7 **Size (inch):** 10.79 × 7.48 × 3.82