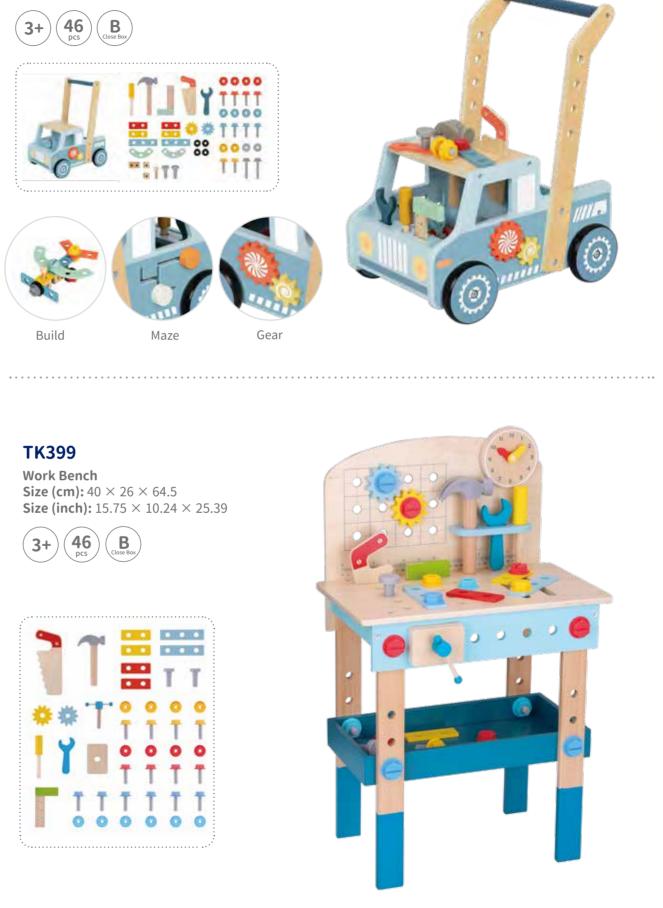

#### TJ931

Tool Bench Walker **Size (cm):** 40 × 28 × 49 **Size (inch):** 15.75 × 11.02 × 19.29