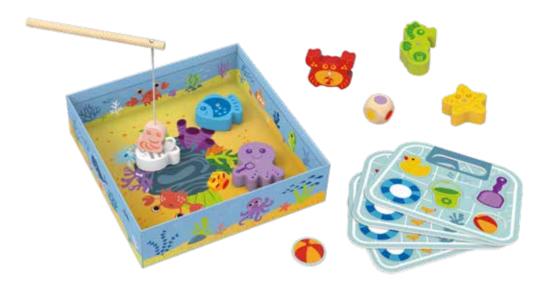

### **TK347A**

**Fishing Game Size (cm):** 22 × 22 × 6 **Size (inch):** 8.66 × 8.66 × 2.36

.....