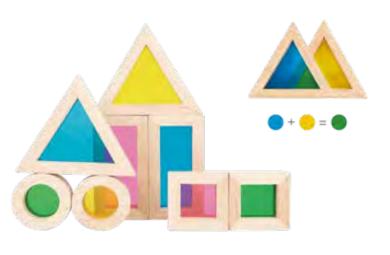

### TH839

Rainbow Sensory Blocks Size (cm):  $27 \times 18 \times 3.7$ Size (inch):  $10.63 \times 7.09 \times 1.46$ 

30 Patterns Included