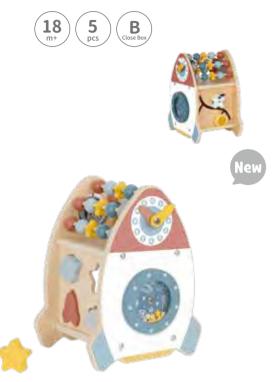

g Farm Size (cm):**  $\Phi$  6.5 × 27 **Size (inch):**  $\Phi$  2.56 × 10.63

**TP512** 







### TP513

Lacing Transportation Size (cm):  $\Phi$  6.5 × 27 Size (inch):  $\Phi$  2.56 × 10.63







### TJ503N

**Space Maze Size (cm):** 30 × 22 × 2.5 **Size (inch):** 11.81 × 8.66 × 0.98





AAA Battery Excluded

.....



### AAA Battery Excluded



# Educational



Rocket Beads Maze **Size (cm):** 16×16×18.7 **Size (inch):** 6.30 × 6.30 × 7.36







### TJ796

Space Station Train Set Size (cm): 82.4 × 54 × 28 Size (inch): 32.44 × 21.26 × 11.02







Depart from the space station





More ways to build



### TJ935

**Space Beads Maze Size (cm):** 21 × 20 × 25 **Size (inch):** 8.27 × 7.87 × 9.84











### TJ755

Activity Rocket Size (cm): 17.8×16.6×23 Size (inch): 7.01×6.54×9.06



# <complex-block>

TJ932

### TK333

Activity Rocket Size (cm): 21.7 × 21.7 × 29.5 Size (inch): 8.54 × 8.54 × 11.61





### TJ903

**Space Station Size (cm):** 39.5 × 29.5 × 29 **Size (inch):** 15.55 × 11.61 × 11.42







.....

### TP113

Busy Board - Space Size (cm): 40 × 30 × 5 Size (inch): 15.75 × 11.81 × 1.89





.....









### **TP066**

**Fishing Game** Size (cm): 16.5×16×2.5 Size (inch): 6.50 × 6.30 × 0.98



### **TH934**

Magnetic Fishing Game Size (cm): 29.5 × 22 × 1.8 Size (inch): 11.61× 8.66 × 0.71





### **TKF040**

**Fishing Game Size (cm):** 29.5 × 22 × 0.8 **Size (inch):** 11.61 × 8.66 × 0.31







### **TH698**

Multifunction Fishing Game Size (cm):  $21.8 \times 22 \times 4.5$ Size (inch):  $8.58 \times 8.66 \times 1.77$ 













Balance

Stacker & Numbe