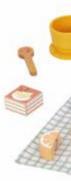

### **TP523**

Picnic Basket Set **Size (cm):** 20.0×14.0×8.0 **Size (inch):** 7.87 × 5.51 × 3.15