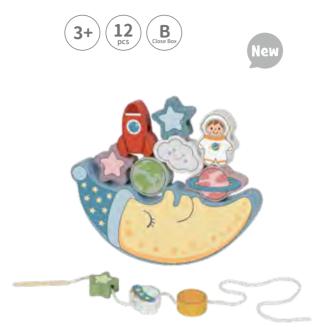

### **TP069**

2 In 1 Space Balance **Size (cm):** 16.5×2.5×16 **Size (inch):** 6.50 × 0.98 × 6.30