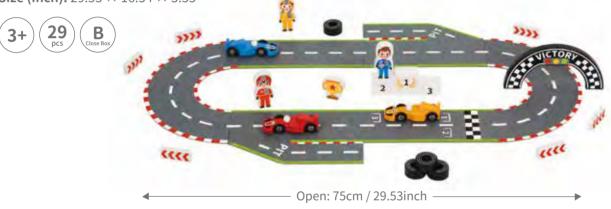

#### TJ100

**Racing Game Size (cm):** 75 × 42 × 8.5 **Size (inch):** 29.53 × 16.54 × 3.35