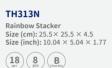

### TH313N

**Rainbow Stacker Size (cm):** 25.5×12.8×4.5 **Size (inch):** 10.04×5.04×1.77