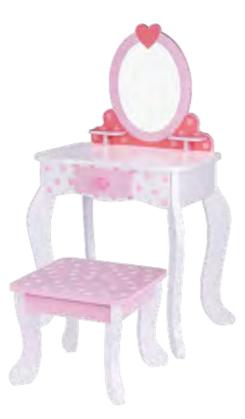

### **TK462**

Kids Vanity Table **Size (cm):** 52 × 30 × 84.5 **Size (inch):** 20.47 × 11.81 × 33.27

Accessories Excluded

My Pink Dresser **Size (cm):** 40 × 26.5 × 45 **Size (inch):** 15.74 × 10.43 × 17.72