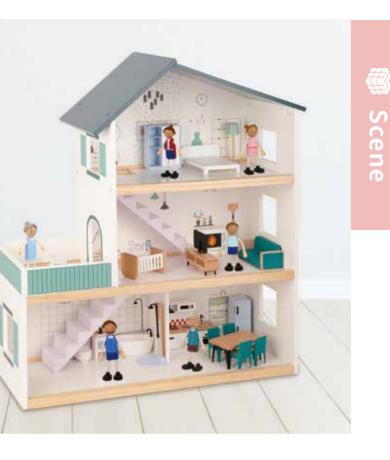

### TH919

**Doll House Size (cm):** 63 × 22.5 × 69.8 **Size (inch):** 24.80 × 8.86 × 27.48

Furniture & Dolls Included