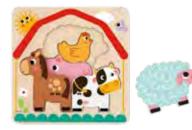

### TH985

Latches Activity Board Size (cm):  $22 \times 22 \times 0.9$ Size (inch):  $8.66 \times 8.66 \times 0.35$ 