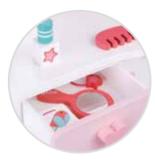

### **TK462**

Kids Vanity Table **Size (cm):** 52 × 30 × 84.5 **Size (inch):** 20.47 × 11.81 × 33.27

Accessories Excluded

My Pink Dresser **Size (cm):** 40 × 26.5 × 45 **Size (inch):** 15.74 × 10.43 × 17.72