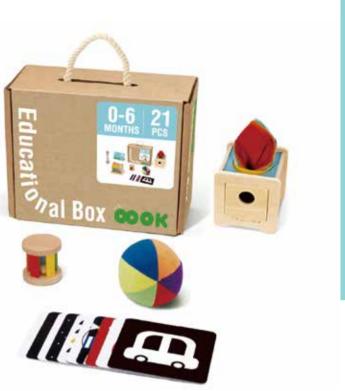

### TK750

**0** m+

**0-6m Educational Box** Size (cm): 32.5 × 27 × 14 Size (inch): 12.80 × 10.63 × 5.51