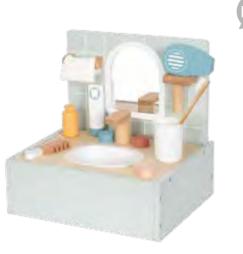

### TJ918

**Toiletry Set Size (cm):** 30 × 25.5 × 27 **Size (inch):** 11.81 × 10.04 × 10.63

.....

.....