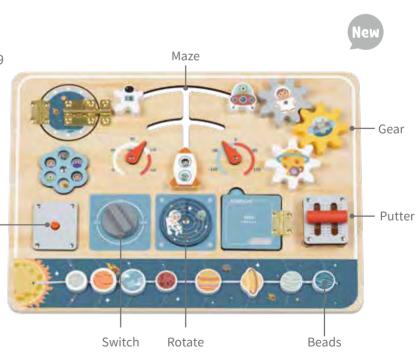

### TJ755

Activity Rocket Size (cm): 17.8×16.6×23 Size (inch): 7.01×6.54×9.06

### TK333

Activity Rocket Size (cm): 21.7 × 21.7 × 29.5 Size (inch): 8.54 × 8.54 × 11.61