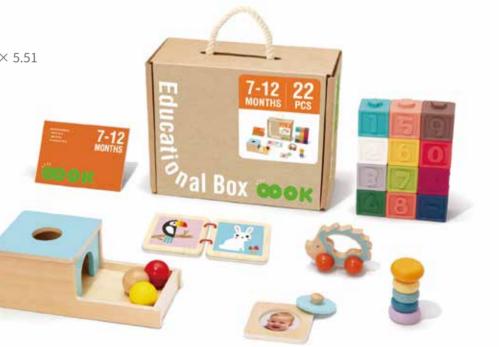

### TK751

**7-12m Educational Box Size (cm):** 32.5 × 27 × 14 **Size (inch):** 12.80 × 10.63 × 5.51

.....

🗭 Montessori Play Box