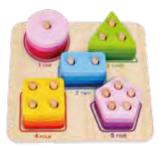

# Montessori Play Box

owing to inventory, brand on 6 SKUs in this category will gradually transition from OOOK to TOOKYTOY in 2025

### TK750

**0** m+

**0-6m Educational Box** Size (cm): 32.5 × 27 × 14 Size (inch): 12.80 × 10.63 × 5.51