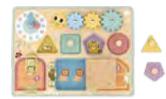

### TH985

Latches Activity Board Size (cm):  $22 \times 22 \times 0.9$ Size (inch):  $8.66 \times 8.66 \times 0.35$ 