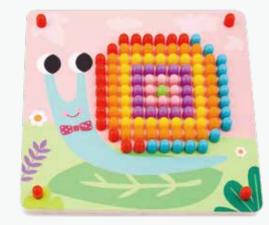

### TH839

Rainbow Sensory Blocks Size (cm):  $27 \times 18 \times 3.7$ Size (inch):  $10.63 \times 7.09 \times 1.46$ 

30 Patterns Included