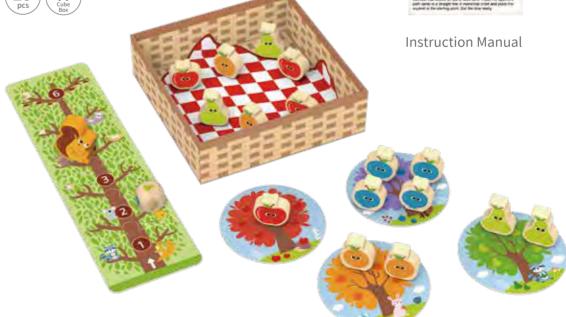

### **TL578A**

Squirrel Orchard Game **Size (cm):** 22 × 22 × 6 **Size (inch):** 8.66 × 8.66 × 2.36