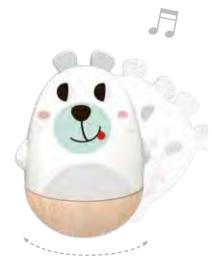

### **TF455**

Musical Tumbler - Bear **Size (cm):** 8 × 9 × 12 **Size (inch):** 3.15 × 3.54 × 4.72