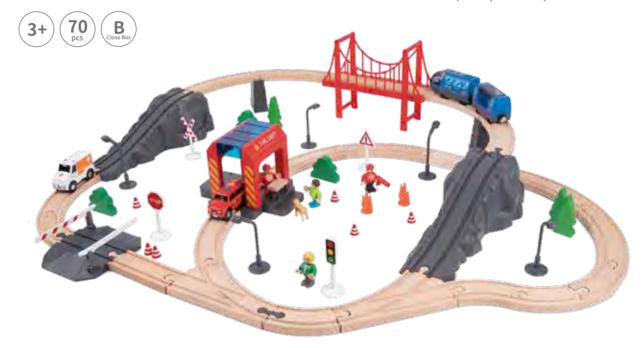

### **TH683**

Fire Rescue Train Set **Size (cm):** 91 × 74 × 16 **Size (inch):** 35.83 × 29.13 × 6.30

.....

AAA Battery Excluded

Scene

My Forest Friends is a collection of natural wooden toys. We believe that it's ever more important to bring our children back to a natural playing environment. Featured with jungle animal characters and muted colors, this series is inspired by classic games and puzzles. Bring more happiness to children's growth.