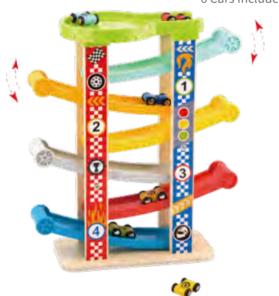

#### TJ100

**Racing Game Size (cm):** 75 × 42 × 8.5 **Size (inch):** 29.53 × 16.54 × 3.35