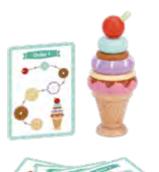

### Making An Ice Cream **Size (cm):** Φ7.5×18.5 **Size (inch):** Φ2.95×7.28

12 pcs

10 Patterns Included