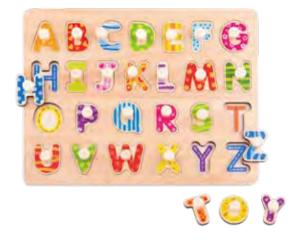

#### TY852

Alphabet Puzzle Size (cm): 30 × 22.5 × 1.5 Size (inch): 11.81 × 8.86 × 0.59