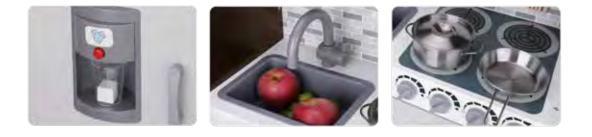

### TJ548

**Kitchen Set Size (cm):** 73×52×32.5 **Size (inch):** 28.74 ×20.47 × 12.80

.....