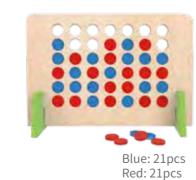

## **TF959**

**4 In A Row Game Size (cm):** 28.5 × 12 × 22 **Size (inch):** 11.22 × 4.72 × 8.66