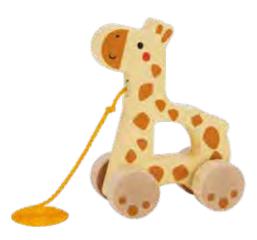

### TJ009A

Pull Along - Giraffe Size (cm):  $11.8 \times 15 \times 5.4$ Size (inch):  $4.65 \times 5.91 \times 2.13$ 