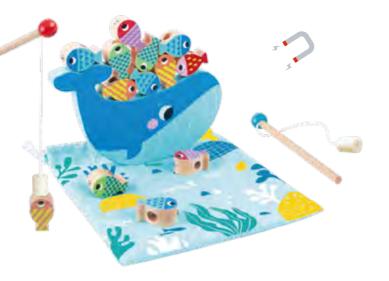

### **TH934**

Magnetic Fishing Game Size (cm): 29.5 × 22 × 1.8 Size (inch): 11.61× 8.66 × 0.71