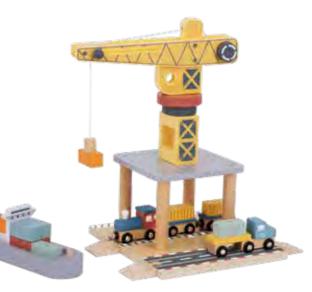

#### TJ192A

**Port Crane Set Size (cm):** 28 × 24 × 35.1 **Size (inch):** 11 × 9.45 × 13.82

.....