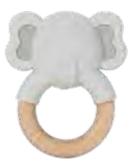

### TJ347

Natural Teether - Elephant Size (cm):  $8.5 \times 12.5 \times 2.4$ Size (inch):  $3.35 \times 4.92 \times 0.95$ 