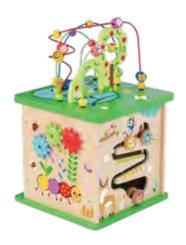

# Educational

Rocket Beads Maze **Size (cm):** 16×16×18.7 **Size (inch):** 6.30 × 6.30 × 7.36