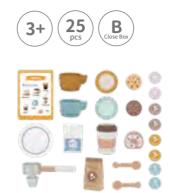

### TJ269

Coffee Shop **Size (cm):** 15.5 × 14.5 × 21 **Size (inch):** 6.10 × 5.71 × 8.27

.....