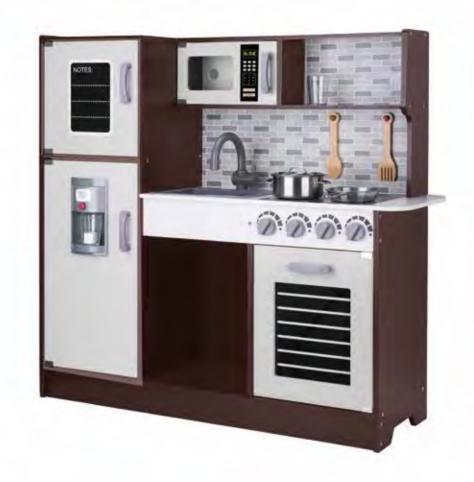

### TJ548

**Kitchen Set Size (cm):** 73×52×32.5 **Size (inch):** 28.74 ×20.47 × 12.80

.....