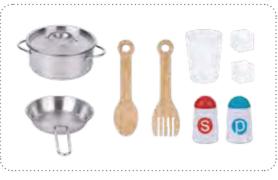

### TJ548

**Kitchen Set Size (cm):** 73×52×32.5 **Size (inch):** 28.74 ×20.47 × 12.80

.....