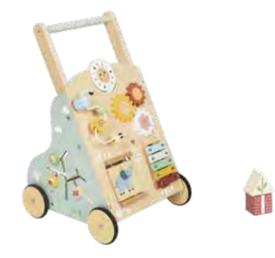

### TK397N

**2 In 1 Activity Ball Track** Size (cm): 29.6 × 9 × 30.5 Size (inch): 11.65 × 3.54 × 12.01

Baby Walker Size (cm): 34 × 37 × 54.5~58.1 Size (inch): 13.39 × 14.57 × 21.5~22.9

.....