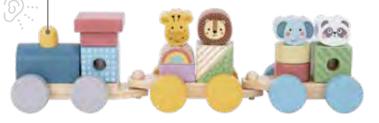

### TJ002

**Stacking Train - Animals Size (cm):** 31.9 ×7 × 9.1 **Size (inch):** 12.56 × 2.76 × 3.58

— The chimney on engine will whistle when pressed.

.....