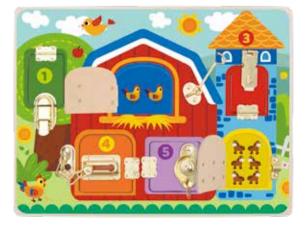

### **TP518**

Farm Play Set Size (cm): 23 × 10.3 × 21.6 Size (inch): 9.06 × 4.06 × 8.50