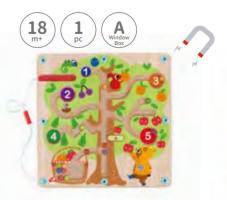

#### (3+) (17) (E Shrink Wran

**TKG029** 

Foot Puzzle

**TH687** 

Maze - Tree

**TH428A** Alphabet & Farm Maze Size (cm): 30 × 30 × 4.1 Size (inch): 11.81 × 11.81 × 1.61

3+ 1 A Window 8000

94