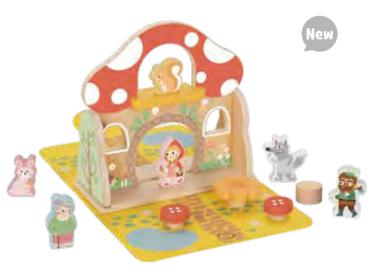

### TP519

Little Red Riding Hood Play Set Size (cm):  $23 \times 10.3 \times 21.6$ Size (inch):  $9.06 \times 4.06 \times 8.50$ 

Shape Sorter Mushroom House Size (cm):  $20.1 \times 10.3 \times 19.3$ Size (inch):  $7.91 \times 4.06 \times 7.59$ 