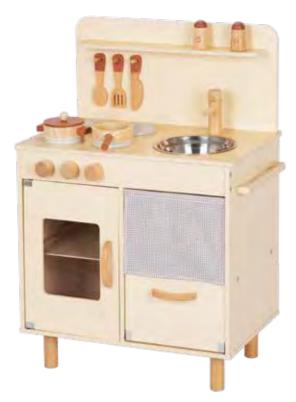

### TJ548

**Kitchen Set Size (cm):** 73×52×32.5 **Size (inch):** 28.74 ×20.47 × 12.80

.....