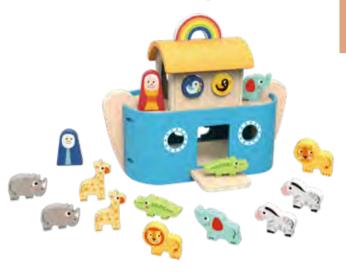

### **TKC304N**

Noah's Ark **Size (cm):** 26× 17 × 20.5 **Size (inch):** 10.24 × 6.69 × 8.07

Original Illustration

AB