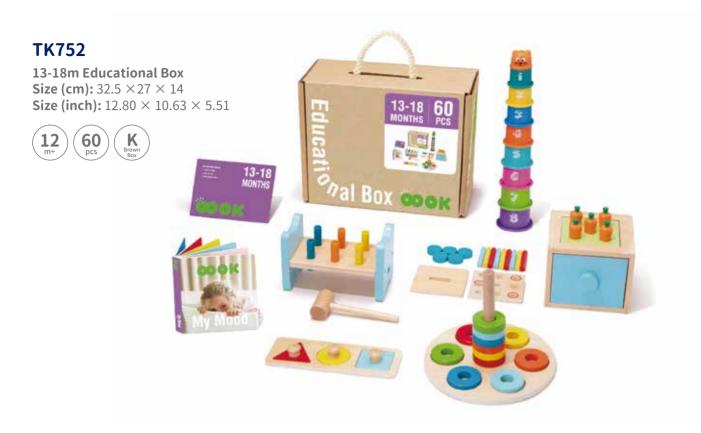

, some with a little non-formaldehyde glue. These are colorful masterpieces. All our toys are eco-friendly manufactured. They are transported to all corners of our planet, they grow with your children, encourage imagination, incorporate real-life skills, and build fine neuromotor skills.

We will continue with our dream to bring the best wooden toys to our children's world, a world of magic and imagination.







# Montessori Play Box



owing to inventory, brand on 6 SKUs in this category will gradually transition from OOOK to TOOKYTOY in 2025

### TK750

**0** m+

**0-6m Educational Box** Size (cm): 32.5 × 27 × 14 Size (inch): 12.80 × 10.63 × 5.51



### TK751

**7-12m Educational Box Size (cm):** 32.5 × 27 × 14 **Size (inch):** 12.80 × 10.63 × 5.51





.....



🗭 Montessori Play Box



## **TK753**





.....

### **TK755**

3+

36m+ Educational Box **Size (cm):** 32.5 × 27 × 18 **Size (inch):** 12.80 × 10.63 × 7.09





### **TP524**

Mini Oven Size (cm): 22 × 17.6 × 21.1 Size (inch): 8.66×6.93 × 8.31





### TP525

Microwave Oven Set **Size (cm):** 22 × 17.2 × 14 **Size (inch):** 8.66 × 6.77 × 5.51





### **TP523**

Picnic Basket Set **Size (cm):** 20.0×14.0×8.0 **Size (inch):** 7.87 × 5.51 × 3.15









### TJ754

Kitchen Set **Size (cm):** 30 × 25.5 × 27 **Size (inch):** 11.81 × 10.04 × 10.63





### TJ918

**Toiletry Set Size (cm):** 30 × 25.5 × 27 **Size (inch):** 11.81 × 10.04 × 10.63







.....

.....

### **TP527**

Workbench **Size (cm):** 30 × 25.5 × 27 **Size (inch):** 11.81 × 10.04 × 10.63







### TJ269

Coffee Shop **Size (cm):** 15.5 × 14.5 ×