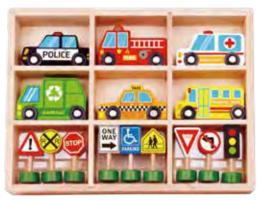

### TK881

Transportation & Street Sign Set Size (cm):  $30 \times 22 \times 4.3$ Size (inch):  $11.81 \times 8.66 \times 1.57$ 

#### **TKF050**

Transportation & Street Sign Set Size (cm):  $30 \times 22 \times 4$ Size (inch):  $11.81 \times 8.66 \times 1.57$ 