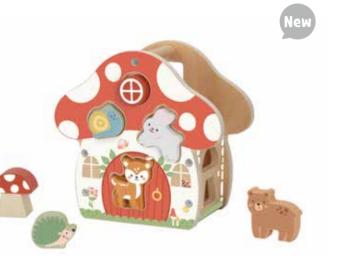

nch): 8.86 × 8.86 × 0.59









210 Pegs



Instruction Manual

### **TF192**

Nesting Box - Dinosaur Big Size (cm): 13 × 13 × 13 Big Size (inch): 5.12 × 5.12 × 5.12 Small Size (cm): 8 × 8 × 8 Small Size (inch): 3.15 × 3.15 × 3.15















Nesting Box - Farm **Big Size (cm):** 13 × 13 × 13 **Big Size (inch):** 5.12 × 5.12 × 5.12 Small Size (cm):  $9 \times 9 \times 9$ Small Size (inch):  $3.54 \times 3.54 \times 3.54$ 





### **TP518**

Farm Play Set Size (cm): 23 × 10.3 × 21.6 Size (inch): 9.06 × 4.06 × 8.50







### TP519

Little Red Riding Hood Play Set Size (cm):  $23 \times 10.3 \times 21.6$ Size (inch):  $9.06 \times 4.06 \times 8.50$ 







Shape Sorter Mushroom House Size (cm):  $20.1 \times 10.3 \times 19.3$ Size (inch):  $7.91 \times 4.06 \times 7.59$ 







.....



### TH985

Latches Activity Board Size (cm):  $22 \times 22 \times 0.9$ Size (inch):  $8.66 \times 8.66 \times 0.35$ 





### TH642

Busy Board Size (cm): 40 × 29.7 × 6.4 Size (inch): 15.75 × 11.69 × 2.52





TK044

Latches Activity Board Size (cm):  $40 \times 30 \times 3.5$ Size (inch):  $15.75 \times 11.81 \times 1.38$ 







.....

.....







### **TF455**

Musical Tumbler - Bear **Size (cm):** 8 × 9 × 12 **Size (inch):** 3.15 × 3.54 × 4.72





### **TH826**

Fox Tower Size (cm):  $\Phi$  12 × 18 Size (inch):  $\Phi$  4.72 × 7.09





### **TF187**

Bear Shape Tower Size (cm):  $\Phi$  12 × 15 Size (inch):  $\Phi$  3.35 × 5.91



**TKB502** 

Penguin Tower Size (cm):  $\Phi$  12 × 18 Size (inch):  $\Phi$  4.72 × 7.09





### **TK320**

4 In 1 Educational Box **Size (cm):** 14.