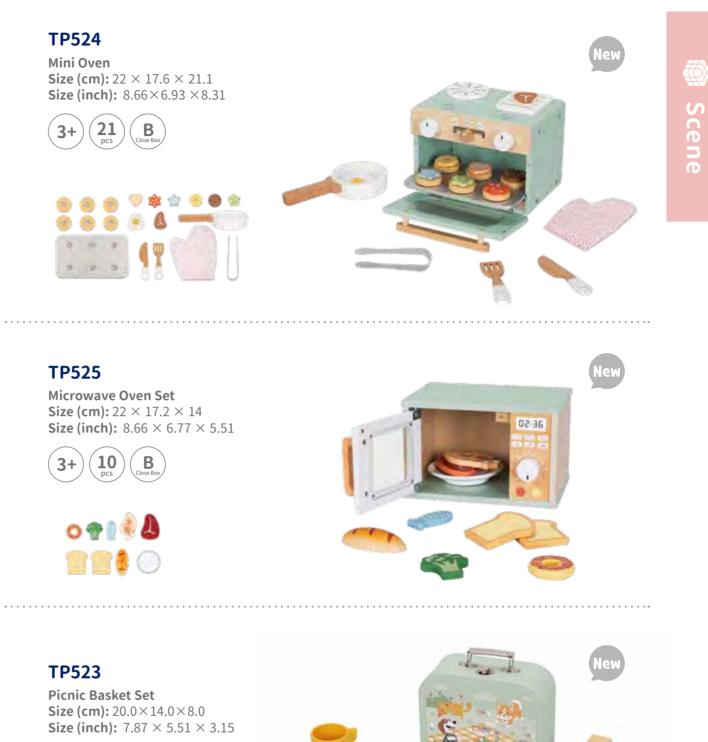

### **TP524**

Mini Oven Size (cm): 22 × 17.6 × 21.1 Size (inch): 8.66×6.93 × 8.31

### TP525

Microwave Oven Set **Size (cm):** 22 × 17.2 × 14 **Size (inch):** 8.66 × 6.77 × 5.51

### **TP523**

Picnic Basket Set **Size (cm):** 20.0×14.0×8.0 **Size (inch):** 7.87 × 5.51 × 3.15