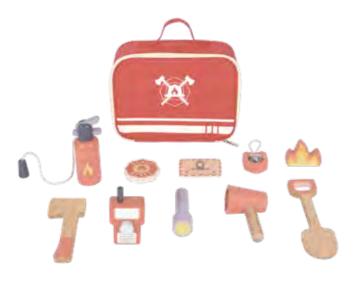

### **TK317N**

Little Firefighter Play Set Size (cm):  $22 \times 8 \times 16.5$ Size (inch):  $8.66 \times 3.15 \times 6.50$ 