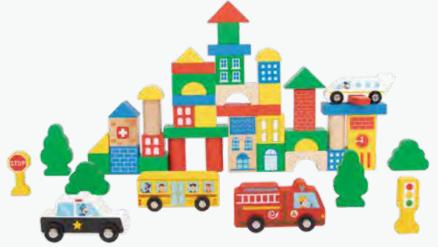

### **TH467**

**100pcs Block** Size (cm): Φ 18 × 34 Size (inch): Φ 7.09 × 13.39

TH451

City Block Size (cm):  $\Phi 18 \times 27.5$ Size (inch):  $\Phi 7.09 \times 10.83$ 

3 x 3 x 3cm 1.18 x 1.18 x 1.18inch