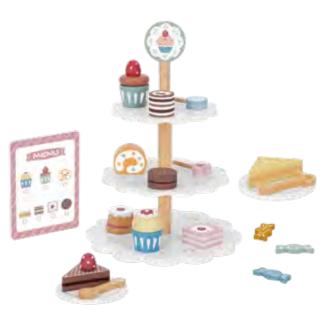

## TJ273

**Dessert Stand Size (cm):**  $\Phi$  22 × 31 **Size (inch):** Φ 8.66 × 12.20

.....

Scene