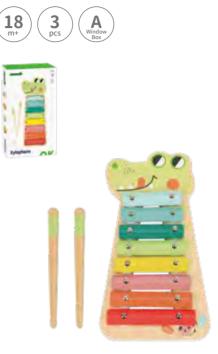

#### **TF570**

Xylophone Size (cm): 28 × 14.8 × 2.5 Size (inch): 11.02 × 5.28 × 0.98