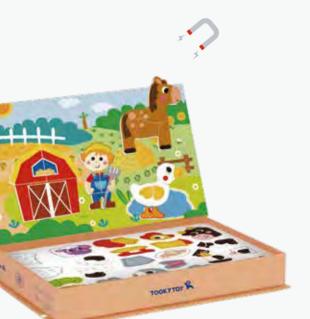

#### **TK409**

Magnetic Box - Farm Size (cm): 26 ×19 ×4.5 Size (inch): 10.24 × 7.48 ×1.77

12 Patterns Included