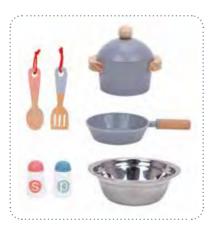

### TJ754

Kitchen Set **Size (cm):** 30 × 25.5 × 27 **Size (inch):** 11.81 × 10.04 × 10.63