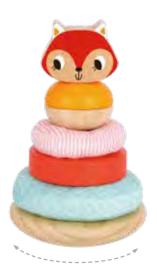

### **TH826**

Fox Tower Size (cm):  $\Phi$  12 × 18 Size (inch):  $\Phi$  4.72 × 7.09