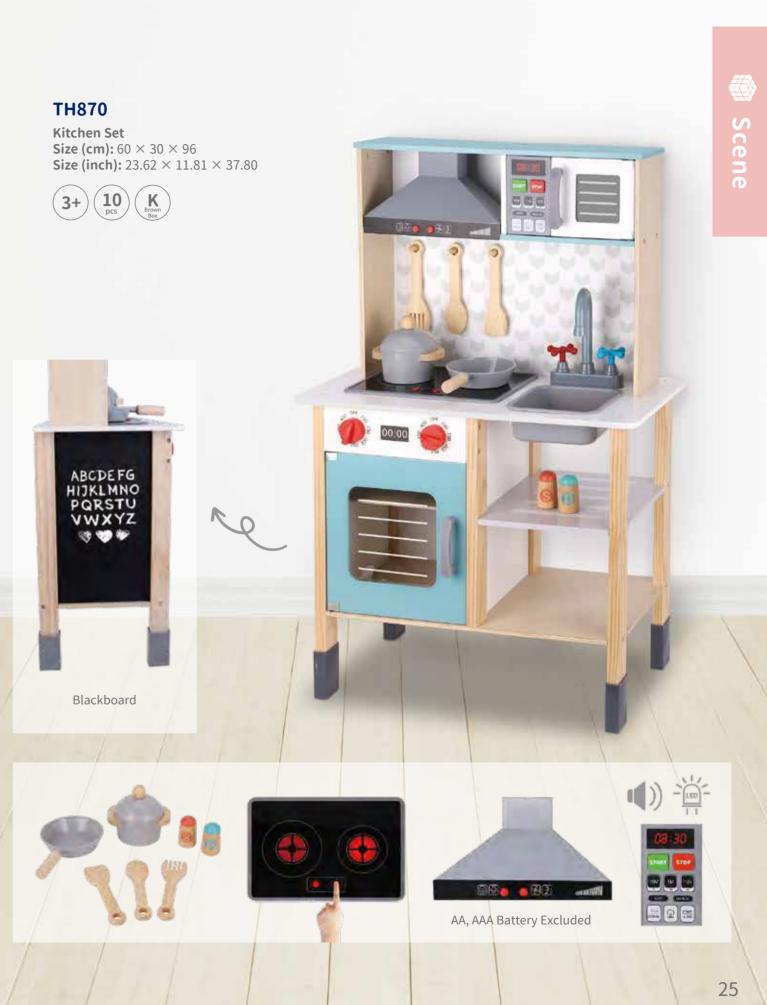

imes 3.15 \times 6.50$ 





### **TKC567N**

Little Doctor Size (cm):  $22 \times 8 \times 16.5$ Size (inch):  $8.66 \times 3.15 \times 6.50$ 



Scene

### **TL993N**

**Pink Make-up Size (cm):** 22 × 8 × 16.5 **Size (inch):** 8.66 × 3.15 × 6.50





### TJ548

**Kitchen Set Size (cm):** 73×52×32.5 **Size (inch):** 28.74 ×20.47 × 12.80







.....

### TH919

**Doll House Size (cm):** 63 × 22.5 × 69.8 **Size (inch):** 24.80 × 8.86 × 27.48





Furniture & Dolls Included

### TJ427

**Grocery Store Size (cm):** 76×31×93 **Size (inch):** 29.92×12.20×36.31







### TJ250

**Kitchen Set Size (cm):** 60×29.5×80.8 **Size (inch):** 23.62 × 11.61 × 31.81









### TK395

**Gourmet Kitchen - Large Size (cm):** 96.5×30×89.5 **Size (inch):** 37.99×11.81×35.24





Accessories Included









### **TK462**

Kids Vanity Table **Size (cm):** 52 × 30 × 84.5 **Size (inch):** 20.47 × 11.81 × 33.27





Accessories Excluded



My Pink Dresser **Size (cm):** 40 × 26.5 × 45 **Size (inch):** 15.74 × 10.43 × 17.72







### TF436A

.....

Kids Cleaning Set Size (cm): 25 × 25 × 79 **Size (inch):** 9.84 × 9.84 × 31.10





### **TH682**

**Construction Yard Train Set Size (cm):** 67 × 47 × 21.4 **Size (inch):** 26.38 × 18.50 × 8.43





### **TH683**

Fire Rescue Train Set **Size (cm):** 91 × 74 × 16 **Size (inch):** 35.83 × 29.13 × 6.30



.....

AAA Battery Excluded





Scene



My Forest Friends is a collection of natural wooden toys. We believe that it's ever more important to bring our children back to a natural playing environment. Featured with jungle animal characters and muted