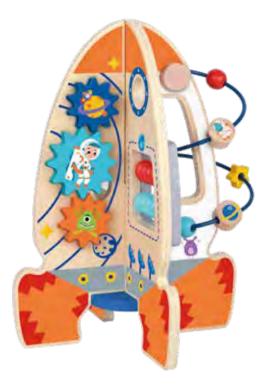

### TJ755

Activity Rocket Size (cm): 17.8×16.6×23 Size (inch): 7.01×6.54×9.06

### TK333

Activity Rocket Size (cm): 21.7 × 21.7 × 29.5 Size (inch): 8.54 × 8.54 × 11.61