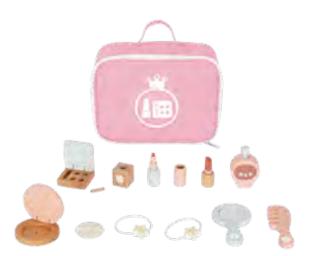

### **TL993N**

**Pink Make-up Size (cm):** 22 × 8 × 16.5 **Size (inch):** 8.66 × 3.15 × 6.50