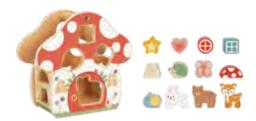

### TP519

Little Red Riding Hood Play Set Size (cm):  $23 \times 10.3 \times 21.6$ Size (inch):  $9.06 \times 4.06 \times 8.50$ 

Shape Sorter Mushroom House Size (cm):  $20.1 \times 10.3 \times 19.3$ Size (inch):  $7.91 \times 4.06 \times 7.59$ 