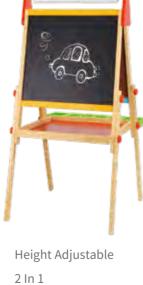

#### TL114

**Deluxe Standing Easel Size (cm):** 56 × 54 × 120 **Size (inch):** 22.05 × 21.26 × 47.24