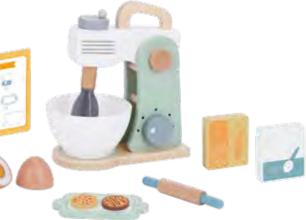

## **TJ272**

**Toaster Set Size (cm):** 18 × 10.5 × 11 **Size (inch):** 7.09 × 4.13 × 4.33

TJ290

Mixer **Size (cm):** 18.5×9.5 × 21 **Size (inch):** 7.28 × 3.74 × 8.27

12