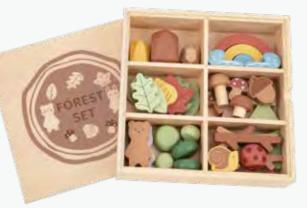

### **TK906**

Forest Set Size (cm): 22 × 22 × 4.8 Size (inch): 8.66 × 8.66 × 1.89