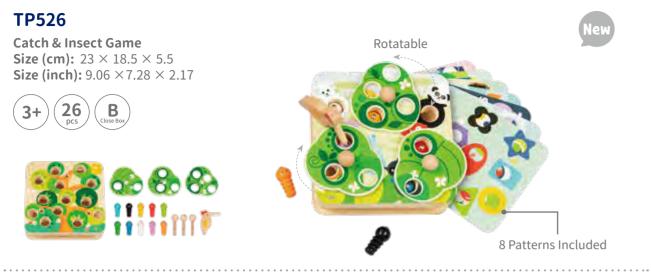

### **TP526**

Catch & Insect Game **Size (cm):** 23 × 18.5 × 5.5 **Size (inch):** 9.06 × 7.28 × 2.17