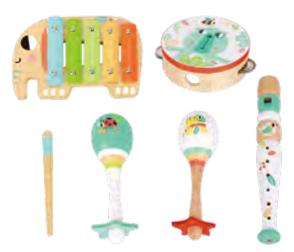

#### **TF567**

Musical Instrument Set Size (cm):  $37 \times 29 \times 5.4$ Size (inch):  $14.57 \times 11.42 \times 2.13$ 