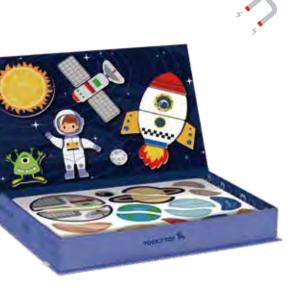

# Puzzle

Magnetic Box - Space Size (cm): 26 ×19 ×4.5 Size (inch): 10.24 × 7.48 ×1.77

12 Patterns Included