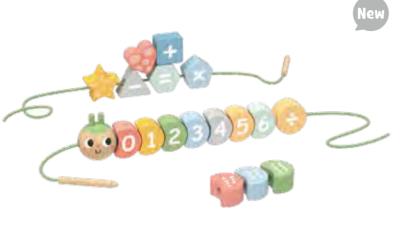

### **TKC304N**

Noah's Ark **Size (cm):** 26× 17 × 20.5 **Size (inch):** 10.24 × 6.69 × 8.07

Original Illustration

AB