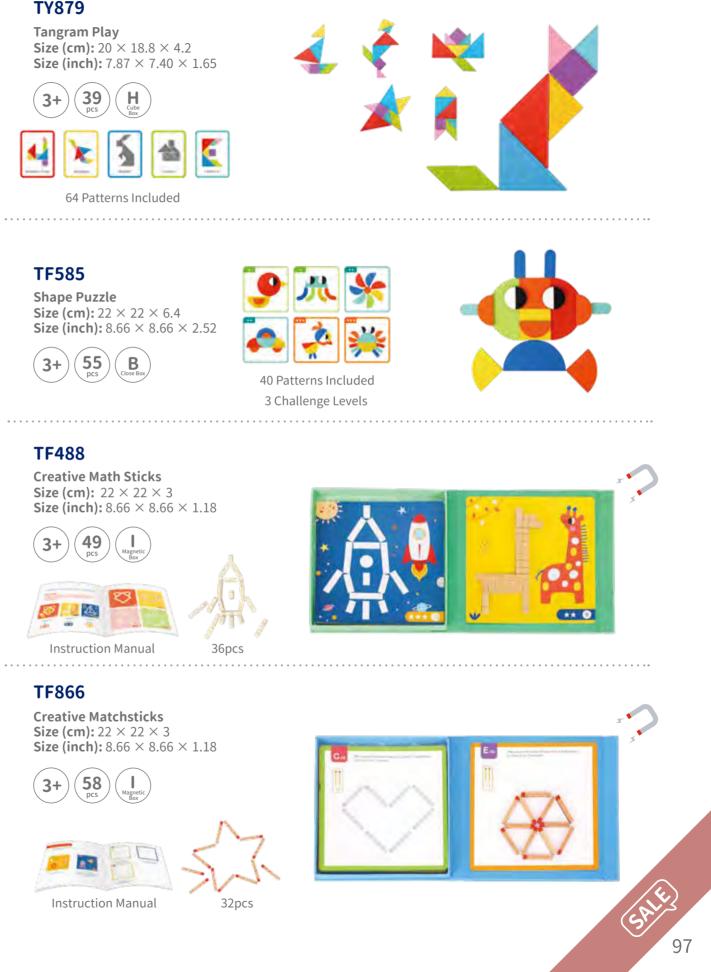

#### **TF488**

**Creative Math Sticks Size (cm):** 22 × 22 × 3 **Size (inch):** 8.66 × 8.66 × 1.18