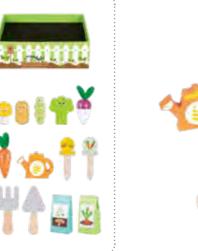

### **TK320**

4 In 1 Educational Box **Size (cm):** 14.5 × 14.8 × 12 **Size (inch):** 5.71 × 5.83 × 4.72

Level 1 **Object Permanence Box** 

Level 2 Coin Box

.....

TK315

My Little Garden **Size (cm):** 21 × 17 × 7.5 **Size (inch):** 8.27 × 6.69 × 2.95

Level 3 Carrot Harvest Game

Level 4 Stick Color Drop Game