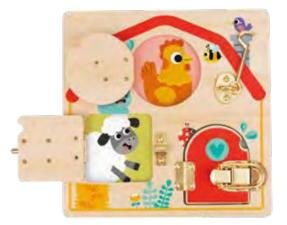

### TH642

Busy Board Size (cm): 40 × 29.7 × 6.4 Size (inch): 15.75 × 11.69 × 2.52

TK044

Latches Activity Board Size (cm):  $40 \times 30 \times 3.5$ Size (inch):  $15.75 \times 11.81 \times 1.38$ 

.....

.....