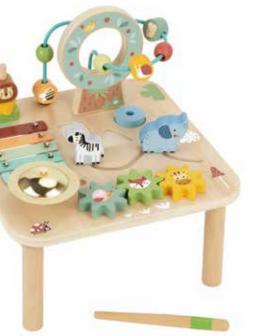

# **TH712N**

**Activity Table Size (cm):** φ40 × 56.6 **Size (inch):** φ15.75 × 22.28