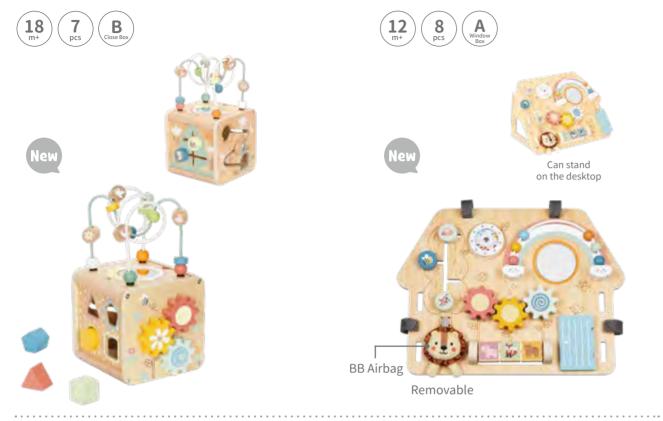

# Montessori Play Box

owing to inventory, brand on 6 SKUs in this category will gradually transition from OOOK to TOOKYTOY in 2025

### TK750

**0** m+

**0-6m Educational Box** Size (cm): 32.5 × 27 × 14 Size (inch): 12.80 × 10.63 × 5.51

### TK751

**7-12m Educational Box Size (cm):** 32.5 × 27 × 14 **Size (inch):** 12.80 × 10.63 × 5.51

.....

🗭 Montessori Play Box