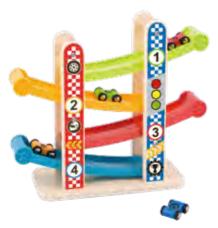

#### TJ100

**Racing Game Size (cm):** 75 × 42 × 8.5 **Size (inch):** 29.53 × 16.54 × 3.35