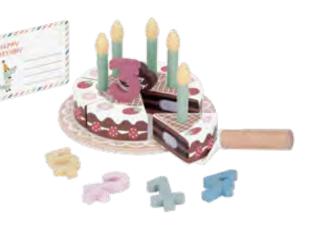

### **TH544B**

Birthday Cake Set **Size (cm):** Φ 17 × 9.7 **Size (inch):** Φ 6.69 × 3.82