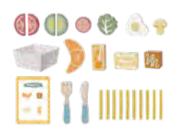

### **TK992**

**Breakfast Set Size (cm):** 29 × 20 × 15 **Size (inch):** 11.42 × 7.87 × 5.91

.....