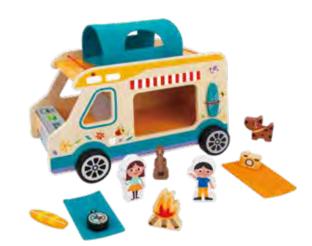

#### TH427

**Camping RV Size (cm):** 29.6 × 16.6 × 22.5 **Size (inch):** 11.65 × 6.53 × 8.86