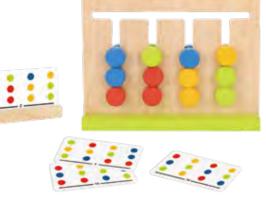

### TH452N

Memory Game - Apple **Size (cm):** 20 × 20 × 3 **Size (inch):** 7.87 × 7.87 × 1.18

10 Patterns Included