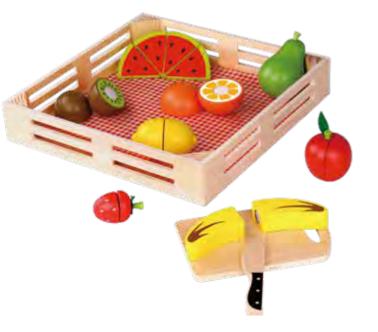

### **TKI014**

Cutting Fruits Size (cm):  $40 \times 35 \times 5$ **Size (inch):** 15.75 × 13.78 × 1.97

.....