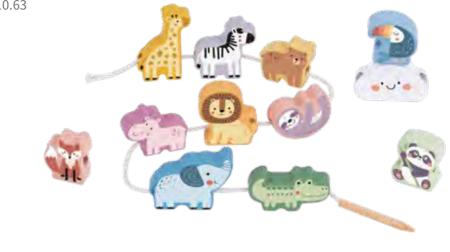

### TJ003

24

Lacing Animals **Size (cm):** Φ6.5 × 27 **Size (inch):** Φ2.56 × 10.63

13

С

.....