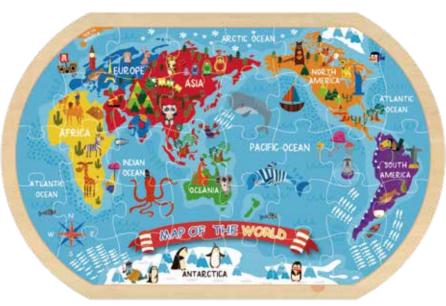

#### TY123

**World Map Puzzle Size (cm):** 45 × 30 × 1 **Size (inch):** 17.71 × 11.81 × 0.39