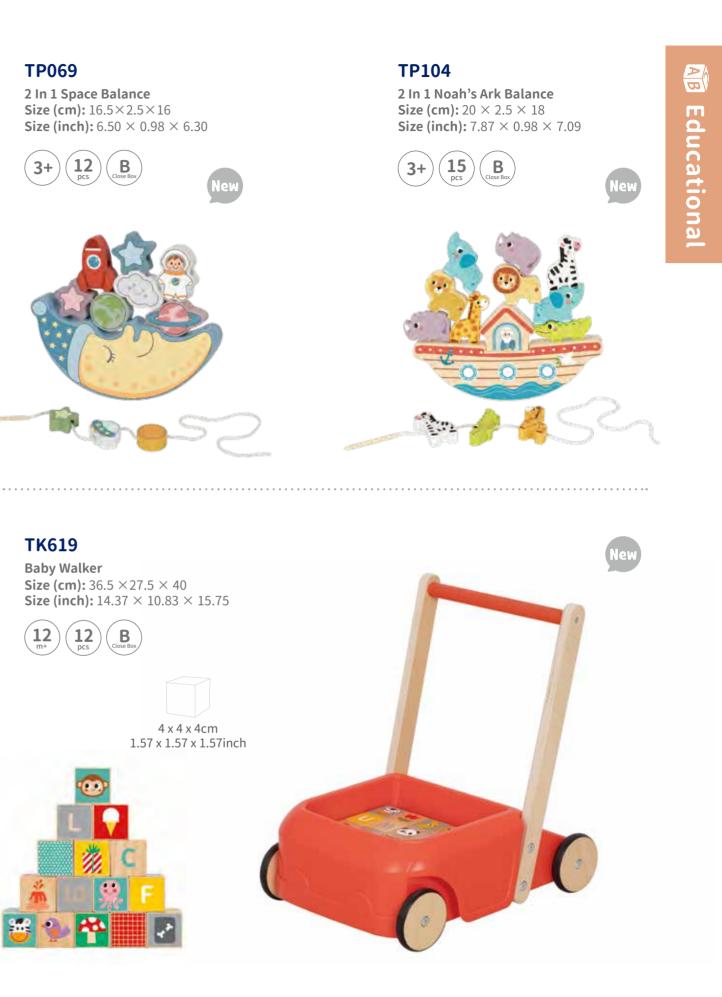

### **TP069**

2 In 1 Space Balance **Size (cm):** 16.5×2.5×16 **Size (inch):** 6.50 × 0.98 × 6.30

### **TK619**

Baby Walker **Size (cm):** 36.5 × 27.5 × 40 **Size (inch):** 14.37 × 10.83 × 15.75

4 x 4 x 4cm 1.57 x 1.57 x 1.57inch