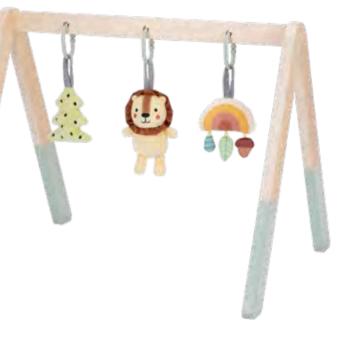

### TJ386

Baby Gym Size (cm): 60×53.5×47.5 Size (inch): 23.62 ×21.06 × 18.70

m