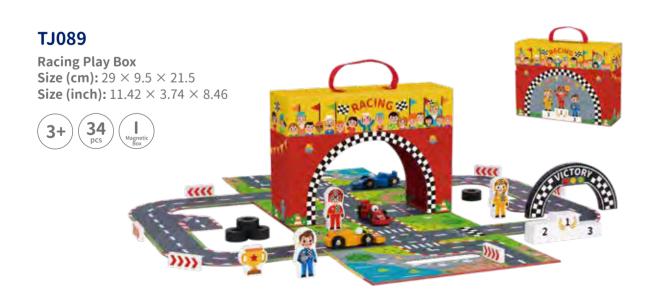

#### TJ459

**Farm Play Box Size (cm):** 29 × 9.5 × 21.5 **Size (inch):** 11.42 × 3.74 × 8.46

35 3+