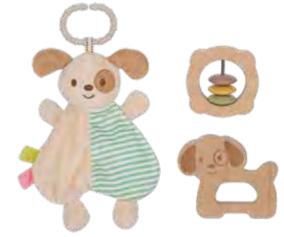

### TJ111

Baby Comfort Toy - Dog Size (cm): 28 ×25.5 × 6.5 Size (inch): 11.02 × 10.04 × 2.56