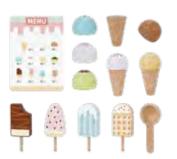

### TJ119

Ice Cream Shop **Size (cm):** 30 × 17 × 23 **Size (inch):** 11.81 × 6.69 × 9.06