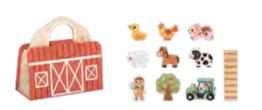

#### TJ459

**Farm Play Box Size (cm):** 29 × 9.5 × 21.5 **Size (inch):** 11.42 × 3.74 × 8.46

35 3+