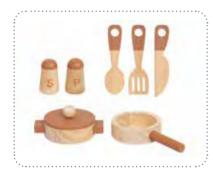

### TJ754

Kitchen Set **Size (cm):** 30 × 25.5 × 27 **Size (inch):** 11.81 × 10.04 × 10.63