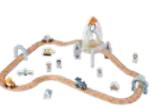

### TJ796

Space Station Train Set Size (cm): 82.4 × 54 × 28 Size (inch): 32.44 × 21.26 × 11.02

Depart from the space station

More ways to build