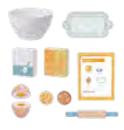

### TJ754

Kitchen Set **Size (cm):** 30 × 25.5 × 27 **Size (inch):** 11.81 × 10.04 × 10.63