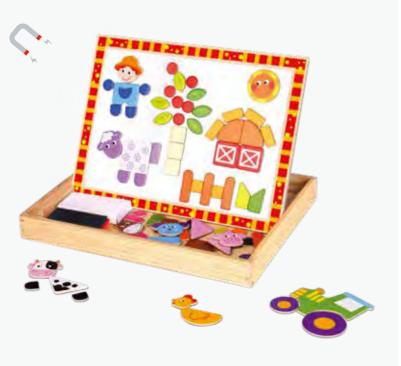

#### **TKF014**

Magnetic Puzzle - Farm Size (cm): 29.5 × 22 × 21.5 Size (inch): 11.61 × 8.66 × 8.46