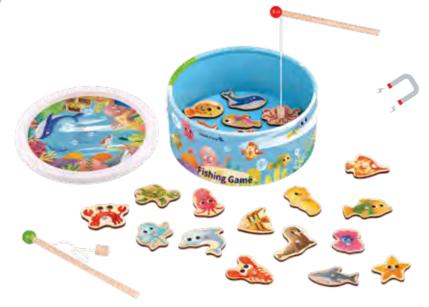

### **TH698**

Multifunction Fishing Game Size (cm):  $21.8 \times 22 \times 4.5$ Size (inch):  $8.58 \times 8.66 \times 1.77$ 

Balance

Stacker & Number

.....

Fishing