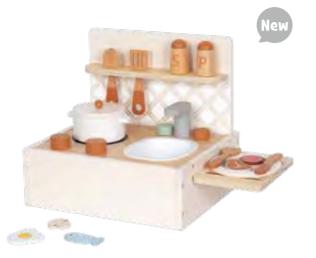

### **TP524**

Mini Oven Size (cm): 22 × 17.6 × 21.1 Size (inch): 8.66×6.93 × 8.31