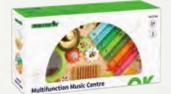

#### **TKC354A**

Multifunction Music Centre Size (cm):  $44 \times 23 \times 10$ Size (inch):  $17.32 \times 9.06 \times 3.94$ 