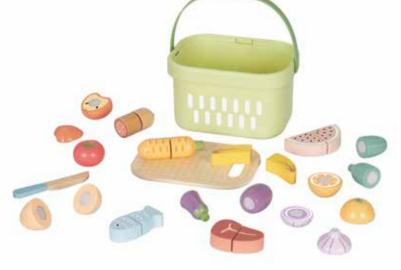

### **TJ537N**

Cutting Food Set Size (cm): 21.8×15.4×12 **Size (inch):** 8.58 × 6.06 × 4.72

.....