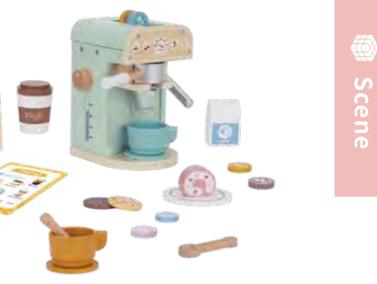

### TJ269

Coffee Shop **Size (cm):** 15.5 × 14.5 × 21 **Size (inch):** 6.10 × 5.71 × 8.27

.....