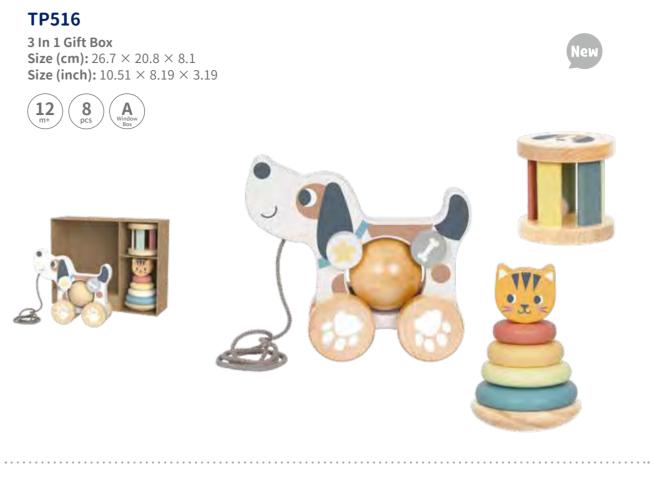

### **TP516**

3 In 1 Gift Box Size (cm): 26.7 × 20.8 × 8.1 Size (inch): 10.51 × 8.19 × 3.19