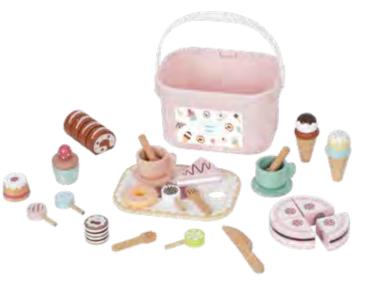

### **TK454**

Picnic Basket **Size (cm):** 22 × 15 × 25 **Size (inch):** 8.66 × 5.91 × 9.84

00:449 8 🛾 🖀 🗐 🖉 🔕 🧲 