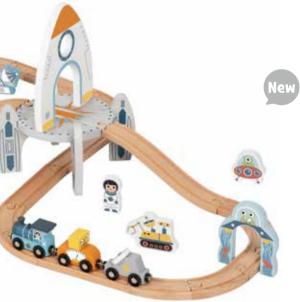

### TJ796

Space Station Train Set Size (cm): 82.4 × 54 × 28 Size (inch): 32.44 × 21.26 × 11.02

Depart from the space station

More ways to build