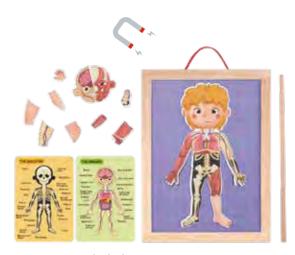

#### **TH842**

**Body Magnetic Chart Size (cm):** 32 × 1 × 40 **Size (inch):** 12.60 × 0.39 × 15.75

4 Patterns Included

------