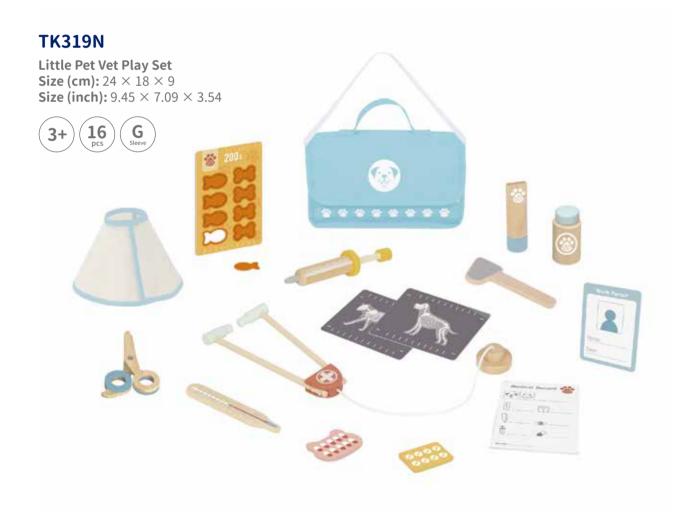

### **TKC567N**

Little Doctor Size (cm):  $22 \times 8 \times 16.5$ Size (inch):  $8.66 \times 3.15 \times 6.50$ 

Scene