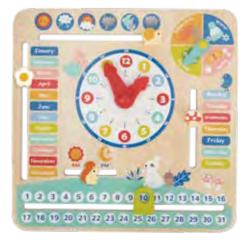

### **TF329A**

.....

My Calendar Size (cm): 29.5 × 29.5 × 3.5 Size (inch): 11.61 × 11.61 × 1.38

Ticking of Clock