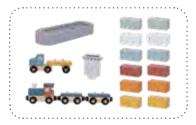

### **TH682**

**Construction Yard Train Set Size (cm):** 67 × 47 × 21.4 **Size (inch):** 26.38 × 18.50 × 8.43