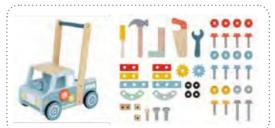

#### TJ931

Tool Bench Walker **Size (cm):** 40 × 28 × 49 **Size (inch):** 15.75 × 11.02 × 19.29