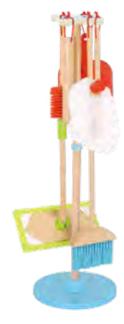

### TF436A

.....

Kids Cleaning Set Size (cm): 25 × 25 × 79 **Size (inch):** 9.84 × 9.84 × 31.10