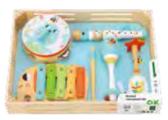

#### **TF567**

Musical Instrument Set Size (cm):  $37 \times 29 \times 5.4$ Size (inch):  $14.57 \times 11.42 \times 2.13$ 