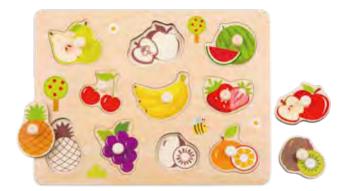

#### TY854

Fruit Puzzle Size (cm): 30 × 22.5 × 1.5 Size (inch): 11.81 × 8.86 × 0.59