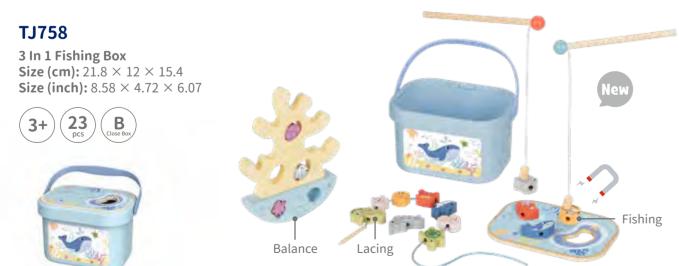

### **TP066**

**Fishing Game** Size (cm): 16.5×16×2.5 Size (inch): 6.50 × 6.30 × 0.98

### **TH934**

Magnetic Fishing Game Size (cm): 29.5 × 22 × 1.8 Size (inch): 11.61× 8.66 × 0.71

### **TKF040**

**Fishing Game Size (cm):** 29.5 × 22 × 0.8 **Size (inch):** 11.61 × 8.66 × 0.31