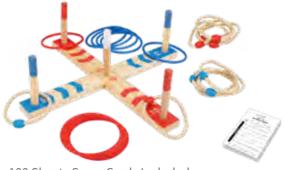

ing Transportation Size (cm):**  $\Phi$  6.5  $\times$  27 **Size (inch):** Φ 2.56 × 10.63



#### **TKF087A**

Playing Boards - Elephant **Size (cm):** 37.5 × 7.8 × 26.5 **Size (inch):** 14.76 × 3.07 × 10.43



#### **TH819**

Wooden Activity Centre Size (cm):  $29.6 \times 22 \times 2$ **Size (inch):** 11.65 × 8.66 × 0.79

В





#### **TF401N**

**Ring Toss Size (cm):** 20 × 20 × 5 **Size (inch):** 7.87 × 7.87 × 1.97





**Size (cm):** 59.4 × 8.4 × 20.4 **Size (inch):** 23.39 × 3.31 × 8.03

Μ

#### **TH295**

**Bowling Game** Size (cm): 25 × 18 × 6.2 Size (inch): 9.42 × 7.09 × 2.44













Shrink Wrap









3+

**TH366 Croquet Set** 

**TH557** 

**Golf Set** 

31



.....

.....



#### **TH986**

**Ring Toss** Size (cm): 52.4 × 8.4 × 28.4 Size (inch): 20.63 × 3.31 × 11.18





100 Sheets Score Cards Included