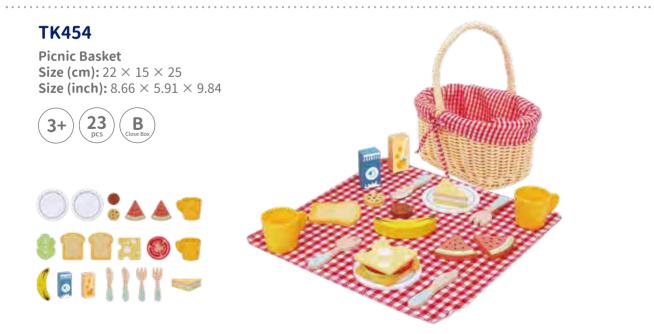

### **TK454**

Picnic Basket **Size (cm):** 22 × 15 × 25 **Size (inch):** 8.66 × 5.91 × 9.84

00:449 8 🛾 🖀 🗐 🖉 🔕 🧲 