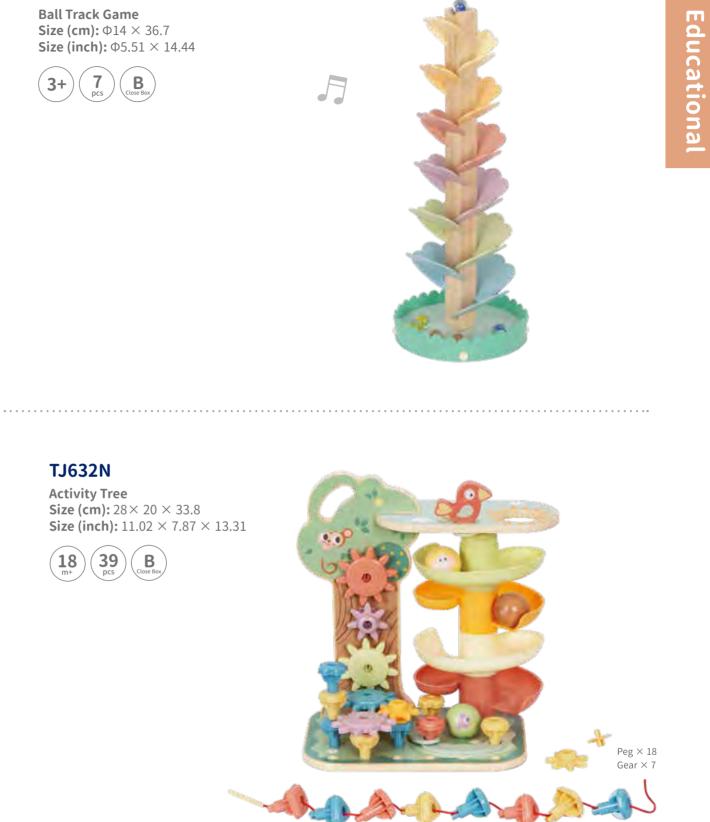

### TJ632N

Activity Tree Size (cm): 28×20×33.8 Size (inch): 11.02×7.87×13.31

AB