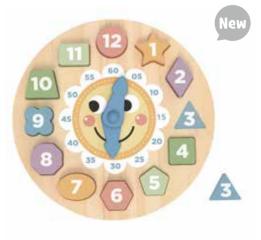

### **TL675N**

Clock Puzzle **Size (cm):** φ22 × 2.3 **Size (inch):** φ8.66 × 0.91

**()** 

Ticking of Clock