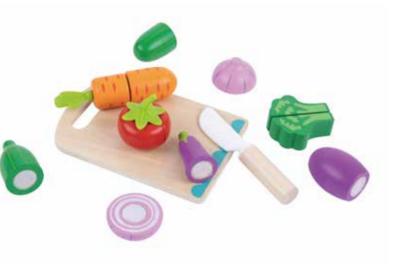

## **TK112**

Cutting Vegetables Size (cm):  $23 \times 16 \times 6$ **Size (inch):** 9.06 × 6.30 × 2.36