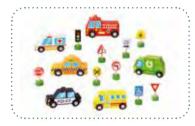

#### **TKF050**

Transportation & Street Sign Set Size (cm):  $30 \times 22 \times 4$ Size (inch):  $11.81 \times 8.66 \times 1.57$ 