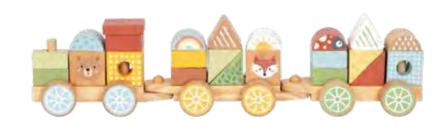

### **TKB383N**

Stacking Train Size (cm):  $38 \times 7.5 \times 9.5$ Size (inch):  $14.96 \times 2.95 \times 3.74$ 