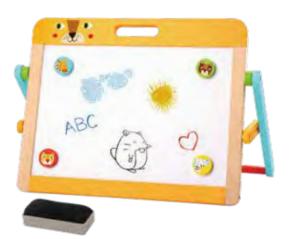

#### **TL112**

**Tabletop Easel Size (cm):** 54 × 29.5 × 37.5 **Size (inch):** 21.26 × 11.61 × 14.76