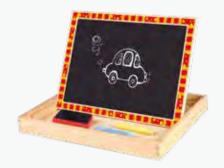

#### **TL112**

**Tabletop Easel Size (cm):** 54 × 29.5 × 37.5 **Size (inch):** 21.26 × 11.61 × 14.76