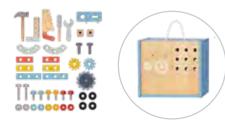

### **TP527**

Workbench **Size (cm):** 30 × 25.5 × 27 **Size (inch):** 11.81 × 10.04 × 10.63