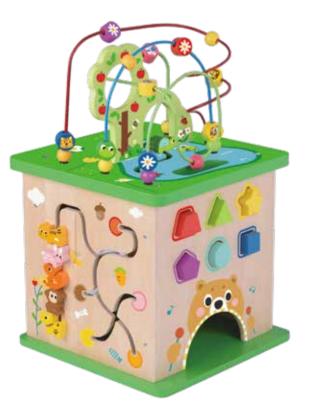

# Educational

Rocket Beads Maze **Size (cm):** 16×16×18.7 **Size (inch):** 6.30 × 6.30 × 7.36