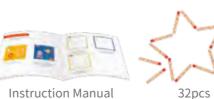

#### **TF866**

Creative Matchsticks **Size (cm):** 22 × 22 × 3 **Size (inch):** 8.66 × 8.66 × 1.18

Instruction Manual