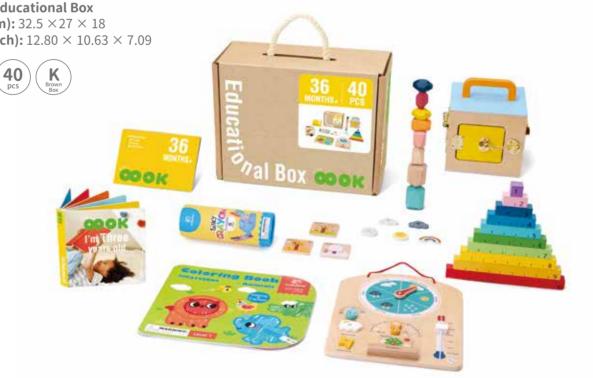

### **TK755**

3+

36m+ Educational Box **Size (cm):** 32.5 × 27 × 18 **Size (inch):** 12.80 × 10.63 × 7.09