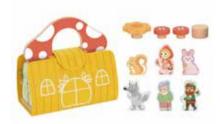

### TP519

Little Red Riding Hood Play Set Size (cm):  $23 \times 10.3 \times 21.6$ Size (inch):  $9.06 \times 4.06 \times 8.50$ 

Shape Sorter Mushroom House Size (cm):  $20.1 \times 10.3 \times 19.3$ Size (inch):  $7.91 \times 4.06 \times 7.59$ 