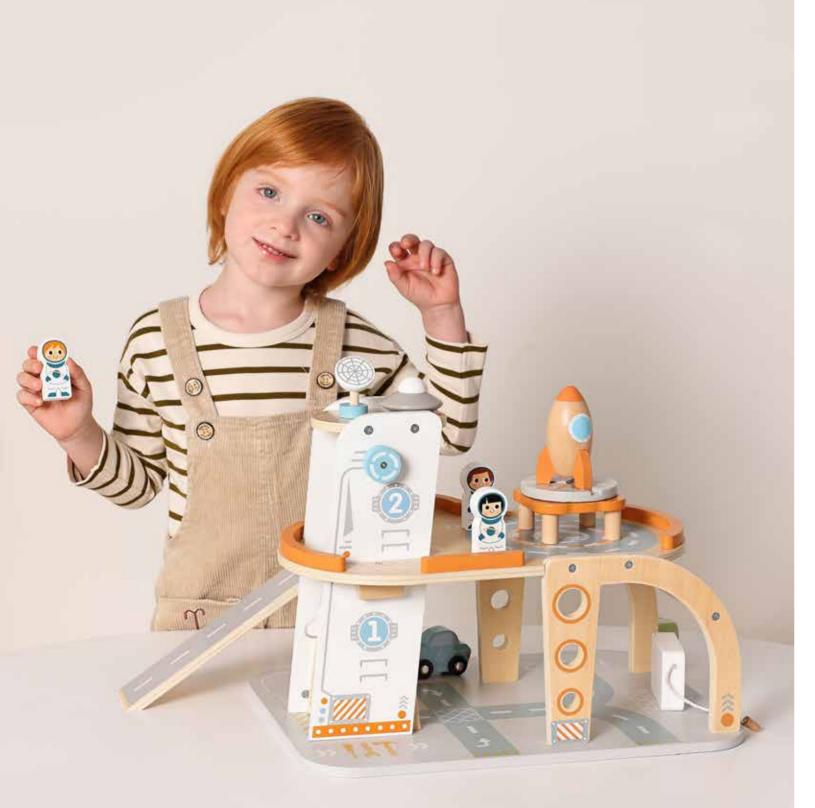

### TJ903

**Space Station Size (cm):** 39.5 × 29.5 × 29 **Size (inch):** 15.55 × 11.61 × 11.42

.....