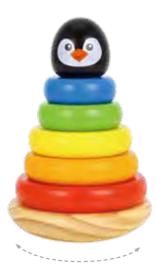

### **TF187**

Bear Shape Tower Size (cm):  $\Phi$  12 × 15 Size (inch):  $\Phi$  3.35 × 5.91

**TKB502** 

Penguin Tower Size (cm):  $\Phi$  12 × 18 Size (inch):  $\Phi$  4.72 × 7.09