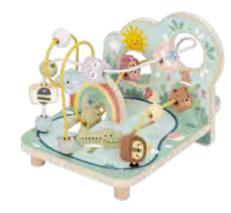

### **TP515**

2 In 1 Activity Board Size (cm):  $40 \times 30 \times 4$ **Size (inch):** 15.75×11.81×1.57

Removable