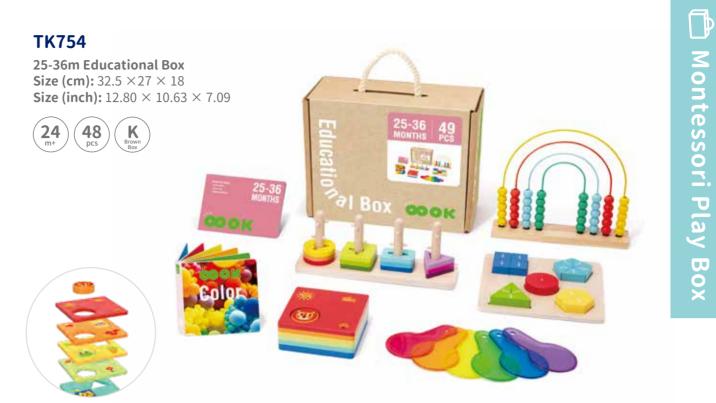

le non-formaldehyde glue. These are colorful masterpieces. All our toys are eco-friendly manufactured. They are transported to all corners of our planet, they grow with your children, encourage imagination, incorporate real-life skills, and build fine neuromotor skills.

We will continue with our dream to bring the best wooden toys to our children's world, a world of magic and imagination.







# Montessori Play Box



owing to inventory, brand on 6 SKUs in this category will gradually transition from OOOK to TOOKYTOY in 2025

### TK750

**0** m+

**0-6m Educational Box** Size (cm): 32.5 × 27 × 14 Size (inch): 12.80 × 10.63 × 5.51



### TK751

**7-12m Educational Box Size (cm):** 32.5 × 27 × 14 **Size (inch):** 12.80 × 10.63 × 5.51





.....



🗭 Montessori Play Box



## **TK753**





.....

### **TK755**

3+

36m+ Educational Box **Size (cm):** 32.5 × 27 × 18 **Size (inch):** 12.80 × 10.63 × 7.09





### **TP524**

Mini Oven Size (cm): 22 × 17.6 × 21.1 Size (inch): 8.66×6.93 × 8.31





### TP525

Microwave Oven Set **Size (cm):** 22 × 17.2 × 14 **Size (inch):** 8.66 × 6.77 × 5.51





### **TP523**

Picnic Basket Set **Size (cm):** 20.0×14.0×8.0 **Size (inch):** 7.87 × 5.51 × 3.15









### TJ754

Kitchen Set **Size (cm):** 30 × 25.5 × 27 **Size (inch):** 11.81 × 10.04 × 10.63





### TJ918

**Toiletry Set Size (cm):** 30 × 25.5 × 27 **Size (inch):** 11.81 × 10.04 × 10.63







.....

.....

### **TP527**

Workbench **Size (cm):** 30 × 25.5 × 27 **Size (inch):** 11.81 × 10.04 × 10.63







### TJ269

Coffee Shop **Size (cm):** 15.5 × 14.5 × 21 **Size (inch):*