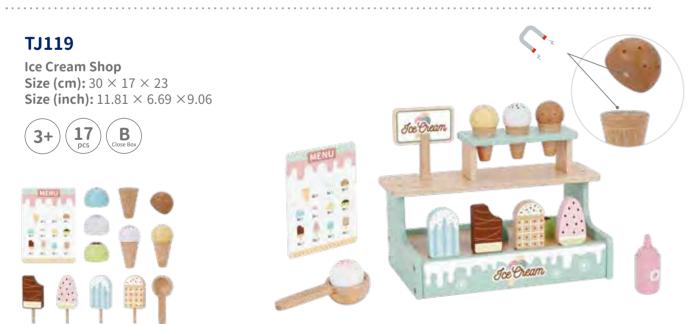

### TJ119

Ice Cream Shop **Size (cm):** 30 × 17 × 23 **Size (inch):** 11.81 × 6.69 × 9.06