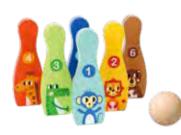

#### **TH295**

**Bowling Game** Size (cm): 25 × 18 × 6.2 Size (inch): 9.42 × 7.09 × 2.44

Shrink Wrap

3+

**TH366 Croquet Set** 

**TH557** 

**Golf Set** 

31