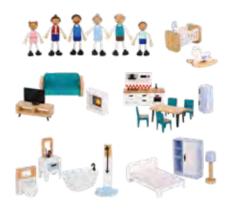

### TH919

**Doll House Size (cm):** 63 × 22.5 × 69.8 **Size (inch):** 24.80 × 8.86 × 27.48

Furniture & Dolls Included