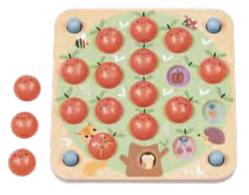

### TH452N

Memory Game - Apple **Size (cm):** 20 × 20 × 3 **Size (inch):** 7.87 × 7.87 × 1.18

10 Patterns Included