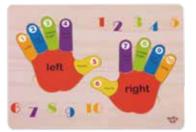

### TKG030

Hand Puzzle Size (cm): 29.5 × 22 × 0.8 Size (inch): 11.61 × 8.66 × 0.31

22 × 0.8 Size × 8.66 × 0.31 Size