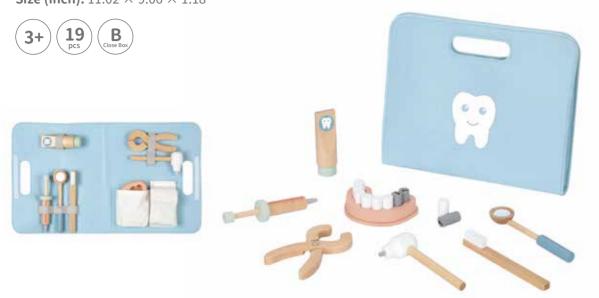

### TH164N

**Dentist Set Size (cm):** 28 × 23 × 3 **Size (inch):** 11.02 × 9.06 × 1.18

.....