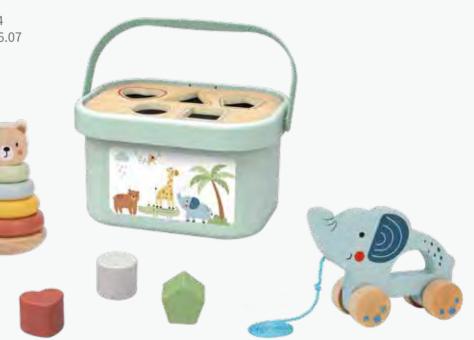

12.20 × 10.79 × 13.78







18.5cm 7.28inch



### TP521

3 In 1 Box - Giraffe Size (cm): 28 × 12 × 25.5 Size (inch): 11.02 × 4.72 × 10.03











### TJ007A

**Pull Along - Elephant Size (cm):** 16.1 × 11.2 × 5.4 **Size (inch):** 6.34 × 4.41 × 2.13



### TJ008A

Pull Along - Lion Size (cm):  $14.3 \times 12.6 \times 5.4$ Size (inch):  $5.63 \times 4.96 \times 2.13$ 



### TKF004N

**Bear Tower** Size (cm): φ12 × 18.5 Size (inch): φ4.72 × 7.28





### TJ009A

Pull Along - Giraffe Size (cm):  $11.8 \times 15 \times 5.4$ Size (inch):  $4.65 \times 5.91 \times 2.13$ 





### TJ010A

**Pull Along - Zebra Size (cm):** 13.7 × 13.9 × 5.4 **Size (inch):** 5.39 × 5.47 × 2.13





TJ011

**3 In 1 Box Size (cm):** 21.8 × 12 × 15.4 **Size (inch):** 8.58 × 4.72 × 6.07

12 II4 B m+ B Close Box



### **TK998**

Lion Tower Size (cm):  $\phi 12 \times 18.1$ Size (inch):  $\phi 4.72 \times 7.13$ 







### TJ003

24

Lacing Animals **Size (cm):** Φ6.5 × 27 **Size (inch):** Φ2.56 × 10.63

13

С



.....

### **TK057N**

Stacking Animals Size (cm):  $21 \times 4 \times 17$ **Size (inch):** 8.27 × 1.57 × 6.69







Instruction Manual

### TJ004

**Stacking Animals Size (cm):** 20.2 × 24 × 3.6 **Size (inch):** 7.95 × 9.45 × 1.42





Instruction Manual



### **TY704N**

Stacking Game - Animals Size (cm):  $7.5 \times 7.5 \times 27$ **Size (inch):** 2.95 × 2.95 × 10.63













### **TK960**

Animal Jeep Size (cm):  $26 \times 16.3 \times 17.7$ Size (inch):  $10.24 \times 6.42 \times 6.97$ 





### TJ002

**Stacking Train - Animals Size (cm):** 31.9 ×7 × 9.1 **Size (inch):** 12.5