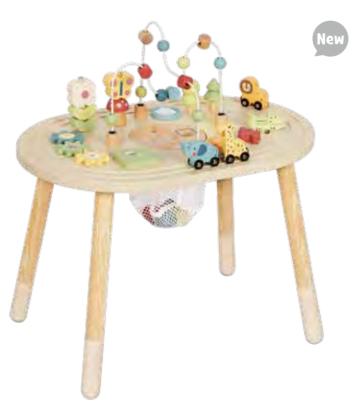

# TJ789

Activity Table Size (cm):  $60 \times 40 \times 55.5$ **Size (inch):** 23.62 × 15.75 × 21.85