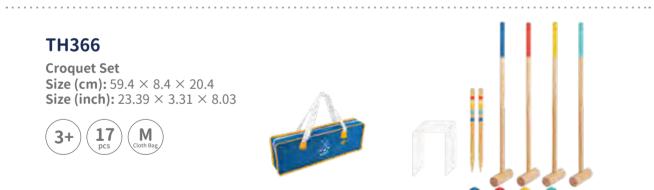

ize (cm):  $\Phi$  6.5  $\times$  27 **Size (inch):** Φ 2.56 × 10.63





#### **TKB512-B**

**Lacing Transportation Size (cm):**  $\Phi$  6.5  $\times$  27 **Size (inch):** Φ 2.56 × 10.63



#### **TKF087A**

Playing Boards - Elephant **Size (cm):** 37.5 × 7.8 × 26.5 **Size (inch):** 14.76 × 3.07 × 10.43



#### **TH819**

Wooden Activity Centre Size (cm):  $29.6 \times 22 \times 2$ **Size (inch):** 11.65 × 8.66 × 0.79

В





#### **TF401N**

**Ring Toss Size (cm):** 20 × 20 × 5 **Size (inch):** 7.87 × 7.87 × 1.97





**Size (cm):** 59.4 × 8.4 × 20.4 **Size (inch):** 23.39 × 3.31 × 8.03

Μ

#### **TH295**

**Bowling Game** Size (cm): 25 × 18 × 6.2 Size (inch): 9.42 × 7.09 × 2.44













Shrink Wrap









3+

**TH366 Croquet Set** 

**TH557** 

**Golf Set** 

31



.....

.....



#### **TH986**

**Ring Toss** Size (cm): 52.4 × 8.4 × 28.4 Size (inch): 20.63 × 3.31 × 11.18





100 Sheets Score Cards Included