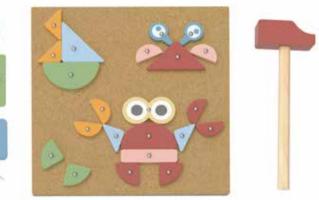

### **TH155N**

Tap Game **Size (cm):** 22 × 22 × 6.4 **Size (inch):** 8.66 × 8.66 × 2.52

20 Patterns Included

Th Nail x 35

.....