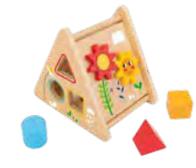

#### **TH912**

Activity Triangle **Size (cm):** 18.5 × 14 × 16 **Size (inch):** 7.28 × 5.51 × 6.30