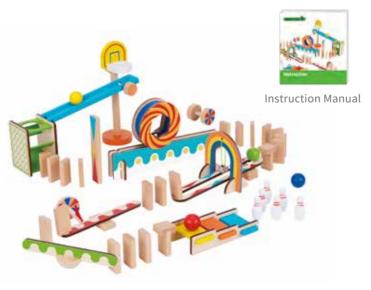

# **TK744N** Ball Drop Track Set **Size (cm):** 71.5 × 31 × 41 **Size (inch):** 28.15 × 12.20 × 16.14 **43** В Open: 71.5cm | 28.15inch -