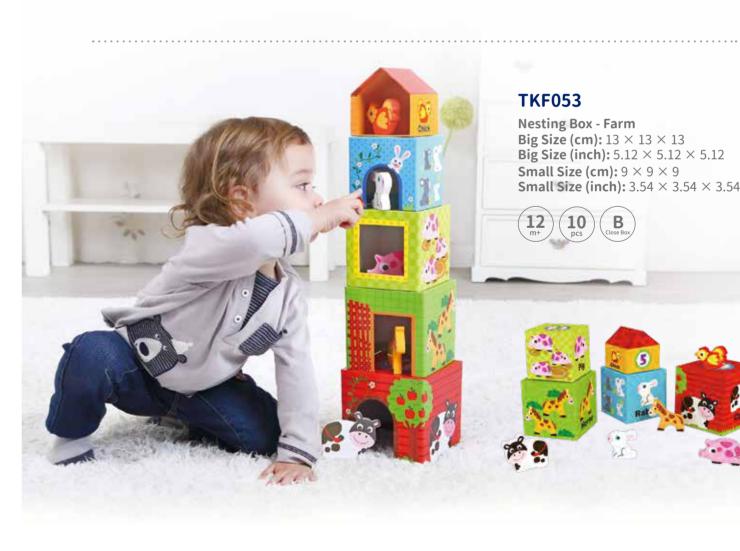

### **TF192**

Nesting Box - Dinosaur Big Size (cm): 13 × 13 × 13 Big Size (inch): 5.12 × 5.12 × 5.12 Small Size (cm): 8 × 8 × 8 Small Size (inch): 3.15 × 3.15 × 3.15

Nesting Box - Farm **Big Size (cm):** 13 × 13 × 13 **Big Size (inch):** 5.12 × 5.12 × 5.12 Small Size (cm):  $9 \times 9 \times 9$ Small Size (inch):  $3.54 \times 3.54 \times 3.54$ 