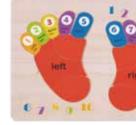

#### (3+) (17) (E Shrink Wran

**TKG029** 

Foot Puzzle

**TH687** 

Maze - Tree

**TH428A** Alphabet & Farm Maze Size (cm): 30 × 30 × 4.1 Size (inch): 11.81 × 11.81 × 1.61

3+ 1 A Window 8000

94