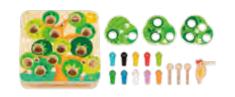

### **TP526**

Catch & Insect Game **Size (cm):** 23 × 18.5 × 5.5 **Size (inch):** 9.06 × 7.28 × 2.17