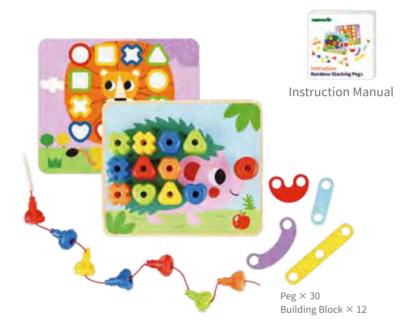

### **TK089**

**Rainbow Stacking Pegs Size (cm):**  $30 \times 24 \times 5$ **Size (inch):** 11.81 × 9.45 × 1.97

8 Patterns Included

.....