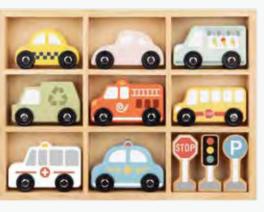

### TK881

Transportation & Street Sign Set Size (cm):  $30 \times 22 \times 4.3$ Size (inch):  $11.81 \times 8.66 \times 1.57$ 