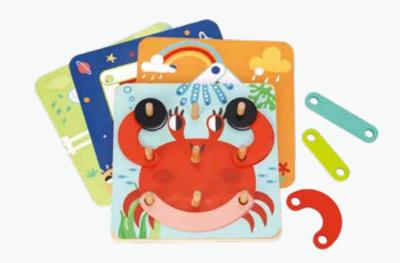

Fishing

### TL095

**Fishing Game** Size (cm):  $\Phi$  22 × 9 Size (inch):  $\Phi$  8.66 × 3.54





### **TK347A**

**Fishing Game Size (cm):** 22 × 22 × 6 **Size (inch):** 8.66 × 8.66 × 2.36





.....

### **TL578A**

Squirrel Orchard Game **Size (cm):** 22 × 22 × 6 **Size (inch):** 8.66 × 8.66 × 2.36







### Instruction Manual



### **TP526**

Catch & Insect Game **Size (cm):** 23 × 18.5 × 5.5 **Size (inch):** 9.06 × 7.28 × 2.17







### **TK089**

**Rainbow Stacking Pegs Size (cm):**  $30 \times 24 \times 5$ **Size (inch):** 11.81 × 9.45 × 1.97





8 Patterns Included



.....

### **TK389**

Domino Run **Size (cm):** 30 × 24 × 6.5 **Size (inch):** 11.81 × 9.45 × 2.56







### **TH123**

My Learning Puzzle **Size (cm):** 18 × 18 × 3.9 **Size (inch):** 7.09 × 7.09 × 1.54







Instruction Manual

### **TF642**

Magnetic Tangram Play Size (cm):  $22 \times 22 \times 3$ **Size (inch):** 8.66 × 8.66 × 1.18











10 Patterns Included



20 Patterns Included 3 Challenge Levels



### **TF783**

Pattern Pegs - Big Size (cm): 21.5 × 21.5 × 2.5 Size (inch): 8.46 × 8.46 × 0.98

(3+ В 23







16 Pegs

6 Patterns Included

### **TL002**

Pattern Pegs - Small Size (cm): 22.5 × 22.5 × 1.5 Size (inch): 8.86 × 8.86 × 0.59









210 Pegs



Instruction Manual

### **TF192**

Nesting Box - Dinosaur Big Size (cm): 13 × 13 × 13 Big Size (inch): 5.12 × 5.12 × 5.12 Small Size (cm): 8 × 8 × 8 Small Size (inch): 3.15 × 3.15 × 3.15















Nesting Box - Farm **Big Size (cm):** 13 × 13 × 13 **Big Size (inch):** 5.12 × 5.12 × 5.12 Small Size (cm):  $9 \times 9 \times