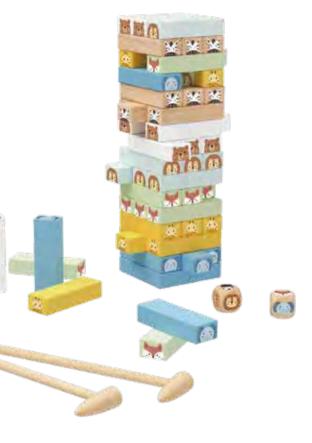

### **TY704N**

Stacking Game - Animals Size (cm):  $7.5 \times 7.5 \times 27$ **Size (inch):** 2.95 × 2.95 × 10.63