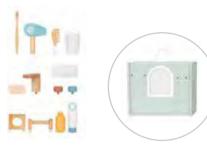

### TJ918

**Toiletry Set Size (cm):** 30 × 25.5 × 27 **Size (inch):** 11.81 × 10.04 × 10.63

.....

.....