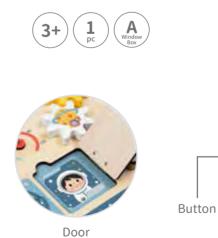

### TJ503N

**Space Maze Size (cm):** 30 × 22 × 2.5 **Size (inch):** 11.81 × 8.66 × 0.98

AAA Battery Excluded

.....