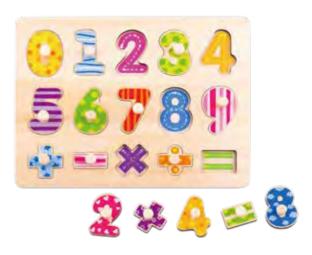

#### TY851

Number Puzzle Size (cm): 30 × 22.5 × 1.5 Size (inch): 11.81 × 8.86 × 0.59