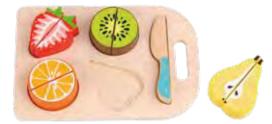

### **TJ537N**

Cutting Food Set Size (cm): 21.8×15.4×12 **Size (inch):** 8.58 × 6.06 × 4.72

.....