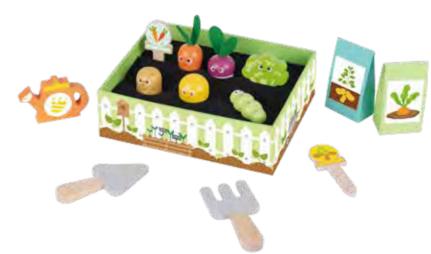

### **TK320**

4 In 1 Educational Box **Size (cm):** 14.5 × 14.8 × 12 **Size (inch):** 5.71 × 5.83 × 4.72

Level 1 **Object Permanence Box** 

Level 2 Coin Box

.....

TK315

My Little Garden **Size (cm):** 21 × 17 × 7.5 **Size (inch):** 8.27 × 6.69 × 2.95

Level 3 Carrot Harvest Game

Level 4 Stick Color Drop Game