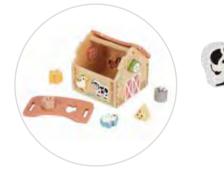

### TJ133N

Shape Sorter Barn **Size (cm):** 18 × 18.6 × 16 **Size (inch):** 7.09 × 7.32 × 6.30