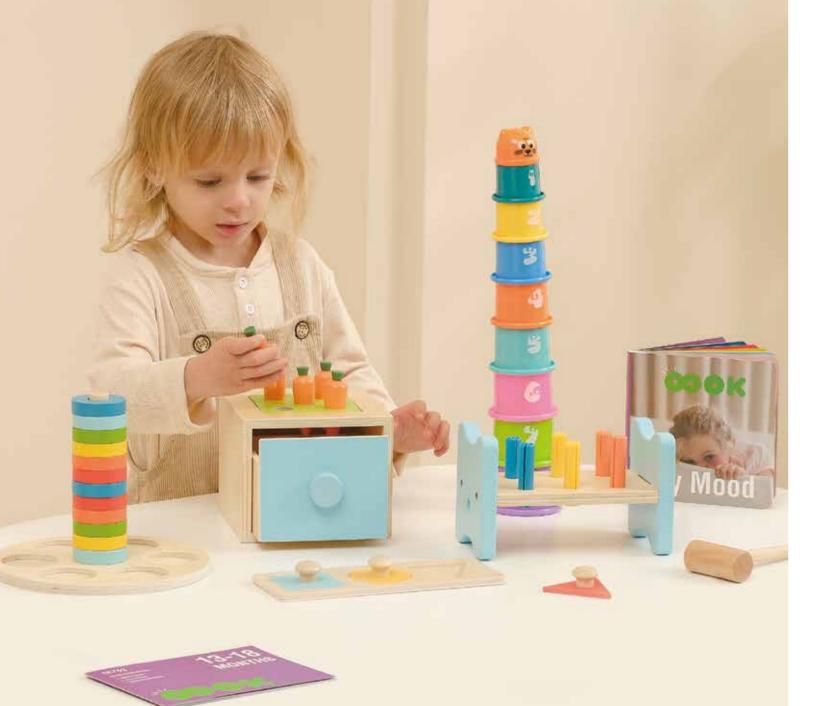

# Montessori Play Box

owing to inventory, brand on 6 SKUs in this category will gradually transition from OOOK to TOOKYTOY in 2025

### TK750

**0** m+

**0-6m Educational Box** Size (cm): 32.5 × 27 × 14 Size (inch): 12.80 × 10.63 × 5.51

### TK751

**7-12m Educational Box Size (cm):** 32.5 × 27 × 14 **Size (inch):** 12.80 × 10.63 × 5.51

.....

🗭 Montessori Play Box