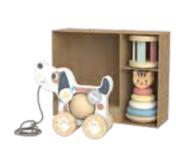

### **TP516**

3 In 1 Gift Box Size (cm): 26.7 × 20.8 × 8.1 Size (inch): 10.51 × 8.19 × 3.19