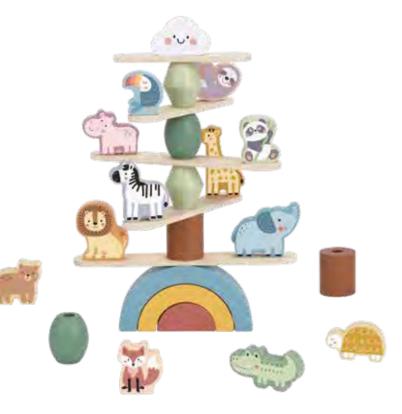

### **TK057N**

Stacking Animals Size (cm):  $21 \times 4 \times 17$ **Size (inch):** 8.27 × 1.57 × 6.69

Instruction Manual