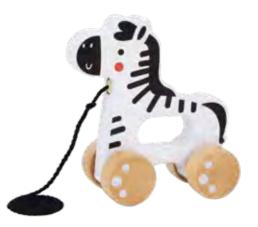

### TJ010A

**Pull Along - Zebra Size (cm):** 13.7 × 13.9 × 5.4 **Size (inch):** 5.39 × 5.47 × 2.13

TJ011

**3 In 1 Box Size (cm):** 21.8 × 12 × 15.4 **Size (inch):** 8.58 × 4.72 × 6.07

12 II4 B m+ B Close Box