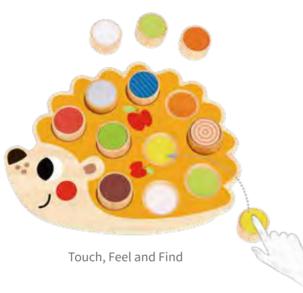

### TF895

**Sensory Hedgehog Size (cm):** 27.5 × 22 × 3 **Size (inch):** 10.83 × 8.66 × 1.18

.....

10 Counting Cards