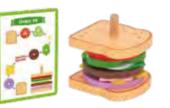

### **TK887**

Making A Sandwich **Size (cm):** 9×10×10.2 **Size (inch):** 3.54×3.94×4.02

**TK886** 

10 Patterns Included