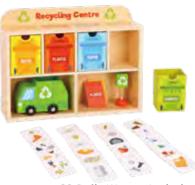

#### **TY635A**

**Recycling Centre Size (cm):** 30 × 5.5 × 22.5 **Size (inch):** 11.81 × 2.17 × 8.86

#### 32 Daily Wastes Included