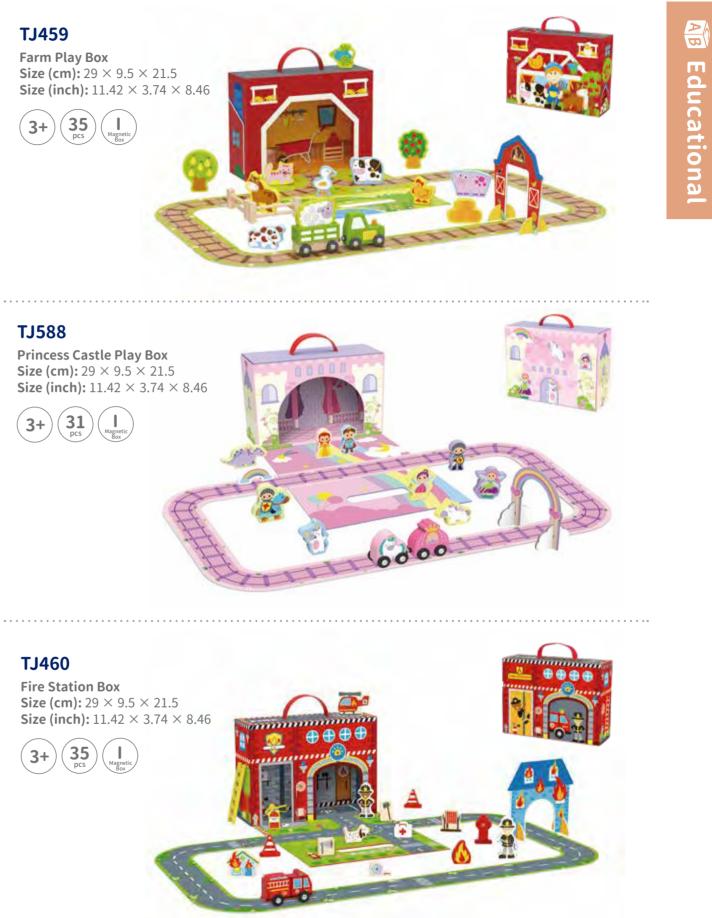

#### TJ459

**Farm Play Box Size (cm):** 29 × 9.5 × 21.5 **Size (inch):** 11.42 × 3.74 × 8.46

35 3+