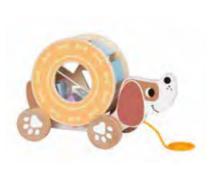

### **TL033N**

Pull Along - Dog **Size (cm):** 28 × 13 × 19 **Size (inch):** 10.02 × 5.12 × 7.48

12 B