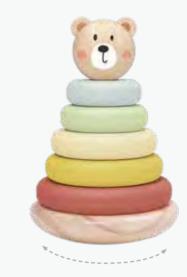

× 15.5 × 28 Size (inch): 6.10 × 6.10 × 11.02







### **TK572N**

Forest Beads Maze **Size (cm):** 28.5× 20.7 × 19.1 **Size (inch):** 11.22 × 8.15 × 7.52

B 24 1





### **TP516**

3 In 1 Gift Box Size (cm): 26.7 × 20.8 × 8.1 Size (inch): 10.51 × 8.19 × 3.19







### **TK261N**

7 In 1 Activity Cube Size (cm): 31×27.4 × 35 Size (inch): 12.20 × 10.79 × 13.78







18.5cm 7.28inch



### TP521

3 In 1 Box - Giraffe Size (cm): 28 × 12 × 25.5 Size (inch): 11.02 × 4.72 × 10.03











### TJ007A

**Pull Along - Elephant Size (cm):** 16.1 × 11.2 × 5.4 **Size (inch):** 6.34 × 4.41 × 2.13



### TJ008A

Pull Along - Lion Size (cm):  $14.3 \times 12.6 \times 5.4$ Size (inch):  $5.63 \times 4.96 \times 2.13$ 



### TKF004N

**Bear Tower** Size (cm): φ12 × 18.5 Size (inch): φ4.72 × 7.28





### TJ009A

Pull Along - Giraffe Size (cm):  $11.8 \times 15 \times 5.4$ Size (inch):  $4.65 \times 5.91 \times 2.13$ 





### TJ010A

**Pull Along - Zebra Size (cm):** 13.7 × 13.9 × 5.4 **Size (inch):** 5.39 × 5.47 × 2.13





TJ011

**3 In 1 Box Size (cm):** 21.8 × 12 × 15.4 **Size (inch):** 8.58 × 4.72 × 6.07

12 II4 B m+ B Close Box



### **TK998**

Lion Tower Size (cm):  $\phi 12 \times 18.1$ Size (inch):  $\phi 4.72 \times 7.13$ 







### TJ003

24

Lacing Animals **Size (cm):** Φ6.5 × 27 **Size (inch):** Φ2.56 × 10.63

13

С



.....

### **TK057N**

Stacking Animals Size (cm):  $21 \times 4 \times 17$ **Size (inch):** 8.27 × 1.57 × 6.69







Instruction Manual

### TJ004

**Stacking Animals Size (cm):** 20.2 × 24 × 3.6 **Size (inch):** 7.95 × 9.45 × 1.42





Instruction Ma