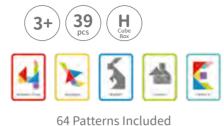

### **TY879**

**Tangram Play Size (cm):** 20 × 18.8 × 4.2 **Size (inch):** 7.87 × 7.40 × 1.65