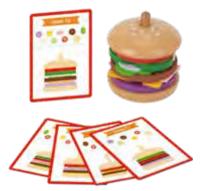

### **TH844**

Making A Burger **Size (cm):** Φ9.4 × 9.6 **Size (inch):** Φ3.70 × 3.78

10 Patterns Included