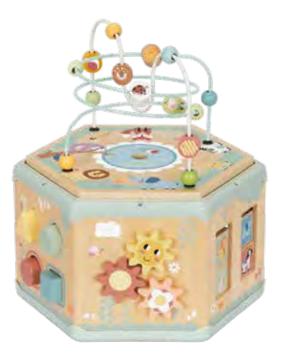

### **TK261N**

7 In 1 Activity Cube Size (cm): 31×27.4 × 35 Size (inch): 12.20 × 10.79 × 13.78

18.5cm 7.28inch