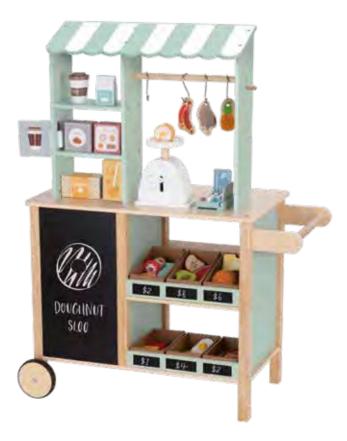

### TJ427

**Grocery Store Size (cm):** 76×31×93 **Size (inch):** 29.92×12.20×36.31