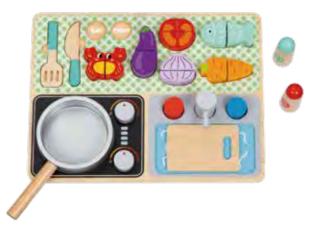

### TJ754

Kitchen Set **Size (cm):** 30 × 25.5 × 27 **Size (inch):** 11.81 × 10.04 × 10.63