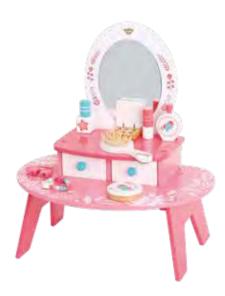

### **TK462**

Kids Vanity Table **Size (cm):** 52 × 30 × 84.5 **Size (inch):** 20.47 × 11.81 × 33.27

Accessories Excluded

My Pink Dresser **Size (cm):** 40 × 26.5 × 45 **Size (inch):** 15.74 × 10.43 × 17.72