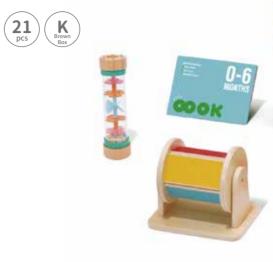

### TK750

**0** m+

**0-6m Educational Box** Size (cm): 32.5 × 27 × 14 Size (inch): 12.80 × 10.63 × 5.51