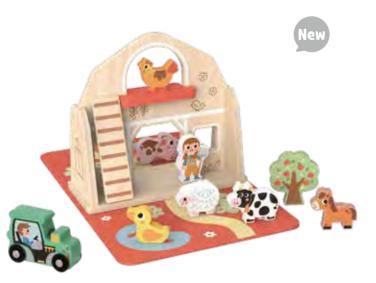

### **TP518**

Farm Play Set Size (cm): 23 × 10.3 × 21.6 Size (inch): 9.06 × 4.06 × 8.50