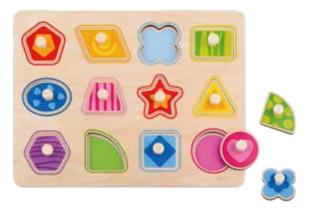

#### TY853

**Shape Puzzle Size (cm):** 30 × 22.5 × 1.5 **Size (inch):** 11.81 × 8.86 × 0.59