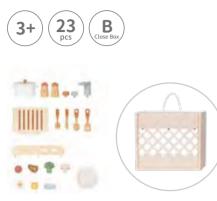

### TJ754

Kitchen Set **Size (cm):** 30 × 25.5 × 27 **Size (inch):** 11.81 × 10.04 × 10.63