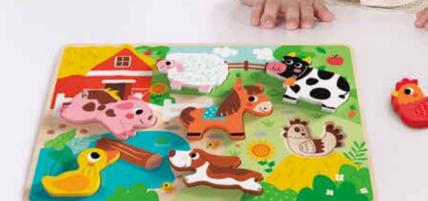

#### **TKF014**

Magnetic Puzzle - Farm Size (cm): 29.5 × 22 × 21.5 Size (inch): 11.61 × 8.66 × 8.46