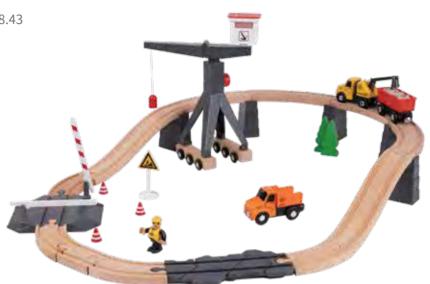

### **TH682**

**Construction Yard Train Set Size (cm):** 67 × 47 × 21.4 **Size (inch):** 26.38 × 18.50 × 8.43