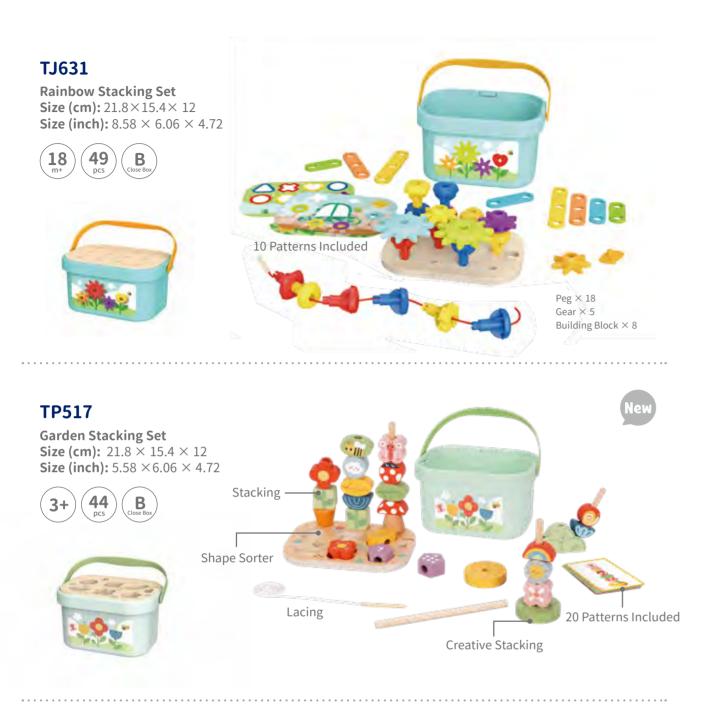

### **TJ618**

Afternoon Tea Set **Size (cm):** 21.8×15.4×12 **Size (inch):** 8.58 × 6.06 × 4.72

### **TJ537N**

Cutting Food Set Size (cm): 21.8×15.4×12 **Size (inch):** 8.58 × 6.06 × 4.72

.....