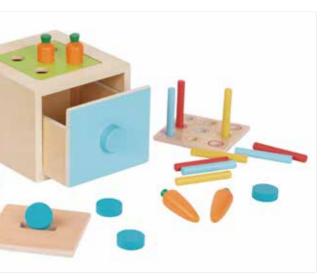

### **TK320**

4 In 1 Educational Box **Size (cm):** 14.5 × 14.8 × 12 **Size (inch):** 5.71 × 5.83 × 4.72

Level 1 **Object Permanence Box** 

Level 2 Coin Box

.....

TK315

My Little Garden **Size (cm):** 21 × 17 × 7.5 **Size (inch):** 8.27 × 6.69 × 2.95

Level 3 Carrot Harvest Game

Level 4 Stick Color Drop Game