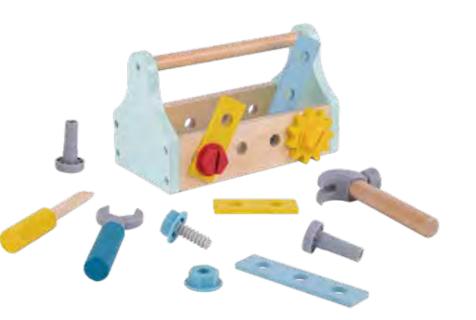

### **TP527**

Workbench **Size (cm):** 30 × 25.5 × 27 **Size (inch):** 11.81 × 10.04 × 10.63