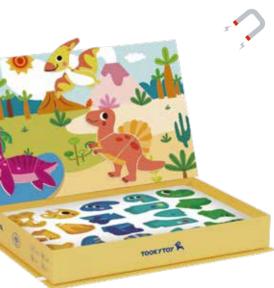

#### **TK405**

Magnetic Box - Dinosaur Size (cm): 26 ×19 ×4.5 Size (inch): 10.24 × 7.48 ×1.77

.....

12 Patterns Included