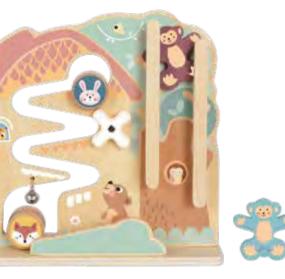

### TK397N

**2 In 1 Activity Ball Track** Size (cm): 29.6 × 9 × 30.5 Size (inch): 11.65 × 3.54 × 12.01

Baby Walker Size (cm): 34 × 37 × 54.5~58.1 Size (inch): 13.39 × 14.57 × 21.5~22.9

.....