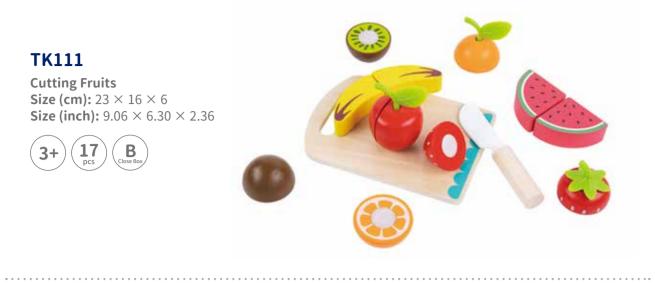

### **TK111**

**Cutting Fruits Size (cm):** 23 × 16 × 6 **Size (inch):** 9.06 × 6.30 × 2.36