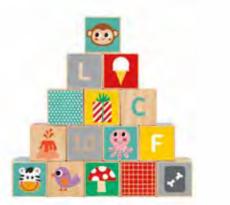

### **TK619**

Baby Walker **Size (cm):** 36.5 × 27.5 × 40 **Size (inch):** 14.37 × 10.83 × 15.75

4 x 4 x 4cm 1.57 x 1.57 x 1.57inch