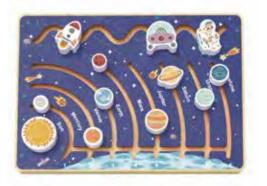

### TJ503N

**Space Maze Size (cm):** 30 × 22 × 2.5 **Size (inch):** 11.81 × 8.66 × 0.98

AAA Battery Excluded

.....