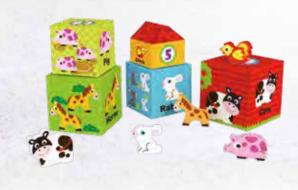

### **TF192**

Nesting Box - Dinosaur Big Size (cm): 13 × 13 × 13 Big Size (inch): 5.12 × 5.12 × 5.12 Small Size (cm): 8 × 8 × 8 Small Size (inch): 3.15 × 3.15 × 3.15

Nesting Box - Farm **Big Size (cm):** 13 × 13 × 13 **Big Size (inch):** 5.12 × 5.12 × 5.12 Small Size (cm):  $9 \times 9 \times 9$ Small Size (inch):  $3.54 \times 3.54 \times 3.54$ 