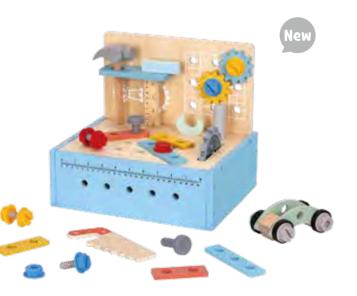

### **TP527**

Workbench **Size (cm):** 30 × 25.5 × 27 **Size (inch):** 11.81 × 10.04 × 10.63