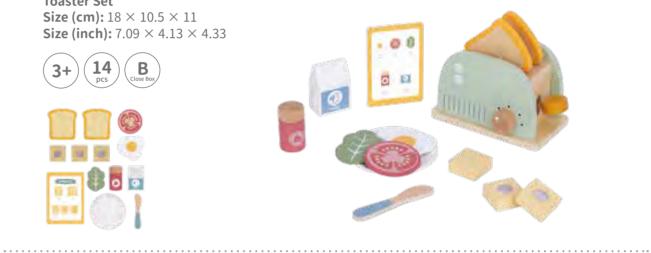

## **TJ272**

**Toaster Set Size (cm):** 18 × 10.5 × 11 **Size (inch):** 7.09 × 4.13 × 4.33

TJ290

Mixer **Size (cm):** 18.5×9.5 × 21 **Size (inch):** 7.28 × 3.74 × 8.27

12