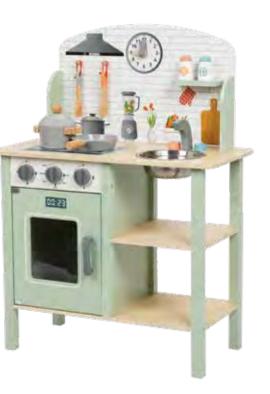

### TJ250

**Kitchen Set Size (cm):** 60×29.5×80.8 **Size (inch):** 23.62 × 11.61 × 31.81