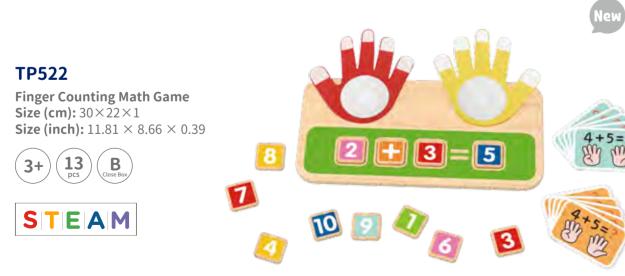

m):  $\Phi$  12 × 18 Size (inch):  $\Phi$  4.72 × 7.09





### **TF187**

Bear Shape Tower Size (cm):  $\Phi$  12 × 15 Size (inch):  $\Phi$  3.35 × 5.91



**TKB502** 

Penguin Tower Size (cm):  $\Phi$  12 × 18 Size (inch):  $\Phi$  4.72 × 7.09





### **TK320**

4 In 1 Educational Box **Size (cm):** 14.5 × 14.8 × 12 **Size (inch):** 5.71 × 5.83 × 4.72



Level 1 **Object Permanence Box** 

Level 2 Coin Box

.....





TK315

My Little Garden **Size (cm):** 21 × 17 × 7.5 **Size (inch):** 8.27 × 6.69 × 2.95











Level 3 Carrot Harvest Game



Level 4 Stick Color Drop Game



### TL417

**5 In 1 Lacing Animals Size (cm):** 20 × 20 × 5 **Size (inch):** 7.87 × 7.87 × 1.97







.....



### TF895

**Sensory Hedgehog Size (cm):** 27.5 × 22 × 3 **Size (inch):** 10.83 × 8.66 × 1.18







.....

10 Counting Cards

### TH324

Memory Touch Game Size (cm): 22.3 × 22.3 × 4.5 Size (inch): 8.78 × 8.78 × 1.77





### TF597

Logic Game Size (cm):  $22 \times 17 \times 5$ Size (inch):  $8.66 \times 6.69 \times 1.97$ 





.....

### TH839

Rainbow Sensory Blocks Size (cm):  $27 \times 18 \times 3.7$ Size (inch):  $10.63 \times 7.09 \times 1.46$ 









30 Patterns Included

### **TH580**

Shape Sorter Cart Size (cm): 18.2 × 16.8 × 9 Size (inch): 7.17 × 6.61 × 3.54







### **TH442**

Animal Shape Sorter Size (cm):  $14 \times 14 \times 14$ Size (inch):  $5.51 \times 5.51 \times 5.51$ 





### **TK494**

Shape Sorter Size (cm):  $14 \times 14 \times 14$ Size (inch):  $5.51 \times 5.51 \times 5.51$ 





### **TH467**

**100pcs Block** Size (cm): Φ 18 × 34 Size (inch): Φ 7.09