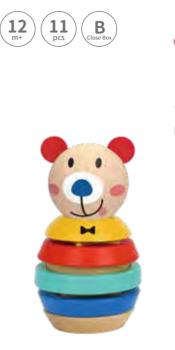

### **TF187**

Bear Shape Tower Size (cm):  $\Phi$  12 × 15 Size (inch):  $\Phi$  3.35 × 5.91

**TKB502** 

Penguin Tower Size (cm):  $\Phi$  12 × 18 Size (inch):  $\Phi$  4.72 × 7.09