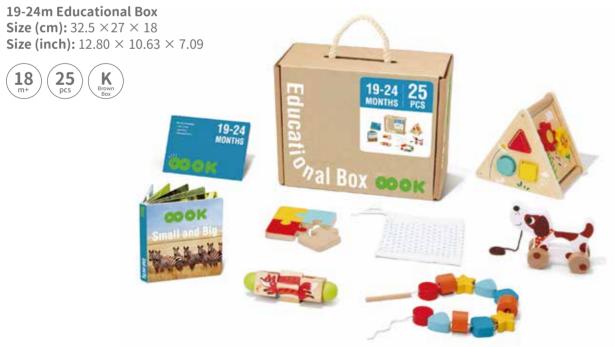

ttle non-formaldehyde glue. These are colorful masterpieces. All our toys are eco-friendly manufactured. They are transported to all corners of our planet, they grow with your children, encourage imagination, incorporate real-life skills, and build fine neuromotor skills.

We will continue with our dream to bring the best wooden toys to our children's world, a world of magic and imagination.







# Montessori Play Box



owing to inventory, brand on 6 SKUs in this category will gradually transition from OOOK to TOOKYTOY in 2025

### TK750

**0** m+

**0-6m Educational Box** Size (cm): 32.5 × 27 × 14 Size (inch): 12.80 × 10.63 × 5.51



### TK751

**7-12m Educational Box Size (cm):** 32.5 × 27 × 14 **Size (inch):** 12.80 × 10.63 × 5.51





.....



🗭 Montessori Play Box



## **TK753**





.....

### **TK755**

3+

36m+ Educational Box **Size (cm):** 32.5 × 27 × 18 **Size (inch):** 12.80 × 10.63 × 7.09





### **TP524**

Mini Oven Size (cm): 22 × 17.6 × 21.1 Size (inch): 8.66×6.93 × 8.31





### TP525

Microwave Oven Set **Size (cm):** 22 × 17.2 × 14 **Size (inch):** 8.66 × 6.77 × 5.51





### **TP523**

Picnic Basket Set **Size (cm):** 20.0×14.0×8.0 **Size (inch):** 7.87 × 5.51 × 3.15









### TJ754

Kitchen Set **Size (cm):** 30 × 25.5 × 27 **Size (inch):** 11.81 × 10.04 × 10.63





### TJ918

**Toiletry Set Size (cm):** 30 × 25.5 × 27 **Size (inch):** 11.81 × 10.04 × 10.63







.....

.....

### **TP527**

Workbench **Size (cm):** 30 × 25.5 × 27 **Size (inch):** 11.81 × 10.04 × 10.63







### TJ269

Coffee Shop **Size (cm):** 15.5 × 14.5 × 21 **Size (inch)