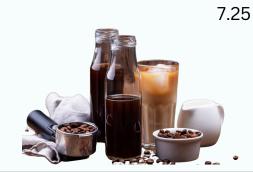

# **COFFEE**

proudly serve SUNERGOS

ICED 16 oz | 24 oz +1 | HOT

5.5

7.25

## **AMERICANO/COLD BREW CLOUD TOP COLD BREW**

unsweetened, sweet, vanilla, salted caramel, pistachio. ICE ONLY

CAFE LATTE

vanilla, caramel, brown sugar, lavender and sugar free options

CARAMEL MACCHIATO

vanilla syrup, milk, cold brew, caramel sauce

MOCHA

cold brew, premium dark chocolate syrup, milk, whipped cream

BISCOFF LATTE

real Biscoff cookie butter, pair with vanilla, cold brew and milk

**COCONUT AMERICANO** 5

pure coconut water, cold brew. ICED ONLY

6.25 JASMINE COFFEE LATTE

Jasmine milk tea, cold brew

6.25 HONGKONG MILK TEA COFFEE

half milk tea + half milk coffee

VIETNAMESE STYLE

cold brew concentrate serves with condensed milk

**UBE LATTE** 

made with real ube