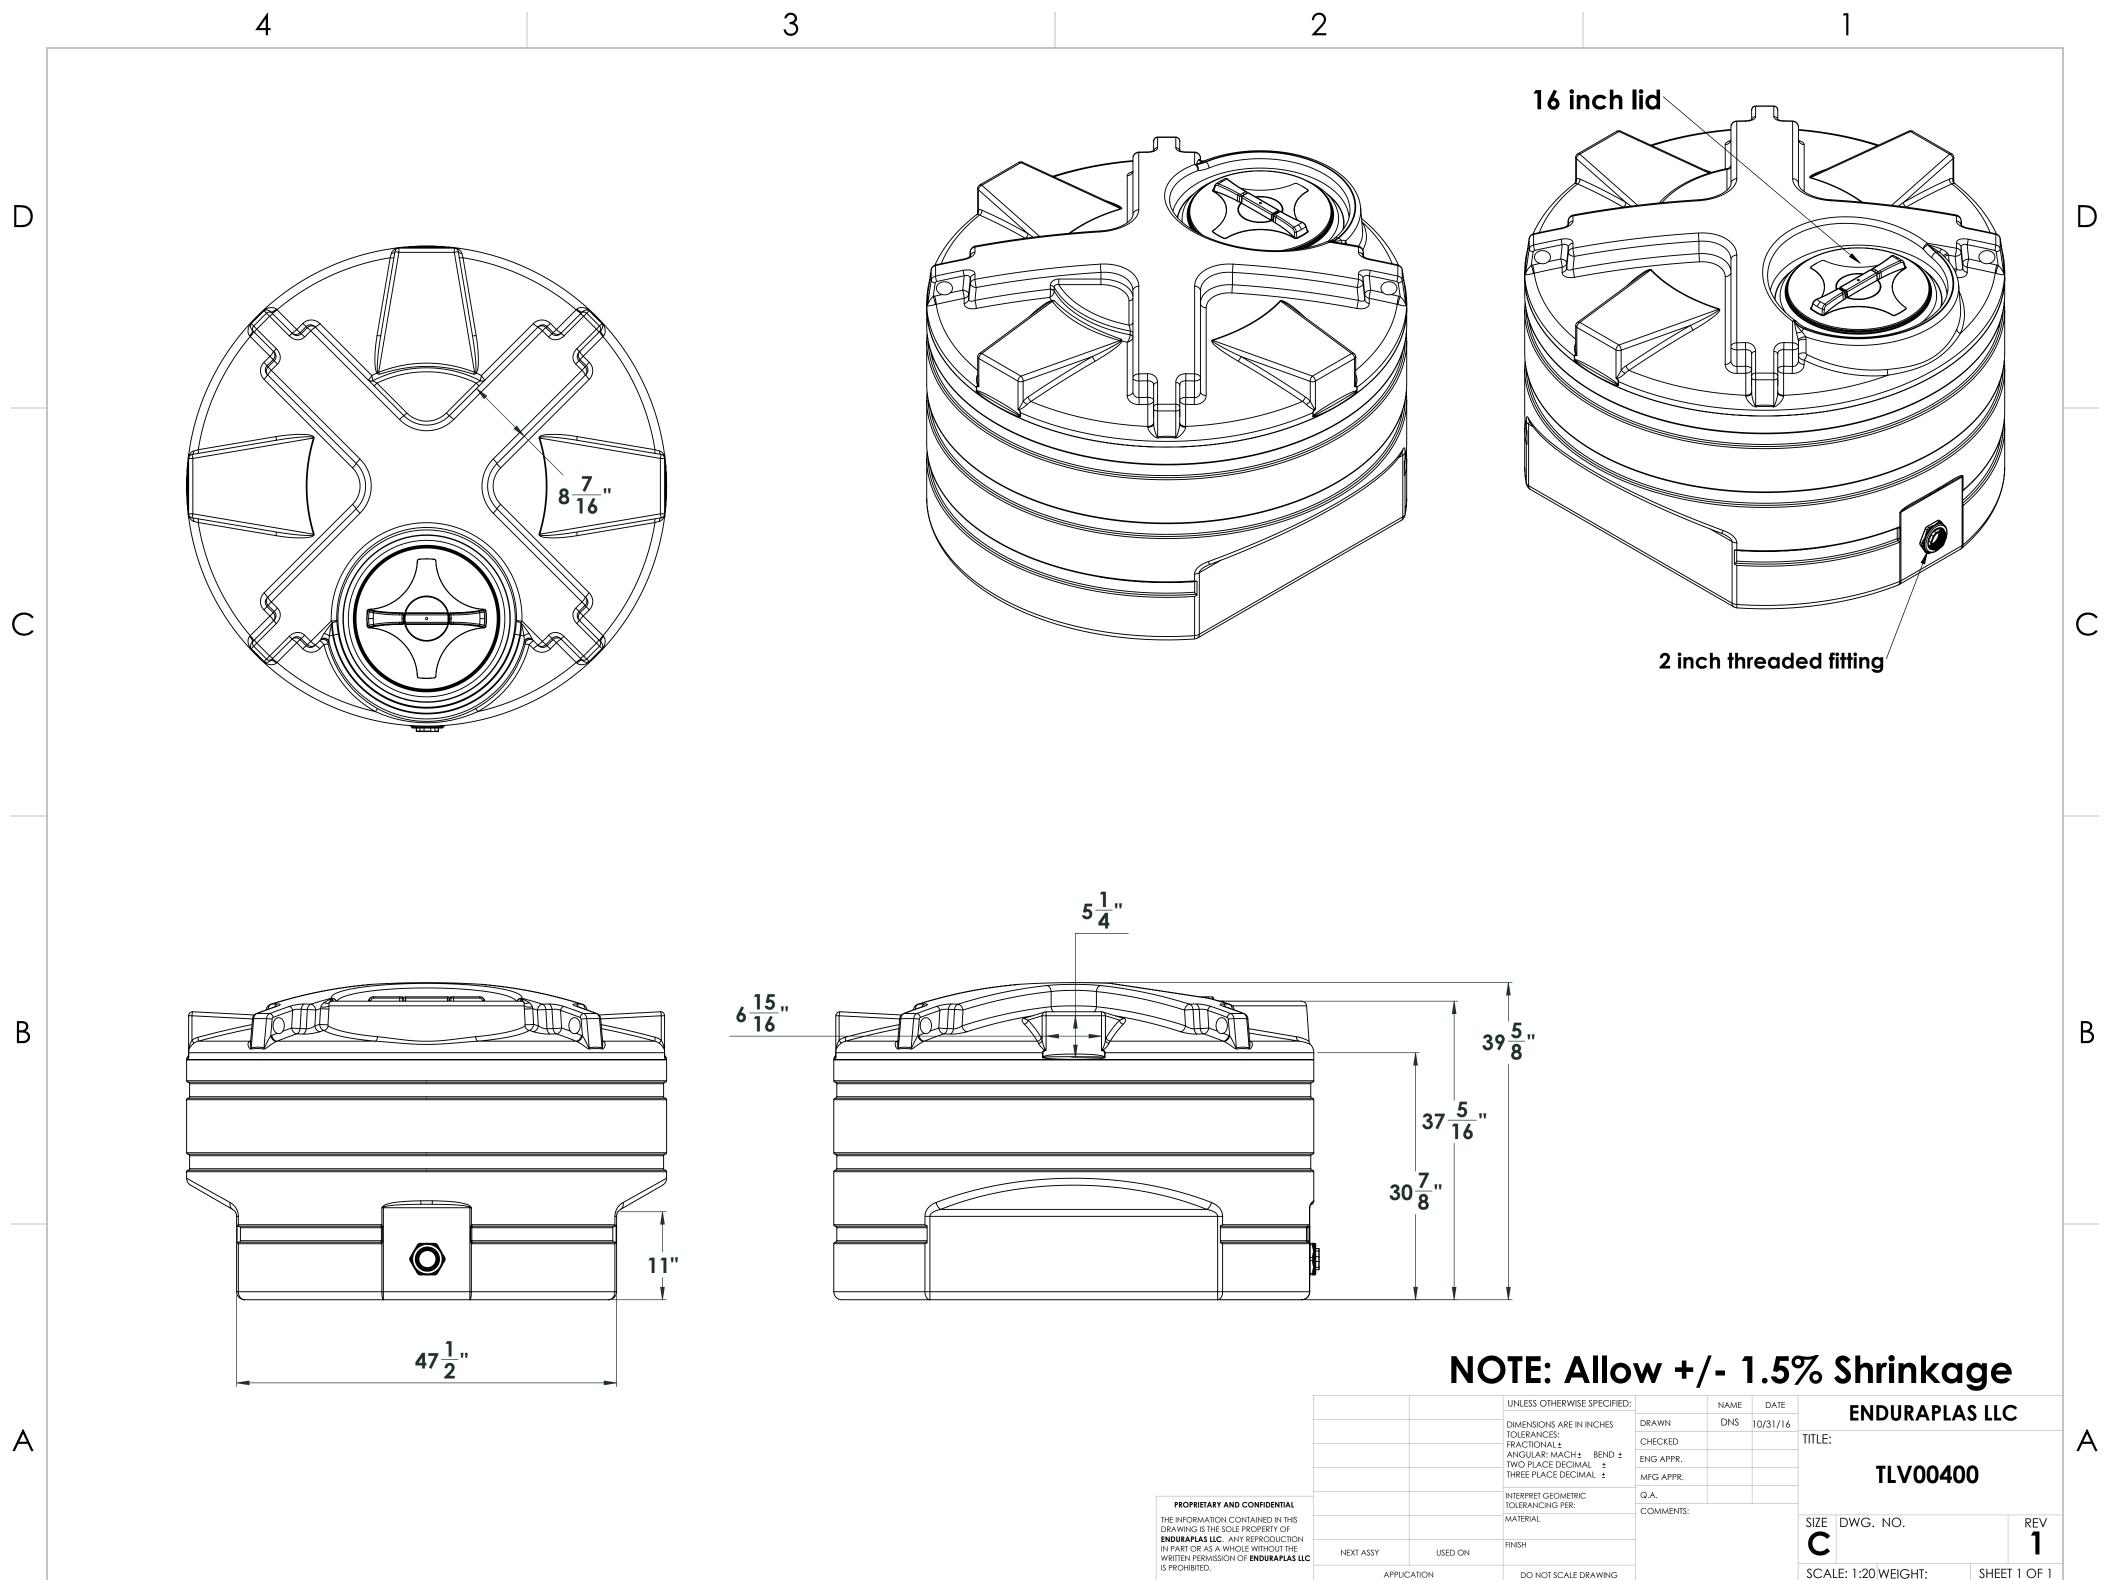

| PRIETARY AND CONFIDENTIAL Image: marked base of the second seco                               | PRIETARY AND CONFIDENTIAL<br>ORMATION CONTAINED IN THIS<br>NG IS THE SOLE PROPERTY OF<br>APLAS LLC. ANY REPRODUCTION<br>OR AS A WHOLE WITHOUT THE<br>4 PERMISSION OF ENDURPLAS LLC |             |         | UNLESS OTHERWISE SPECIFIED:                                                                                                                      |           | NAME<br>DNS |  |                     |              |
|--------------------------------------------------------------------------------------------------------------------------------------------------------------------------------------------------------------------------------------------------------------------------------------------------------------------------------------------------------------------------------------------------------------------------------------------------------------------------------------------------------------------------------------------------------------------------------------------------------------------------------------------------------------------------------------------------------------------------------------------------------------------------------------------------------------------------------------------------------------------------------------------------------------------------------------------------------------------------------------------------------------------------------------------------------------------------------------------------------------------------------------------------------------------------------------------------------------------------------------------------------------------------------------------------------------------------------------------------------------------------------------------------------------------------------------------------------------------------------------------------------------------------------------------------------------------------------------------------------------------------------------------------------------------------------------------------------------------------------------------------------------------------------------------------------------------------------------------------------------------------------------------------------------------------------------------------------------------------------------------------------------------------------------------------------------------------------------------------------------------------------|------------------------------------------------------------------------------------------------------------------------------------------------------------------------------------|-------------|---------|--------------------------------------------------------------------------------------------------------------------------------------------------|-----------|-------------|--|---------------------|--------------|
| PRIETARY AND CONFIDENTIAL FRACTIONAL±<br>ANGULAR: MACH± BEND±<br>TWO PLACE DECIMAL ±<br>THREE PLACE DECIMAL ±<br>THREE PLACE DECIMAL ±<br>THREE PLACE DECIMAL ± CHECKED INITLE:   PRIETARY AND CONFIDENTIAL INITERPRET GEOMETRIC<br>TOLERANCING PER: Q.A. INITLE:   OR MATION CONTAINED IN THIS<br>IG IS THE SOLE PROPERTY OF<br>PRIAS LIC. ANY REPRODUCTION<br>OR AS A MINOS WITHOUT THE<br>PRIAS LIC. ANY REPRODUCTION MATERIAL Q.A. SIZE<br>COMMENTS: DWG. NO.                                                                                                                                                                                                                                                                                                                                                                                                                                                                                                                                                                                                                                                                                                                                                                                                                                                                                                                                                                                                                                                                                                                                                                                                                                                                                                                                                                                                                                                                                                                                                                                                                                                              |                                                                                                                                                                                    |             |         | TOLERANCES:<br>FRACTIONAL ±<br>ANGULAR: MACH ± BEND ±<br>TWO PLACE DECIMAL ±<br>THREE PLACE DECIMAL ±<br>INTERPRET GEOMETRIC<br>TOLERANCING PER: | DRAWN     |             |  |                     |              |
| PRIETARY AND CONFIDENTIAL INTERPRET GEOMETRIC<br>TOLERANCING PER: Q.A.   OR AS A PYR. MATERIAL                                                                                                                                                                                                                                                                                                                                                                                                                                                                                                                                                                                                                                                                                                                                                                                                                                                                                                                                                                                                                                                                                                                                                                                                                                                                                                                                                                                                                                                                                                                                                                                                                                                                                                                                                                                                                                                                                                                                                                                                                                 |                                                                                                                                                                                    |             |         |                                                                                                                                                  | CHECKED   |             |  |                     |              |
| PRIETARY AND CONFIDENTIAL THREP PLACE DECIMAL ± MFG APPR. Interpret geometric tolerancing per:   ORMATION CONTAINED IN THIS IG IS THE SOLE PROPERTY OF PLAS LLC. ANY REPRODUCTION OF MATERIAL MATERIAL Q.A.   OR AS A MURCLE WITHOUT THE FINISH FINISH                                                                                                                                                                                                                                                                                                                                                                                                                                                                                                                                                                                                                                                                                                                                                                                                                                                                                                                                                                                                                                                                                                                                                                                                                                                                                                                                                                                                                                                                                                                                                                                                                                                                                                                                                                                                                                                                         |                                                                                                                                                                                    |             |         |                                                                                                                                                  | ENG APPR. |             |  |                     |              |
| PRIETARY AND CONFIDENTIAL TOLERANCING PER: TOLERANCING PE |                                                                                                                                                                                    |             |         |                                                                                                                                                  | MFG APPR. |             |  | TLV00400            | 00           |
| ORMATION CONTAINED IN THIS MATERIAL COMMENTS:   G IS THE SOLE PROPERTY OF MATERIAL SIZE   PLAS LIC. ANY REPRODUCTION FINISH                                                                                                                                                                                                                                                                                                                                                                                                                                                                                                                                                                                                                                                                                                                                                                                                                                                                                                                                                                                                                                                                                                                                                                                                                                                                                                                                                                                                                                                                                                                                                                                                                                                                                                                                                                                                                                                                                                                                                                                                    |                                                                                                                                                                                    |             |         |                                                                                                                                                  | Q.A.      |             |  |                     |              |
| PLAS LLC. ANY REPRODUCTION                                                                                                                                                                                                                                                                                                                                                                                                                                                                                                                                                                                                                                                                                                                                                                                                                                                                                                                                                                                                                                                                                                                                                                                                                                                                                                                                                                                                                                                                                                                                                                                                                                                                                                                                                                                                                                                                                                                                                                                                                                                                                                     |                                                                                                                                                                                    |             |         |                                                                                                                                                  | COMMENTS: |             |  | size dwg. no.       | REV          |
| PERMISSION OF ENDIRAPIAS LLC                                                                                                                                                                                                                                                                                                                                                                                                                                                                                                                                                                                                                                                                                                                                                                                                                                                                                                                                                                                                                                                                                                                                                                                                                                                                                                                                                                                                                                                                                                                                                                                                                                                                                                                                                                                                                                                                                                                                                                                                                                                                                                   |                                                                                                                                                                                    | NEXT ASSY   | USED ON | FINISH                                                                                                                                           | -         |             |  | С                   | 1            |
|                                                                                                                                                                                                                                                                                                                                                                                                                                                                                                                                                                                                                                                                                                                                                                                                                                                                                                                                                                                                                                                                                                                                                                                                                                                                                                                                                                                                                                                                                                                                                                                                                                                                                                                                                                                                                                                                                                                                                                                                                                                                                                                                |                                                                                                                                                                                    | APPLICATION |         | DO NOT SCALE DRAWING                                                                                                                             | -         |             |  | SCALE: 1:20 WEIGHT: | SHEET 1 OF 1 |