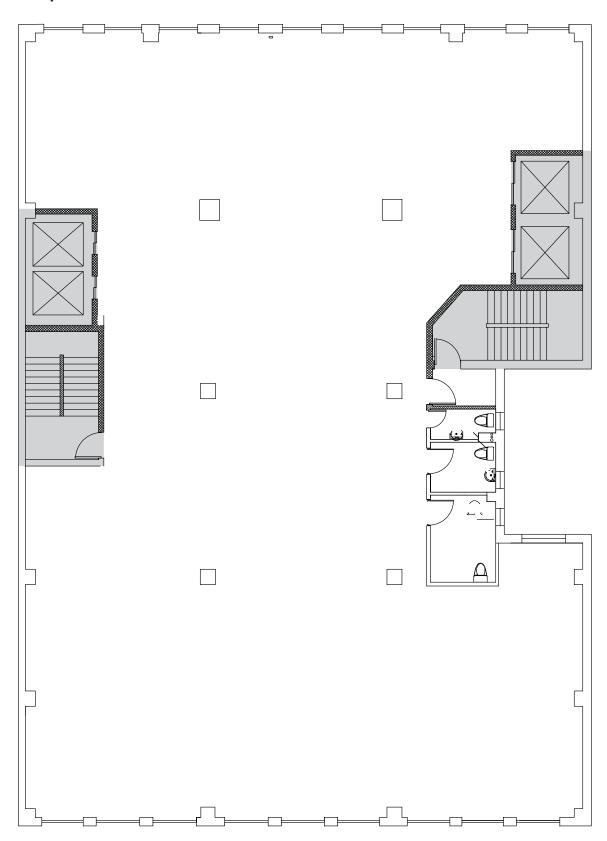

### **PREMISES**

Entire 8th Floor - **7,229 RSF** Entire 10th Floor - **7,229 RSF** 

### **ASKING RENT**

\$59 PSF

### **COMMENTS**

- Newly renovated lobby and elevators
- Close proximity to subway and bus lines

## **AVAILABILITY**

**Immediate** 

### **TERM**

5-10 years

- Great for TAMI-type companies
- Long-term, stable ownership
- Pre-Built Program underway

212.372.2051 pdavidson@ngkf.com

### **ROY LAPIDUS**

212.372.2170 rlapidus@gfpre.com



# **INTERIOR RENDERINGS**







## FLOOR PLAN

# 7,229 RSF | 10th Floor



# FLOOR PLAN

# 7,229 RSF | 8th Floor



# 44 EAST 32 ST

PAUL DAVIDSON 212.372.2051 pdavidson@ngkf.com

ROY LAPIDUS 212.372.2170 rlapidus@gfpre.com



The information contained herein has been obtained from sources deemed reliable but has not been verified and no guarantee, warranty or representation, either express or implied, is made with respect to such information. Terms of sale or lease and availability are subject to change or withdrawal without notice.