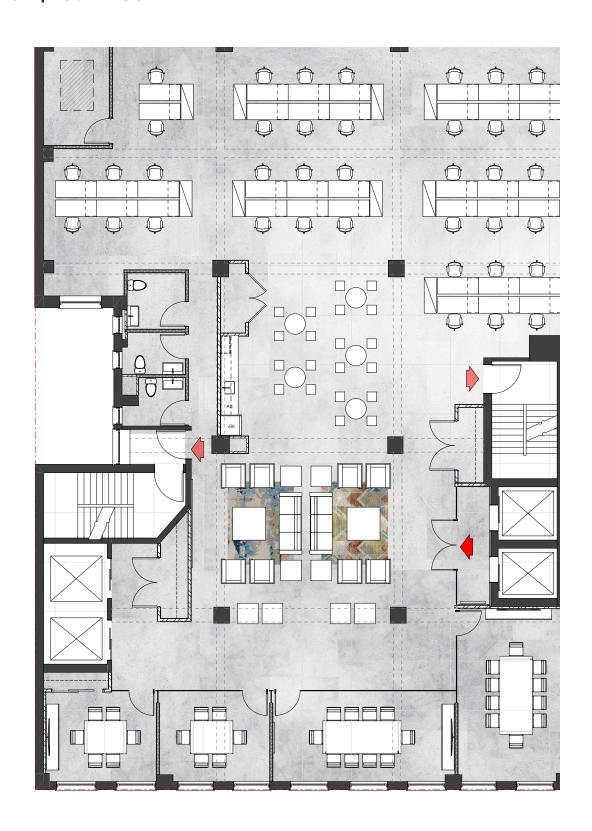

### **PREMISES**

Entire 8th Floor - **7,229 RSF** Entire 10th Floor - **7,229 RSF** 

### **ASKING RENT**

\$59 PSF

### **COMMENTS**

- Newly renovated lobby and elevators
- Close proximity to subway and bus lines

## **AVAILABILITY**

**Immediate** 

### **TERM**

5-10 years

- Great for TAMI-type companies
- Long-term, stable ownership
- Pre-Built Program underway

212.372.2051 pdavidson@ngkf.com

### **ROY LAPIDUS**

212.372.2170 rlapidus@gfpre.com



# **INTERIOR RENDERINGS**







## FLOOR PLAN

# 7,229 RSF | 10th Floor



# FLOOR PLAN

# 7,229 RSF | 8th Floor



# 44 EAST 32 ST

PAUL DAVIDSON 212.372.2051 pdavidson@ngkf.com

ROY LAPIDUS 212.372.2170 rlapidus@gfpre.com



The information contained herein has been obtained from sources deemed reliable but has not been verified and no guarantee, warranty or representation, either express or implied, is made with respect to such information. Terms of sale or lease and availability are subject to change or withdrawal without notice.