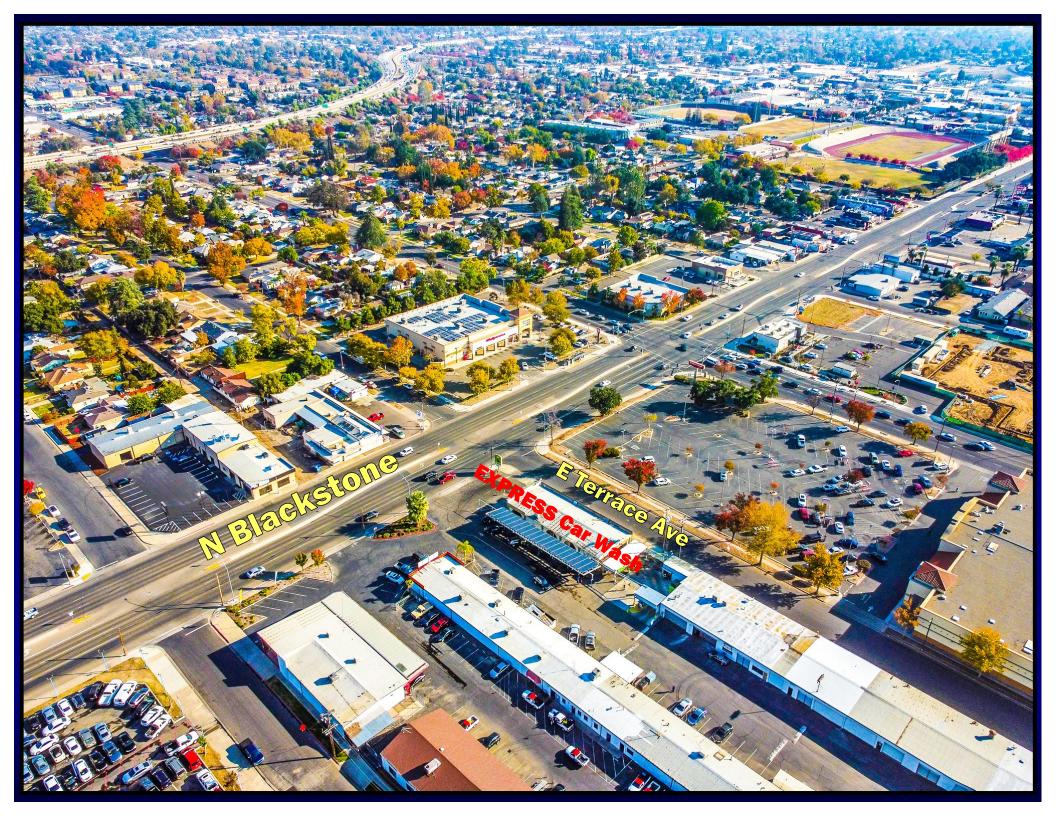

### **BUSINESS DESCRIPTION AND HIGHLIGHTS**

- Express Car Wash converted little over 3 years ago with new equipment and remodeling
- Hi-Traffic and High Visibility Corner Lot on major Street
- Over 15,000 daily traffic on N Blackstone Ave and E Clinton Ave
- Over 400,000 Population within 5 mile radius
- Rare Opportunity to own an Express Car Wash with \$2,500 lease per month
- Room to add additional services
  Detail Center, Tint, Full Service or any other car wash related services

Call now before its too late Bashir Tariq 951-269-3000

Price of the control of the control

**Autoshine Express Car Wash** 2503 N Blackstone Ave, Fresno CA 93703

EXPRESS CAR WASH - Corner Lot - Low Rent \$2,500 per mo. - Lease 26 Years