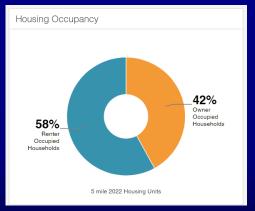

**Call now for details** 

**Bashir Tariq** 

951-269-3000

EXPRESS CAR WASH - Corner Lot - Low Rent \$2,500 per mo. - Lease 26 Years

| Population                  |        |         |         |
|-----------------------------|--------|---------|---------|
|                             | 2 mile | 5 mile  | 10 mile |
| 2010 Population             | 87,985 | 387,510 | 662,816 |
| 2022 Population             | 91,801 | 401,531 | 734,781 |
| 2027 Population Projection  | 94,450 | 412,639 | 763,479 |
| Annual Growth 2010-2022     | 0.4%   | 0.3%    | 0.9%    |
| Annual Growth 2022-2027     | 0.6%   | 0.6%    | 0.8%    |
| Median Age                  | 32.8   | 32.5    | 33.8    |
| Bachelor's Degree or Higher | 14%    | 14%     | 22%     |
| U.S. Armed Forces           | 40     | 224     | 594     |