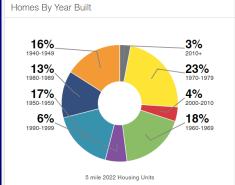

**Call now for details** 

**Bashir Tariq** 

951-269-3000

EXPRESS CAR WASH - Corner Lot - Low Rent \$2,500 per mo. - Lease 26 Years

| Population                  |        |         |         |
|-----------------------------|--------|---------|---------|
|                             | 2 mile | 5 mile  | 10 mile |
| 2010 Population             | 87,985 | 387,510 | 662,816 |
| 2022 Population             | 91,801 | 401,531 | 734,781 |
| 2027 Population Projection  | 94,450 | 412,639 | 763,479 |
| Annual Growth 2010-2022     | 0.4%   | 0.3%    | 0.9%    |
| Annual Growth 2022-2027     | 0.6%   | 0.6%    | 0.8%    |
| Median Age                  | 32.8   | 32.5    | 33.8    |
| Bachelor's Degree or Higher | 14%    | 14%     | 22%     |
| U.S. Armed Forces           | 40     | 224     | 594     |