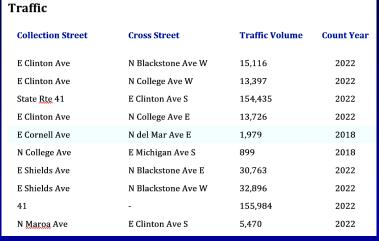

### **BUSINESS DESCRIPTION AND HIGHLIGHTS**

- Express Car Wash converted little over 3 years ago with new equipment and remodeling
- Hi-Traffic and High Visibility Corner Lot on major Street
- Over 15,000 daily traffic on N Blackstone Ave and E Clinton Ave
- Over 400,000 Population within 5 mile radius
- Rare Opportunity to own an Express Car Wash with \$2,500 lease per month
- Room to add additional services
  Detail Center, Tint, Full Service or any other car wash related services