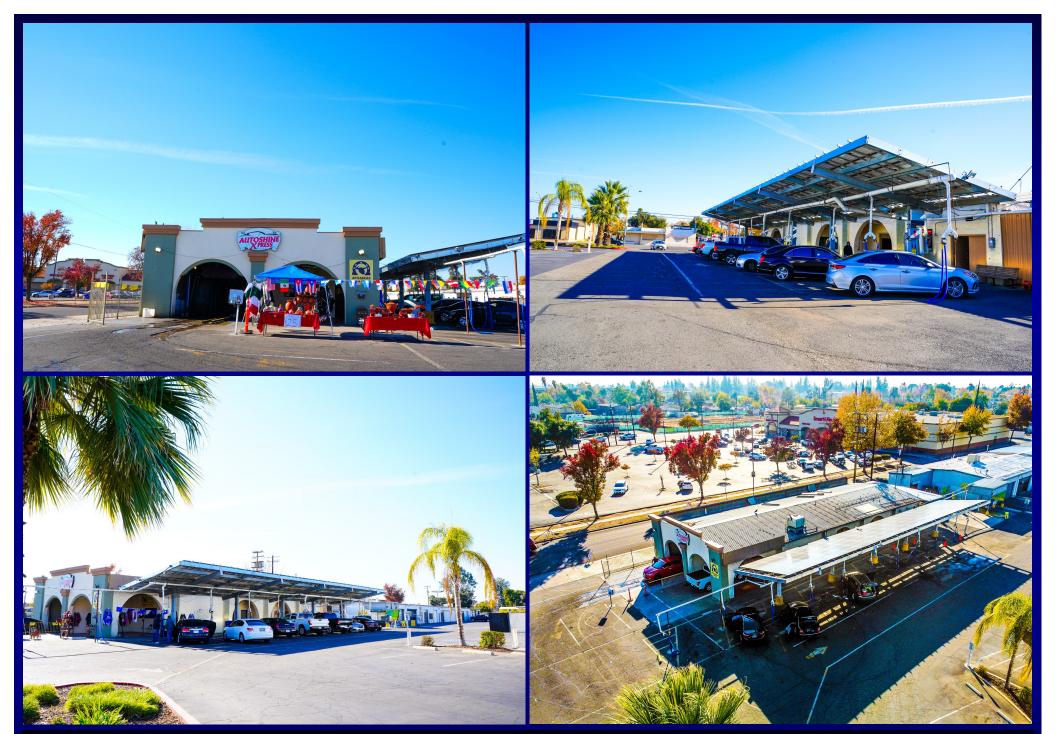

Call now before its too late Bashir Tariq 951-269-3000

Price of the control of the control

**Autoshine Express Car Wash** 2503 N Blackstone Ave, Fresno CA 93703

EXPRESS CAR WASH - Corner Lot - Low Rent \$2,500 per mo. - Lease 26 Years