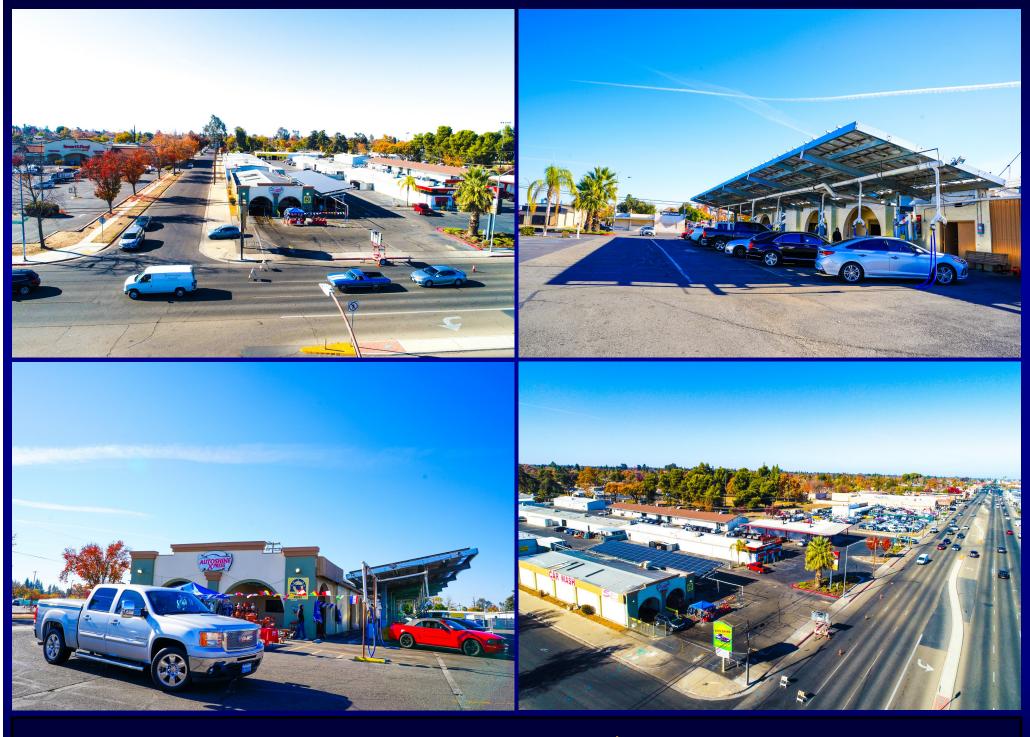

EXPRESS CAR WASH - Corner Lot - Low Rent \$2,500 per mo. - Lease 26 Years

### **BUSINESS DESCRIPTION AND HIGHLIGHTS**

- Express Car Wash converted little over 3 years ago with new equipment and remodeling
- Hi-Traffic and High Visibility Corner Lot on major Street
- Over 15,000 daily traffic on N Blackstone Ave and E Clinton Ave
- Over 400,000 Population within 5 mile radius
- Rare Opportunity to own an Express Car Wash with \$2,500 lease per month
- Room to add additional services
  Detail Center, Tint, Full Service or any other car wash related services

**EXPRESS CAR WASH - Corner Lot - EXCELLENT LEASE \$2,500** per mo.

**BUSINESS Only** \$1,900,000

Vacuums 14 Tunnel 110 ft

Lease Term 26 Years Rent \$2,500 per month

Increase Business instantly by adding additional services: Auto Detail, Tint, Full Service

Call now before its too late Bashir Tariq 951-269-3000

Price of the control of the control

**Autoshine Express Car Wash** 2503 N Blackstone Ave, Fresno CA 93703

EXPRESS CAR WASH - Corner Lot - Low Rent \$2,500 per mo. - Lease 26 Years