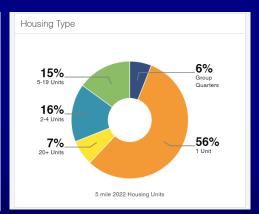

**Call now for details** 

**Bashir Tariq** 

951-269-3000

EXPRESS CAR WASH - Corner Lot - Low Rent \$2,500 per mo. - Lease 26 Years

| Population                  |        |         |         |
|-----------------------------|--------|---------|---------|
|                             | 2 mile | 5 mile  | 10 mile |
| 2010 Population             | 87,985 | 387,510 | 662,816 |
| 2022 Population             | 91,801 | 401,531 | 734,781 |
| 2027 Population Projection  | 94,450 | 412,639 | 763,479 |
| Annual Growth 2010-2022     | 0.4%   | 0.3%    | 0.9%    |
| Annual Growth 2022-2027     | 0.6%   | 0.6%    | 0.8%    |
| Median Age                  | 32.8   | 32.5    | 33.8    |
| Bachelor's Degree or Higher | 14%    | 14%     | 22%     |
| U.S. Armed Forces           | 40     | 224     | 594     |