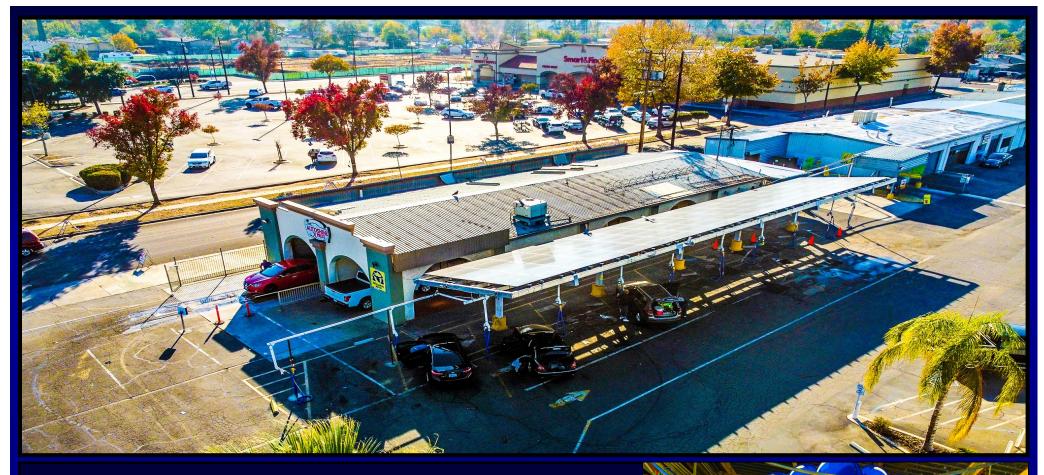

**EXPRESS CAR WASH - Corner Lot - EXCELLENT LEASE \$2,500** per mo.

**BUSINESS Only** \$1,900,000

Vacuums 14 Tunnel 110 ft

Lease Term 26 Years Rent \$2,500 per month

Increase Business instantly by adding additional services: Auto Detail, Tint, Full Service

Call now before its too late Bashir Tariq 951-269-3000

Price of the control of the control

**Autoshine Express Car Wash** 2503 N Blackstone Ave, Fresno CA 93703

EXPRESS CAR WASH - Corner Lot - Low Rent \$2,500 per mo. - Lease 26 Years