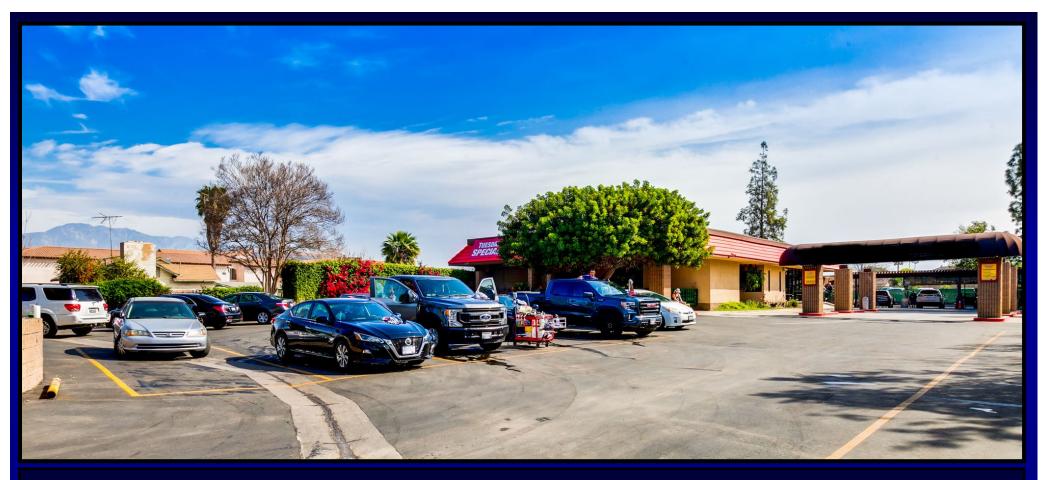

## Convert or Expand to SUPER EXPRESS Car Wash or SUPER FLEX Car Wash - 1.82 Acres

#### **BUSINESS DESCRIPTION AND HIGHLIGHTS**

- Great Location, Hi-Traffic Busy Street, Few minutes from 60 Fwy . Over 48,000 CPD Central Ave and State Hwy 60 W S
- Super Express Car Wash or Super Flex Car Wash conversion possible
- 1.82 acres, approximately 1/2 currently occupied by the existing car wash and 1/2 vacant
- Possible to add 40-50 vacuums and add multi profit centers. Make it one stop car wash
- Over 467,000 Population within 5 mile radius
- Over \$107,000 household income within 10 mile radius
- Rare opportunity, call now before its too late

# SUPER Express or Flex Car Wash conversion possible - 1.82 Acres

Business + Real Estate \$5,800,000

Lot Size: 79,279 SF = 1.82 acres

Rare Opportunity Call now before its too late Bashir Tariq 951-269-3000