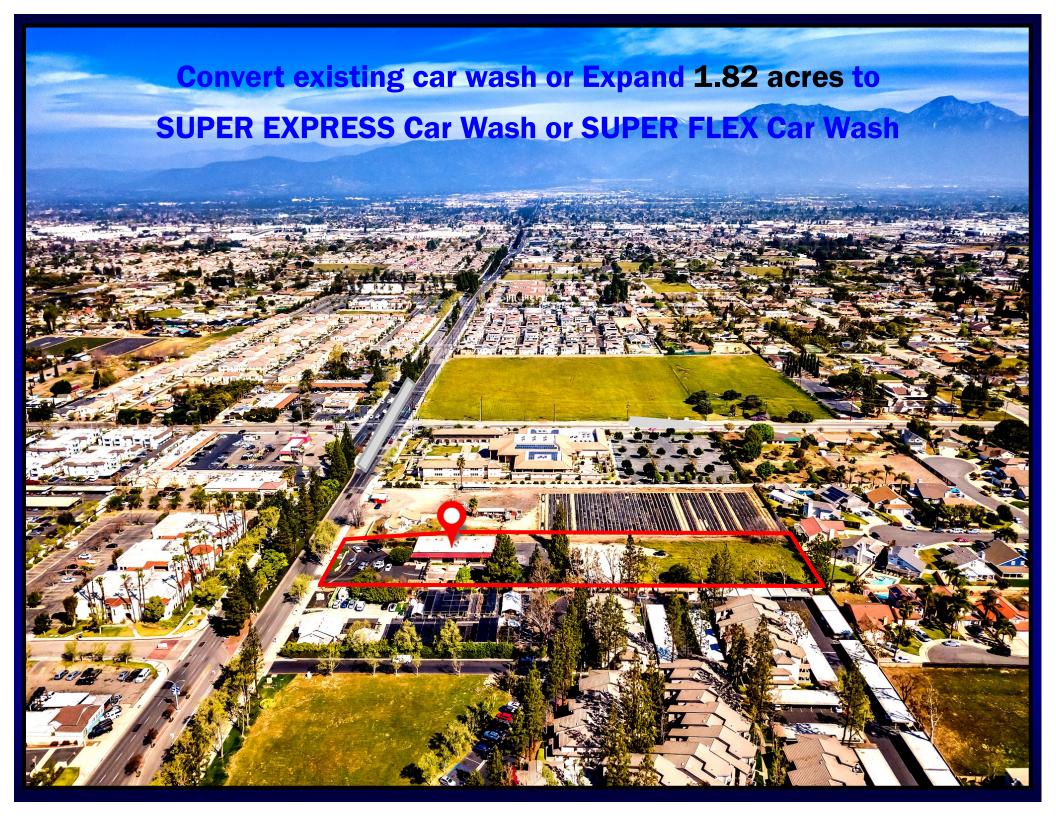

## Convert or Expand to SUPER EXPRESS Car Wash or SUPER FLEX Car Wash - 1.82 Acres

#### **BUSINESS DESCRIPTION AND HIGHLIGHTS**

- Great Location, Hi-Traffic Busy Street, Few minutes from 60 Fwy . Over 48,000 CPD Central Ave and State Hwy 60 W S
- Super Express Car Wash or Super Flex Car Wash conversion possible
- 1.82 acres, approximately 1/2 currently occupied by the existing car wash and 1/2 vacant
- Possible to add 40-50 vacuums and add multi profit centers. Make it one stop car wash
- Over 467,000 Population within 5 mile radius
- Over \$107,000 household income within 10 mile radius
- Rare opportunity, call now before its too late

# SUPER Express or Flex Car Wash conversion possible - 1.82 Acres

Business + Real Estate \$5,800,000

Lot Size: 79,279 SF = 1.82 acres

Rare Opportunity Call now before its too late Bashir Tariq 951-269-3000

Call now for details Bashir Tariq 951-269-3000

Convert or Expand to SUPER EXPRESS Car Wash or SUPER FLEX Car Wash - 1.82 Acres

Convert or Expand to SUPER EXPRESS Car Wash or SUPER FLEX Car Wash - 1.82 Acres