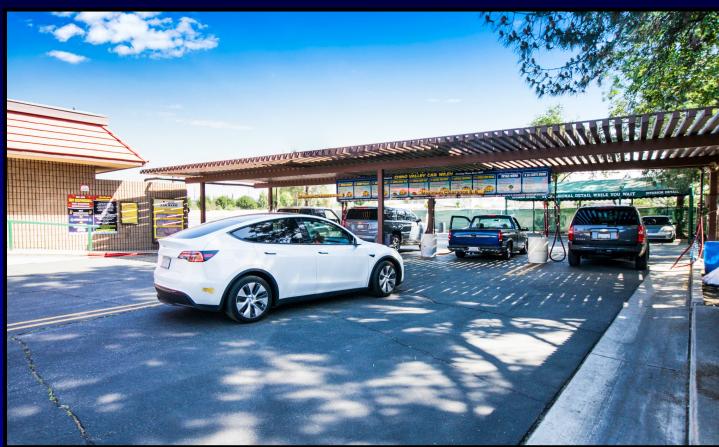

## Convert or Expand to SUPER EXPRESS Car Wash or SUPER FLEX Car Wash - 1.82 Acres

#### **BUSINESS DESCRIPTION AND HIGHLIGHTS**

- Great Location, Hi-Traffic Busy Street, Few minutes from 60 Fwy . Over 48,000 CPD Central Ave and State Hwy 60 W S
- Super Express Car Wash or Super Flex Car Wash conversion possible
- 1.82 acres, approximately 1/2 currently occupied by the existing car wash and 1/2 vacant
- Possible to add 40-50 vacuums and add multi profit centers. Make it one stop car wash
- Over 467,000 Population within 5 mile radius
- Over \$107,000 household income within 10 mile radius
- Rare opportunity, call now before its too late

# SUPER Express or Flex Car Wash conversion possible - 1.82 Acres

Business + Real Estate \$5,800,000

Lot Size: 79,279 SF = 1.82 acres

Rare Opportunity Call now before its too late Bashir Tariq 951-269-3000