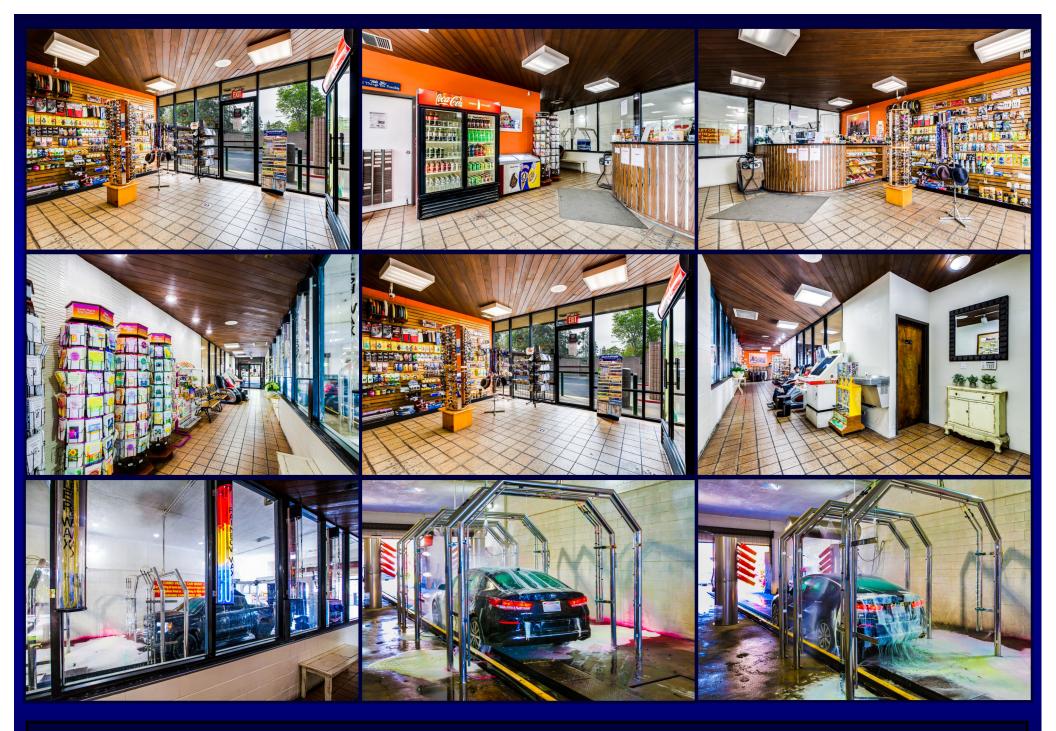

#### **BUSINESS DESCRIPTION AND HIGHLIGHTS**

- Great Location, Hi-Traffic Busy Street, Few minutes from 60 Fwy . Over 48,000 CPD Central Ave and State Hwy 60 W S
- Super Express Car Wash or Super Flex Car Wash conversion possible
- 1.82 acres, approximately 1/2 currently occupied by the existing car wash and 1/2 vacant
- Possible to add 40-50 vacuums and add multi profit centers. Make it one stop car wash
- Over 467,000 Population within 5 mile radius
- Over \$107,000 household income within 10 mile radius
- Rare opportunity, call now before its too late

# SUPER Express or Flex Car Wash conversion possible - 1.82 Acres

Business + Real Estate \$5,800,000

Lot Size: 79,279 SF = 1.82 acres

Rare Opportunity Call now before its too late Bashir Tariq 951-269-3000