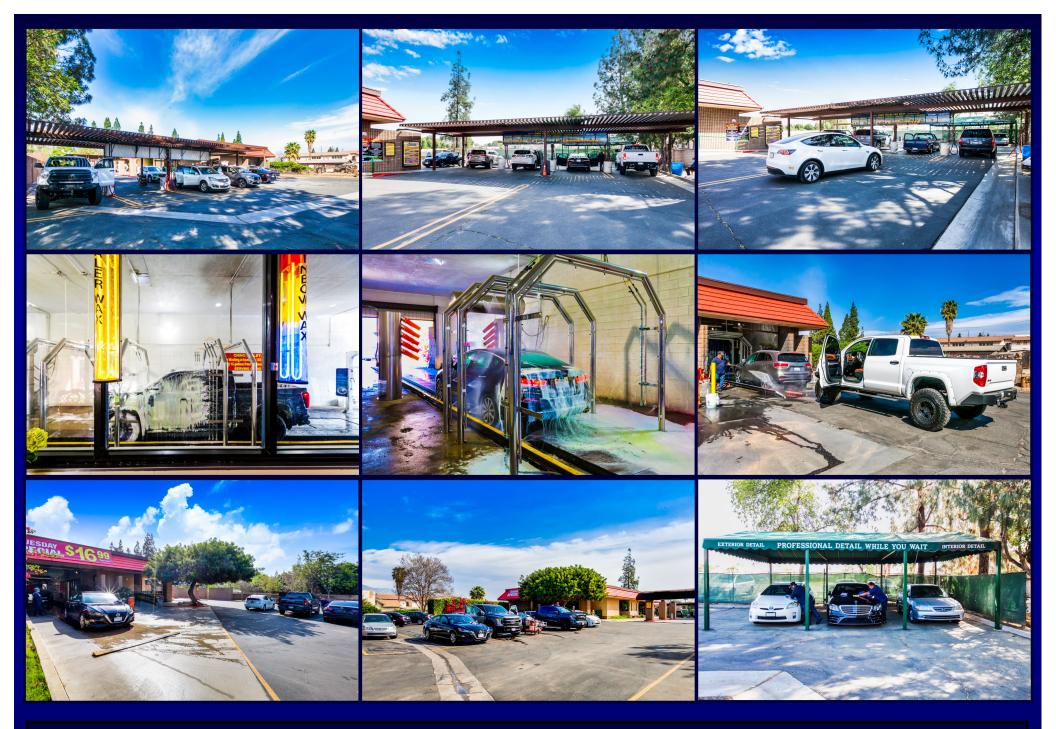

## Convert or Expand to SUPER EXPRESS Car Wash or SUPER FLEX Car Wash - 1.82 Acres

#### **BUSINESS DESCRIPTION AND HIGHLIGHTS**

- Great Location, Hi-Traffic Busy Street, Few minutes from 60 Fwy . Over 48,000 CPD Central Ave and State Hwy 60 W S
- Super Express Car Wash or Super Flex Car Wash conversion possible
- 1.82 acres, approximately 1/2 currently occupied by the existing car wash and 1/2 vacant
- Possible to add 40-50 vacuums and add multi profit centers. Make it one stop car wash
- Over 467,000 Population within 5 mile radius
- Over \$107,000 household income within 10 mile radius
- Rare opportunity, call now before its too late

# SUPER Express or Flex Car Wash conversion possible - 1.82 Acres

Business + Real Estate \$5,800,000

Lot Size: 79,279 SF = 1.82 acres

Rare Opportunity Call now before its too late Bashir Tariq 951-269-3000

Call now for details Bashir Tariq 951-269-3000

Convert or Expand to SUPER EXPRESS Car Wash or SUPER FLEX Car Wash - 1.82 Acres

Convert or Expand to SUPER EXPRESS Car Wash or SUPER FLEX Car Wash - 1.82 Acres