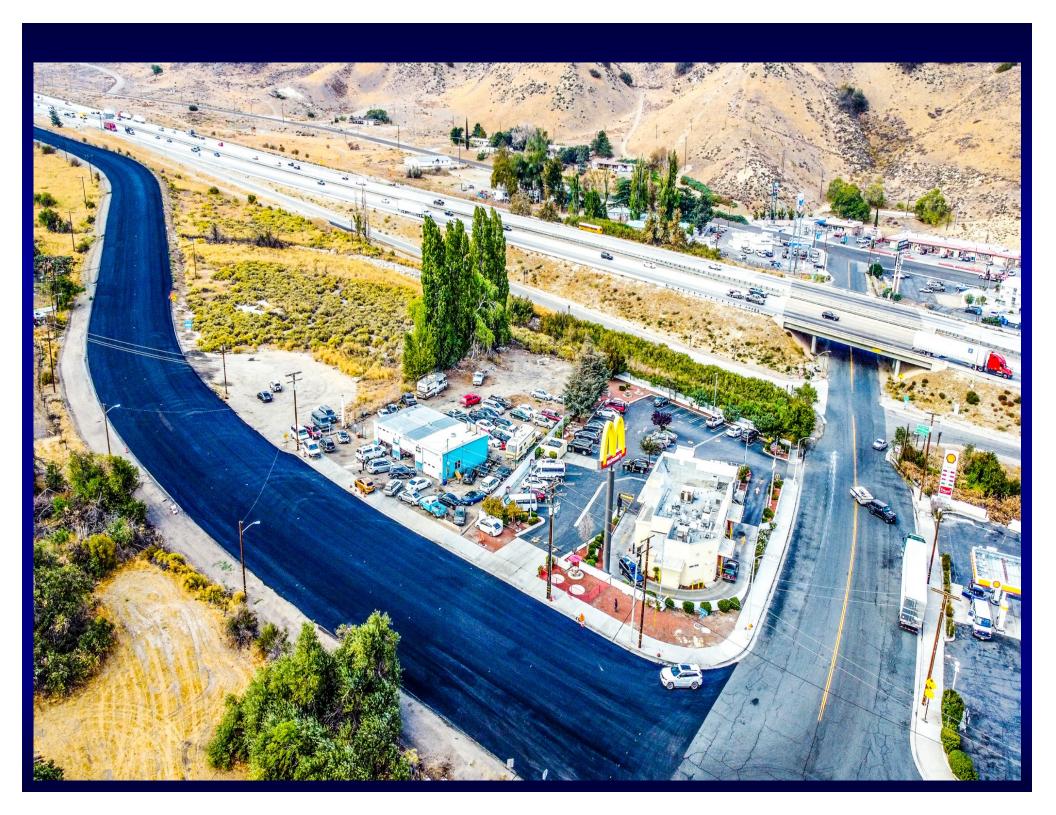

Build your dream business, Many Possibilities Shopping Center, Fast Food, Hotel-Motel or any Business you desire

Close to HUNGRY VALLEY: Hungry Valley is the 3rd largest State Vehicular Recreation Area offers 19,000 acres and more than 130 miles of scenic trails for motorcycles, All-Terran Vehicles (ATV), dune buggies and 4x4 recreation.

Across from Gorman Elementary School

2 Properties 3.24 acres, Selling Price \$3,750,000 Call now 951-269-3000

#### **PROPERTY DESCRITION AND HIGHLIGHTS**

- 2 parcels approximately 2.19 acres and 1.05 acres, combined around 3.24 acres
- Ideal location for Fast Food, Strip Center, Hotel-Motel or any business you desire
- Near Hungry Valley State Vehicular Recreation Area. Hungry Valley is the 3rd largest unit of California State
  Park which offers 19,000 acres and more than 130 miles of scenic trails for motorcycles, All-Terran
  Vehicles (ATV), dune buggies and 4x4 recreation. All levels of OHV operator skills will be challenged by
  wide variety of terrain and trails at Hungry Valley
- One parcel located at corner of Gorman School Rd and Ralphs Ranch Rd, across from Gorman Elementary School. Second parcel on Ralphs Ranch Rd