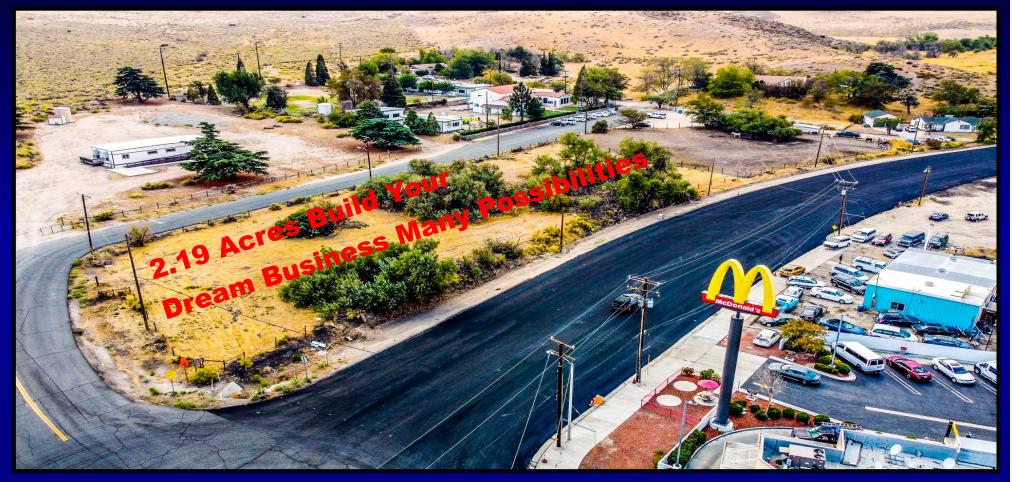

#### **PROPERTY DESCRITION AND HIGHLIGHTS**

- 2 parcels approximately 2.19 acres and 1.05 acres, combined around 3.24 acres
- Ideal location for Fast Food, Strip Center, Hotel-Motel or any business you desire
- Near Hungry Valley State Vehicular Recreation Area. Hungry Valley is the 3rd largest unit of California State
  Park which offers 19,000 acres and more than 130 miles of scenic trails for motorcycles, All-Terran
  Vehicles (ATV), dune buggies and 4x4 recreation. All levels of OHV operator skills will be challenged by
  wide variety of terrain and trails at Hungry Valley
- One parcel located at corner of Gorman School Rd and Ralphs Ranch Rd, across from Gorman Elementary School. Second parcel on Ralphs Ranch Rd