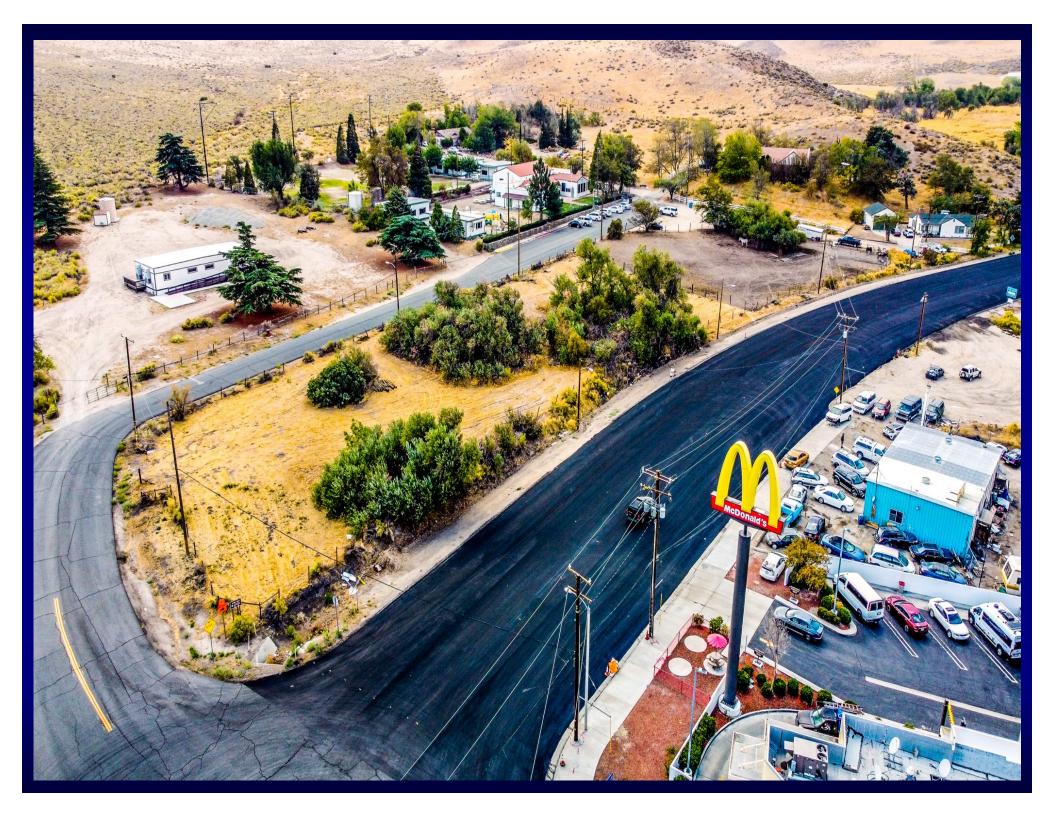

#### **PROPERTY DESCRITION AND HIGHLIGHTS**

- 2 parcels approximately 2.19 acres and 1.05 acres, combined around 3.24 acres
- Ideal location for Fast Food, Strip Center, Hotel-Motel or any business you desire
- Near Hungry Valley State Vehicular Recreation Area. Hungry Valley is the 3rd largest unit of California State
  Park which offers 19,000 acres and more than 130 miles of scenic trails for motorcycles, All-Terran
  Vehicles (ATV), dune buggies and 4x4 recreation. All levels of OHV operator skills will be challenged by
  wide variety of terrain and trails at Hungry Valley
- One parcel located at corner of Gorman School Rd and Ralphs Ranch Rd, across from Gorman Elementary School. Second parcel on Ralphs Ranch Rd