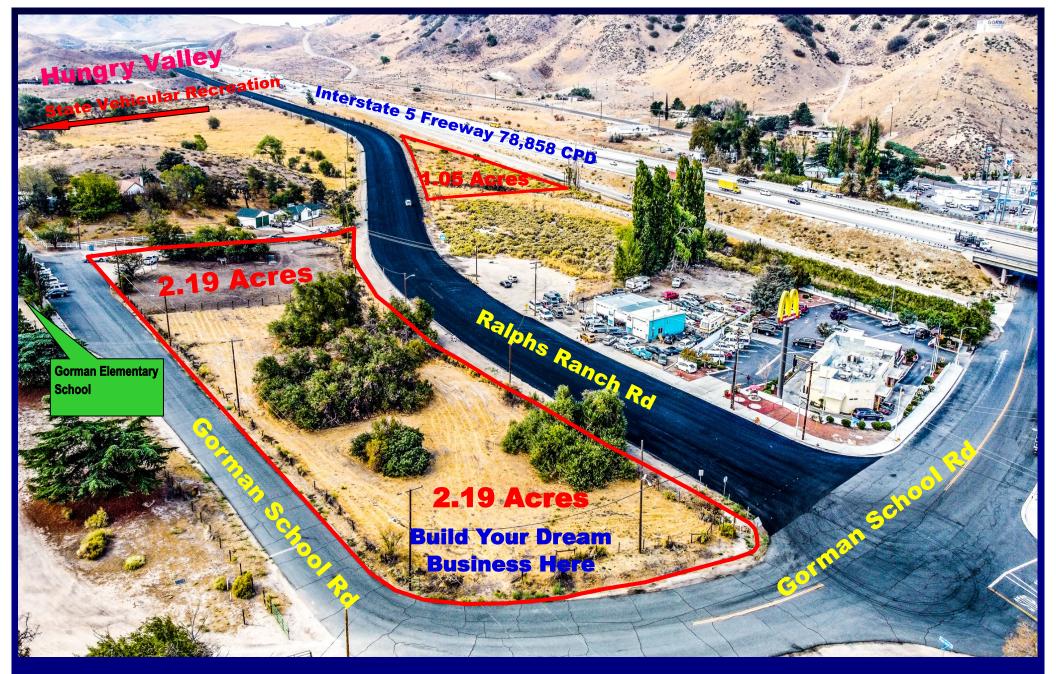

Build your dream business, Many Possibilities Shopping Center, Fast Food, Hotel-Motel or any Business you desire

Close to HUNGRY VALLEY: Hungry Valley is the 3rd largest State Vehicular Recreation Area offers 19,000 acres and more than 130 miles of scenic trails for motorcycles, All-Terran Vehicles (ATV), dune buggies and 4x4 recreation.

Across from Gorman Elementary School

2 Properties 3.24 acres, Selling Price \$3,750,000 Call now 951-269-3000

### 2 Parcels - Many Possibilities - 3.24 acres

#### **PROPERTY DESCRITION AND HIGHLIGHTS**

- 2 parcels approximately 2.19 acres and 1.05 acres, combined around 3.24 acres
- Ideal location for Fast Food, Strip Center, Hotel-Motel or any business you desire
- Near Hungry Valley State Vehicular Recreation Area. Hungry Valley is the 3rd largest unit of California State
  Park which offers 19,000 acres and more than 130 miles of scenic trails for motorcycles, All-Terran
  Vehicles (ATV), dune buggies and 4x4 recreation. All levels of OHV operator skills will be challenged by
  wide variety of terrain and trails at Hungry Valley
- One parcel located at corner of Gorman School Rd and Ralphs Ranch Rd, across from Gorman Elementary School. Second parcel on Ralphs Ranch Rd