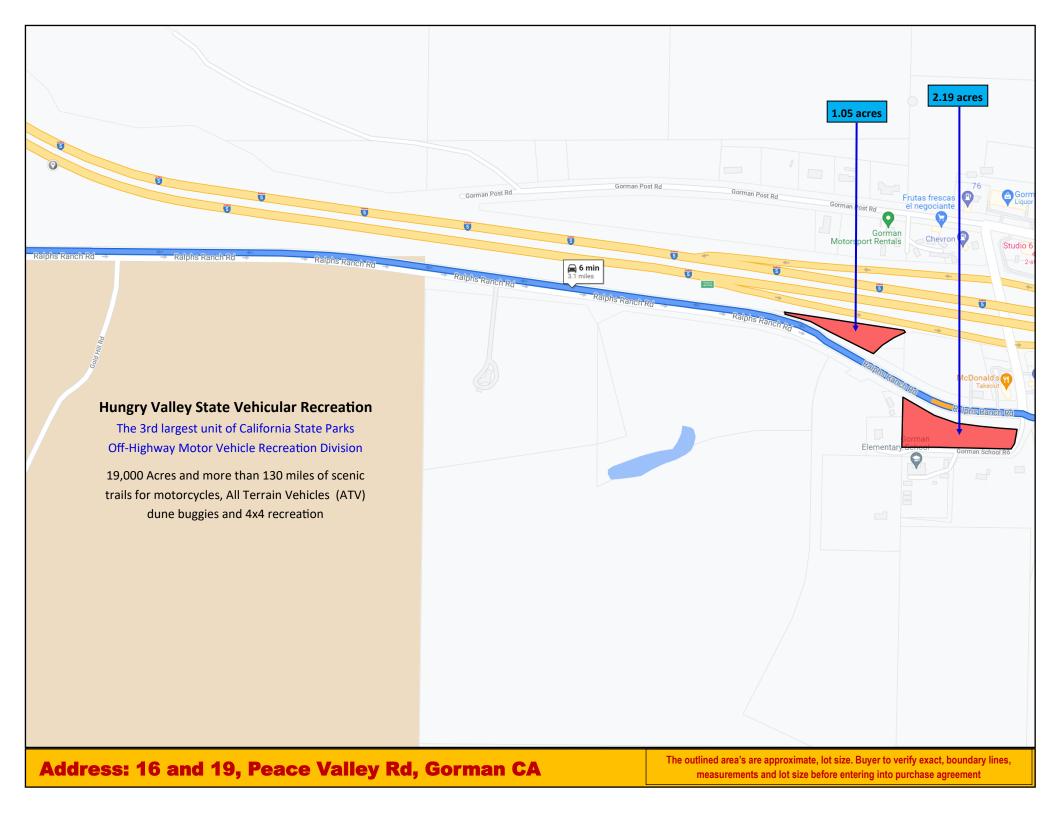

Across from Gorman Elementary School

2 Properties 3.24 acres, Selling Price \$3,750,000 Call now 951-269-3000

#### **PROPERTY DESCRITION AND HIGHLIGHTS**

- 2 parcels approximately 2.19 acres and 1.05 acres, combined around 3.24 acres
- Ideal location for Fast Food, Strip Center, Hotel-Motel or any business you desire
- Near Hungry Valley State Vehicular Recreation Area. Hungry Valley is the 3rd largest unit of California State
  Park which offers 19,000 acres and more than 130 miles of scenic trails for motorcycles, All-Terran
  Vehicles (ATV), dune buggies and 4x4 recreation. All levels of OHV operator skills will be challenged by
  wide variety of terrain and trails at Hungry Valley
- One parcel located at corner of Gorman School Rd and Ralphs Ranch Rd, across from Gorman Elementary School. Second parcel on Ralphs Ranch Rd