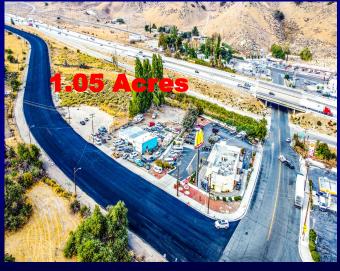

#### **PROPERTY DESCRITION AND HIGHLIGHTS**

- 2 parcels approximately 2.19 acres and 1.05 acres, combined around 3.24 acres
- Ideal location for Fast Food, Strip Center, Hotel-Motel or any business you desire
- Near Hungry Valley State Vehicular Recreation Area. Hungry Valley is the 3rd largest unit of California State
  Park which offers 19,000 acres and more than 130 miles of scenic trails for motorcycles, All-Terran
  Vehicles (ATV), dune buggies and 4x4 recreation. All levels of OHV operator skills will be challenged by
  wide variety of terrain and trails at Hungry Valley
- One parcel located at corner of Gorman School Rd and Ralphs Ranch Rd, across from Gorman Elementary School. Second parcel on Ralphs Ranch Rd