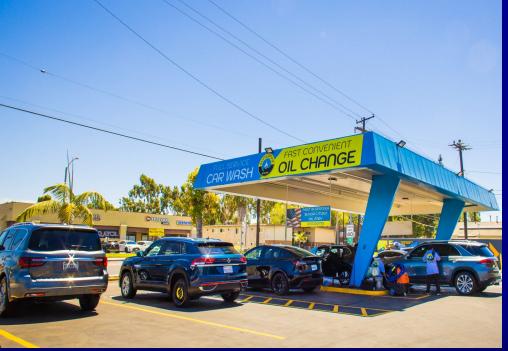

### **EXPRESS CAR WASH**

Full Service or Flex Car Wash Your choice, it is all set and ready for you

Business increasing rapidly after remodeling, new equipment and addition of new services

**COMPLETELY REMODELED - NEW EQUIPMENT - New Services - Great Location** 

### **BUSINESS DESCRIPTION AND HIGHLIGHTS**

- CAR WASH + REAL PROPERTY + OIL & LUBE CENTER + NEW EQUIPMENT, GREAT LOCATION
- Newly Remodeled Inside Out, New Sonny's Branded Equipment, Major Intersection, Signalized Corner Lot
- Hi-Traffic and High Visibility Corner Lot Access from 2 major Streets
- Densely populated area, with over 2.3 million population within 10 miles radius
- Over 224,000 employee's and 23,300 businesses within 5 miles radius
- Business is rapidly growing after the remodeling and installation of the new equipment

Lot Size: 16,765 SF

Building Size: 2,225 SF

Selling Price \$6,900,000

Includes: Car Wash, Real Property
Oil & Lube Center, New Equipment

**Superfine Car Wash 21011 Pioneer Blvd, Lakewood CA 90715** 