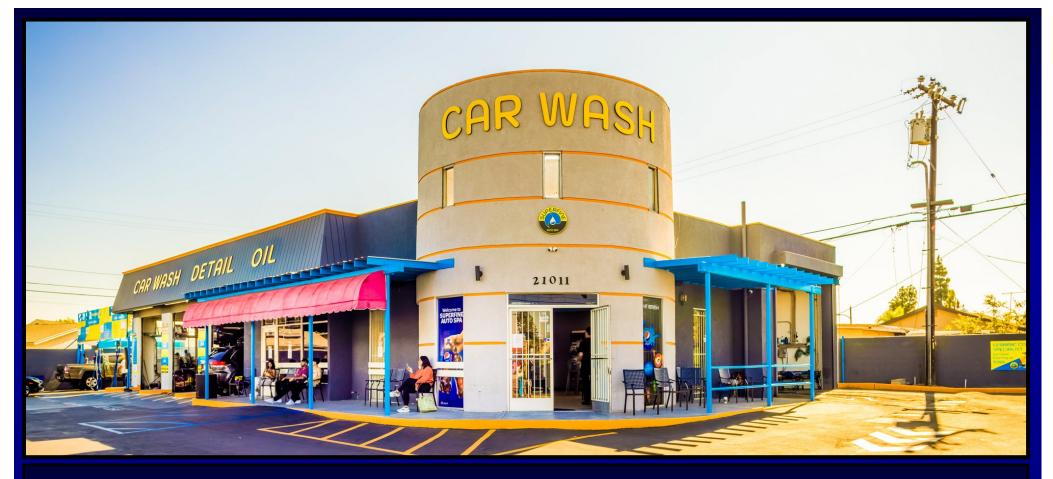

### **BUSINESS DESCRIPTION AND HIGHLIGHTS**

- CAR WASH + REAL PROPERTY + OIL & LUBE CENTER + NEW EQUIPMENT, GREAT LOCATION
- Newly Remodeled Inside Out, New Sonny's Branded Equipment, Major Intersection, Signalized Corner Lot
- Hi-Traffic and High Visibility Corner Lot Access from 2 major Streets
- Densely populated area, with over 2.3 million population within 10 miles radius
- Over 224,000 employee's and 23,300 businesses within 5 miles radius
- Business is rapidly growing after the remodeling and installation of the new equipment

Lot Size: 16,765 SF

Building Size: 2,225 SF

Selling Price \$6,900,000

Includes: Car Wash, Real Property
Oil & Lube Center, New Equipment

**Superfine Car Wash 21011 Pioneer Blvd, Lakewood CA 90715** 