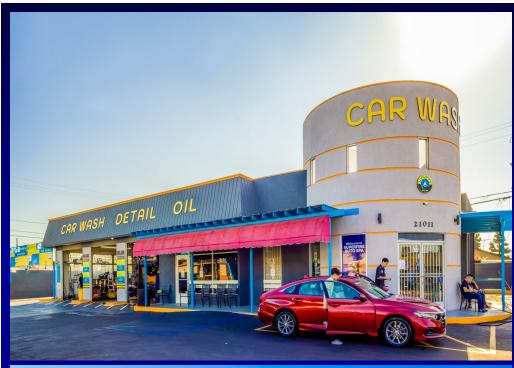

Lot Size: 16,765 SF

Building Size: 2,225 SF

Selling Price \$6,900,000

Includes: Car Wash, Real Property
Oil & Lube Center, New Equipment

**Superfine Car Wash 21011 Pioneer Blvd, Lakewood CA 90715** 