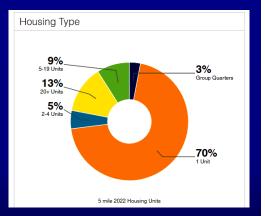

|                      | 2 mile    | 5 mile    | 10 mile  |
|----------------------|-----------|-----------|----------|
| Avg Household Incom  | \$119,284 | \$110,286 | \$97,298 |
| Median Household Inc | \$96,323  | \$87,974  | \$75,570 |
| < \$25,000           | 3,374     | 21,647    | 103,147  |
| \$25,000 - 50,000    | 3,758     | 26,840    | 125,899  |
| \$50,000 - 75,000    | 4,697     | 27,647    | 119,964  |
| \$75,000 - 100,000   | 4,196     | 24,961    | 96,442   |
| \$100,000 - 125,000  | 3,789     | 21,102    | 81,573   |
| \$125,000 - 150,000  | 2,705     | 15,101    | 50,330   |
| \$150,000 - 200,000  | 4,083     | 20,002    | 63,746   |
| \$200,000+           | 4,214     | 20,876    | 61,317   |
|                      |           |           |          |







Income





# **BASHIR TARIQ 951-269-3000**

BashirTariq@msn.com

AWARD WINNING AGENT

www.BashirTariq.com



180 N Riverview Dr, Ste 320 Anaheim Hills, CA 92808 Office: (714) 584-2788









Business Owner, Operator, Innovator, Investor, Developer, Consultant, Built Car Washes with Gas Stations

Developed and Turned Closed, NON performing Car Washes into the Highest and Best Operating Car Washes in the Car Wash industry

# BUY - SELL - LEASE - INVEST CALL NOW FOR CONSULTATION AND PROFESSIONAL REPRESENTATION

#### **Business Sales and Commercial Real Estate**

- Car Washes
   Gas Stations
   Truck Stops
   Car Lots
   Land Vacant Lots
- All Type of Business Sales and Purchases
   Commercial Properties and Leases
- Retail Shopping Centers
   Automotive Service Centers
   Warehouses
- Restaurants