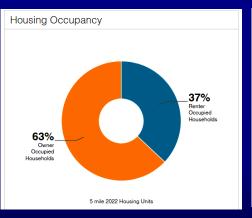

|  |









|                      | 2 mile    | 5 mile    | 10 mile  |
|----------------------|-----------|-----------|----------|
| Avg Household Incom  | \$119,284 | \$110,286 | \$97,298 |
| Median Household Inc | \$96,323  | \$87,974  | \$75,570 |
| < \$25,000           | 3,374     | 21,647    | 103,147  |
| \$25,000 - 50,000    | 3,758     | 26,840    | 125,899  |
| \$50,000 - 75,000    | 4,697     | 27,647    | 119,964  |
| \$75,000 - 100,000   | 4,196     | 24,961    | 96,442   |
| \$100,000 - 125,000  | 3,789     | 21,102    | 81,573   |
| \$125,000 - 150,000  | 2,705     | 15,101    | 50,330   |
| \$150,000 - 200,000  | 4,083     | 20,002    | 63,746   |
| \$200,000+           | 4,214     | 20,876    | 61,317   |
|                      |           |           |          |







Income





# **BASHIR TARIQ 951-269-3000**

BashirTariq@msn.com

AWARD WINNING AGENT

www.BashirTariq.com



180 N Riverview Dr, Ste 320 Anaheim Hills, CA 92808 Office: (714) 584-2788









Business Owner, Operator, Innovator, Investor, Developer, Consultant, Built Car Washes with Gas Stations

Developed and Turned Closed, NON performing Car Washes into the Highest and Best Operating Car Washes in the Car Wash industry

# BUY - SELL - LEASE - INVEST CALL NOW FOR CONSULTATION AND PROFESSIONAL REPRESENTATION

#### **Business Sales and Commercial Real Estate**

- Car Washes
   Gas Stations
   Truck Stops
   Car Lots
   Land Vacant Lots
- All Type of Business Sales and Purchases
   Commercial Properties and Leases
- Retail Shopping Centers
   Automotive Service Centers
   Warehouses
-