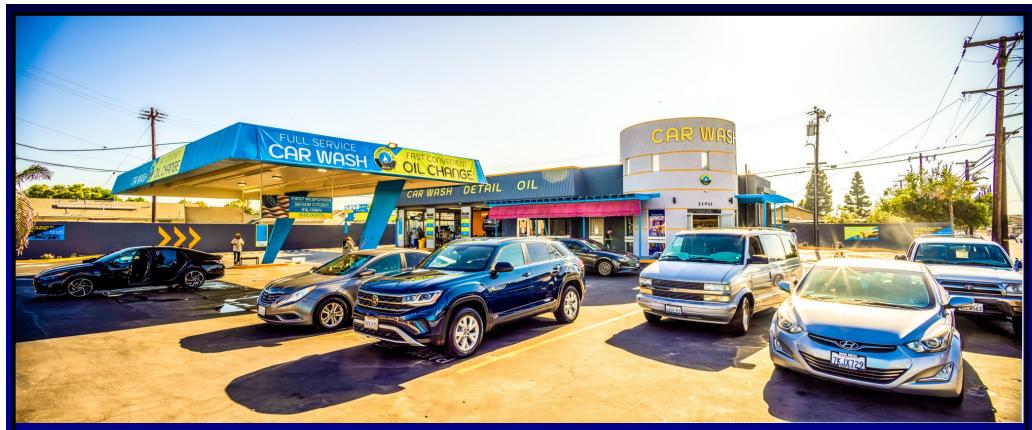

### **EXPRESS CAR WASH**

Full Service or Flex Car Wash Your choice, it is all set and ready for you

Business increasing rapidly after remodeling, new equipment and addition of new services

**COMPLETELY REMODELED - NEW EQUIPMENT - New Services - Great Location** 

### **BUSINESS DESCRIPTION AND HIGHLIGHTS**

- CAR WASH + REAL PROPERTY + OIL & LUBE CENTER + NEW EQUIPMENT, GREAT LOCATION
- Newly Remodeled Inside Out, New Sonny's Branded Equipment, Major Intersection, Signalized Corner Lot
- Hi-Traffic and High Visibility Corner Lot Access from 2 major Streets
- Densely populated area, with over 2.3 million population within 10 miles radius
- Over 224,000 employee's and 23,300 businesses within 5 miles radius
- Business is rapidly growing after the remodeling and installation of the new equipment

Lot Size: 16,765 SF

Building Size: 2,225 SF

Selling Price \$6,900,000

Includes: Car Wash, Real Property
Oil & Lube Center, New Equipment

**Superfine Car Wash 21011 Pioneer Blvd, Lakewood CA 90715** 