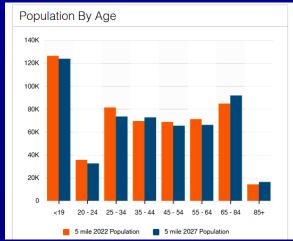

## **EXPRESS CAR WASH Conversion Plan** - Complete Details Available

| Population                  |         |         |           |  |
|-----------------------------|---------|---------|-----------|--|
|                             | 2 mile  | 5 mile  | 10 mile   |  |
| 2010 Population             | 100,330 | 560,906 | 2,317,382 |  |
| 2022 Population             | 98,303  | 551,679 | 2,303,666 |  |
| 2027 Population Projection  | 96,469  | 542,265 | 2,269,564 |  |
| Annual Growth 2010-2022     | -0.2%   | -0.1%   | 0%        |  |
| Annual Growth 2022-2027     | -0.4%   | -0.3%   | -0.3%     |  |
| Median Age                  | 39.9    | 39.5    | 37.3      |  |
| Bachelor's Degree or Higher | 32%     | 32%     | 25%       |  |
| U.S. Armed Forces           | 27      | 487     | 1,318     |  |