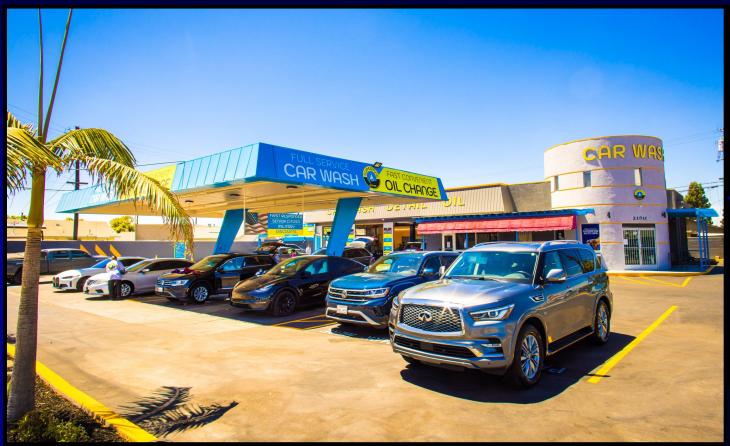

### **EXPRESS CAR WASH**

Full Service or Flex Car Wash Your choice, it is all set and ready for you

Business increasing rapidly after remodeling, new equipment and addition of new services

**COMPLETELY REMODELED - NEW EQUIPMENT - New Services - Great Location** 

Currently car wash operating as full service. Express Car Wash plans ready for full conversion • See attached plans

### **BUSINESS DESCRIPTION AND HIGHLIGHTS**

- CAR WASH + REAL PROPERTY + OIL & LUBE CENTER + NEW EQUIPMENT, GREAT LOCATION
- Newly Remodeled Inside Out, New Sonny's Branded Equipment, Major Intersection, Signalized Corner Lot
- Hi-Traffic and High Visibility Corner Lot Access from 2 major Streets
- Densely populated area, with over 2.3 million population within 10 miles radius
- Over 224,000 employee's and 23,300 businesses within 5 miles radius
- Business is rapidly growing after the remodeling and installation of the new equipment