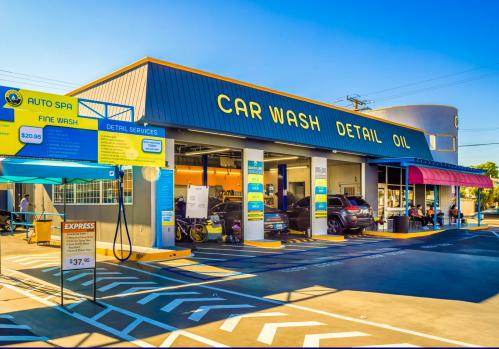

### **EXPRESS CAR WASH**

Full Service or Flex Car Wash Your choice, it is all set and ready for you

Business increasing rapidly after remodeling, new equipment and addition of new services

**COMPLETELY REMODELED - NEW EQUIPMENT - New Services - Great Location** 

### **BUSINESS DESCRIPTION AND HIGHLIGHTS**

- CAR WASH + REAL PROPERTY + OIL & LUBE CENTER + NEW EQUIPMENT, GREAT LOCATION
- Newly Remodeled Inside Out, New Sonny's Branded Equipment, Major Intersection, Signalized Corner Lot
- Hi-Traffic and High Visibility Corner Lot Access from 2 major Streets
- Densely populated area, with over 2.3 million population within 10 miles radius
- Over 224,000 employee's and 23,300 businesses within 5 miles radius
- Business is rapidly growing after the remodeling and installation of the new equipment

Lot Size: 16,765 SF

Building Size: 2,225 SF

Selling Price \$6,900,000

Includes: Car Wash, Real Property
Oil & Lube Center, New Equipment

**Superfine Car Wash 21011 Pioneer Blvd, Lakewood CA 90715** 