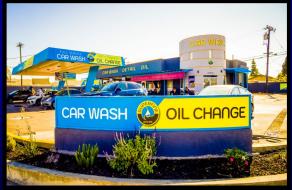

### **EXPRESS CAR WASH**

Full Service or Flex Car Wash Your choice, it is all set and ready for you

Business increasing rapidly after remodeling, new equipment and addition of new services

**COMPLETELY REMODELED - NEW EQUIPMENT - New Services - Great Location** 

### **BUSINESS DESCRIPTION AND HIGHLIGHTS**

- CAR WASH + REAL PROPERTY + OIL & LUBE CENTER + NEW EQUIPMENT, GREAT LOCATION
- Newly Remodeled Inside Out, New Sonny's Branded Equipment, Major Intersection, Signalized Corner Lot
- Hi-Traffic and High Visibility Corner Lot Access from 2 major Streets
- Densely populated area, with over 2.3 million population within 10 miles radius
- Over 224,000 employee's and 23,300 businesses within 5 miles radius
- Business is rapidly growing after the remodeling and installation of the new equipment

Lot Size: 16,765 SF

Building Size: 2,225 SF

Selling Price \$6,900,000

Includes: Car Wash, Real Property
Oil & Lube Center, New Equipment

**Superfine Car Wash 21011 Pioneer Blvd, Lakewood CA 90715** 