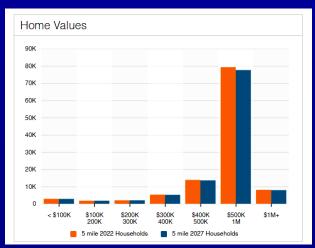

AR WASH Conversion Plan** - Complete Details Available



| Population                  |         |         |           |  |
|-----------------------------|---------|---------|-----------|--|
|                             | 2 mile  | 5 mile  | 10 mile   |  |
| 2010 Population             | 100,330 | 560,906 | 2,317,382 |  |
| 2022 Population             | 98,303  | 551,679 | 2,303,666 |  |
| 2027 Population Projection  | 96,469  | 542,265 | 2,269,564 |  |
| Annual Growth 2010-2022     | -0.2%   | -0.1%   | 0%        |  |
| Annual Growth 2022-2027     | -0.4%   | -0.3%   | -0.3%     |  |
| Median Age                  | 39.9    | 39.5    | 37.3      |  |
| Bachelor's Degree or Higher | 32%     | 32%     | 25%       |  |
| U.S. Armed Forces           | 27      | 487     | 1,318     |  |









|                      | 2 mile    | 5 mile    | 10 mile  |
|----------------------|-----------|-----------|----------|
| Avg Household Incom  | \$119,284 | \$110,286 | \$97,298 |
| Median Household Inc | \$96,323  | \$87,974  | \$75,570 |
| < \$25,000           | 3,374     | 21,647    | 103,147  |
| \$25,000 - 50,000    | 3,758     | 26,840    | 125,899  |
| \$50,000 - 75,000    | 4,697     | 27,647    | 119,964  |
| \$75,000 - 100,000   | 4,196     | 24,961    | 96,442   |
| \$100,000 - 125,000  | 3,789     | 21,102    | 81,573   |
| \$125,000 - 150,000  | 2,705     | 15,101    | 50,330   |
| \$150,000 - 200,000  | 4,083     | 20,002    | 63,746   |
| \$200,000+           | 4,214     | 20,876    | 61,317   |
|                      |           |           |          |







Income