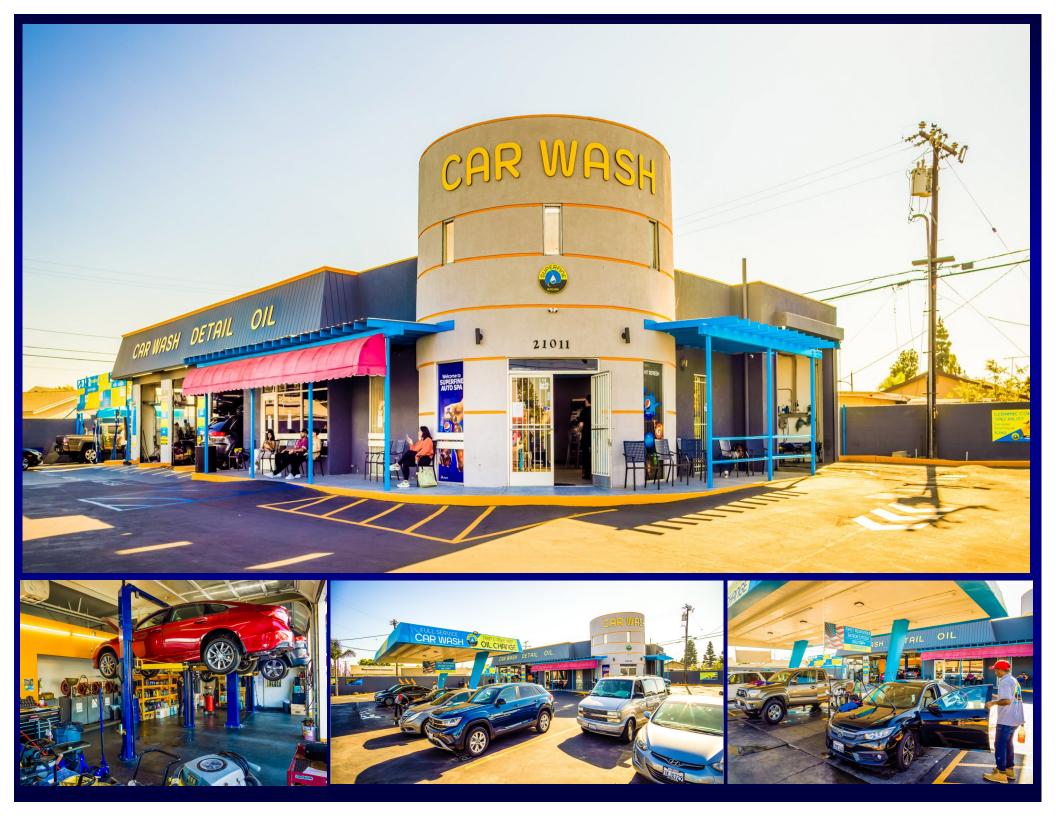

### **EXPRESS CAR WASH**

Full Service or Flex Car Wash Your choice, it is all set and ready for you

Business increasing rapidly after remodeling, new equipment and addition of new services

**COMPLETELY REMODELED - NEW EQUIPMENT - New Services - Great Location** 

### **BUSINESS DESCRIPTION AND HIGHLIGHTS**

- CAR WASH + REAL PROPERTY + OIL & LUBE CENTER + NEW EQUIPMENT, GREAT LOCATION
- Newly Remodeled Inside Out, New Sonny's Branded Equipment, Major Intersection, Signalized Corner Lot
- Hi-Traffic and High Visibility Corner Lot Access from 2 major Streets
- Densely populated area, with over 2.3 million population within 10 miles radius
- Over 224,000 employee's and 23,300 businesses within 5 miles radius
- Business is rapidly growing after the remodeling and installation of the new equipment

Lot Size: 16,765 SF

Building Size: 2,225 SF

Selling Price \$6,900,000

Includes: Car Wash, Real Property
Oil & Lube Center, New Equipment

**Superfine Car Wash 21011 Pioneer Blvd, Lakewood CA 90715** 