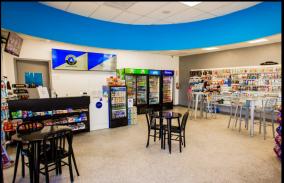

### **EXPRESS CAR WASH**

Full Service or Flex Car Wash Your choice, it is all set and ready for you

Business increasing rapidly after remodeling, new equipment and addition of new services

**COMPLETELY REMODELED - NEW EQUIPMENT - New Services - Great Location** 

### **BUSINESS DESCRIPTION AND HIGHLIGHTS**

- CAR WASH + REAL PROPERTY + OIL & LUBE CENTER + NEW EQUIPMENT, GREAT LOCATION
- Newly Remodeled Inside Out, New Sonny's Branded Equipment, Major Intersection, Signalized Corner Lot
- Hi-Traffic and High Visibility Corner Lot Access from 2 major Streets
- Densely populated area, with over 2.3 million population within 10 miles radius
- Over 224,000 employee's and 23,300 businesses within 5 miles radius
- Business is rapidly growing after the remodeling and installation of the new equipment