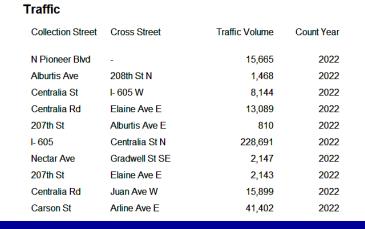

CAR WASH Conversion Plan** - Complete Details Available



| Population                  |         |         |           |  |
|-----------------------------|---------|---------|-----------|--|
|                             | 2 mile  | 5 mile  | 10 mile   |  |
| 2010 Population             | 100,330 | 560,906 | 2,317,382 |  |
| 2022 Population             | 98,303  | 551,679 | 2,303,666 |  |
| 2027 Population Projection  | 96,469  | 542,265 | 2,269,564 |  |
| Annual Growth 2010-2022     | -0.2%   | -0.1%   | 0%        |  |
| Annual Growth 2022-2027     | -0.4%   | -0.3%   | -0.3%     |  |
| Median Age                  | 39.9    | 39.5    | 37.3      |  |
| Bachelor's Degree or Higher | 32%     | 32%     | 25%       |  |
| U.S. Armed Forces           | 27      | 487     | 1,318     |  |









|                      | 2 mile    | 5 mile    | 10 mile  |
|----------------------|-----------|-----------|----------|
| Avg Household Incom  | \$119,284 | \$110,286 | \$97,298 |
| Median Household Inc | \$96,323  | \$87,974  | \$75,570 |
| < \$25,000           | 3,374     | 21,647    | 103,147  |
| \$25,000 - 50,000    | 3,758     | 26,840    | 125,899  |
| \$50,000 - 75,000    | 4,697     | 27,647    | 119,964  |
| \$75,000 - 100,000   | 4,196     | 24,961    | 96,442   |
| \$100,000 - 125,000  | 3,789     | 21,102    | 81,573   |
| \$125,000 - 150,000  | 2,705     | 15,101    | 50,330   |
| \$150,000 - 200,000  | 4,083     | 20,002    | 63,746   |
| \$200,000+           | 4,214     | 20,876    | 61,317   |
|                      |           |           |          |







Income