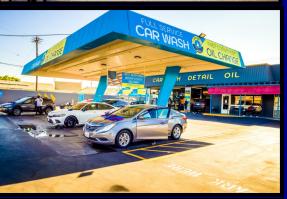

### **EXPRESS CAR WASH**

Full Service or Flex Car Wash Your choice, it is all set and ready for you

Business increasing rapidly after remodeling, new equipment and addition of new services

**COMPLETELY REMODELED - NEW EQUIPMENT - New Services - Great Location** 

### **BUSINESS DESCRIPTION AND HIGHLIGHTS**

- CAR WASH + REAL PROPERTY + OIL & LUBE CENTER + NEW EQUIPMENT, GREAT LOCATION
- Newly Remodeled Inside Out, New Sonny's Branded Equipment, Major Intersection, Signalized Corner Lot
- Hi-Traffic and High Visibility Corner Lot Access from 2 major Streets
- Densely populated area, with over 2.3 million population within 10 miles radius
- Over 224,000 employee's and 23,300 businesses within 5 miles radius
- Business is rapidly growing after the remodeling and installation of the new equipment

Lot Size: 16,765 SF

Building Size: 2,225 SF

Selling Price \$6,900,000

Includes: Car Wash, Real Property
Oil & Lube Center, New Equipment

**Superfine Car Wash 21011 Pioneer Blvd, Lakewood CA 90715** 