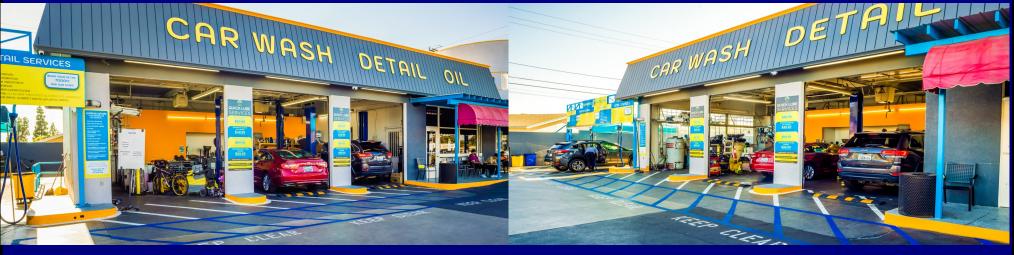

### **EXPRESS CAR WASH**

Full Service or Flex Car Wash Your choice, it is all set and ready for you

Business increasing rapidly after remodeling, new equipment and addition of new services

**COMPLETELY REMODELED - NEW EQUIPMENT - New Services - Great Location** 

### **BUSINESS DESCRIPTION AND HIGHLIGHTS**

- CAR WASH + REAL PROPERTY + OIL & LUBE CENTER + NEW EQUIPMENT, GREAT LOCATION
- Newly Remodeled Inside Out, New Sonny's Branded Equipment, Major Intersection, Signalized Corner Lot
- Hi-Traffic and High Visibility Corner Lot Access from 2 major Streets
- Densely populated area, with over 2.3 million population within 10 miles radius
- Over 224,000 employee's and 23,300 businesses within 5 miles radius
- Business is rapidly growing after the remodeling and installation of the new equipment