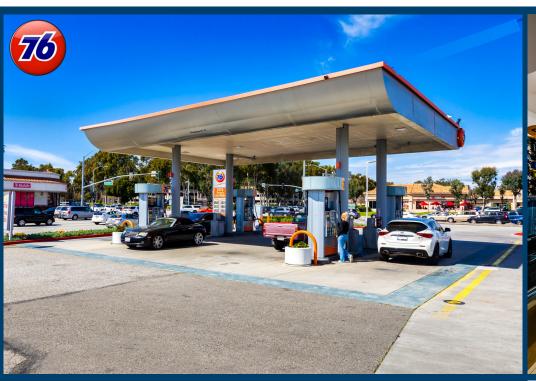

# **Offering Summary**

Price \$4,990,000 Plus Inventory Gas-C-Store-Car Wash

Building Size 7,573 SF

Lot Size 31,415 SF

Year Built 1998 Recent Equipment & Site Renovations

Vacuums 16 Stalls

Car Wash Type Express

Fuel Positions 10

Gas Sales Contact Broker

C-Store Sales Contact Broker