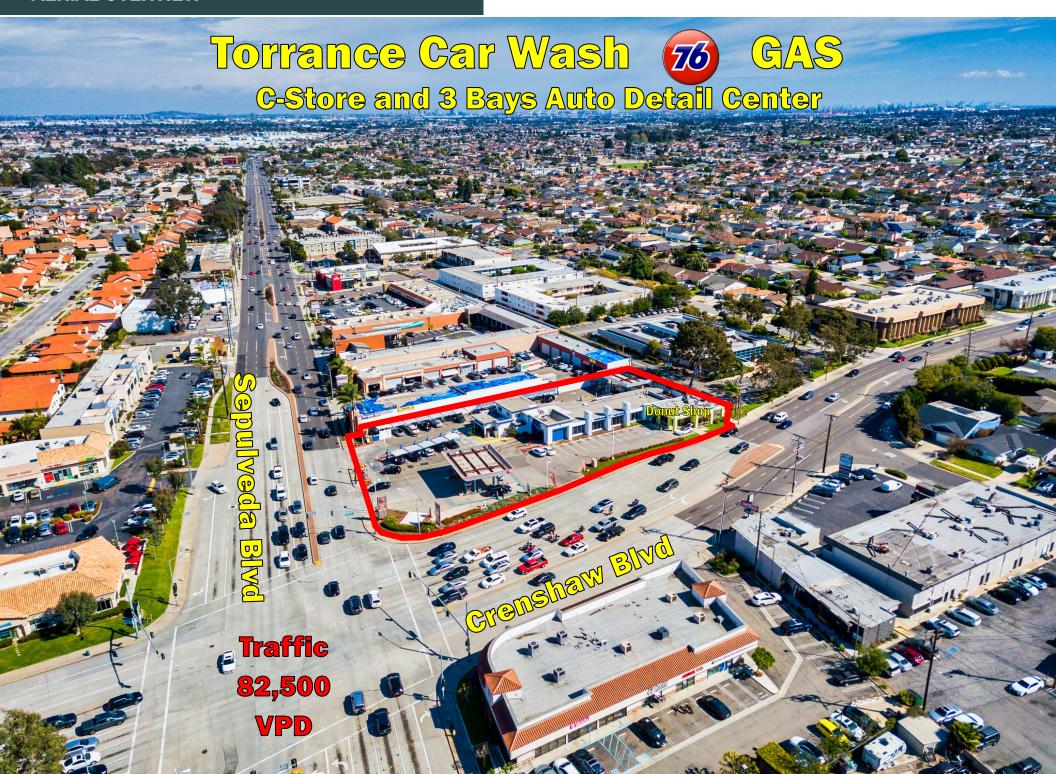

#### THE OPPORTUNITY

PRIME LOCATION, MUST CALL & SEE, NO OTHER GAS STATION OR EXPRESS CAR WASHES COMPETITOR ON THIS CORNER! ABSENTEE OWNED AND OPERATED.

Bashir Tariq is pleased to offer for sale a very unique and rare business opportunity on one of the highest trafficked corners in the South Bay. This State-of-the-Art highly visible 7,573 building with a 100 ft. long tunnel Express Car wash is paired with a 4MPD'S stand-alone Unocal 76 Service Station & Convenience Store on 31,415 sf on the corner of Sepulveda & Crenshaw Blvd! It gets even better. The Seller just finalized negotiations on a 29 year lease including new extensions. The existing dealer agreement will expire in September of 2025. You can decide on the next step in the success of the business and there are a host of independent suppliers that will provide the funds to buy out the existing contact and invest even more to reimage the site under a new brand. The station already has double walled fiberglass tanks!

#### RARE OPPORTUNITY TO OWN

- AN EXPRESS CAR WASH
- 76 GAS, C-STORE
- 3 BAYS AUTO DETAIL CENTER
- MAJOR INTERSECTION OVER 70,000 VPD
- DENSELY POPULATED AREA AND HIGH INCOME AREA
- 76 FUEL AGREEMENT EXPIRES IN SEPTEMBER 2025