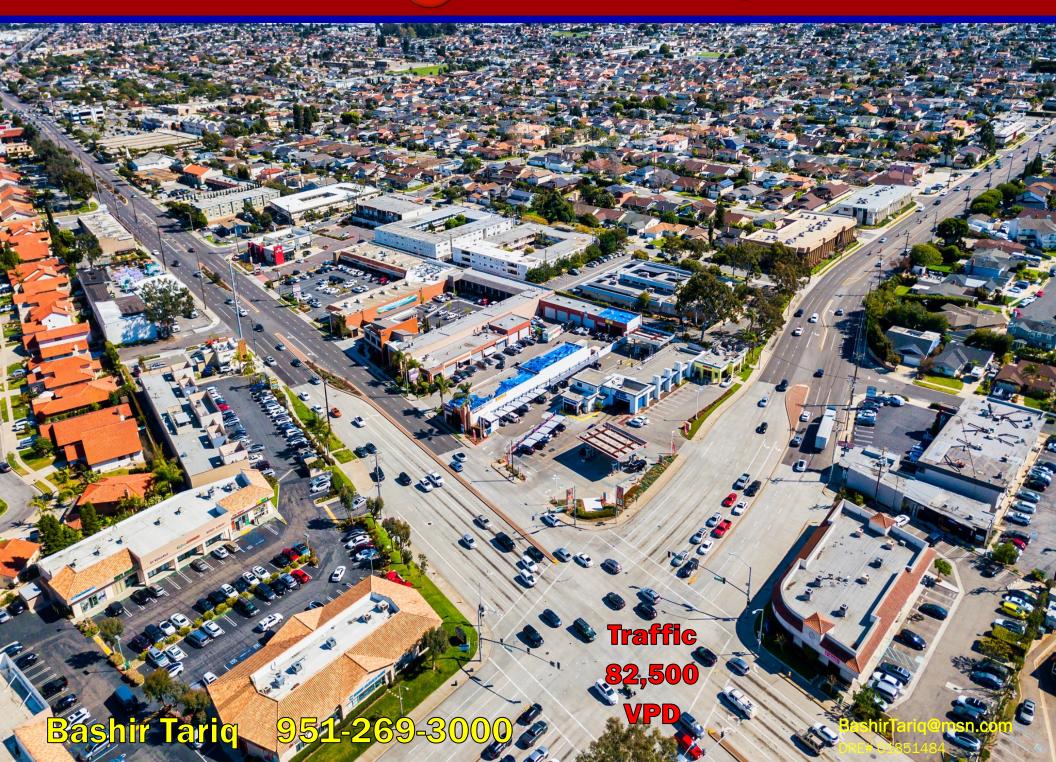

# Location

**Torrance Express Car Wash** 

2476 Sepulveda Blvd Torrance CA 90501

#### THE OPPORTUNITY

PRIME LOCATION, MUST CALL & SEE, NO OTHER GAS STATION OR EXPRESS CAR WASHES COMPETITOR ON THIS CORNER! ABSENTEE OWNED AND OPERATED.

Bashir Tariq is pleased to offer for sale a very unique and rare business opportunity on one of the highest trafficked corners in the South Bay. This State-of-the-Art highly visible 7,573 building with a 100 ft. long tunnel Express Car wash is paired with a 4MPD'S stand-alone Unocal 76 Service Station & Convenience Store on 31,415 sf on the corner of Sepulveda & Crenshaw Blvd! It gets even better. The Seller just finalized negotiations on a 29 year lease including new extensions. The existing dealer agreement will expire in September of 2025. You can decide on the next step in the success of the business and there are a host of independent suppliers that will provide the funds to buy out the existing contact and invest even more to reimage the site under a new brand. The station already has double walled fiberglass tanks!

#### RARE OPPORTUNITY TO OWN

- AN EXPRESS CAR WASH
- 76 GAS, C-STORE
- 3 BAYS AUTO DETAIL CENTER
- MAJOR INTERSECTION OVER 70,000 VPD
- DENSELY POPULATED AREA AND HIGH INCOME AREA
- 76 FUEL AGREEMENT EXPIRES IN SEPTEMBER 2025