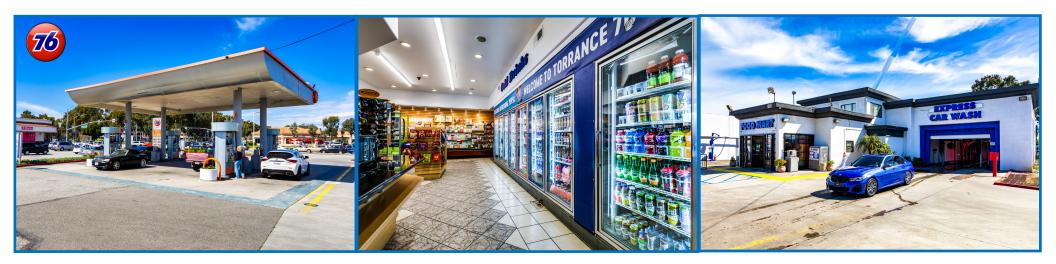

#### THE OPPORTUNITY

PRIME LOCATION, MUST CALL & SEE, NO OTHER GAS STATION OR EXPRESS CAR WASHES COMPETITOR ON THIS CORNER! ABSENTEE OWNED AND OPERATED.

Bashir Tariq is pleased to offer for sale a very unique and rare business opportunity on one of the highest trafficked corners in the South Bay. This State-of-the-Art highly visible 7,573 building with a 100 ft. long tunnel Express Car wash is paired with a 4MPD'S stand-alone Unocal 76 Service Station & Convenience Store on 31,415 sf on the corner of Sepulveda & Crenshaw Blvd! It gets even better. The Seller just finalized negotiations on a 29 year lease including new extensions. The existing dealer agreement will expire in September of 2025. You can decide on the next step in the success of the business and there are a host of independent suppliers that will provide the funds to buy out the existing contact and invest even more to reimage the site under a new brand. The station already has double walled fiberglass tanks!

The Seller recently commissioned Kalibrate, one of the foremost consultants in the industry to provide us with a study. The report indicates the facility could sell 50% more fuel and 50% more convenience items in the C- store than it currently sells. The report also indicates, you can add Beer & Wine and see even greater rewards! If you have a growing chain of service stations this one will be a great addition to your expanding portfolio.

#### RARE OPPORTUNITY TO OWN

- AN EXPRESS CAR WASH
- 76 GAS, C-STORE
- 3 BAYS AUTO DETAIL CENTER
- MAJOR INTERSECTION OVER 70,000 VPD
- DENSELY POPULATED AREA AND HIGH INCOME AREA
- 76 FUEL AGREEMENT EXPIRES IN SEPTEMBER 2025