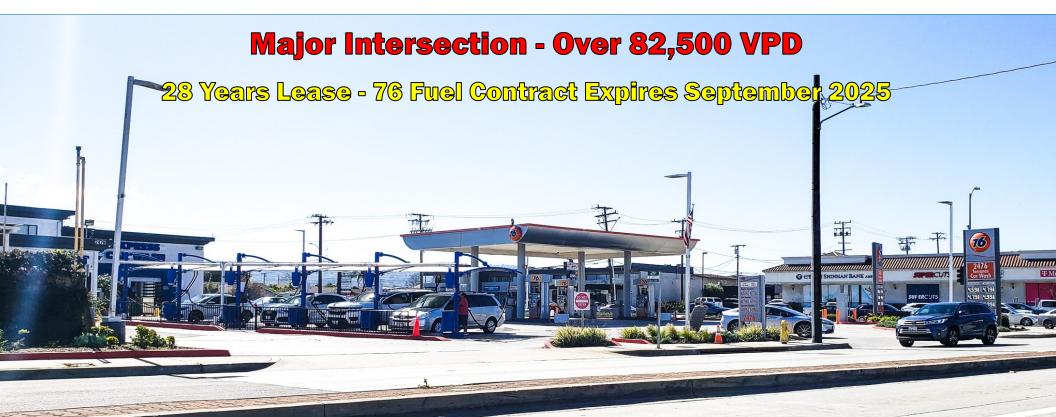

# **Lease Term**

28 Years

# **Branded Sellers Agreement**

76 Fuel Agreement Expires in September 2025

#### RARE OPPORTUNITY TO OWN

- AN EXPRESS CAR WASH
- 76 GAS, C-STORE
- 3 BAYS AUTO DETAIL CENTER
- MAJOR INTERSECTION OVER 70,000 VPD
- DENSELY POPULATED AREA AND HIGH INCOME AREA
- 76 FUEL AGREEMENT EXPIRES IN SEPTEMBER 2025