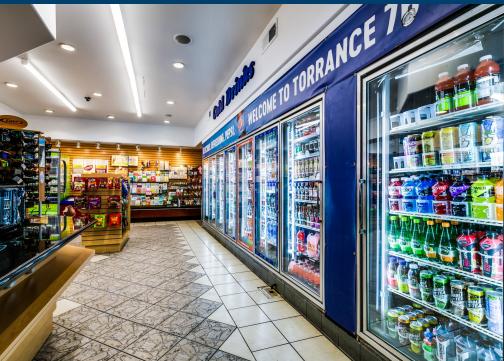

#### THE OPPORTUNITY

PRIME LOCATION, MUST CALL & SEE, NO OTHER GAS STATION OR EXPRESS CAR WASHES COMPETITOR ON THIS CORNER! ABSENTEE OWNED AND OPERATED.

Bashir Tariq is pleased to offer for sale a very unique and rare business opportunity on one of the highest trafficked corners in the South Bay. This State-of-the-Art highly visible 7,573 building with a 100 ft. long tunnel Express Car wash is paired with a 4MPD'S stand-alone Unocal 76 Service Station & Convenience Store on 31,415 sf on the corner of Sepulveda & Crenshaw Blvd! It gets even better. The Seller just finalized negotiations on a 29 year lease including new extensions. The existing dealer agreement will expire in September of 2025. You can decide on the next step in the success of the business and there are a host of independent suppliers that will provide the funds to buy out the existing contact and invest even more to reimage the site under a new brand. The station already has double walled fiberglass tanks!

The Seller recently commissioned Kalibrate, one of the foremost consultants in the industry to provide us with a study. The report indicates the facility could sell 50% more fuel and 50% more convenience items in the C- store than it currently sells. The report also indicates, you can add Beer & Wine and see even greater rewards! If you have a growing chain of service stations this one will be a great addition to your expanding portfolio.