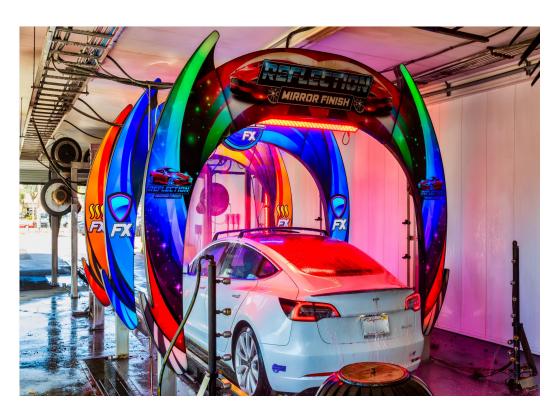

There is even more! The Express Car Wash industry is exploding in popularity. The Seller converted the business from a full service car wash to an express and spent the last couple of years re-equipping both the tunnel, point of sale and the vacuum plaza with State of the Art equipment from national manufacturers. The Express Car Wash, heading into the summer months, is now building up its volume with a new marketing company, new Chemical & Facility Management company and a strategy to ultimately engage thousands of Unlimited Members in the next 12 months.

#### RARE OPPORTUNITY TO OWN

- AN EXPRESS CAR WASH
- 76 GAS, C-STORE
- 3 BAYS AUTO DETAIL CENTER
- MAJOR INTERSECTION OVER 70,000 VPD
- DENSELY POPULATED AREA AND HIGH INCOME AREA
- 76 FUEL AGREEMENT EXPIRES IN SEPTEMBER 2025