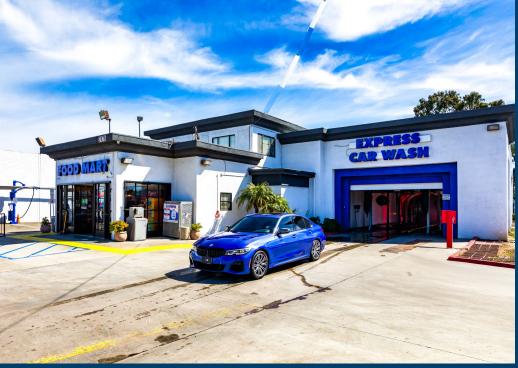

# Location

**Torrance Express Car Wash** 

2476 Sepulveda Blvd Torrance CA 90501

# **Offering Summary**

Price \$4,990,000 Plus Inventory Gas-C-Store-Car Wash

Building Size 7,573 SF

Lot Size 31,415 SF

Year Built 1998 Recent Equipment & Site Renovations

Vacuums 16 Stalls

Car Wash Type Express

#### THE OPPORTUNITY

PRIME LOCATION, MUST CALL & SEE, NO OTHER GAS STATION OR EXPRESS CAR WASHES COMPETITOR ON THIS CORNER! ABSENTEE OWNED AND OPERATED.

Bashir Tariq is pleased to offer for sale a very unique and rare business opportunity on one of the highest trafficked corners in the South Bay. This State-of-the-Art highly visible 7,573 building with a 100 ft. long tunnel Express Car wash is paired with a 4MPD'S stand-alone Unocal 76 Service Station & Convenience Store on 31,415 sf on the corner of Sepulveda & Crenshaw Blvd! It gets even better. The Seller just finalized negotiations on a 29 year lease including new extensions. The existing dealer agreement will expire in September of 2025. You can decide on the next step in the success of the business and there are a host of independent suppliers that will provide the funds to buy out the existing contact and invest even more to reimage the site under a new brand. The station already has double walled fiberglass tanks!