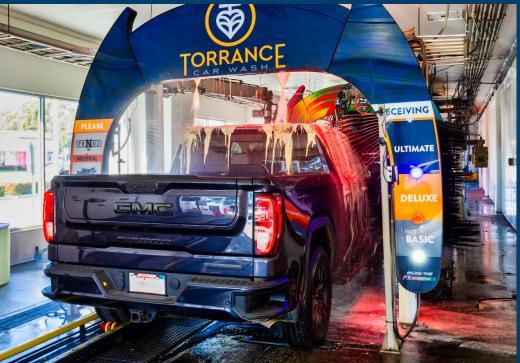

There is even more! The Express Car Wash industry is exploding in popularity. The Seller converted the business from a full service car wash to an express and spent the last couple of years re-equipping both the tunnel, point of sale and the vacuum plaza with State of the Art equipment from national manufacturers. The Express Car Wash, heading into the summer months, is now building up its volume with a new marketing company, new Chemical & Facility Management company and a strategy to ultimately engage thousands of Unlimited Members in the next 12 months.

#### RARE OPPORTUNITY TO OWN

- AN EXPRESS CAR WASH
- 76 GAS, C-STORE
- 3 BAYS AUTO DETAIL CENTER
- MAJOR INTERSECTION OVER 70,000 VPD
- DENSELY POPULATED AREA AND HIGH INCOME AREA
- 76 FUEL AGREEMENT EXPIRES IN SEPTEMBER 2025