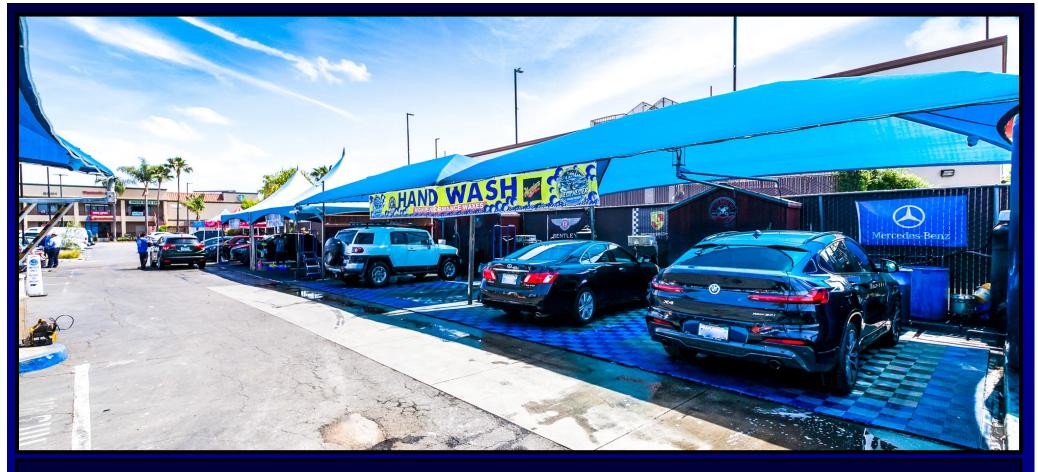

## **BUSINESS DESCRIPTION AND HIGHLIGHTS**

- Real 100% Hand Car Wash. All cars washed by Hand with personal touch. No Conveyor No Brushes
- Busy-Busy Detail Service, customers leave their cars, shop and pick up clean-shinning car
- Located inside Busy Shopping Mall, next to Starbucks
- Minutes aways from Target, Kohl's, TJ Max, Ross, Staples, CVC, Ralphs, Petco, Fast Food and Restaurants
- Densely populated with over 2.5 million Population within 10 mile radius
- High Traffic, over 41,000 Cars Per Day at near intersection
- Great opportunity for 1st time buyers and experienced car wash operator to add another facility to their flagship
- Call now for details Bashir Tariq 951-269-3000

**HAND CAR WASH** 

**Located Inside Busy Shopping Mall** 

BUSINESS Selling Price \$875,000

- Same original owner since car wash opened in year 1999
- High Traffic High Volume High Profits
  Car Wash located in a Busy Shopping Center
- Seller must sell due to health reasons Sales around \$1 million Absentee ownership
- Seller Financing Available