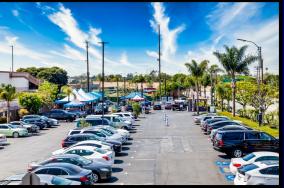

## **BUSINESS DESCRIPTION AND HIGHLIGHTS**

- Real 100% Hand Car Wash. All cars washed by Hand with personal touch. No Conveyor No Brushes
- Busy-Busy Detail Service, customers leave their cars, shop and pick up clean-shinning car
- Located inside Busy Shopping Mall, next to Starbucks
- Minutes aways from Target, Kohl's, TJ Max, Ross, Staples, CVC, Ralphs, Petco, Fast Food and Restaurants
- Densely populated with over 2.5 million Population within 10 mile radius
- High Traffic, over 41,000 Cars Per Day at near intersection
- Great opportunity for 1st time buyers and experienced car wash operator to add another facility to their flagship
- Call now for details Bashir Tariq 951-269-3000

**HAND CAR WASH** 

**Located Inside Busy Shopping Mall** 

BUSINESS Selling Price \$875,000

- Same original owner since car wash opened in year 1999
- High Traffic High Volume High Profits
  Car Wash located in a Busy Shopping Center
- Seller must sell due to health reasons Sales around \$1 million Absentee ownership
- Seller Financing Available