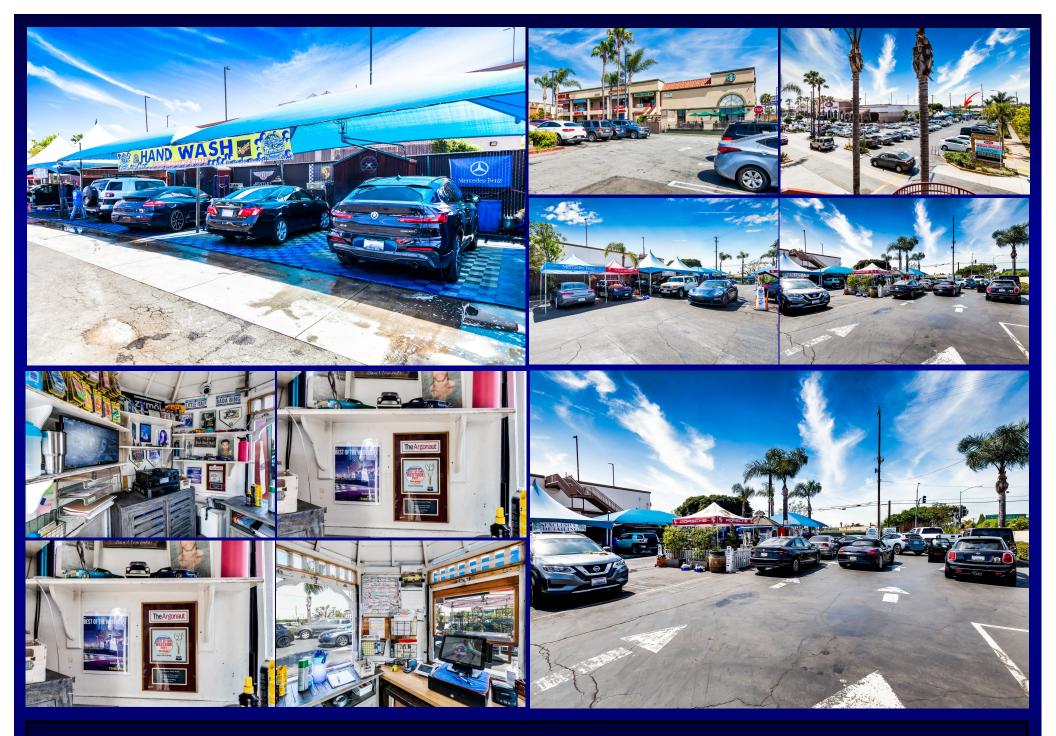

## **BUSINESS DESCRIPTION AND HIGHLIGHTS**

- Real 100% Hand Car Wash. All cars washed by Hand with personal touch. No Conveyor No Brushes
- Busy-Busy Detail Service, customers leave their cars, shop and pick up clean-shinning car
- Located inside Busy Shopping Mall, next to Starbucks
- Minutes aways from Target, Kohl's, TJ Max, Ross, Staples, CVC, Ralphs, Petco, Fast Food and Restaurants
- Densely populated with over 2.5 million Population within 10 mile radius
- High Traffic, over 41,000 Cars Per Day at near intersection
- Great opportunity for 1st time buyers and experienced car wash operator to add another facility to their flagship
- Call now for details Bashir Tariq 951-269-3000

**HAND CAR WASH** 

**Located Inside Busy Shopping Mall** 

BUSINESS Selling Price \$875,000

- Same original owner since car wash opened in year 1999
- High Traffic High Volume High Profits
  Car Wash located in a Busy Shopping Center
- Seller must sell due to health reasons Sales around \$1 million Absentee ownership
- Seller Financing Available