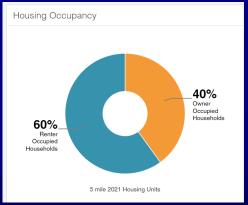

|           |           |
|-------------------------|-----------|-----------|-----------|
|                         | 2 mile    | 5 mile    | 10 mile   |
| Avg Household Income    | \$135,234 | \$111,442 | \$101,731 |
| Median Household Income | \$107,936 | \$81,292  | \$70,645  |
| < \$25,000              | 3,259     | 35,548    | 177,469   |
| \$25,000 - 50,000       | 3,457     | 36,938    | 161,905   |
| \$50,000 - 75,000       | 3,505     | 36,273    | 139,413   |
| \$75,000 - 100,000      | 2,815     | 27,518    | 101,768   |
| \$100,000 - 125,000     | 3,125     | 23,567    | 84,090    |
| \$125,000 - 150,000     | 2,433     | 15,697    | 55,192    |
| \$150,000 - 200,000     | 3,423     | 21,166    | 71,111    |
| \$200,000+              | 6,039     | 34,663    | 120,122   |











# **BASHIR TARIQ 951-269-3000**

BashirTariq@msn.com

AWARD WINNING AGENT

www.BashirTariq.com



180 N Riverview Dr, Ste 320 Anaheim Hills, CA 92808 Office: (714) 584-2788









Business Owner, Operator, Innovator, Investor, Developer, Consultant, Built Car Washes with Gas Stations

Developed and Turned Closed, NON performing Car Washes into the Highest and Best Operating Car Washes in the Car Wash Industry

# **BUY - SELL - LEASE**

## **CALL NOW FOR CONSULTATION AND PROFESSIONAL REPRESENTATION**

#### **Business Sales and Commercial Real Estate**

- Car Washes
  Gas Stations
  Truck Stops
  Car Lots
  Land Vacant Lots
- All Type of Business Sales and Purchases
  Commercial Properties and Leases
- Retail Shopping Centers
  Automotive Service Centers
  Warehouses
- Restaurants