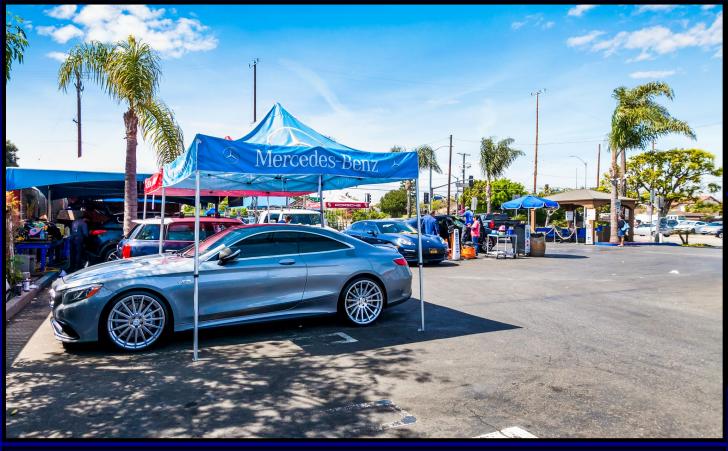

## **BUSINESS DESCRIPTION AND HIGHLIGHTS**

- Real 100% Hand Car Wash. All cars washed by Hand with personal touch. No Conveyor No Brushes
- Busy-Busy Detail Service, customers leave their cars, shop and pick up clean-shinning car
- Located inside Busy Shopping Mall, next to Starbucks
- Minutes aways from Target, Kohl's, TJ Max, Ross, Staples, CVC, Ralphs, Petco, Fast Food and Restaurants
- Densely populated with over 2.5 million Population within 10 mile radius
- High Traffic, over 41,000 Cars Per Day at near intersection
- Great opportunity for 1st time buyers and experienced car wash operator to add another facility to their flagship
- Call now for details Bashir Tariq 951-269-3000

**HAND CAR WASH** 

**Located Inside Busy Shopping Mall** 

BUSINESS Selling Price \$875,000

- Same original owner since car wash opened in year 1999
- High Traffic High Volume High Profits
  Car Wash located in a Busy Shopping Center
- Seller must sell due to health reasons Sales around \$1 million Absentee ownership
- Seller Financing Available