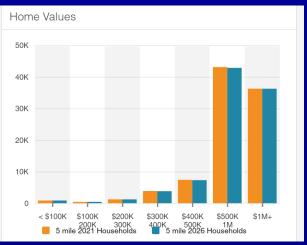

| Income                  |           |           |           |
|-------------------------|-----------|-----------|-----------|
|                         | 2 mile    | 5 mile    | 10 mile   |
| Avg Household Income    | \$135,234 | \$111,442 | \$101,731 |
| Median Household Income | \$107,936 | \$81,292  | \$70,645  |
| < \$25,000              | 3,259     | 35,548    | 177,469   |
| \$25,000 - 50,000       | 3,457     | 36,938    | 161,905   |
| \$50,000 - 75,000       | 3,505     | 36,273    | 139,413   |
| \$75,000 - 100,000      | 2,815     | 27,518    | 101,768   |
| \$100,000 - 125,000     | 3,125     | 23,567    | 84,090    |
| \$125,000 - 150,000     | 2,433     | 15,697    | 55,192    |
| \$150,000 - 200,000     | 3,423     | 21,166    | 71,111    |
| \$200,000+              | 6,039     | 34,663    | 120,122   |