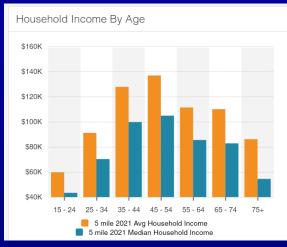

| Income                  |           |           |           |
|-------------------------|-----------|-----------|-----------|
|                         | 2 mile    | 5 mile    | 10 mile   |
| Avg Household Income    | \$135,234 | \$111,442 | \$101,731 |
| Median Household Income | \$107,936 | \$81,292  | \$70,645  |
| < \$25,000              | 3,259     | 35,548    | 177,469   |
| \$25,000 - 50,000       | 3,457     | 36,938    | 161,905   |
| \$50,000 - 75,000       | 3,505     | 36,273    | 139,413   |
| \$75,000 - 100,000      | 2,815     | 27,518    | 101,768   |
| \$100,000 - 125,000     | 3,125     | 23,567    | 84,090    |
| \$125,000 - 150,000     | 2,433     | 15,697    | 55,192    |
| \$150,000 - 200,000     | 3,423     | 21,166    | 71,111    |
| \$200,000+              | 6,039     | 34,663    | 120,122   |