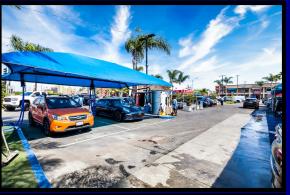

## **BUSINESS DESCRIPTION AND HIGHLIGHTS**

- Real 100% Hand Car Wash. All cars washed by Hand with personal touch. No Conveyor No Brushes
- Busy-Busy Detail Service, customers leave their cars, shop and pick up clean-shinning car
- Located inside Busy Shopping Mall, next to Starbucks
- Minutes aways from Target, Kohl's, TJ Max, Ross, Staples, CVC, Ralphs, Petco, Fast Food and Restaurants
- Densely populated with over 2.5 million Population within 10 mile radius
- High Traffic, over 41,000 Cars Per Day at near intersection
- Great opportunity for 1st time buyers and experienced car wash operator to add another facility to their flagship
- Call now for details Bashir Tariq 951-269-3000

**HAND CAR WASH** 

**Located Inside Busy Shopping Mall** 

BUSINESS Selling Price \$875,000

- Same original owner since car wash opened in year 1999
- High Traffic High Volume High Profits
  Car Wash located in a Busy Shopping Center
- Seller must sell due to health reasons Sales around \$1 million Absentee ownership
- Seller Financing Available