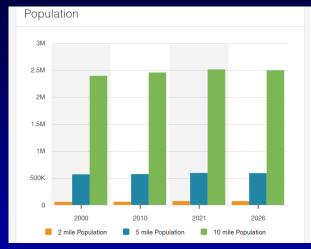

## **BUSINESS DESCRIPTION AND HIGHLIGHTS**

- Real 100% Hand Car Wash. All cars washed by Hand with personal touch. No Conveyor No Brushes
- Busy-Busy Detail Service, customers leave their cars, shop and pick up clean-shinning car
- Located inside Busy Shopping Mall, next to Starbucks
- Minutes aways from Target, Kohl's, TJ Max, Ross, Staples, CVC, Ralphs, Petco, Fast Food and Restaurants
- Densely populated with over 2.5 million Population within 10 mile radius
- High Traffic, over 41,000 Cars Per Day at near intersection
- Great opportunity for 1st time buyers and experienced car wash operator to add another facility to their flagship
- Call now for details Bashir Tariq 951-269-3000