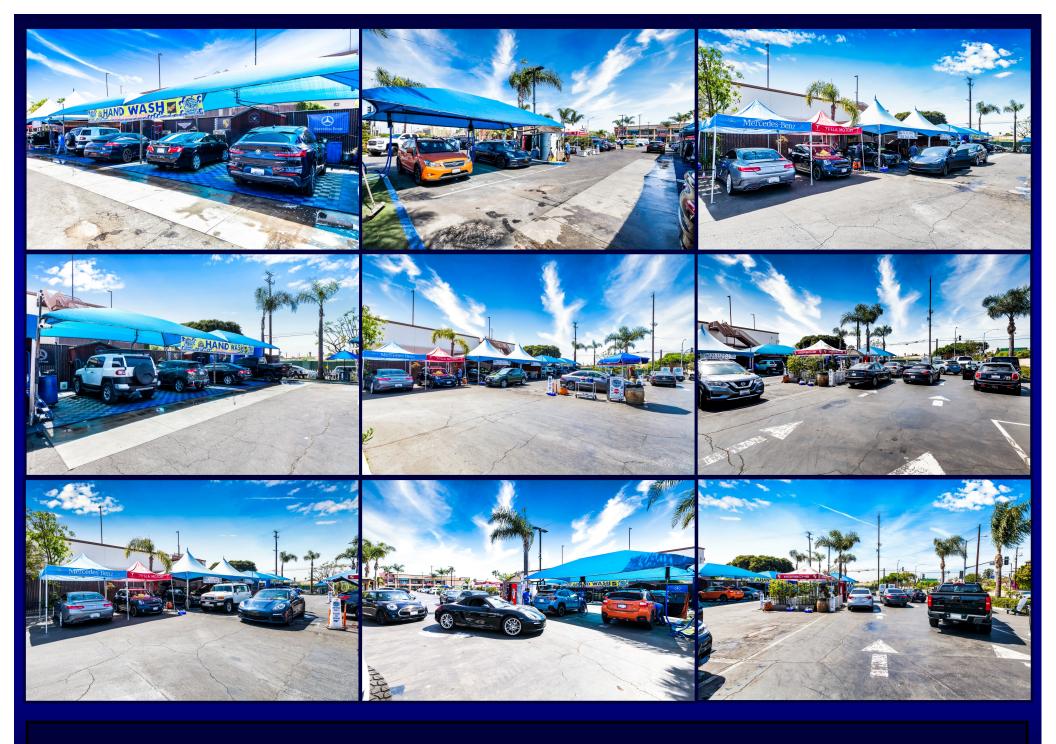

## **BUSINESS DESCRIPTION AND HIGHLIGHTS**

- Real 100% Hand Car Wash. All cars washed by Hand with personal touch. No Conveyor No Brushes
- Busy-Busy Detail Service, customers leave their cars, shop and pick up clean-shinning car
- Located inside Busy Shopping Mall, next to Starbucks
- Minutes aways from Target, Kohl's, TJ Max, Ross, Staples, CVC, Ralphs, Petco, Fast Food and Restaurants
- Densely populated with over 2.5 million Population within 10 mile radius
- High Traffic, over 41,000 Cars Per Day at near intersection
- Great opportunity for 1st time buyers and experienced car wash operator to add another facility to their flagship
- Call now for details Bashir Tariq 951-269-3000

**HAND CAR WASH** 

**Located Inside Busy Shopping Mall** 

BUSINESS Selling Price \$875,000

- Same original owner since car wash opened in year 1999
- High Traffic High Volume High Profits
  Car Wash located in a Busy Shopping Center
- Seller must sell due to health reasons Sales around \$1 million Absentee ownership
- Seller Financing Available