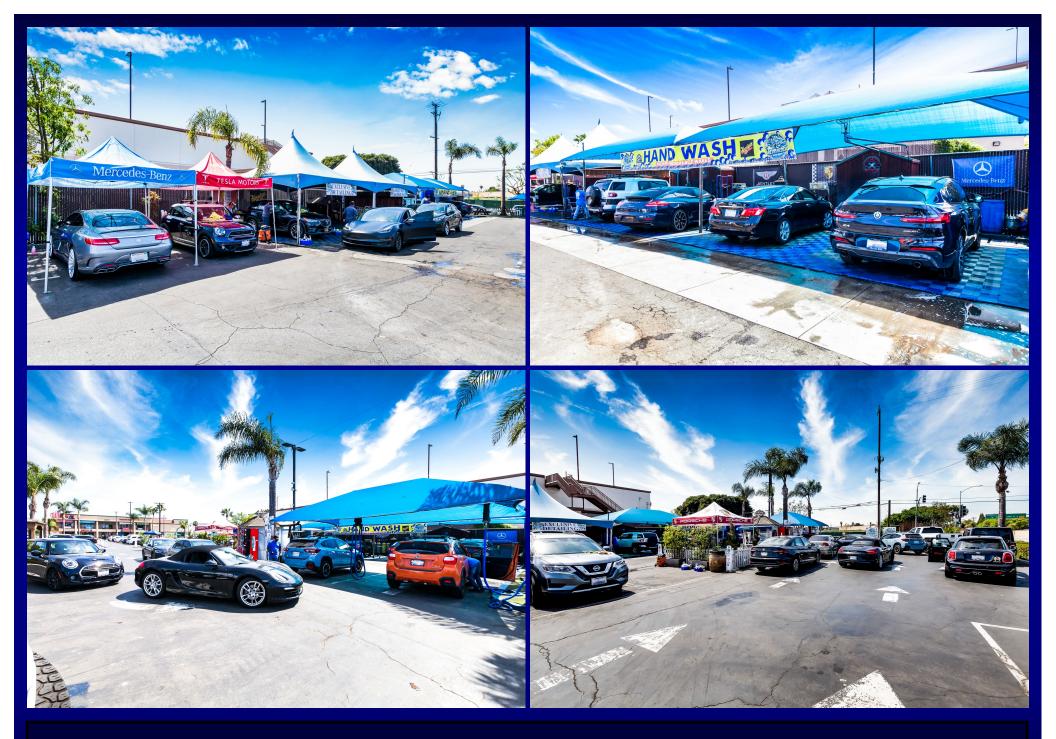

## **BUSINESS DESCRIPTION AND HIGHLIGHTS**

- Real 100% Hand Car Wash. All cars washed by Hand with personal touch. No Conveyor No Brushes
- Busy-Busy Detail Service, customers leave their cars, shop and pick up clean-shinning car
- Located inside Busy Shopping Mall, next to Starbucks
- Minutes aways from Target, Kohl's, TJ Max, Ross, Staples, CVC, Ralphs, Petco, Fast Food and Restaurants
- Densely populated with over 2.5 million Population within 10 mile radius
- High Traffic, over 41,000 Cars Per Day at near intersection
- Great opportunity for 1st time buyers and experienced car wash operator to add another facility to their flagship
- Call now for details Bashir Tariq 951-269-3000

**HAND CAR WASH** 

**Located Inside Busy Shopping Mall** 

BUSINESS Selling Price \$875,000

- Same original owner since car wash opened in year 1999
- High Traffic High Volume High Profits
  Car Wash located in a Busy Shopping Center
- Seller must sell due to health reasons Sales around \$1 million Absentee ownership
- Seller Financing Available