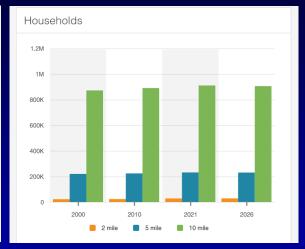

## **BUSINESS DESCRIPTION AND HIGHLIGHTS**

- Real 100% Hand Car Wash. All cars washed by Hand with personal touch. No Conveyor No Brushes
- Busy-Busy Detail Service, customers leave their cars, shop and pick up clean-shinning car
- Located inside Busy Shopping Mall, next to Starbucks
- Minutes aways from Target, Kohl's, TJ Max, Ross, Staples, CVC, Ralphs, Petco, Fast Food and Restaurants
- Densely populated with over 2.5 million Population within 10 mile radius
- High Traffic, over 41,000 Cars Per Day at near intersection
- Great opportunity for 1st time buyers and experienced car wash operator to add another facility to their flagship
- Call now for details Bashir Tariq 951-269-3000