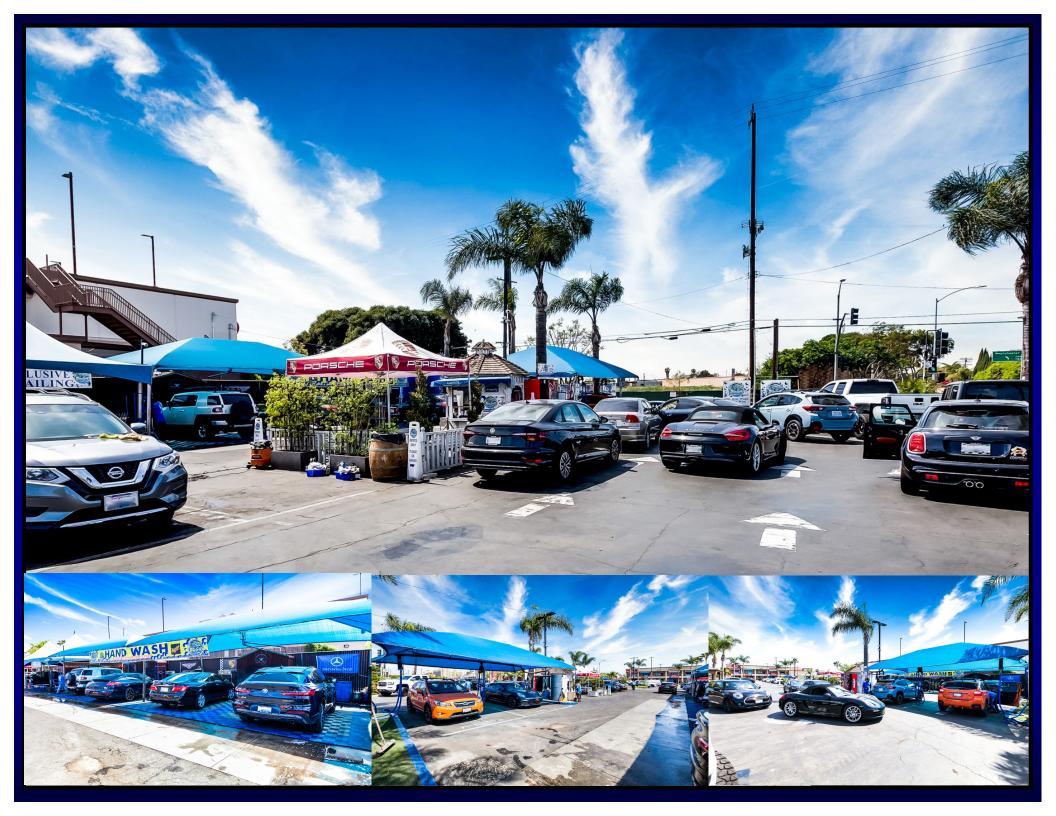

## **BUSINESS DESCRIPTION AND HIGHLIGHTS**

- Real 100% Hand Car Wash. All cars washed by Hand with personal touch. No Conveyor No Brushes
- Busy-Busy Detail Service, customers leave their cars, shop and pick up clean-shinning car
- Located inside Busy Shopping Mall, next to Starbucks
- Minutes aways from Target, Kohl's, TJ Max, Ross, Staples, CVC, Ralphs, Petco, Fast Food and Restaurants
- Densely populated with over 2.5 million Population within 10 mile radius
- High Traffic, over 41,000 Cars Per Day at near intersection
- Great opportunity for 1st time buyers and experienced car wash operator to add another facility to their flagship
- Call now for details Bashir Tariq 951-269-3000

**HAND CAR WASH** 

**Located Inside Busy Shopping Mall** 

BUSINESS Selling Price \$875,000

- Same original owner since car wash opened in year 1999
- High Traffic High Volume High Profits
  Car Wash located in a Busy Shopping Center
- Seller must sell due to health reasons Sales around \$1 million Absentee ownership
- Seller Financing Available