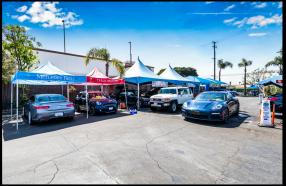

## **BUSINESS DESCRIPTION AND HIGHLIGHTS**

- Real 100% Hand Car Wash. All cars washed by Hand with personal touch. No Conveyor No Brushes
- Busy-Busy Detail Service, customers leave their cars, shop and pick up clean-shinning car
- Located inside Busy Shopping Mall, next to Starbucks
- Minutes aways from Target, Kohl's, TJ Max, Ross, Staples, CVC, Ralphs, Petco, Fast Food and Restaurants
- Densely populated with over 2.5 million Population within 10 mile radius
- High Traffic, over 41,000 Cars Per Day at near intersection
- Great opportunity for 1st time buyers and experienced car wash operator to add another facility to their flagship
- Call now for details Bashir Tariq 951-269-3000

**HAND CAR WASH** 

**Located Inside Busy Shopping Mall** 

BUSINESS Selling Price \$875,000

- Same original owner since car wash opened in year 1999
- High Traffic High Volume High Profits
  Car Wash located in a Busy Shopping Center
- Seller must sell due to health reasons Sales around \$1 million Absentee ownership
- Seller Financing Available