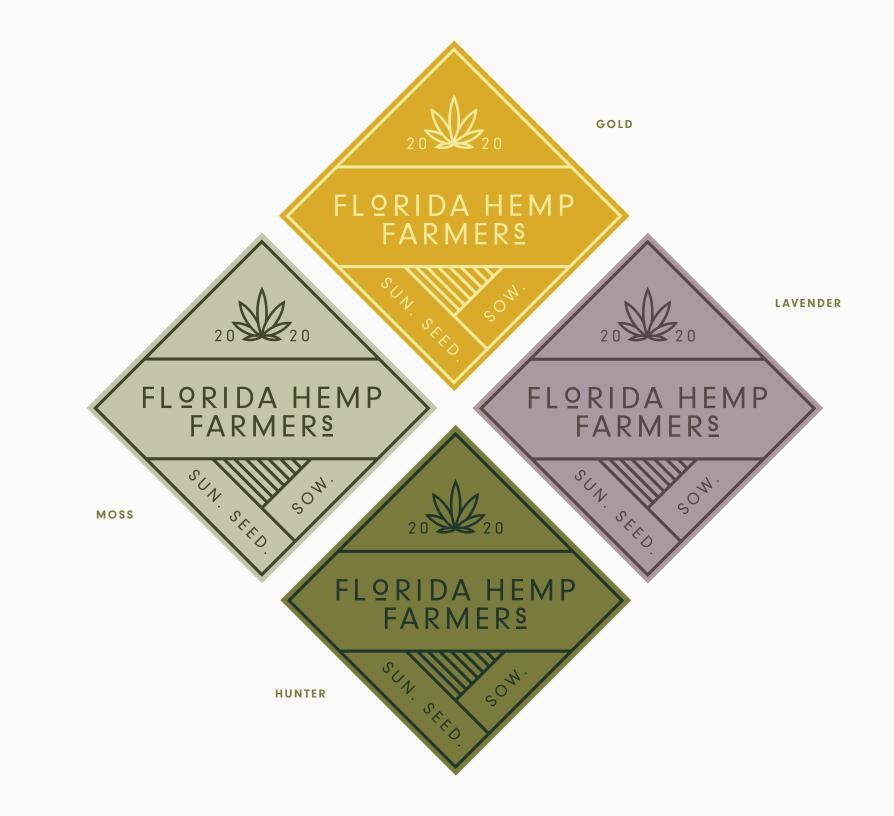

BODY COPY - NEUZEIT GROTESK REGULAR

PMS 5757
PMS 5606
PMS 5803
PMS 5743
C56 M40 Y100 K22
C78 M54 Y72 K61
#6B702E
#21362C
#2366A7
PMS 5803
C66 M50 Y88 K49
#C3C6A7
#3F4727

PMS 110
C16 M31 Y100 K0
#DAA900
#F0EA9B

PMS 436
C36 M38 Y31 KI
C56 M64 Y59 K40
#A9989D
#574545