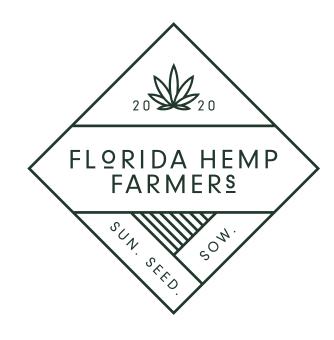

# VISUAL BRAND GUIDELINES

PRIMARY BRAND MARK - FULL COLOR

Defined as the height of the FHF type in the logo mark

MIN. SIZE -

1.5 in tall

PRIMARY BRAND MARK - ONE COLOR