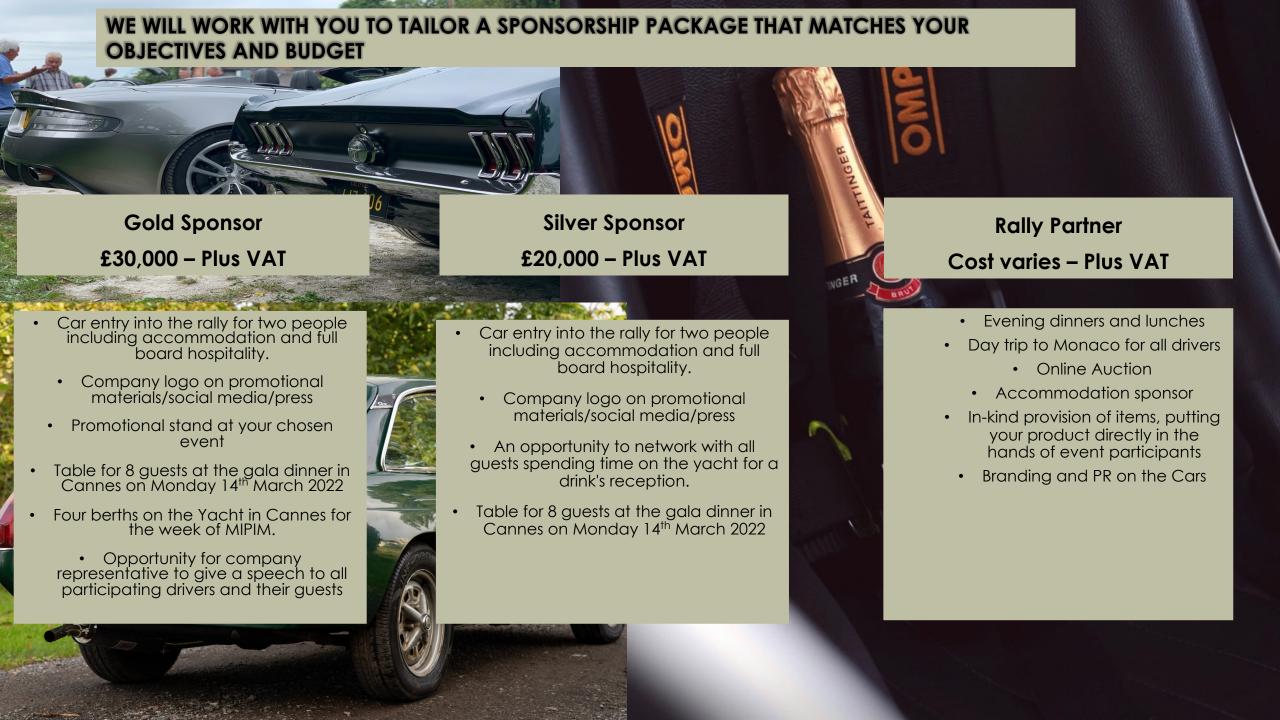

# RALLY ENTRY £5000 - PLUS VAT

- CHANNEL CROSSING
- Half Board Accommodation 8 Nights
- OPTION TO STAY THE FRIDAY NIGHT (CHESTER ONLY) IN A 5-STAR HOTEL AND RESORT
- A MIX OF 3- AND 4-STAR HOTEL STAYS
- ONGOING RALLY REFRESHMENTS
- VINYL SET FOR YOUR CAR
- RADIO SET FOR YOUR CAR
- Concierge team: Inc. Mechanical and Medical Support
- Optional tours to Monaco and Frejus
- Tickets for two to the Rally Gala Dinner and Charity Auction
- Breakfast on the Rally Yacht
- Option to return your car on a transporter Prior Booking Essential – At Extra Cost
- Option to return by private jet Prior Booking Essential At Extra Cost
- EACH TICKET HAS A PERCENTAGE DONATED TO CHARITY.