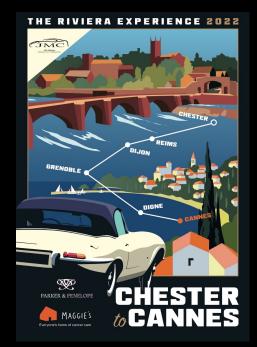

# Chester to Cannes 2022 8 Nights, 9 days 30 Classics, Sports and Exotica 10th to the 18th March

- Organised by a collective of like-minded individuals that want to drive unknown open roads, explore new cities and destinations and share this amongst other enthusiasts and loyal clientele.
- WE BELIEVE IN A NOTION THAT ALL CARS AND THEIR DRIVERS ARE CREATED EQUAL, AND THEREFORE WE
   EXEMPLIFY CAMARADERIE TO ALL.
  - WE EMBRACE INDIVIDUALITY AND STRIVE FOR A LUXURY AUTOMOTIVE RALLY,
- THE CHESTER TO CANNES RALLY ENCAPSULATES, ALL THAT IS WONDERFUL ABOUT CLASSIC AND SPORTS
   CAR RALLYING, EMULATING LINKS TO SUPERB RALLYING HERITAGE, WITH A MODERN AND CONTEMPORARY
   TWIST.
- ELIGIBLE CARS STAR FROM THE NORTH OF ENGLAND AND SCOTLAND ON FRIDAY. THEY THEN MOTOR DOWN THE COUNTRY, TO HEAD ACROSS THE WATER TO EUROPE.
- THE GROUP OF THIRTY WILL CROSS THE WATERS TO ARRIVE IN GOOD TIME, AIMING TO OVERNIGHT IN REIMS, HAVING THE ODD PITSTOP ALONG THE WAY...
  - TO FINISH STAGE 1 NEAR DIJON
- FROM DIJON, THE GROUP OF CLASSICS, SPORTS AND EXOTICA, WILL HEAD SOUTH. CALLING IN AT ENDLESS CHEESE AND WINE SHOPS.
- WE TAKE ON THE TWISTS AND TURNS OF CENTRAL FRANCE STOPPING FOR THE ODD PHOTO OPPORTUNITY AND CHEEKY CHAMPAGNE (FOR THE CO DRIVERS / NAVIGATORS MIND...)
- THE END FOR STAGE 2 WILL BE A MOUNTAIN RETREAT NEAR GRENOBLE, WHERE YOU'LL BE GREETED WITH
  MULLED WINE AND AN EXCELLENT SPA EXPERIENCE.
- STAGE 3 ENCAPSULATES ALL THAT IS GREAT ABOUT BOND, THE QUINTESSENTIAL BRITISH GENTLEMAN, FIND OUT MORE ON ARRIVAL...
- DIGNE AFTER A LUNCH STOP, WE COMMENCE STAGE 4, ALONG THE HISTORIC ROUTE NAPOLEON.
  - CANNES ARRIVING IN GOOD TIME FOR THE GALA DINNER