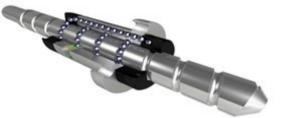

# **Equipment Protection**

- Cable and Hose Carrier
- Telescopic and Machine Way Covers
- Roll Up Doors
- · Central Coolant Filtration
- Process Cooling
- Way Wipers
- · Slip Clutches
- Rubber and Urethane Molded Components

## **Automation**

- · Automated Machine Safety Doors
- Motorized Roll Up Doors
- CNC Machine Filters
- · Central Coolant Filtration
- Automatic Pressure Filtration
- Process Cooling
- Slip Clutches
- Locating Components and Leveling Sets