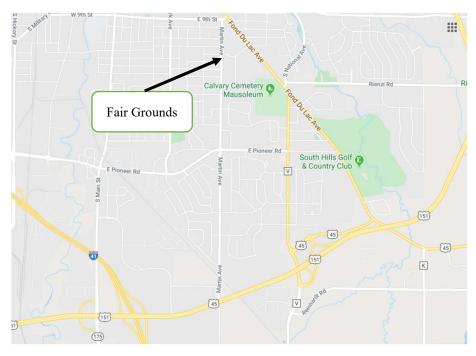

**June 14. 2025** Event # 2025044305. **June 14. 2025** Event # 2025044306 June 15, 2025 Event # 2025044307, June 15, 2025 Event # 2025044308 TRIAL LOCATION:

> Fond du Lac County Fair Grounds Recreation Building 534 Fond du Lac Ave, Fond du Lac, WI 54935 **ENTRY LIMITS:**

#### DIRECTIONS TO THE TRIAL SITE

FROM EAST-Hwy 23 to Hwy 151 **South**; left on 151 South to Martin Road; **Right** on Martin road.

# Drive north 1.8 miles on Martin Road to fairgrounds on right. Enter on 17<sup>th</sup> street.

FROM WEST-Hwy 151; Continue on Hwy 151 North to Martin Road; Left on Martin Road.

FROM WEST-Hwy 23 to Hwy 41 South; Two Miles to Hwy 151 (Exit 95); Turn left on Hwy 151 **North** to Martin Road; **Left** on Martin Road

FROM NORTH-Hwy 41 South to Hwy 151 (Exit 95); Turn left on 151 **North** to Martin Road; **Left** on Martin Road FROM SOUTH-Hwy 41 North to Hwy 151(Exit 95); Turn right on 151 **North** to Martin Road; **Left** on Martin Road