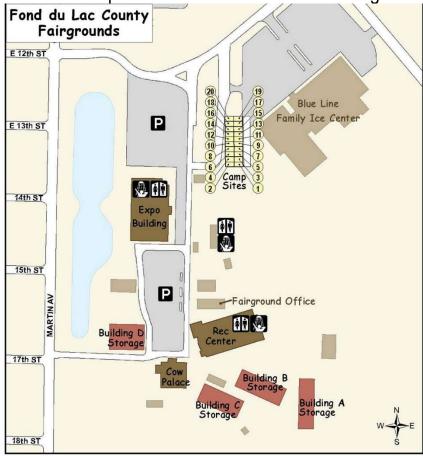

t on 151 **North** to Martin Road; **Left** on Martin Road

# HOTEL INFORMATION

The Fond du Lac County Kennel Club requests each exhibitor to respect the premises of any local establishment accepting dogs. Hotel policies may change toward dogs, please verify current policies when making reservations.

| COMFORT INN (920-933-1159)           | 77 Holiday Ln, Fond du Lac, WI 54935           |
|--------------------------------------|------------------------------------------------|
| MICROTEL INN & SUITES (920-714-3060) | 920 S Military Road, Fond du Lac, WI 54935     |
| SUPER 8 by Wyndham (920-581-5466)    | 391 N Pioneer Road, Fond du Lac, WI 54935      |
| RADISSON HOTEL (920-240-8383) 6      | 25 W Rolling Meadows Dr, Fond du Lac, WI 54935 |

Site Map -- Trial is at Rec center building



#### **CAMPING INFORMATION**

RV Parking available...

Camping

www.fdlcountyparks.com/parks/camping/fairgrounds

FDL Co Fairgrounds 601 Martin Ave Fond du Lac WI 54935 920-477-2300

KOA W5099 Hwy B Fond du Lac 54937 920-929-3169

#### **FOOD INFORMATION**

There will be no food available on site. Closest restaurant – Dairy Queen 387 Fond du Lac Ave, Fond du Lac, WI 54935

Other restaurants nearby:

Culvers 81 W Pioneer Rd

Mancino's Pizza & Grinders 818 S Main St

# **AKC Official Entry Form**

# **AKC SCENT WORK ENTRY FORM**





Send to: Kathy Metke Trial Secretary W2040 Gill Road Mayville, WI 53050 Trial Opens: 05/20/2025

| Trial 1