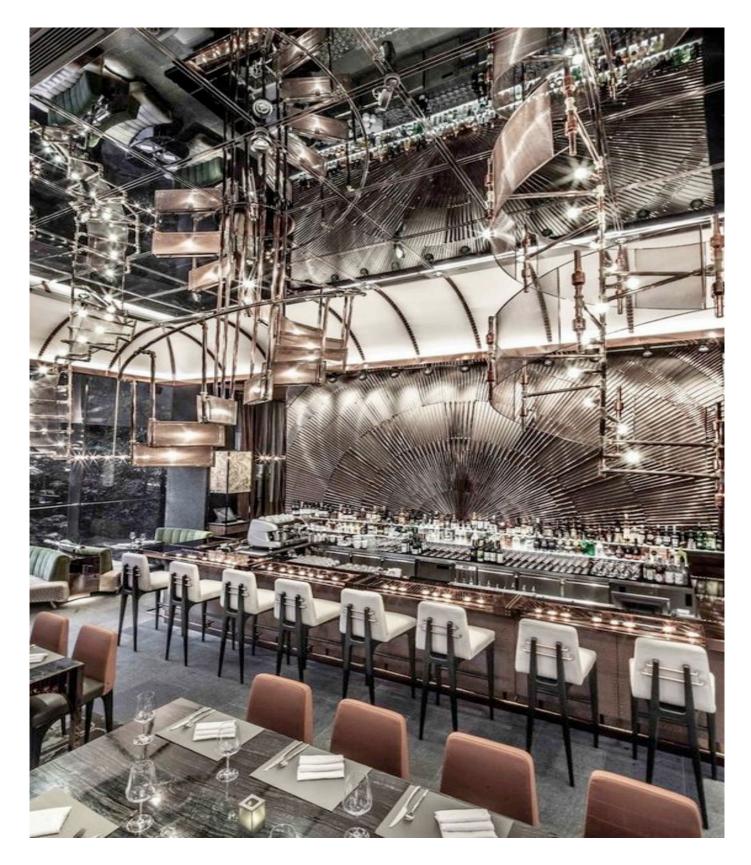

Thanks to the deep know-how and attentive tailoring service, **Global Contract Division** which, working closely with the designers, creates ad hoc solutions in the hospitality sectors as well as many more project expressions.

A new design challenge, which further enriches the portfolio of projects developed in the United Kingdom, which confirmed the role of **Global Contract Division** as a strategic partner for important supplies in the field of Hospitality Industry and any other contract project.

For this new unique project that reflects the vibrant character of London, in the architecture and interior design, **Global Division** has signed all the fixtures and furniture of restaurant (doors, boiseries, TV wall units, Bar, Kitchen, bathroom furniture, armchairs, desk chairs) as well as part of the common areas. An exclusive supply designed and fabricated ad hoc in the headquarters of **Global Contract Division** 