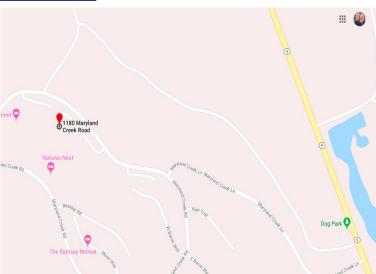

## From Denver Airport to the house:

I-70 West 90.8 miles to the Dillon/Silverthorne exit #205...

RIGHT at the light onto Highway CO-9/Blue River Parkway in Silverthorne 4.1 miles (watch for speed limit changes 30-55 mph)...

LEFT at the illuminated neighborhood entrance sign for Summit Sky Ranch onto Maryland Creek Lane ...

.4 turn RIGHT on to Maryland Creek Road...

.1 veer LEFT at the SECOND drive shared with 3 homes. We're down 450' at the end. There is house number over the front door and a BlueViewRetreat sign on the porch.