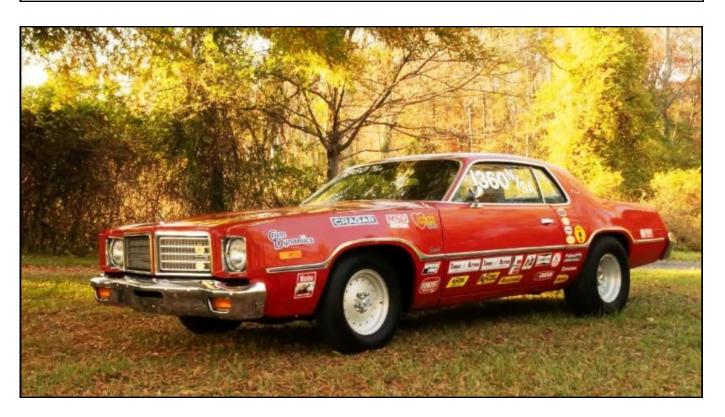

#### **Tom Young**

Tom Young and his 1975 Dodge Coronet Drag Car: Tom is one of my Thunderbird friends from Maryland and we have known each other for years. He recently just won a Prestige's award from the AACA for his 1975 Dodge Drag Car. His older brother bought it new in 1975 strictly to race. It has never been on the street other than moving it from a trailer to a racetrack or show field. His brother passed about 10-12 years ago and sat idle until Tom decided to restore it a few years ago. His hard work and perseverance have paid off. Photos of his car and Rosemary are in our extra pages of this edition of BT.

# Yom Young & Wife with award for his 1975 Coronet Drag Car

Supervisor JOSEPH SALADINO and the Town Board present