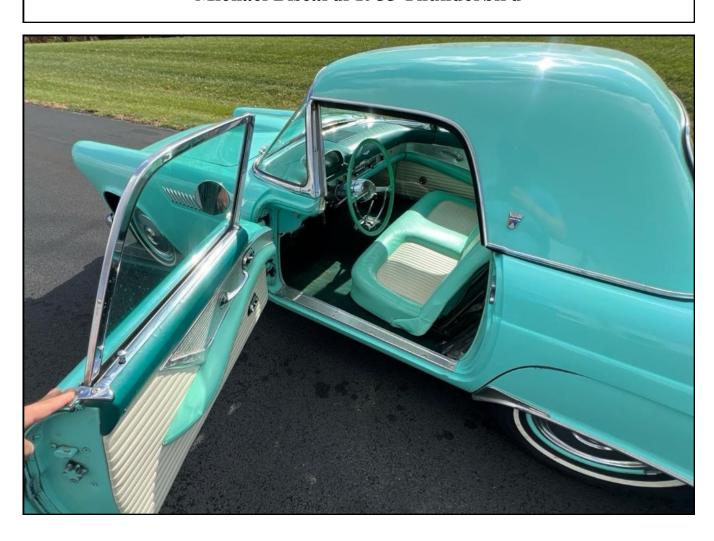

### Michael Biscardi 1955 Thunderbird

Michael Biscardi bought this 55 Thunderbird in October 2024. He had always wanted one and was very particular about what color and type he wanted. It had to be Teal with all the power options that were available that year. He found this one for sale in Indianapolis and it had it all. At the time he was on temporary duty for the New York Air National Guard in Wichita Falls, TX. After a virtual walk-around with the sales manager at Grand Rapids Auto of Indianapolis, he sent them a check and had it shipped to Auto Restorations of Long Island in Upton.

The undercarriage needed the most attention as rust had accumulated over years of sitting in a garage. It needed new bushings, tie rods shocks, and a battery, to name a few. There was also an oil leak, which is common in most old cars. "The body maintained most of its structural integrity over the years with some minor blemishes, but once she gets a fresh coat of paint, she'll be almost be ready for show."

Upon his return from training, Biscardi quickly joined the Long Island Thunderbird club. He is the third owner of this 70 year old American classic.

# **Sunday March 8 "Breakfast with the Boss"**

Michael Biscardi 1955 Thunderbird