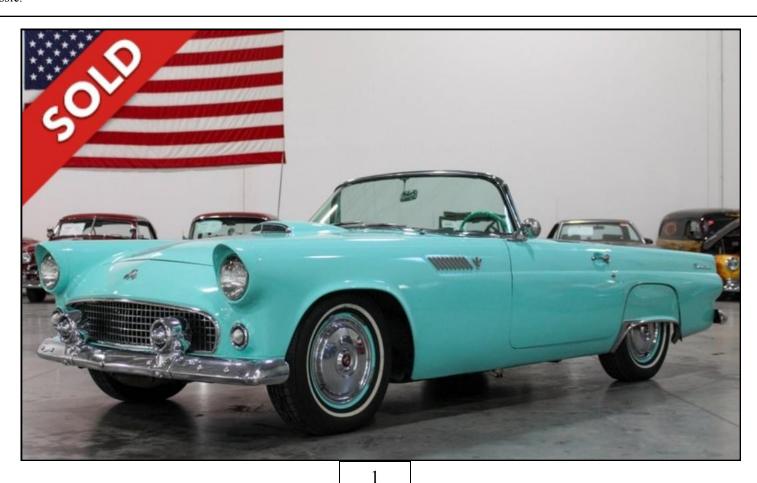

### Michael Biscardi 1955 Thunderbird

Michael Biscardi bought this 55 Thunderbird in October 2024. He had always wanted one and was very particular about what color and type he wanted. It had to be Teal with all the power options that were available that year. He found this one for sale in Indianapolis and it had it all. At the time he was on temporary duty for the New York Air National Guard in Wichita Falls, TX. After a virtual walk-around with the sales manager at Grand Rapids Auto of Indianapolis, he sent them a check and had it shipped to Auto Restorations of Long Island in Upton.

The undercarriage needed the most attention as rust had accumulated over years of sitting in a garage. It needed new bushings, tie rods shocks, and a battery, to name a few. There was also an oil leak, which is common in most old cars. "The body maintained most of its structural integrity over the years with some minor blemishes, but once she gets a fresh coat of paint, she'll be almost be ready for show."

Upon his return from training, Biscardi quickly joined the Long Island Thunderbird club. He is the third owner of this 70 year old American classic.

# **Sunday March 8 "Breakfast with the Boss"**

Michael Biscardi 1955 Thunderbird