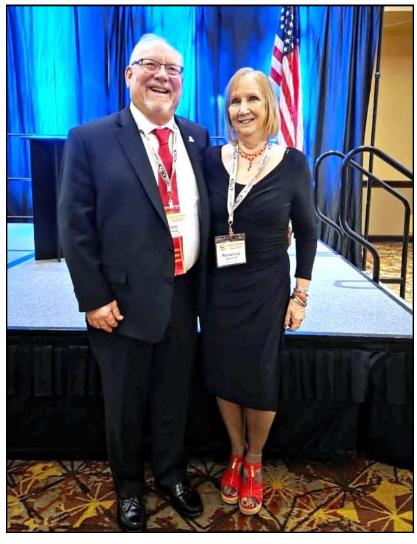

#### **Tom Young**

Tom Young and his 1975 Dodge Coronet Drag Car: Tom is one of my Thunderbird friends from Maryland and we have known each other for years. He recently just won a Prestige's award from the AACA for his 1975 Dodge Drag Car. His older brother bought it new in 1975 strictly to race. It has never been on the street other than moving it from a trailer to a racetrack or show field. His brother passed about 10-12 years ago and sat idle until Tom decided to restore it a few years ago. His hard work and perseverance have paid off. Photos of his car and Rosemary are in our extra pages of this edition of BT.

# Yom Young & Wife with award for his 1975 Coronet Drag Car

Supervisor JOSEPH SALADINO and the Town Board present