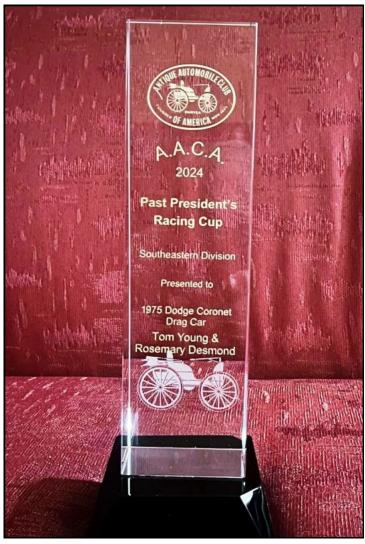

#### **Tom Young**

Tom Young and his 1975 Dodge Coronet Drag Car: Tom is one of my Thunderbird friends from Maryland and we have known each other for years. He recently just won a Prestige's award from the AACA for his 1975 Dodge Drag Car. His older brother bought it new in 1975 strictly to race. It has never been on the street other than moving it from a trailer to a racetrack or show field. His brother passed about 10-12 years ago and sat idle until Tom decided to restore it a few years ago. His hard work and perseverance have paid off. Photos of his car and Rosemary are in our extra pages of this edition of BT.