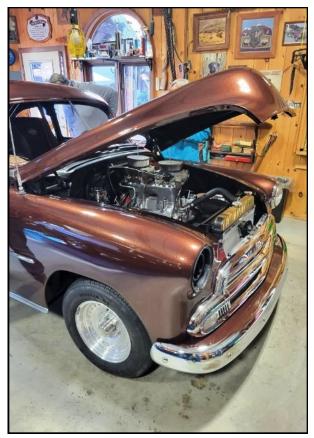

# **Billy Kielys 51 Chevy**

454 cubic inch dual quad engine. Has a Mustang 2 front end and GM drag pack 12 bolt rear end. Front and rear coil over shocks. All new glass and boxes of new and used parts and just painted. Totally stripped painted root beer brown with gold metallic. The owner spent over 10K After a 5 year search Billy's brother Chris found this unfinished project car in Connecticut. Sadly the owner passed before finishing the car. We met Victoria & her nephew Steve and will keep them updated on the progress to complete her husbands dream car .