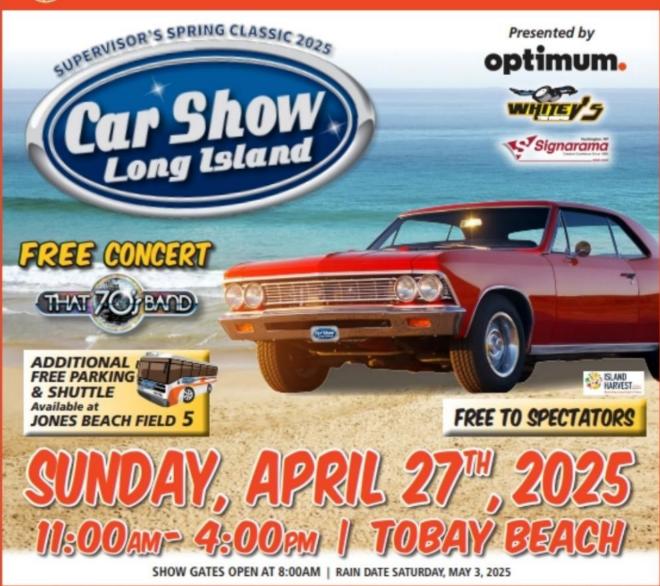

A Footnote to Sunday April 27<sup>th</sup>: Five events (so far) on this day. Cars & Guitars and Tobay Beach Car Show for the Town of Oyster Bay, Maples (who cares) GNYR AACA Car Show & Swap Meet in Williston Park and lastly Wheels for Warriors at the Outback Steak House in Commack. Let us analyze the day. If you need a trophy and want to go to a show with at least a thousand vehicles and wait hours to get in then it's Tobay. And what really is interesting is it's the third event. Don't get me wrong but the shows at the Outback is for a good cause and why hold it on the same day and only minutes from Millers.