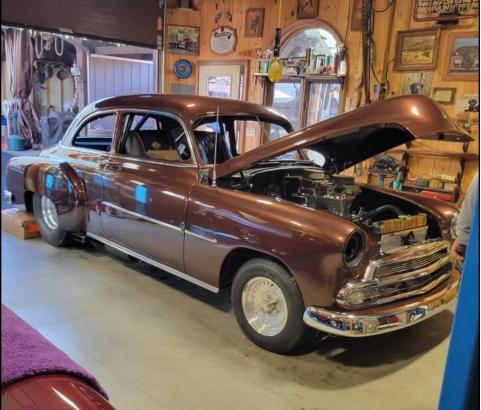

# **Billy Kielys 51 Chevy**

454 cubic inch dual quad engine. Has a Mustang 2 front end and GM drag pack 12 bolt rear end. Front and rear coil over shocks. All new glass and boxes of new and used parts and just painted. Totally stripped painted root beer brown with gold metallic. The owner spent over 10K After a 5 year search Billy's brother Chris found this unfinished project car in Connecticut. Sadly the owner passed before finishing the car. We met Victoria & her nephew Steve and will keep them updated on the progress to complete her husbands dream car .