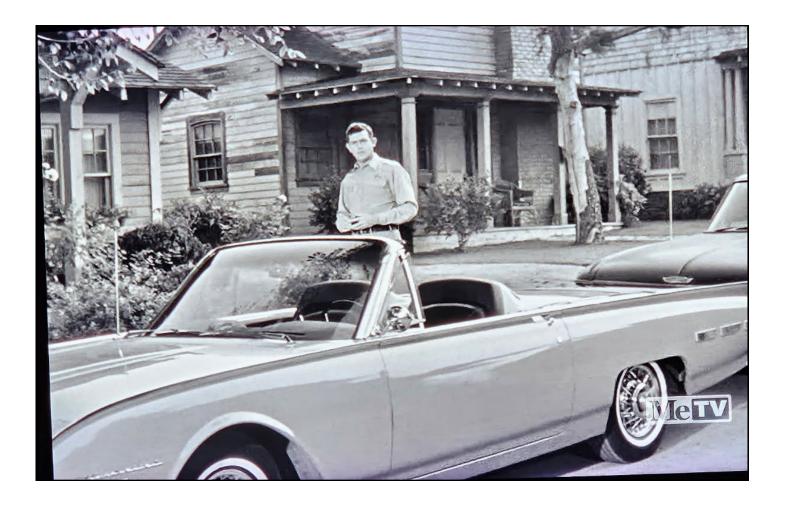

## **Rich Kamin**

**Rich Kamin/62 Thunderbird Roadster:** LITC member Rich Kamin found a photo of a 62 Thunderbird with actor Andy Griffith on Andy's TV Show and shared the photo with us in our extra pages. We thank him for keeping an eye out for interesting stuff.