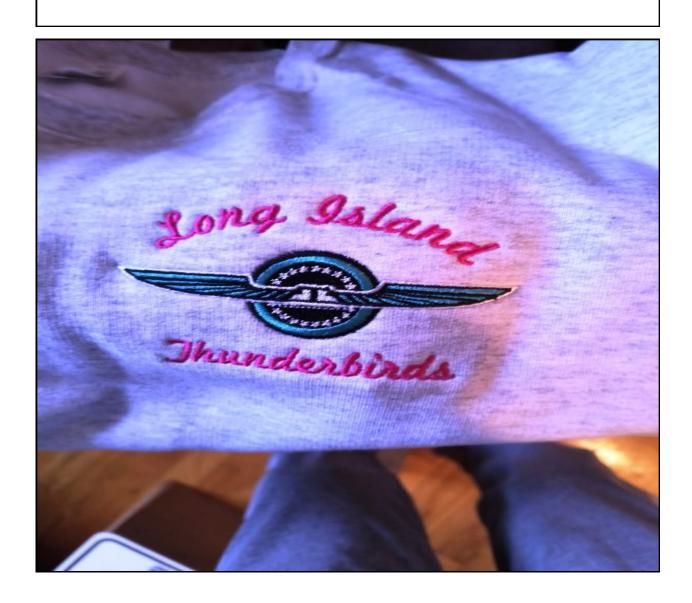

#### **Revised Club Logo**

**Revised Club Logo:** In the extra pages of this edition of BT you will a picture of one of the club sweatshirts that were ordered with the revised club logo. I think it looks great. As usual I only ordered what was ordered and I do not have an inventory of these items. If you're interested just contact me. The cost for the shirts is as follows: Medium to XL is \$26.00, XXL is \$28.00.

## **Revised Club Logo**