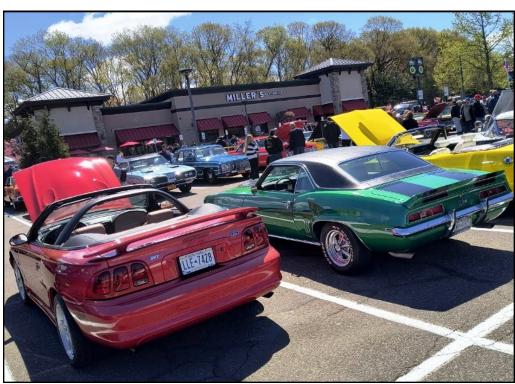

#### **April 16th @ BK**

**April 16<sup>th</sup> First Outdoor Meeting @ BK in Farmingdale**: Pretty decent turnout considering the weather. We got to meet new member Stuart Gelberg and his 007 Retro Bird. I took some pictures of the troops which appear in our extra pages