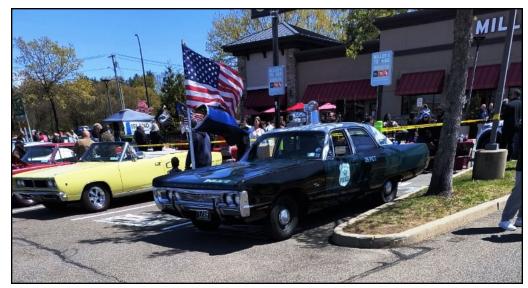

So, shine her or him up, make it pretty and see you on Sunday, May 18, 2025.

Just a heads up for the day the Professors Diner has closed.

Front Cover: Speaks for itself