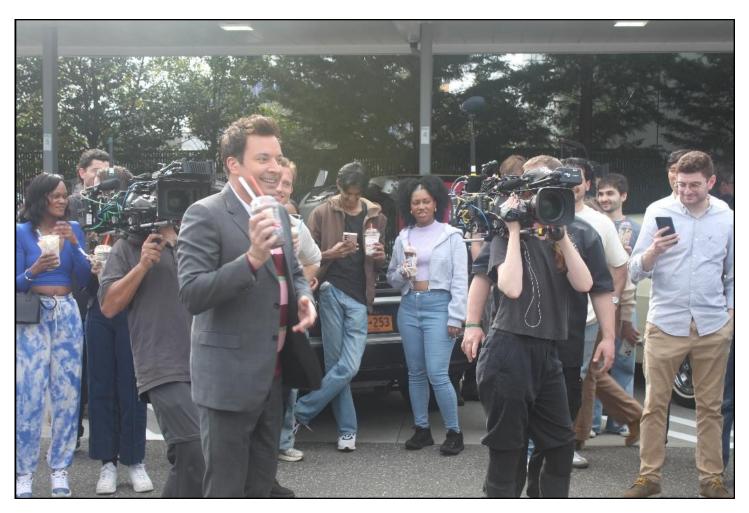

#### **A** Day at the Sonic

Saturday April 19<sup>th</sup> TV Realty Show in East Meadow @ Sonic Drive In: A day at Sonic Drive In in East Meadow. So, I got this email that they are looking for six to eight out cars for Saturday April 19<sup>th</sup> telling me it was a reality show but in essence it was a commercial for Sonic with singing and dancing in the isles and an in person visit from Jimmy Fallon from NBC. An interesting event with no money for participating but they did feed us. Along for the ride was my partner in crime from TONY was Dennis Benfante. We both got to talk to Jimmy shook his hand and took some pictures. It was a nice day.

The theme for the day was to sample one of the two drinks that they were going to put on the market. First one was Crackle Icious which was Chocolate based and the second was Bourbon Carmel Cold Brew. We only sampled the Crackle it was loaded with sugar and by the time the second one appeared we were done. If you look at the picture of the stage you will see both drinks on the left and right of the stage.