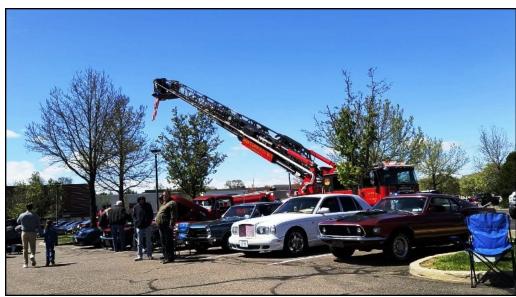

#### **April 16th @ BK**

**April 16<sup>th</sup> First Outdoor Meeting @ BK in Farmingdale**: Pretty decent turnout considering the weather. We got to meet new member Stuart Gelberg and his 007 Retro Bird. I took some pictures of the troops which appear in our extra pages