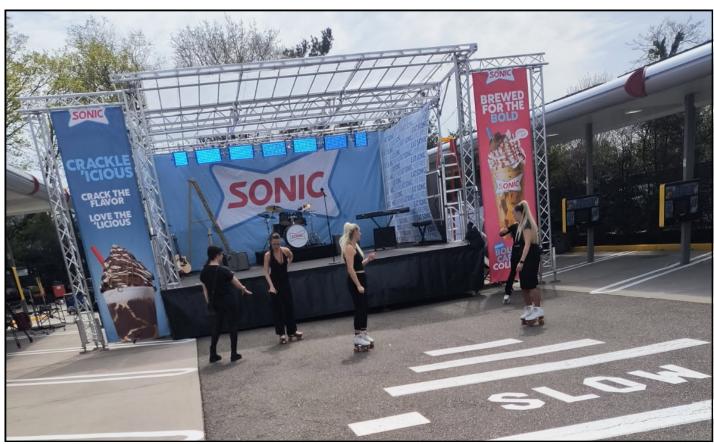

#### **A** Day at the Sonic

Saturday April 19<sup>th</sup> TV Realty Show in East Meadow @ Sonic Drive In: A day at Sonic Drive In in East Meadow. So, I got this email that they are looking for six to eight out cars for Saturday April 19<sup>th</sup> telling me it was a reality show but in essence it was a commercial for Sonic with singing and dancing in the isles and an in person visit from Jimmy Fallon from NBC. An interesting event with no money for participating but they did feed us. Along for the ride was my partner in crime from TONY was Dennis Benfante. We both got to talk to Jimmy shook his hand and took some pictures. It was a nice day.

The theme for the day was to sample one of the two drinks that they were going to put on the market. First one was Crackle Icious which was Chocolate based and the second was Bourbon Carmel Cold Brew. We only sampled the Crackle it was loaded with sugar and by the time the second one appeared we were done. If you look at the picture of the stage you will see both drinks on the left and right of the stage.