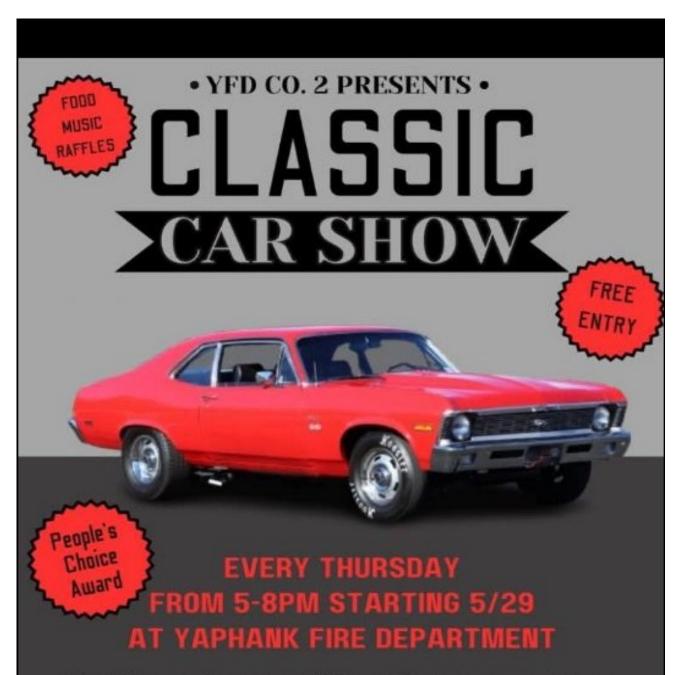

#### **Yaphank Fire Department Thursday Cruise Night**

Yaphank Fire Department Thursday Cruise Night: In the extra pages there is a flyer for this event, it's all good, plus food and bathrooms. A great venue for a weekly cruise event which starts in May