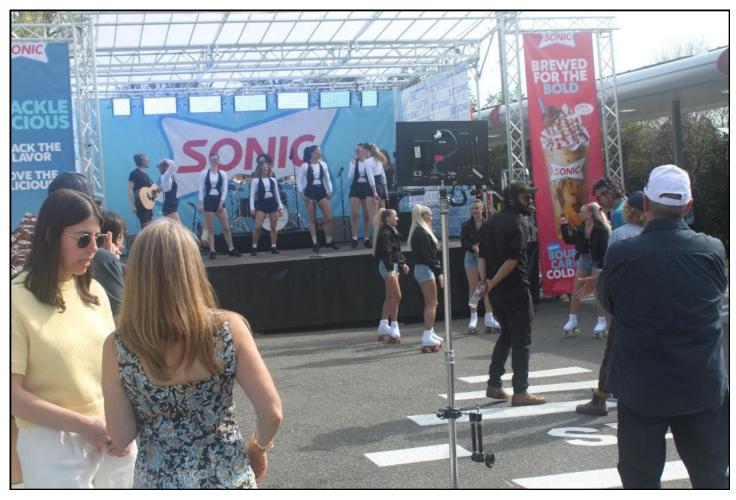

#### **A** Day at the Sonic

Saturday April 19<sup>th</sup> TV Realty Show in East Meadow @ Sonic Drive In: A day at Sonic Drive In in East Meadow. So, I got this email that they are looking for six to eight out cars for Saturday April 19<sup>th</sup> telling me it was a reality show but in essence it was a commercial for Sonic with singing and dancing in the isles and an in person visit from Jimmy Fallon from NBC. An interesting event with no money for participating but they did feed us. Along for the ride was my partner in crime from TONY was Dennis Benfante. We both got to talk to Jimmy shook his hand and took some pictures. It was a nice day.

The theme for the day was to sample one of the two drinks that they were going to put on the market. First one was Crackle Icious which was Chocolate based and the second was Bourbon Carmel Cold Brew. We only sampled the Crackle it was loaded with sugar and by the time the second one appeared we were done. If you look at the picture of the stage you will see both drinks on the left and right of the stage.

## Saturday April 19<sup>th</sup> TV Realty Show in East Meadow @ Sonic Drive In