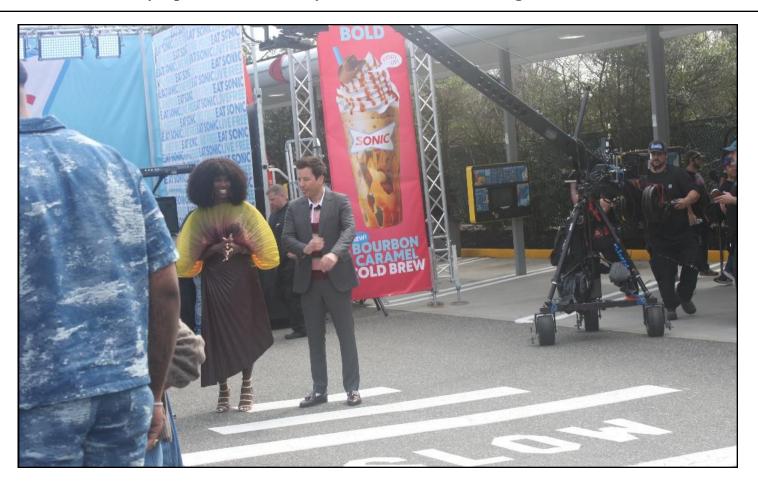

#### **A** Day at the Sonic

Saturday April 19<sup>th</sup> TV Realty Show in East Meadow @ Sonic Drive In: A day at Sonic Drive In in East Meadow. So, I got this email that they are looking for six to eight out cars for Saturday April 19<sup>th</sup> telling me it was a reality show but in essence it was a commercial for Sonic with singing and dancing in the isles and an in person visit from Jimmy Fallon from NBC. An interesting event with no money for participating but they did feed us. Along for the ride was my partner in crime from TONY was Dennis Benfante. We both got to talk to Jimmy shook his hand and took some pictures. It was a nice day.

The theme for the day was to sample one of the two drinks that they were going to put on the market. First one was Crackle Icious which was Chocolate based and the second was Bourbon Carmel Cold Brew. We only sampled the Crackle it was loaded with sugar and by the time the second one appeared we were done. If you look at the picture of the stage you will see both drinks on the left and right of the stage.