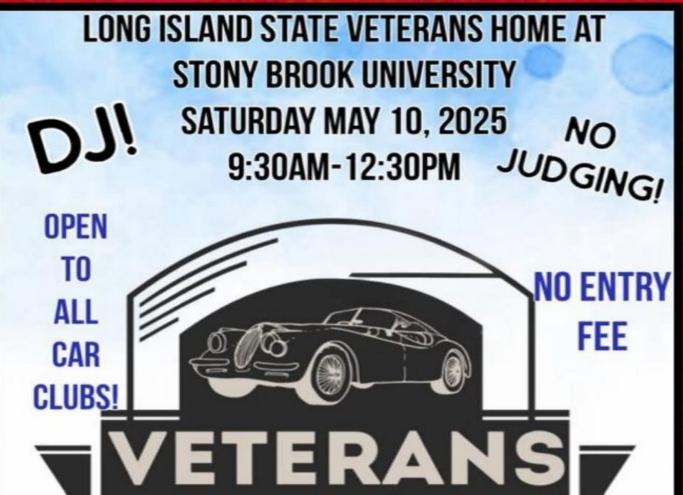

#### Veterans Home @ Stony Brook Hospital

Saturday May 10<sup>th</sup> @ The Veterans Home at Stony Brook Hospital: Hours are 9:30 to 12:30 and it's a no trophy event. No entrance fee but they do supply soda and snacks. The flyer is in our extra pages with more info and directions. Come and support these Veterans.

# \*REFRESHMENTS PROVIDED

EAST SIDE OF THE HOSPITAL BUILDING,
ENTER AT NICHOLS ROAD
FOLLOW THE SIGNS PATRIOT DRIVE IS THE
FIRST RIGHT
100 PATRIOTS ROAD, STONY BROOK

CALL SAL GRENCI 631 495 5546