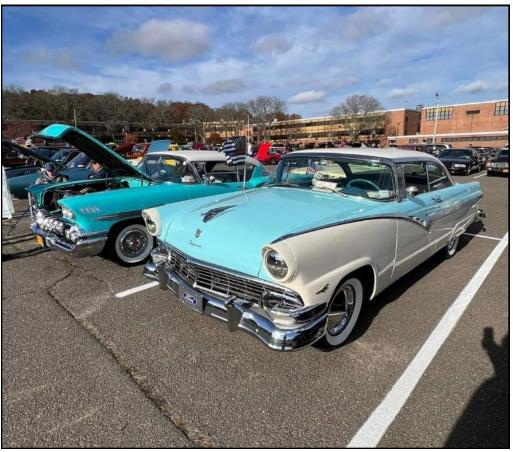

## **Operation Enduring Care**

Operation Enduring Care/Sunday November 12<sup>th</sup>/Walt Whitman High School: The club donated \$100.00 and some T Shirts left over from our show. I donated 10 jackets from my forty some odd years of umpiring and some new Thurlo socks. Sun was out but too cold to stay and to see who won trophies. Ran into some people I have not seen in years and believe it or not, I forgot their names. Sat with Larry Werkstel and Rick Tierney for a while and then just packed up and left. Charlie Armstrong informed me later in the day by text that they had (201) vehicles and raised five thousand dollars. A real good day and as I always say: "no injuries and nobody got hurt."

The Centurion Cruisers Benefit Car Show at Walt Whitman High School on November 12 was a great success with over 200 cars participating!

Sadly, just one week before the show, we lost Al Statton, the founder of Operation Enduring Care, after a long and valiant battle with cancer. We will carry on the work of Operation Enduring Care in Al's memory. Al's wife Connie will continue to be a part of our team.