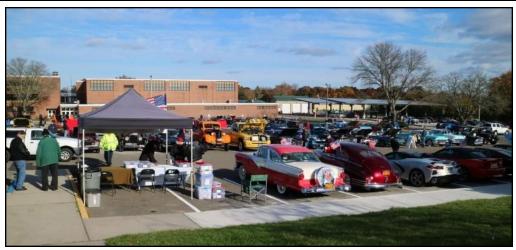

## **Operation Enduring Care**

Operation Enduring Care/Sunday November 12<sup>th</sup>/Walt Whitman High School: The club donated \$100.00 and some T Shirts left over from our show. I donated 10 jackets from my forty some odd years of umpiring and some new Thurlo socks. Sun was out but too cold to stay and to see who won trophies. Ran into some people I have not seen in years and believe it or not, I forgot their names. Sat with Larry Werkstel and Rick Tierney for a while and then just packed up and left. Charlie Armstrong informed me later in the day by text that they had (201) vehicles and raised five thousand dollars. A real good day and as I always say: "no injuries and nobody got hurt."

As a footnote for the above I received a thank you letter from Charlie and if all goes well it will be in the extra pages of our newsletter.

The Centurion Cruisers Benefit Car Show at Walt Whitman High School on November 12 was a great success with over 200 cars participating!

Sadly, just one week before the show, we lost Al Statton, the founder of Operation Enduring Care, after a long and valiant battle with cancer. We will carry on the work of Operation Enduring Care in Al's memory. Al's wife Connie will continue to be a part of our team.