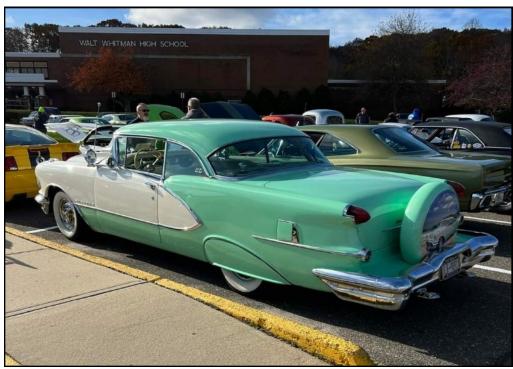

## **Operation Enduring Care**

Operation Enduring Care/Sunday November 12<sup>th</sup>/Walt Whitman High School: The club donated \$100.00 and some T Shirts left over from our show. I donated 10 jackets from my forty some odd years of umpiring and some new Thurlo socks. Sun was out but too cold to stay and to see who won trophies. Ran into some people I have not seen in years and believe it or not, I forgot their names. Sat with Larry Werkstel and Rick Tierney for a while and then just packed up and left. Charlie Armstrong informed me later in the day by text that they had (201) vehicles and raised five thousand dollars. A real good day and as I always say: "no injuries and nobody got hurt."

The Centurion Cruisers Benefit Car Show at Walt Whitman High School on November 12 was a great success with over 200 cars participating!

Sadly, just one week before the show, we lost Al Statton, the founder of Operation Enduring Care, after a long and valiant battle with cancer. We will carry on the work of Operation Enduring Care in Al's memory. Al's wife Connie will continue to be a part of our team.