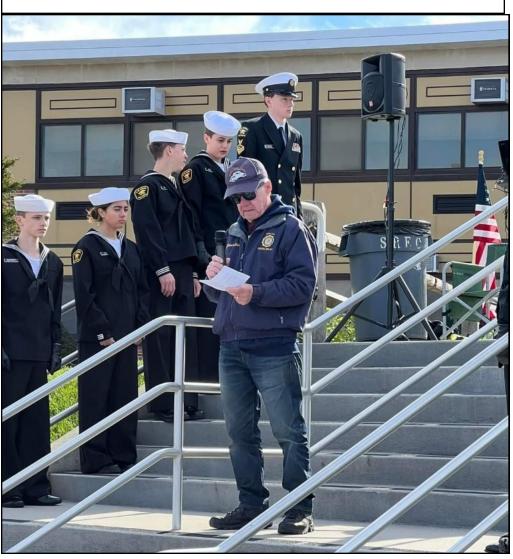

## **Operation Enduring Care**

Operation Enduring Care/Sunday November 12<sup>th</sup>/Walt Whitman High School: The club donated \$100.00 and some T Shirts left over from our show. I donated 10 jackets from my forty some odd years of umpiring and some new Thurlo socks. Sun was out but too cold to stay and to see who won trophies. Ran into some people I have not seen in years and believe it or not, I forgot their names. Sat with Larry Werkstel and Rick Tierney for a while and then just packed up and left. Charlie Armstrong informed me later in the day by text that they had (201) vehicles and raised five thousand dollars. A real good day and as I always say: "no injuries and nobody got hurt."

The Centurion Cruisers Benefit Car Show at Walt Whitman High School on November 12 was a great success with over 200 cars participating!

Sadly, just one week before the show, we lost Al Statton, the founder of Operation Enduring Care, after a long and valiant battle with cancer. We will carry on the work of Operation Enduring Care in Al's memory. Al's wife Connie will continue to be a part of our team.