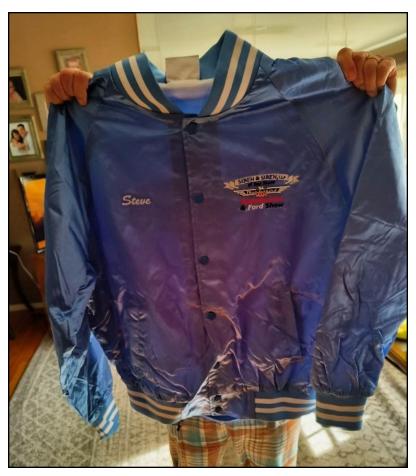

will continue to be a part of our team.

Your donation will help provide our veterans residing at the Northport VA Medical Center and the United Veterans Beacon House Residence at Building 11 with personal care, hygiene, meals, and other needed items.

We wish you and your loved ones all the joys of the Holiday Season.

Sincerely,

Finance Officer

Past Commander 2005-2015

Bob (Santo

P.O. Box 238, Greenlawn, NY 11740 E Mail - Post1244@verizon.net

Website - http://Post1244.org

American Legion Greenlawn Post 1244 Inc. is a 501(c)(19) nonprofit veteran's organization. Your contribution may qualify as a charitable deduction for federal income tax purposes.

No goods or services were provided in exchange for your generous financial donation.

## **Best of Show Jackets Club Car Show 2023**







## CAR CRAZY CORNER

## BY TONY COLONERI

## **RE: WINTER STORING**

Unfortunately, the winter months add another responsibility for owners of vintage automobiles. We cannot drive our prize possession like we would like to. Since their use will diminish, what should we do? We could just leave the vehicle sit and do nothing, and hope it fares well in the spring. Or drive it on a regular basis. Not a bad idea on a nice day. However, due to weather conditions, this may prove to be impracticable. There is an alternate method for us to choose, see below, F.Y.I. When on the website, make certain to scroll down to see all of the Tips.

"THE BEST TIPS FOR WINTER CAR STORAGE AND CARE". (1).

https://www.hagerty.com/media/maintenance-and-tech/best-tips-for-winter-car

My take from reading "The