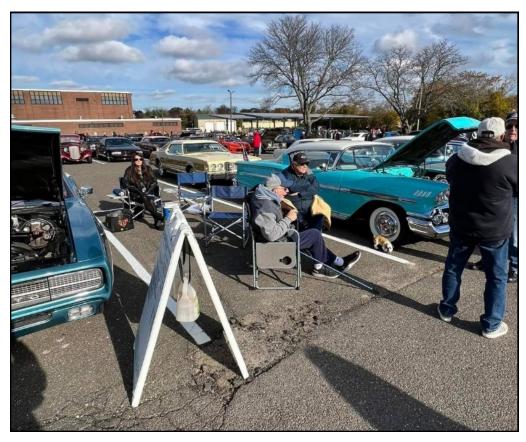

## **Operation Enduring Care**

Operation Enduring Care/Sunday November 12<sup>th</sup>/Walt Whitman High School: The club donated \$100.00 and some T Shirts left over from our show. I donated 10 jackets from my forty some odd years of umpiring and some new Thurlo socks. Sun was out but too cold to stay and to see who won trophies. Ran into some people I have not seen in years and believe it or not, I forgot their names. Sat with Larry Werkstel and Rick Tierney for a while and then just packed up and left. Charlie Armstrong informed me later in the day by text that they had (201) vehicles and raised five thousand dollars. A real good day and as I always say: "no injuries and nobody got hurt."

The Centurion Cruisers Benefit Car Show at Walt Whitman High School on November 12 was a great success with over 200 cars participating!

Sadly, just one week before the show, we lost Al Statton, the founder of Operation Enduring Care, after a long and valiant battle with cancer. We will carry on the work of Operation Enduring Care in Al's memory. Al's wife Connie will continue to be a part of our team.