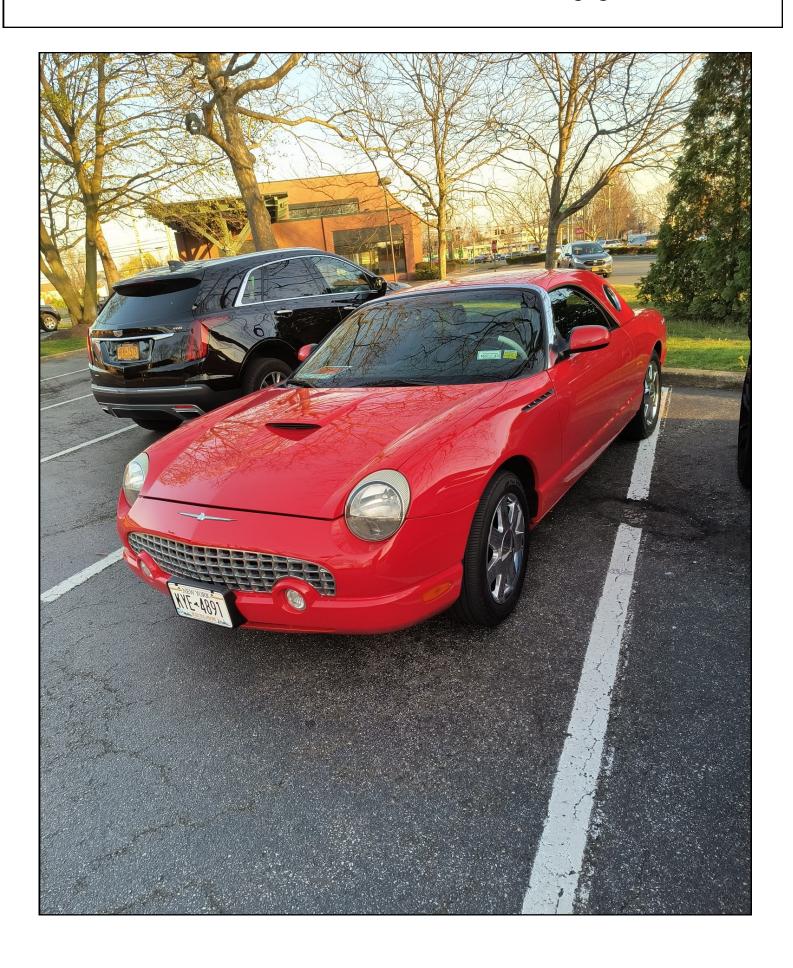

## **Buy & Sell**

**2003 Tbird,** 280 hp, rare white inlay seats, new battery, replaced suspension ball joints, 60k miles, Hard & Soft top, with Stand & Cover, Good Cond \$15,000 **Walter** 631 567 9025 Leave message, 631 379 5769 text **picture page 24** 

## Walter's For Sale 2003 Thunderbird see add page 7