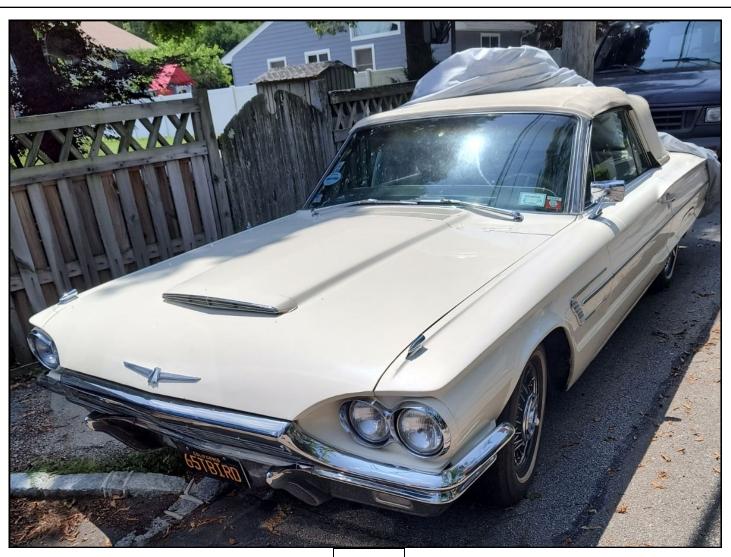

# Chapter of VTCI Publication of the LONG ISLAND THUNDERBIRD CLUB Silver Award 2023 DECEMBER 2023

1965 Thunderbird Convertible Roster Package, 99k miles runs strong, AC works, interior is in excellent condition, tops is working with no issues but does need to be replaced.

## Linda Weinberg asking 20k 631 889 1790

Landau NOS Deluxe Spinner wheel covers (TWO) with Ford Boxes. \$400.00 Firm. Plus shipping.

Frank Del Rossi (704) 483-9554

1965 Thunderbird Convertible AC Roster Package \$20K 631-889-1790