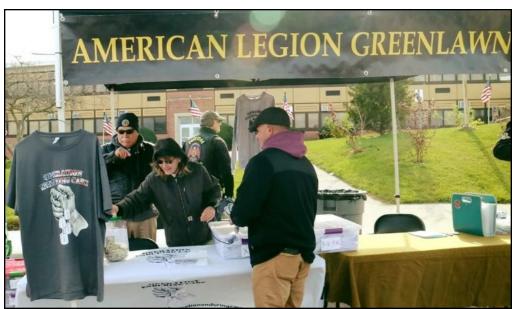

## **Operation Enduring Care**

Operation Enduring Care/Sunday November 12<sup>th</sup>/Walt Whitman High School: The club donated \$100.00 and some T Shirts left over from our show. I donated 10 jackets from my forty some odd years of umpiring and some new Thurlo socks. Sun was out but too cold to stay and to see who won trophies. Ran into some people I have not seen in years and believe it or not, I forgot their names. Sat with Larry Werkstel and Rick Tierney for a while and then just packed up and left. Charlie Armstrong informed me later in the day by text that they had (201) vehicles and raised five thousand dollars. A real good day and as I always say: "no injuries and nobody got hurt."

## Greenlawn Post 1244 Operation Enduring Care

Elliot Weiner, President Long Island Thunderbird Club 87 Ruth St. Smithtown, NY 11787

November 24, 2023

Dear Elliot:

We thank you for your generous donation of \$100.00 for Operation Enduring Care:

The Centurion Cruisers Benefit Car Show at Walt Whitman High School on November 12 was a great success with over 200 cars participating!

Sadly, just one week before the show, we lost Al Statton, the founder of Operation Enduring Care, after a long and valiant battle with cancer. We will carry on the work of Operation Enduring Care in Al's memory. Al's wife Connie will continue to be a part of our team.