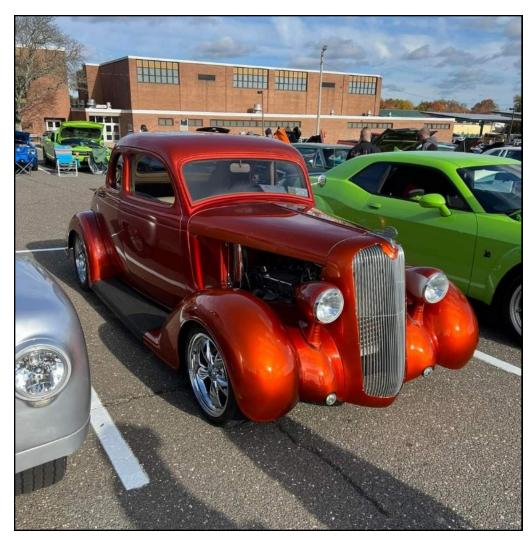

## **Operation Enduring Care**

Operation Enduring Care/Sunday November 12<sup>th</sup>/Walt Whitman High School: The club donated \$100.00 and some T Shirts left over from our show. I donated 10 jackets from my forty some odd years of umpiring and some new Thurlo socks. Sun was out but too cold to stay and to see who won trophies. Ran into some people I have not seen in years and believe it or not, I forgot their names. Sat with Larry Werkstel and Rick Tierney for a while and then just packed up and left. Charlie Armstrong informed me later in the day by text that they had (201) vehicles and raised five thousand dollars. A real good day and as I always say: "no injuries and nobody got hurt."

The Centurion Cruisers Benefit Car Show at Walt Whitman High School on November 12 was a great success with over 200 cars participating!

Sadly, just one week before the show, we lost Al Statton, the founder of Operation Enduring Care, after a long and valiant battle with cancer. We will carry on the work of Operation Enduring Care in Al's memory. Al's wife Connie will continue to be a part of our team.