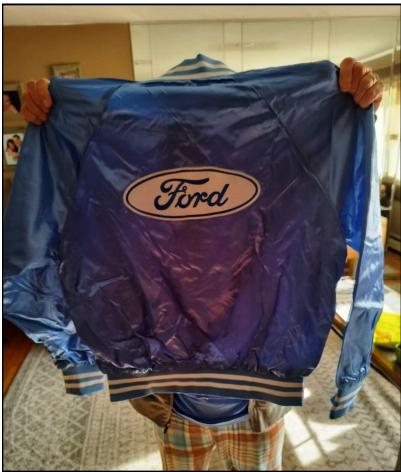

ll continue to be a part of our team.

Your donation will help provide our veterans residing at the Northport VA Medical Center and the United Veterans Beacon House Residence at Building 11 with personal care, hygiene, meals, and other needed items.

We wish you and your loved ones all the joys of the Holiday Season.

Sincerely,

Finance Officer

Past Commander 2005-2015

Bob (Santo

P.O. Box 238, Greenlawn, NY 11740 E Mail - Post1244@verizon.net

Website - http://Post1244.org

American Legion Greenlawn Post 1244 Inc. is a 501(c)(19) nonprofit veteran's organization. Your contribution may qualify as a charitable deduction for federal income tax purposes.

No goods or services were provided in exchange for your generous financial donation.

## **Best of Show Jackets Club Car Show 2023**







## CAR CRAZY CORNER

## BY TONY COLONERI

## **RE: WINTER STORING**

Unfortunately, the winter months add another responsibility for owners of vintage automobiles. We cannot drive our prize possession like we would like to. Since their use will diminish, what should we do? We could just leave the vehicle sit and do nothing, and hope it fares well in the spring. Or drive it on a regular basis. Not a bad idea on a nice day. However, due to weather conditions, this may prove to be impracticable. There is an alternate method for us to choose, see below, F.Y.I. When on the website, make certain to scroll down to see all of the Tips.

"THE BEST TIPS FOR WINTER CAR STORAGE AND CARE". (1).

https://www.hagerty.com/media/maintenance-and-tech/best-tips-for-winter-car

My take from reading "The B