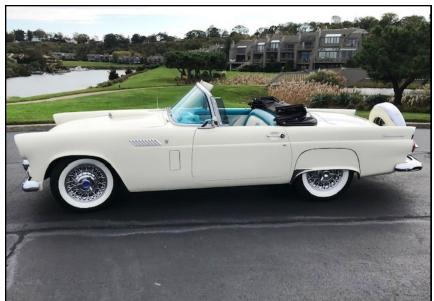

## Alan Nathanson's 1956 Thunderbird

We were in a bind this month for a theme Thunderbird for the front page of Bird Talk. So I reached out to Alan and as you can see his 56 is absolutely gorgeous. Many pictures inside the newsletter and he was in a rush because he was heading south. He did tell me its all original except for the wheels which he changed in 2019.

**Front Cover/Alan Nathansons's 56 Thunderbird:** With a week to go before publishing the February issue of BT Alan came thru with many pictures of his 56 Thunderbird. Alan bought the car in 2019 and it's all original except for the wheels. When I talked to him he was on his way to the Sunshine State and I wished him a safe trip.

# Alan Nathanson's 1956 Thunderbird

President's Message continued from Page 3