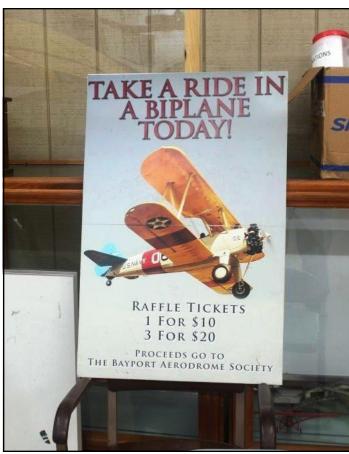

#### **Bayport Aerodrome**

**Sunday May 21<sup>st</sup> Thunderbird Appreciation Day/Bayport Aerodrome:** I know its late January so why are we talking about May? The answer is simple. I was trying to create something different and unique for the day and event. So, after you digest this topic I need your feedback to see if it's worth doing. Since day one of the event both clubs have met at Kings Park and both clubs have chipped in and bought pizza most of the time. At times there was a 50/50 cash drawing plus a few other perks and many pictures. My goal was to try something interesting. Make it a fun day, park on the grass and a trip to the Aerodrome in Bayport, spending the day with some antique airplanes, listening to a live band and a pancake breakfast.

I just need to know if there is an interest in doing this. Figure the cost to members will be \$20.00, which entitles the driver to a free pancake breakfast and a raffle that could win you a ride in a Biplane! Each additional breakfast for non-drivers or guests would be about \$8.00. Also, coffee and pancakes will be available all day. I visited the airport a while ago and was impressed with the man cave hangers, and of course the antique air planes.