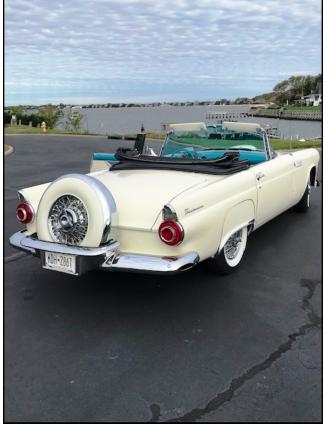

## Alan Nathanson's 1956 Thunderbird

We were in a bind this month for a theme Thunderbird for the front page of Bird Talk. So I reached out to Alan and as you can see his 56 is absolutely gorgeous. Many pictures inside the newsletter and he was in a rush because he was heading south. He did tell me its all original except for the wheels which he changed in 2019.

**Front Cover/Alan Nathansons's 56 Thunderbird:** With a week to go before publishing the February issue of BT Alan came thru with many pictures of his 56 Thunderbird. Alan bought the car in 2019 and it's all original except for the wheels. When I talked to him he was on his way to the Sunshine State and I wished him a safe trip.

# Alan Nathanson's 1956 Thunderbird

President's Message continued from Page 3