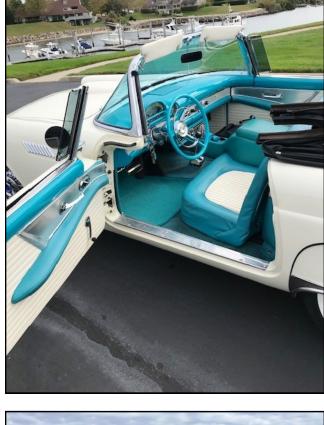

## Alan Nathanson's 1956 Thunderbird

We were in a bind this month for a theme Thunderbird for the front page of Bird Talk. So I reached out to Alan and as you can see his 56 is absolutely gorgeous. Many pictures inside the newsletter and he was in a rush because he was heading south. He did tell me its all original except for the wheels which he changed in 2019.

**Front Cover/Alan Nathansons's 56 Thunderbird:** With a week to go before publishing the February issue of BT Alan came thru with many pictures of his 56 Thunderbird. Alan bought the car in 2019 and it's all original except for the wheels. When I talked to him he was on his way to the Sunshine State and I wished him a safe trip.

# Alan Nathanson's 1956 Thunderbird

President's Message continued from Page 3