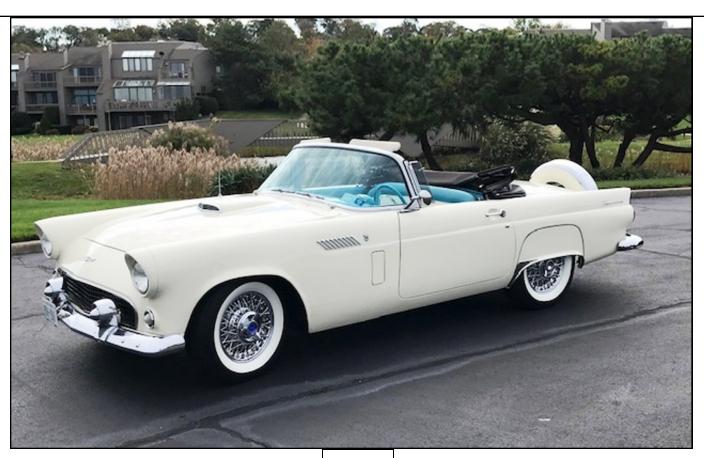

## Alan Nathanson's 1956 Thunderbird

We were in a bind this month for a theme Thunderbird for the front page of Bird Talk. So I reached out to Alan and as you can see his 56 is absolutely gorgeous. Many pictures inside the newsletter and he was in a rush because he was heading south. He did tell me its all original except for the wheels which he changed in 2019.

**Front Cover/Alan Nathansons's 56 Thunderbird:** With a week to go before publishing the February issue of BT Alan came thru with many pictures of his 56 Thunderbird. Alan bought the car in 2019 and it's all original except for the wheels. When I talked to him he was on his way to the Sunshine State and I wished him a safe trip.

# Alan Nathanson's 1956 Thunderbird

President's Message continued from Page 3