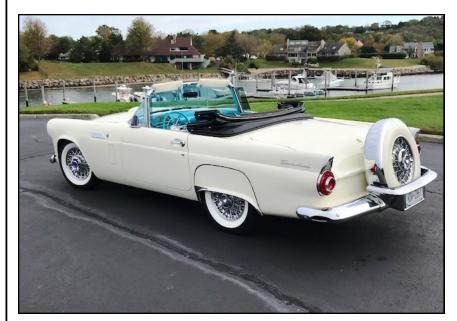

## Alan Nathanson's 1956 Thunderbird

We were in a bind this month for a theme Thunderbird for the front page of Bird Talk. So I reached out to Alan and as you can see his 56 is absolutely gorgeous. Many pictures inside the newsletter and he was in a rush because he was heading south. He did tell me its all original except for the wheels which he changed in 2019.

**Front Cover/Alan Nathansons's 56 Thunderbird:** With a week to go before publishing the February issue of BT Alan came thru with many pictures of his 56 Thunderbird. Alan bought the car in 2019 and it's all original except for the wheels. When I talked to him he was on his way to the Sunshine State and I wished him a safe trip.

# Alan Nathanson's 1956 Thunderbird

President's Message continued from Page 3