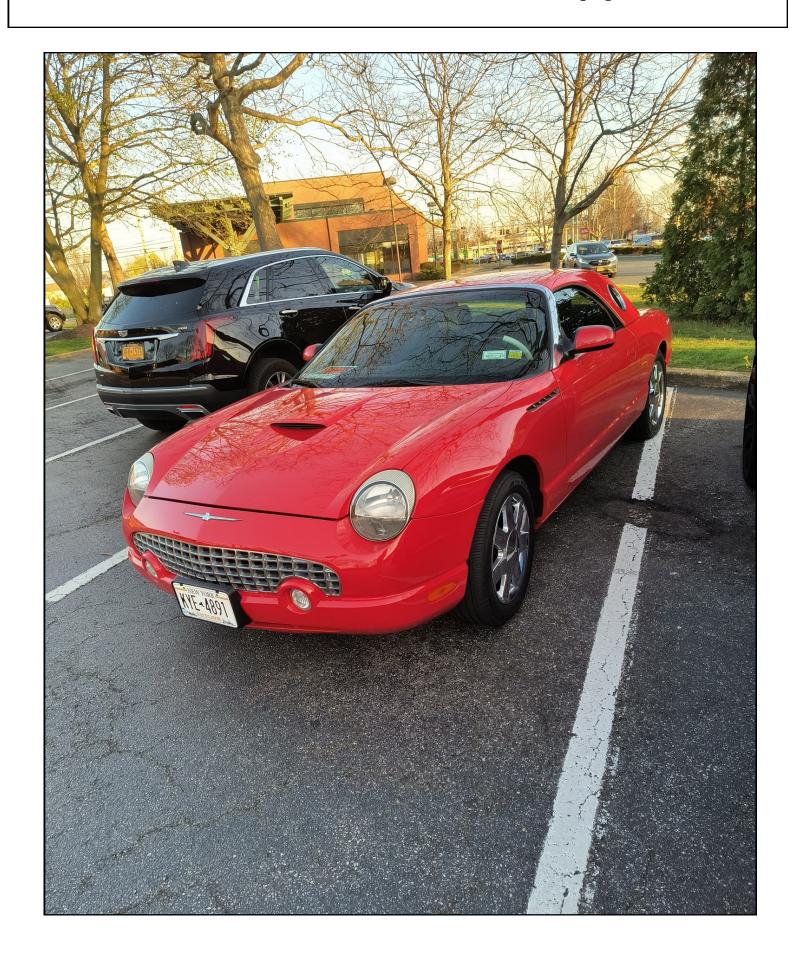

### 1962 Ford Thunderbird "Landau": Owner Kurt Langer

This car was my father's "dream car." He purchased it in 1963 from the original owner in Garden City, who after only 1400 miles, decided he wanted to return to his Cadillac roots. The car was always garaged and was dad's daily driver. We took our one big family vacation to Niagara Falls in 1964 with it. My father retired from Fairchild Republic in 1985. After that the car was driven sparingly for the next 15 years. About the year 2000 he had stopped driving it altogether and it sat covered in the garage. Upon his passing in 2015, my son and I began to resurrect it and have been working to restore it to it's former glory so to speak. The car is virtually all original, save some minor body touch ups and we have done our best to keep it that way. It has it's blemishes for sure, but what 64 year old doesn't. The 390 still provides plenty of power and pep. It is a pleasure to drive, and gives me a sense of closeness to my father when I'm cruising down the highway in it.

### **Front Cover**

Front Cover/Kurt Langer's 62 Thunderbird: You will enjoy Kurt's story about his Bird and we thank him for stepping up to the plate with photos and bio.

### 1962 Ford Thunderbird "Landau": Owner Kurt Langer