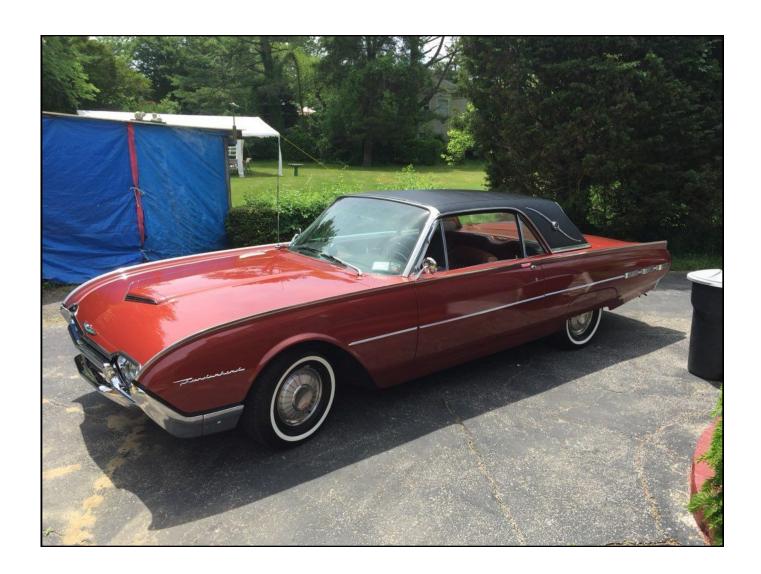

### 1962 Ford Thunderbird "Landau": Owner Kurt Langer

This car was my father's "dream car." He purchased it in 1963 from the original owner in Garden City, who after only 1400 miles, decided he wanted to return to his Cadillac roots. The car was always garaged and was dad's daily driver. We took our one big family vacation to Niagara Falls in 1964 with it. My father retired from Fairchild Republic in 1985. After that the car was driven sparingly for the next 15 years. About the year 2000 he had stopped driving it altogether and it sat covered in the garage. Upon his passing in 2015, my son and I began to resurrect it and have been working to restore it to it's former glory so to speak. The car is virtually all original, save some minor body touch ups and we have done our best to keep it that way. It has it's blemishes for sure, but what 64 year old doesn't. The 390 still provides plenty of power and pep. It is a pleasure to drive, and gives me a sense of closeness to my father when I'm cruising down the highway in it.

### **Front Cover**

Front Cover/Kurt Langer's 62 Thunderbird: You will enjoy Kurt's story about his Bird and we thank him for stepping up to the plate with photos and bio.

### 1962 Ford Thunderbird "Landau": Owner Kurt Langer