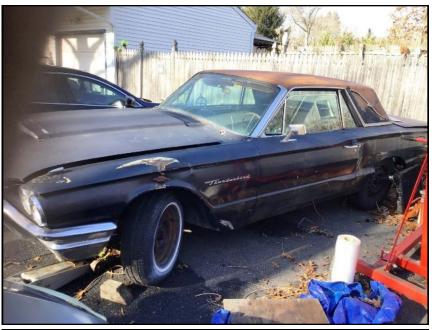

### 1962 Ford Thunderbird "Landau": Owner Kurt Langer

This car was my father's "dream car." He purchased it in 1963 from the original owner in Garden City, who after only 1400 miles, decided he wanted to return to his Cadillac roots. The car was always garaged and was dad's daily driver. We took our one big family vacation to Niagara Falls in 1964 with it. My father retired from Fairchild Republic in 1985. After that the car was driven sparingly for the next 15 years. About the year 2000 he had stopped driving it altogether and it sat covered in the garage. Upon his passing in 2015, my son and I began to resurrect it and have been working to restore it to it's former glory so to speak. The car is virtually all original, save some minor body touch ups and we have done our best to keep it that way. It has it's blemishes for sure, but what 64 year old doesn't. The 390 still provides plenty of power and pep. It is a pleasure to drive, and gives me a sense of closeness to my father when I'm cruising down the highway in it.

### **Front Cover**

Front Cover/Kurt Langer's 62 Thunderbird: You will enjoy Kurt's story about his Bird and we thank him for stepping up to the plate with photos and bio.

### 1962 Ford Thunderbird "Landau": Owner Kurt Langer