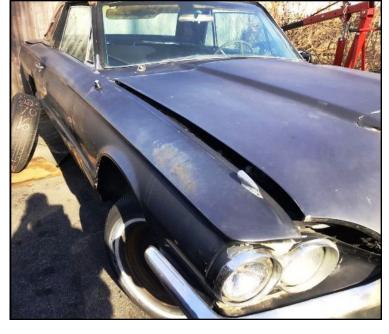

### 1964 Thunderbird Parts Car For Sale

This is in extra pages and for sale parts or whole car if interested car located on William Floyd Pkwy. Contact info

jack6four637two933zero

### 1964 Parts or Car for sale

| Vintage | Thunderbird Club. | International |
|---------|-------------------|---------------|
| Dad     | Thunderhird       |               |
| 100     | Topans state      |               |