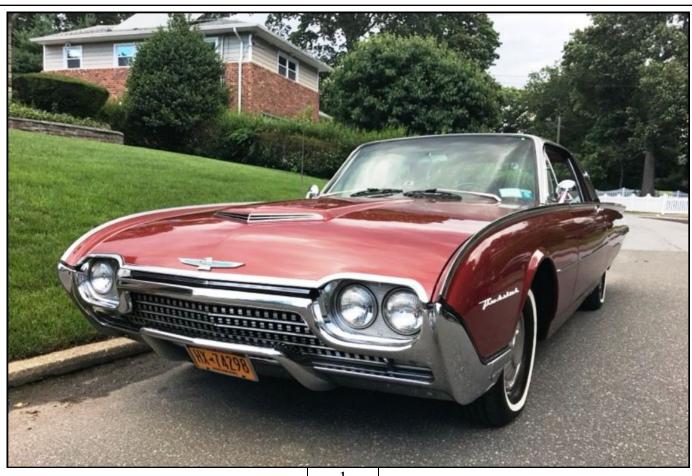

### 1962 Ford Thunderbird "Landau": Owner Kurt Langer

This car was my father's "dream car." He purchased it in 1963 from the original owner in Garden City, who after only 1400 miles, decided he wanted to return to his Cadillac roots. The car was always garaged and was dad's daily driver. We took our one big family vacation to Niagara Falls in 1964 with it. My father retired from Fairchild Republic in 1985. After that the car was driven sparingly for the next 15 years. About the year 2000 he had stopped driving it altogether and it sat covered in the garage. Upon his passing in 2015, my son and I began to resurrect it and have been working to restore it to it's former glory so to speak. The car is virtually all original, save some minor body touch ups and we have done our best to keep it that way. It has it's blemishes for sure, but what 64 year old doesn't. The 390 still provides plenty of power and pep. It is a pleasure to drive, and gives me a sense of closeness to my father when I'm cruising down the highway in it.

### **Front Cover**

Front Cover/Kurt Langer's 62 Thunderbird: You will enjoy Kurt's story about his Bird and we thank him for stepping up to the plate with photos and bio.

### 1962 Ford Thunderbird "Landau": Owner Kurt Langer