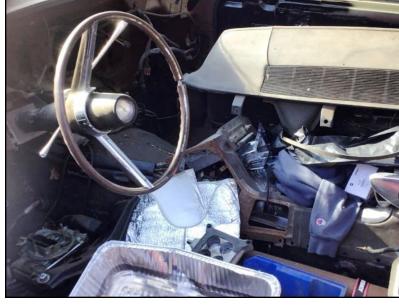

### 1964 Thunderbird Parts Car For Sale

This is in extra pages and for sale parts or whole car if interested car located on William Floyd Pkwy. Contact info

jack6four637two933zero

### 1964 Parts or Car for sale

| Vintage | Thunderbird Club. | International |
|---------|-------------------|---------------|
| Dad     | Thunderhird       |               |
| 100     | Topans state      |               |