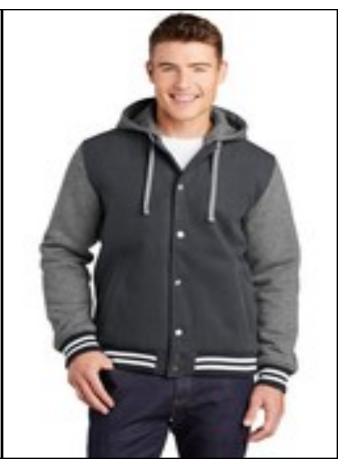

#### **Club Letterman Jackets**

New Letterman Club Jackets: I have been wearing my Letterman jacket for over 20 years and just recently Billy Kiely Jr. (LITC) member really liked it. So I reached out to our jacket people and in the extra pages you will see two examples to what's available. Small club logo over the left chest, your name on the right chest and our club logo enlarged over the entire back of the jacket. Because of the stitch count especially on the back the cost would be close to \$150.00. Based on my jacket it's a heavy weight and I wear mine in the fall and winter. Right now we are in our exploring mode and trying to find out if there is an interest. Interested please reach out to me.

JST82
Sport-Tek® Insulated Letterman
Jacket