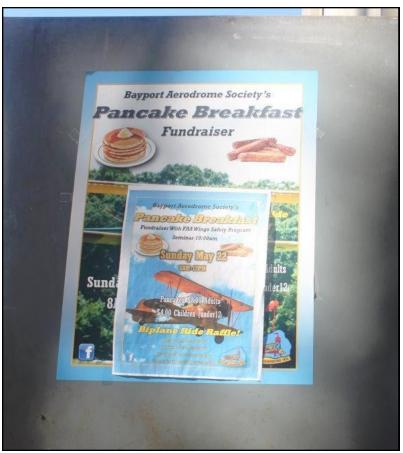

...Wishing You a Happy Holiday Season
And a Healthy, Prosperous New Year
Bayport Aerodrome May 21, 2023?
Guest Speaker For The
First Club Meeting of 2023
Wednesday January 18<sup>th</sup>

Hope all are well and looking forward to 2023. In an effort to put a smile on your face I have invited Jim Mularadelis from the Bayport Aerodrome Society to come to our January 18<sup>th</sup> meeting and tell us about the Aerodrome and what we are trying to do for May 21<sup>st</sup>. I'm also trying to make our indoor club meetings with a theme each month. For March it will be a detail meeting and what I do to keep Big Bird show worthy. Still working on February

#### **Bayport Aerodrome**

**Friday December 2, 2022/Bayport Aerodrome:** On this date I met with Jim Mularadelis the Activities and Event Director of the Bayport Aerodrome Society in an effort to do something different for our club in May of 2023. Since our love for Thunderbirds is our first priority why not airplanes? Last year it was the airport in Farmingdale and for those who attended enjoyed the ride. My suggestion to Jim is to make it Sunday May 21<sup>st</sup> National Thunderbird Appreciation Day and he liked the idea. His suggestion: Maybe a pancake breakfast and invite all those who would be interested. The Society has a Board Meeting the first Sunday of each month and his goal is to bring May 21<sup>st</sup> to the table. If all goes well, I will be invited to the following Board meeting so we can iron out the details. I have also invited Jim to speak at our January meeting.

#### **National Thunderbird Appreciation Day**

Sunday, May 21th

Keyfood Shopping Center Kings Park