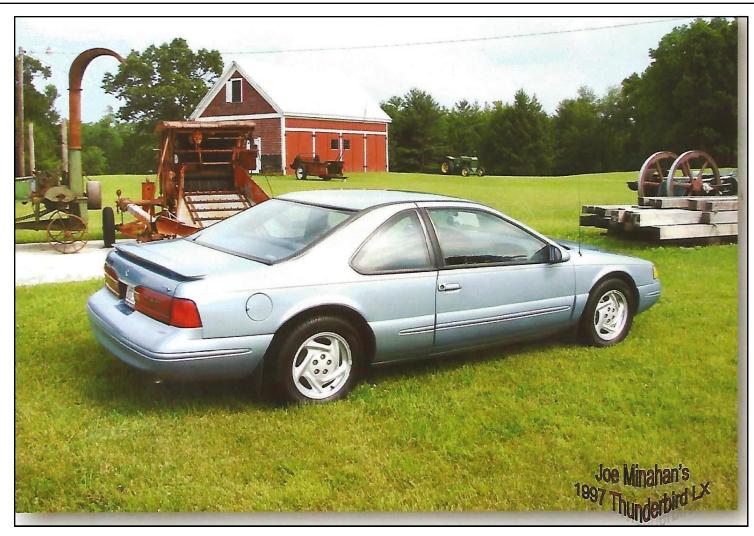

#### Joe Minahan's 1997 Thunderbird LX

I always loved these cars and was hoping to find a nice one. It's May of 1998 so buying brand new wasn't an option. My wife and I stopped by a Ford dealer in the area and there it was! A left over demo with only 6600 miles, salesman tells me it was buried in the lot and forgotten. It's as close to as a new Thunderbird as I'm going to get. Here in Massachusetts, if a car hasn't been registered and under 10K miles it can still be sold as a new car."

Not a lot of options. Bare bones! Plastic steering wheel and shifter, manual drivers' and passenger seats. 4 wheel disc brakes, 3.8L V6, automatic.

The color is what Ford called Light Denim Blue Clear coat Metallic with a Portofino Blue interior. I upgraded the stereo and speakers, added 16 inch Sport rims and tires, added factory rear spoiler, 3.73 traction lok, aluminum driveshaft.

#### **New Member & Front Cover**

**New Member:** Welcome aboard Joe Minahan from Franklin Massachusetts with his 1997 Thunderbird. Joe has been to many of our shows and with his group of friends John DePinto, (LITC member) Chuck Bucchioni and the late Roger Mills. Great bunch of guys and it is always a treat when we see them together at our show.

# Joe Minahan's 1997 Thunderbird LX