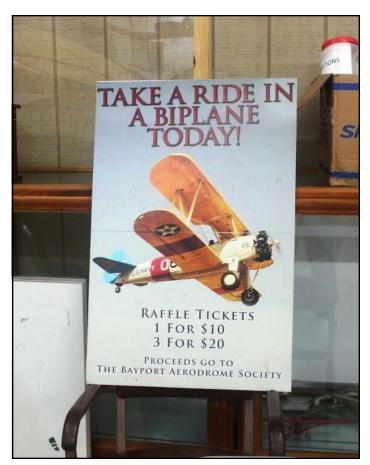

...Wishing You a Happy Holiday Season
And a Healthy, Prosperous New Year
Bayport Aerodrome May 21, 2023?
Guest Speaker For The
First Club Meeting of 2023
Wednesday January 18<sup>th</sup>

Hope all are well and looking forward to 2023. In an effort to put a smile on your face I have invited Jim Mularadelis from the Bayport Aerodrome Society to come to our January 18<sup>th</sup> meeting and tell us about the Aerodrome and what we are trying to do for May 21<sup>st</sup>. I'm also trying to make our indoor club meetings with a theme each month. For March it will be a detail meeting and what I do to keep Big Bird show worthy. Still working on February

#### **Bayport Aerodrome**

**Friday December 2, 2022/Bayport Aerodrome:** On this date I met with Jim Mularadelis the Activities and Event Director of the Bayport Aerodrome Society in an effort to do something different for our club in May of 2023. Since our love for Thunderbirds is our first priority why not airplanes? Last year it was the airport in Farmingdale and for those who attended enjoyed the ride. My suggestion to Jim is to make it Sunday May 21<sup>st</sup> National Thunderbird Appreciation Day and he liked the idea. His suggestion: Maybe a pancake breakfast and invite all those who would be interested. The Society has a Board Meeting the first Sunday of each month and his goal is to bring May 21<sup>st</sup> to the table. If all goes well, I will be invited to the following Board meeting so we can iron out the details. I have also invited Jim to speak at our January meeting.

#### **National Thunderbird Appreciation Day**

Sunday, May 21th

Keyfood Shopping Center Kings Park