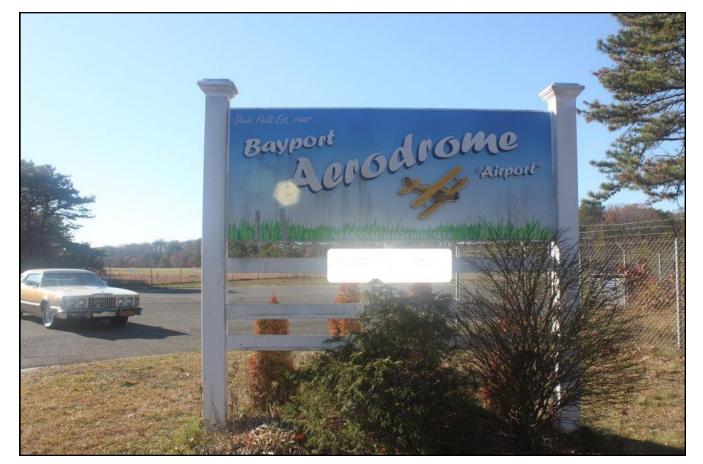

...Wishing You a Happy Holiday Season
And a Healthy, Prosperous New Year
Bayport Aerodrome May 21, 2023?
Guest Speaker For The
First Club Meeting of 2023
Wednesday January 18<sup>th</sup>

Hope all are well and looking forward to 2023. In an effort to put a smile on your face I have invited Jim Mularadelis from the Bayport Aerodrome Society to come to our January 18<sup>th</sup> meeting and tell us about the Aerodrome and what we are trying to do for May 21<sup>st</sup>. I'm also trying to make our indoor club meetings with a theme each month. For March it will be a detail meeting and what I do to keep Big Bird show worthy. Still working on February

#### **Bayport Aerodrome**

**Friday December 2, 2022/Bayport Aerodrome:** On this date I met with Jim Mularadelis the Activities and Event Director of the Bayport Aerodrome Society in an effort to do something different for our club in May of 2023. Since our love for Thunderbirds is our first priority why not airplanes? Last year it was the airport in Farmingdale and for those who attended enjoyed the ride. My suggestion to Jim is to make it Sunday May 21<sup>st</sup> National Thunderbird Appreciation Day and he liked the idea. His suggestion: Maybe a pancake breakfast and invite all those who would be interested. The Society has a Board Meeting the first Sunday of each month and his goal is to bring May 21<sup>st</sup> to the table. If all goes well, I will be invited to the following Board meeting so we can iron out the details. I have also invited Jim to speak at our January meeting.