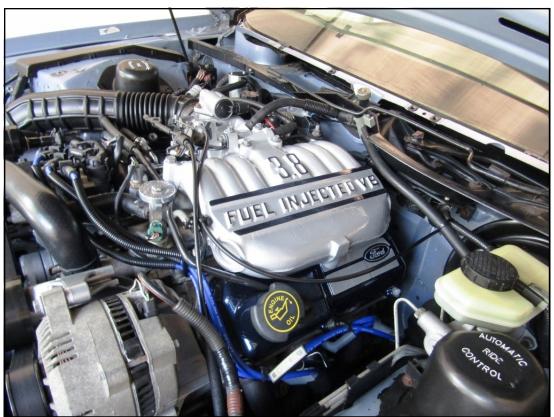

#### Joe Minahan's 1997 Thunderbird LX

I always loved these cars and was hoping to find a nice one. It's May of 1998 so buying brand new wasn't an option. My wife and I stopped by a Ford dealer in the area and there it was! A left over demo with only 6600 miles, salesman tells me it was buried in the lot and forgotten. It's as close to as a new Thunderbird as I'm going to get. Here in Massachusetts, if a car hasn't been registered and under 10K miles it can still be sold as a new car."

Not a lot of options. Bare bones! Plastic steering wheel and shifter, manual drivers' and passenger seats. 4 wheel disc brakes, 3.8L V6, automatic.

The color is what Ford called Light Denim Blue Clear coat Metallic with a Portofino Blue interior. I upgraded the stereo and speakers, added 16 inch Sport rims and tires, added factory rear spoiler, 3.73 traction lok, aluminum driveshaft.

# Joe Minahan's 1997 Thunderbird LX