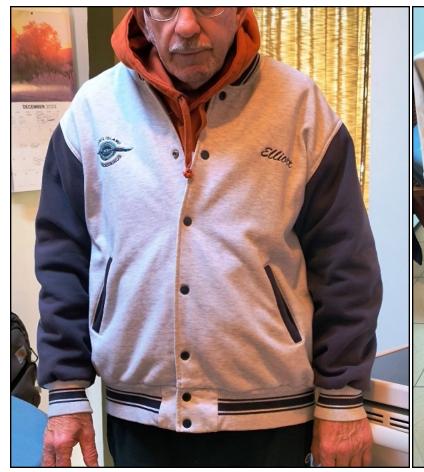

#### **Club Letterman Jackets**

New Letterman Club Jackets: I have been wearing my Letterman jacket for over 20 years and just recently Billy Kiely Jr. (LITC) member really liked it. So I reached out to our jacket people and in the extra pages you will see two examples to what's available. Small club logo over the left chest, your name on the right chest and our club logo enlarged over the entire back of the jacket. Because of the stitch count especially on the back the cost would be close to \$150.00. Based on my jacket it's a heavy weight and I wear mine in the fall and winter. Right now we are in our exploring mode and trying to find out if there is an interest. Interested please reach out to me.