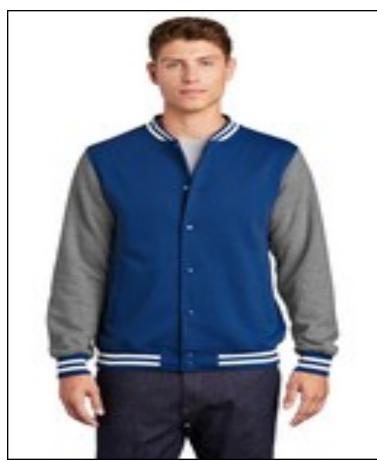

#### **Club Letterman Jackets**

New Letterman Club Jackets: I have been wearing my Letterman jacket for over 20 years and just recently Billy Kiely Jr. (LITC) member really liked it. So I reached out to our jacket people and in the extra pages you will see two examples to what's available. Small club logo over the left chest, your name on the right chest and our club logo enlarged over the entire back of the jacket. Because of the stitch count especially on the back the cost would be close to \$150.00. Based on my jacket it's a heavy weight and I wear mine in the fall and winter. Right now we are in our exploring mode and trying to find out if there is an interest. Interested please reach out to me.

#### L.I.THUNDERBIRD CLUB NEXT INDOOR MEEING

**DATE:** February 15th Wednesday

TIME: 7pm

**PLACE:** Hauppauge Palace Diner

525 Smithtown Bypass Hauppauge

See add Page 7

ST270
Sport-Tek® Fleece Letterman Jacket