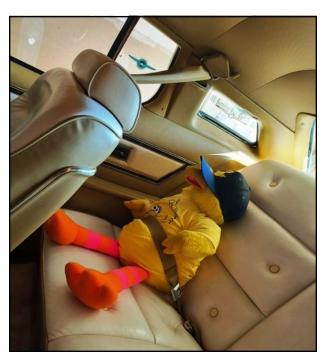

#### 1 Stuffed Big Bird

**New Stuffed Big Bird:** About an hundred years ago at the Sesame Street Store in Roosevelt Field I bought my first Stuffed Big Bird. Cost was about \$75.00 back then and for years it sat in the back of my Thunderbird with its own hat and T shirt. Through the years it has turned from a bright yellow to a dull tan. Driving with the windows down will have its effect on it. So Frani was on the lookout for me on one of the market places on Facebook and found one. It's a wee bigger than the original but its bright yellow and you get the picture. Years ago when the Nassau Coliseum had its Thanksgiving show in November, I participated in it for years and one of my good friends had a life size gorilla behind the steering wheel of his truck with his own helmet. You know the rest of the story.