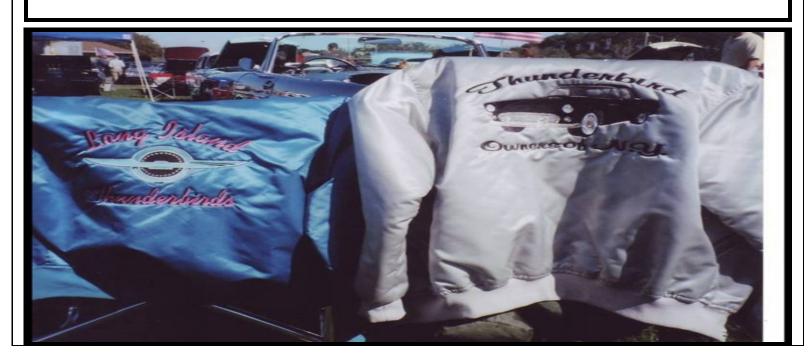

#### **Club Letterman Jackets**

New Letterman Club Jackets: I have been wearing my Letterman jacket for over 20 years and just recently Billy Kiely Jr. (LITC) member really liked it. So I reached out to our jacket people and in the extra pages you will see two examples to what's available. Small club logo over the left chest, your name on the right chest and our club logo enlarged over the entire back of the jacket. Because of the stitch count especially on the back the cost would be close to \$150.00. Based on my jacket it's a heavy weight and I wear mine in the fall and winter. Right now we are in our exploring mode and trying to find out if there is an interest. Interested please reach out to me.