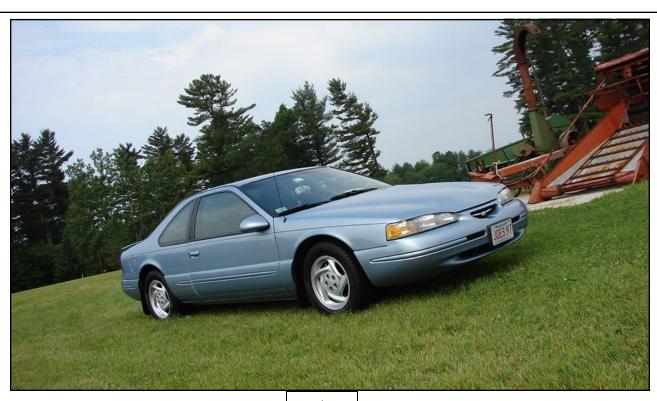

#### Joe Minahan's 1997 Thunderbird LX

I always loved these cars and was hoping to find a nice one. It's May of 1998 so buying brand new wasn't an option. My wife and I stopped by a Ford dealer in the area and there it was! A left over demo with only 6600 miles, salesman tells me it was buried in the lot and forgotten. It's as close to as a new Thunderbird as I'm going to get. Here in Massachusetts, if a car hasn't been registered and under 10K miles it can still be sold as a new car."

Not a lot of options. Bare bones! Plastic steering wheel and shifter, manual drivers' and passenger seats. 4 wheel disc brakes, 3.8L V6, automatic.

The color is what Ford called Light Denim Blue Clear coat Metallic with a Portofino Blue interior. I upgraded the stereo and speakers, added 16 inch Sport rims and tires, added factory rear spoiler, 3.73 traction lok, aluminum driveshaft.

#### **New Member & Front Cover**

**New Member:** Welcome aboard Joe Minahan from Franklin Massachusetts with his 1997 Thunderbird. Joe has been to many of our shows and with his group of friends John DePinto, (LITC member) Chuck Bucchioni and the late Roger Mills. Great bunch of guys and it is always a treat when we see them together at our show.

# Joe Minahan's 1997 Thunderbird LX